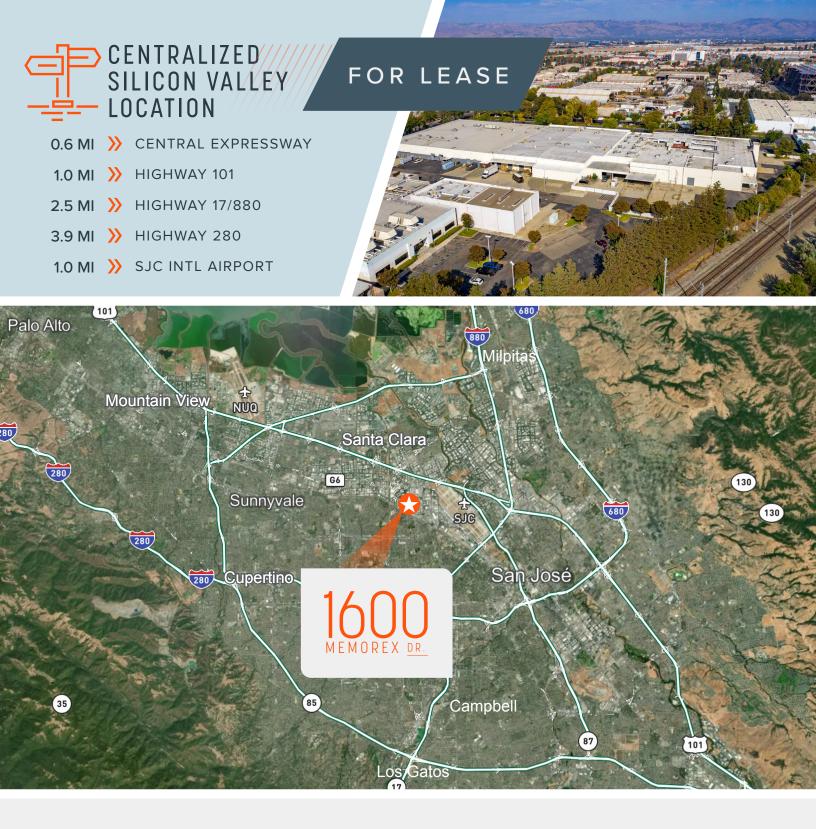

## 110,836 SF

CBRE

- » MANUFACTURING/ WAREHOUSE
- » OFFICE/R&D
- » SECURED YARD

**110,836 SF TOTAL** Divisible to 40,830 SF and 70,006 SF

- » 5 Grade-Level Doors
- » 6 Dock-High Doors
- » 26' Warehouse Clear Height, 11' Office
- » 2.08/1000 Parking
- » 0.75 Acre (32,670 SF) Secured Yard Space
- » Fully Sprinklered
- » 1500 KVA Power
- » 2 Entrances for Swift Ingress/Egress