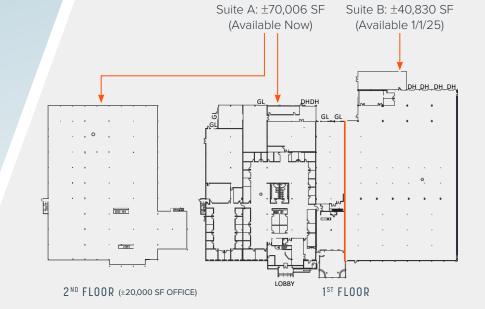

## 110,836 SF

CBRE

- » MANUFACTURING/ WAREHOUSE
- » OFFICE/R&D
- » SECURED YARD

**110,836 SF TOTAL** Divisible to 40,830 SF and 70,006 SF

- » 5 Grade-Level Doors
- » 6 Dock-High Doors
- » 26' Warehouse Clear Height, 11' Office
- » 2.08/1000 Parking
- » 0.75 Acre (32,670 SF) Secured Yard Space
- » Fully Sprinklered
- » 1500 KVA Power
- » 2 Entrances for Swift Ingress/Egress