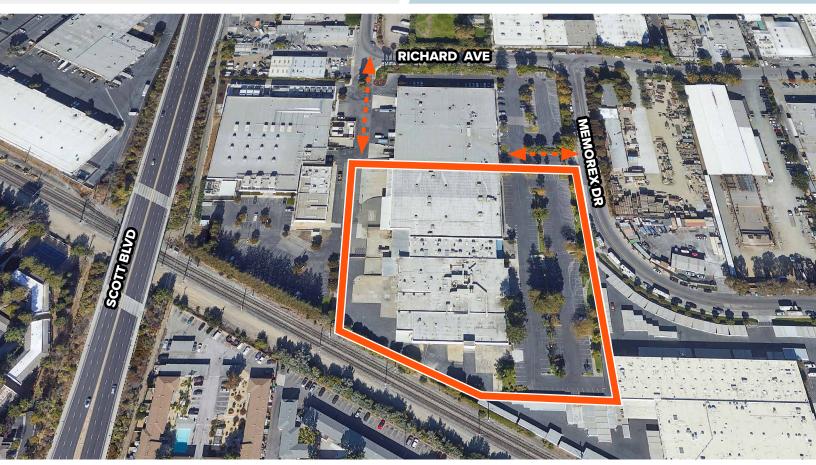

## 110,836 SF

CBRE

- » MANUFACTURING/ WAREHOUSE
- » OFFICE/R&D
- » SECURED YARD

**110,836 SF TOTAL** Divisible to 40,830 SF and 70,006 SF

- » 5 Grade-Level Doors
- » 6 Dock-High Doors
- » 26' Warehouse Clear Height, 11' Office
- » 2.08/1000 Parking
- » 0.75 Acre (32,670 SF) Secured Yard Space
- » Fully Sprinklered
- » 1500 KVA Power
- » 2 Entrances for Swift Ingress/Egress