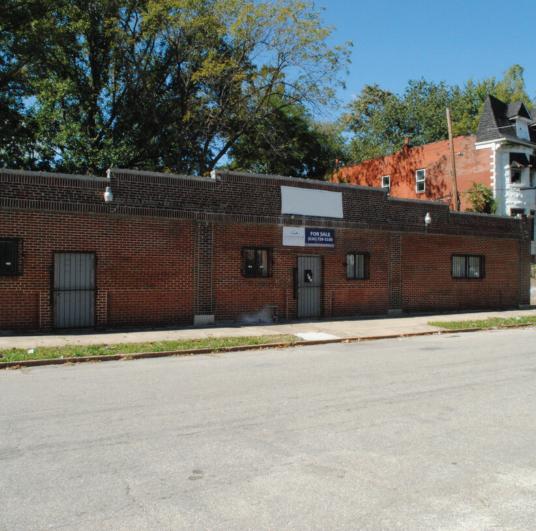

## FOR SALE

## 811 Academy Avenue | St. Louis, MO 63108

## **PROPERTY HIGHLIGHTS**

- $\cdot$  2,000 ± SF retail/office space and lot
- Close to the Central West End
- Minutes from Kingshighway and Delmar Blvd.
- Additional lot available across the street with curb cut
- All brick construction
- Large open area