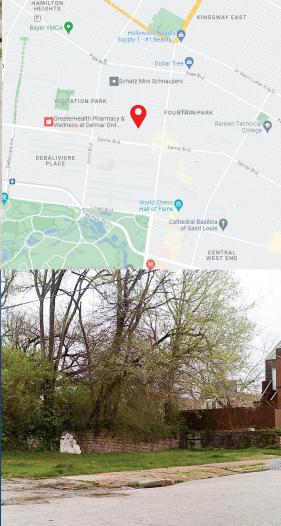

## 811 Academy Avenue | St. Louis, MO 63108

## **PROPERTY HIGHLIGHTS**

- $\cdot$  2,000 ± SF retail/office space and lot
- Close to the Central West End
- Minutes from Kingshighway and Delmar Blvd.
- Additional lot available across the street with curb cut
- All brick construction
- Large open area