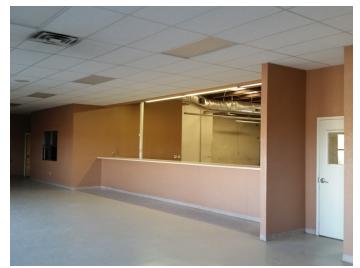

#### **Property Features**

- Front Building: 15,600 Sq. Ft. (including 5,550 Sq. Ft. Office Area)
- Rear Building: 3,200 Sq. Ft. ( covered canopy area 1,600 Sq. Ft. in addition to 3,200 Sq. Ft.)
- Land Size: 6.8897 Acres
- Buldings built in 2000 and 2004
- Building Type: Metal
- Near I-10 on-ramp
- Traffic Count on I-10: 49,000 ADTV (Average Daily Traffic Volume)
- Previously, occupied by a Truck Dealer offering sales and service