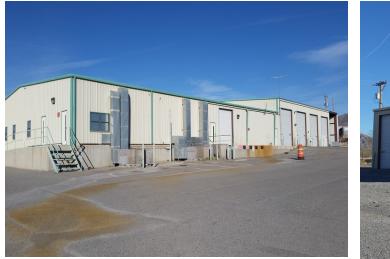

#### **Property Features**

- Front Building: 15,600 Sq. Ft. (including 5,550 Sq. Ft. Office Area)
- Rear Building: 3,200 Sq. Ft. ( covered canopy area 1,600 Sq. Ft. in addition to 3,200 Sq. Ft.)
- Land Size: 6.8897 Acres
- Buldings built in 2000 and 2004
- Building Type: Metal
- Near I-10 on-ramp
- Traffic Count on I-10: 49,000 ADTV (Average Daily Traffic Volume)
- Previously, occupied by a Truck Dealer offering sales and service