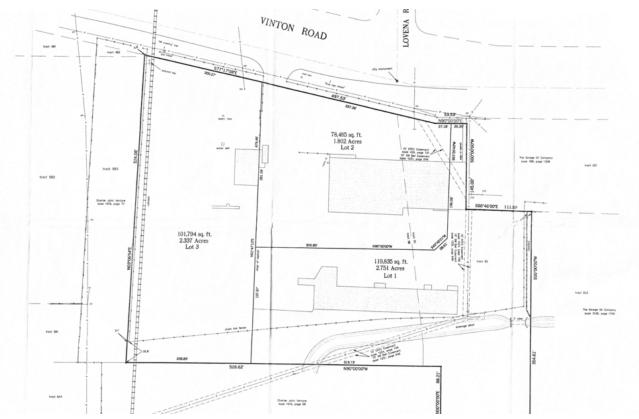

#### **Property Features**

- Front Building: 15,600 Sq. Ft. (including 5,550 Sq. Ft. Office Area)
- Rear Building: 3,200 Sq. Ft. ( covered canopy area 1,600 Sq. Ft. in addition to 3,200 Sq. Ft.)
- Land Size: 6.8897 Acres
- Buldings built in 2000 and 2004
- Building Type: Metal
- Near I-10 on-ramp
- Traffic Count on I-10: 49,000 ADTV (Average Daily Traffic Volume)
- Previously, occupied by a Truck Dealer offering sales and service