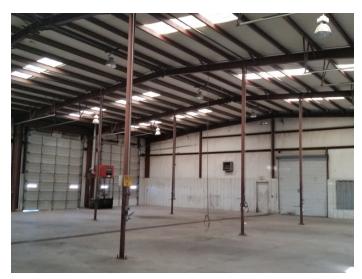

#### **Property Features**

- Front Building: 15,600 Sq. Ft. (including 5,550 Sq. Ft. Office Area)
- Rear Building: 3,200 Sq. Ft. ( covered canopy area 1,600 Sq. Ft. in addition to 3,200 Sq. Ft.)
- Land Size: 6.8897 Acres
- Buldings built in 2000 and 2004
- Building Type: Metal
- Near I-10 on-ramp
- Traffic Count on I-10: 49,000 ADTV (Average Daily Traffic Volume)
- Previously, occupied by a Truck Dealer offering sales and service