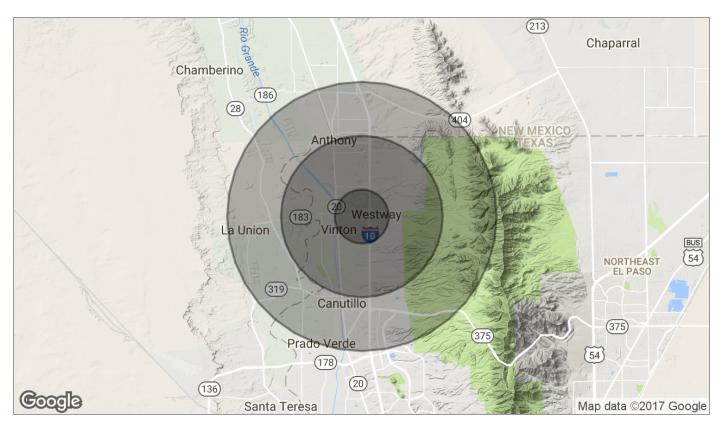

NAI El Paso 12350 Montwood, El Paso, TX 79928 915 859 3017

naielpaso.com

| Population          | 1 Mile   | 3 Miles  | 5 Miles                    |  |
|---------------------|----------|----------|----------------------------|--|
| TOTAL POPULATION    | 3,233    | 15,937   | 41,562                     |  |
| MEDIAN AGE          | 26.5     | 30.6     | 29.6                       |  |
| MEDIAN AGE (MALE)   | 23.3     | 29.8     | 28.1                       |  |
| MEDIAN AGE (FEMALE) | 29.1     | 28.9     | 30.1                       |  |
| Households & Income | 1 Mile   | 3 Miles  | 5 Miles                    |  |
| TOTAL HOUSEHOLDS    | 861      | 4,184    | 11,745                     |  |
| # OF PERSONS PER HH | 3.8      | 3.8      | 3.5                        |  |
| AVERAGE HH INCOME   | \$39,229 | \$37.804 | \$42.744                   |  |
|                     | \$39,229 | 407,004  | $\psi \tau z, i \tau \tau$ |  |

\* Demographic data derived from 2010 US Census