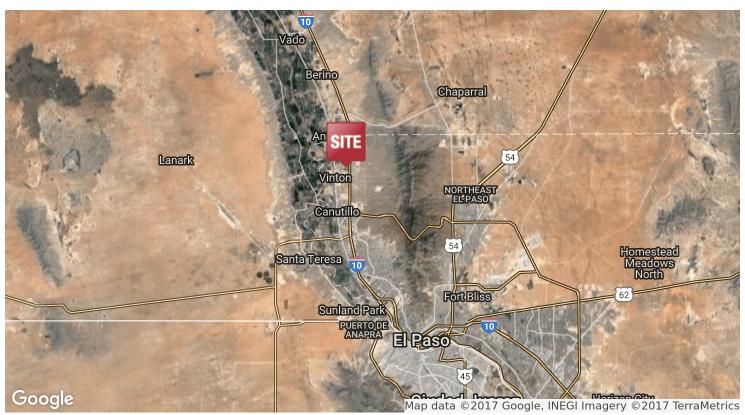

# 520 E. Vinton Rd.

Vinton, TX 79821

#### **Property Features**

- Front Building: 15,600 Sq. Ft. (including 5,550 Sq. Ft. Office Area)
- Rear Building: 3,200 Sq. Ft. ( covered canopy area 1,600 Sq. Ft. in addition to 3,200 Sq. Ft.)
- Land Size: 6.8897 Acres
- Buldings built in 2000 and 2004
- Building Type: Metal
- Near I-10 on-ramp
- Traffic Count on I-10: 49,000 ADTV (Average Daily Traffic Volume)
- Previously, occupied by a Truck Dealer offering sales and service