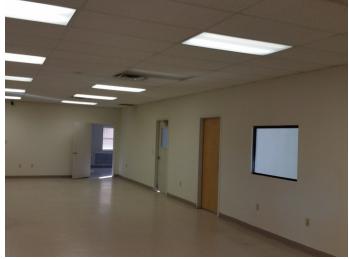

#### **Property Features**

- Front Building: 15,600 Sq. Ft. (including 5,550 Sq. Ft. Office Area)
- Rear Building: 3,200 Sq. Ft. ( covered canopy area 1,600 Sq. Ft. in addition to 3,200 Sq. Ft.)
- Land Size: 6.8897 Acres
- Buldings built in 2000 and 2004
- Building Type: Metal
- Near I-10 on-ramp
- Traffic Count on I-10: 49,000 ADTV (Average Daily Traffic Volume)
- Previously, occupied by a Truck Dealer offering sales and service