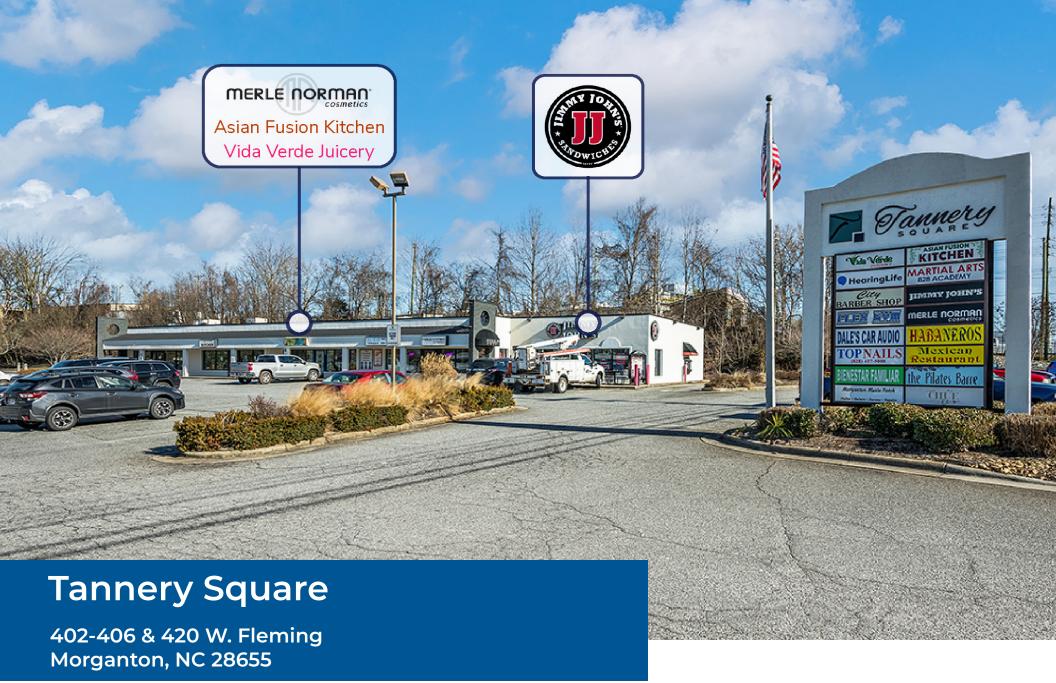

### **Building Description**

Multiple suites available at the popular Tannery Square shopping center. This shopping center consists of a variety of retailers, service-oriented businesses, and restaurants. Currently leasing three suites that range from 1,400 to 2,000 square feet in the front and rear phase of the center. The center is located in close proximity to many other national retailers and businesses and is on the main retail corridor of Morganton. With many new developments, Morganton is becoming a new hot spot for businesses.

Directions: from I-40 take exit 103 toward Burkemont Ave. Follow Burkemont Avenue north towards Morganton downtown. Turn right onto W. Fleming Drive. Property on left in 0.7 miles