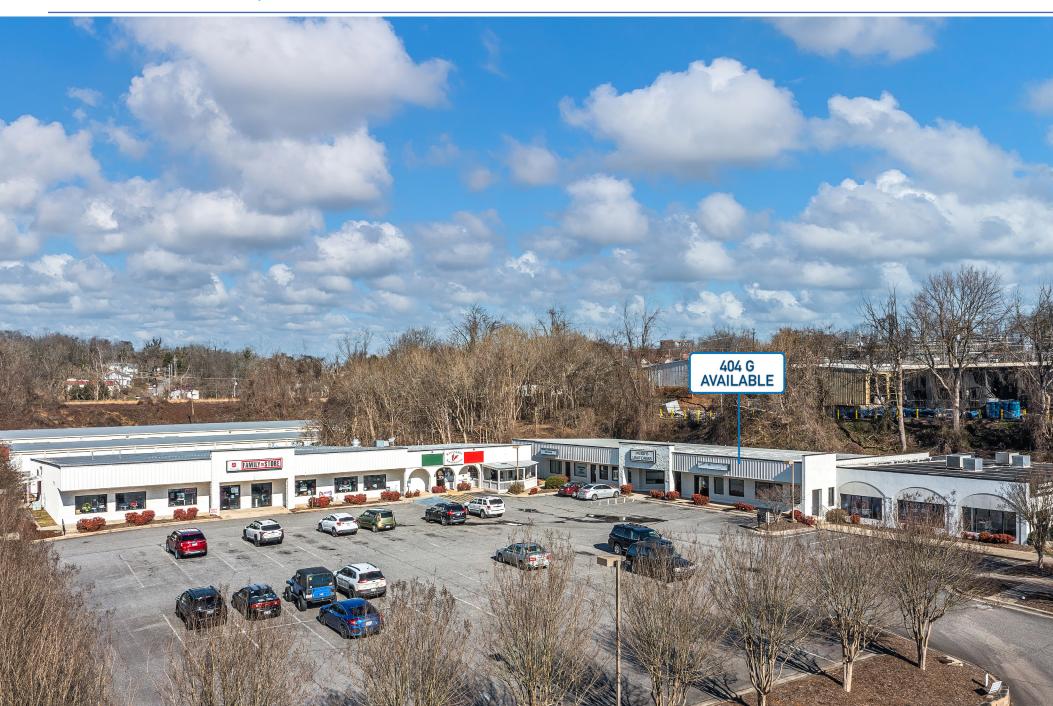

### **Building Description**

Multiple suites available at the popular Tannery Square shopping center. This shopping center consists of a variety of retailers, service-oriented businesses, and restaurants. Currently leasing three suites that range from 1,400 to 2,000 square feet in the front and rear phase of the center. The center is located in close proximity to many other national retailers and businesses and is on the main retail corridor of Morganton. With many new developments, Morganton is becoming a new hot spot for businesses.

#### **TRAFFIC COUNTS**

US-70 15,624 VPD S Sterling Street 15.008 VPD W Union Street 7.756 VPD

Aerial

1,400 - 2,000 SF Space Available

1,400 - 2,000 SF Space Available