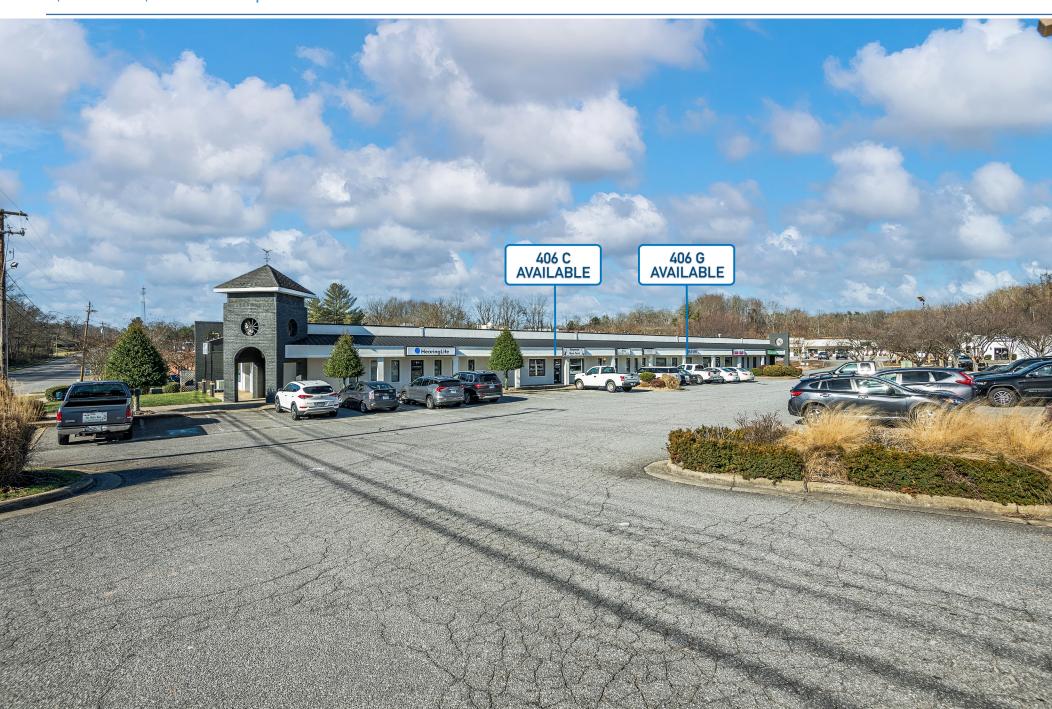

### **Building Description**

Multiple suites available at the popular Tannery Square shopping center. This shopping center consists of a variety of retailers, service-oriented businesses, and restaurants. Currently leasing three suites that range from 1,400 to 2,000 square feet in the front and rear phase of the center. The center is located in close proximity to many other national retailers and businesses and is on the main retail corridor of Morganton. With many new developments, Morganton is becoming a new hot spot for businesses.