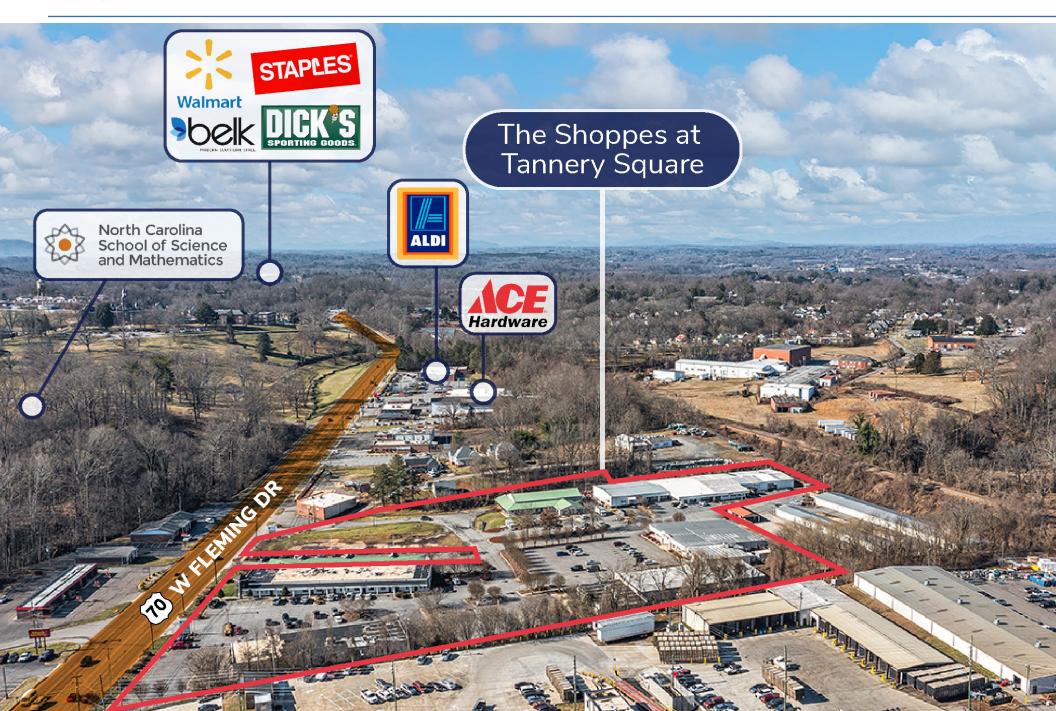

### **Building Description**

Multiple suites available at the popular Tannery Square shopping center. This shopping center consists of a variety of retailers, service-oriented businesses, and restaurants. Currently leasing three suites that range from 1,400 to 2,000 square feet in the front and rear phase of the center. The center is located in close proximity to many other national retailers and businesses and is on the main retail corridor of Morganton. With many new developments, Morganton is becoming a new hot spot for businesses.

#### **BUILDING HIGHLIGHTS**

- · Located on the main retail corridor Center includes a variety of retailers, businesses, and restaurants
- · Surrounded by vast national retailers and local institutions
- · Close proximity to the new NC