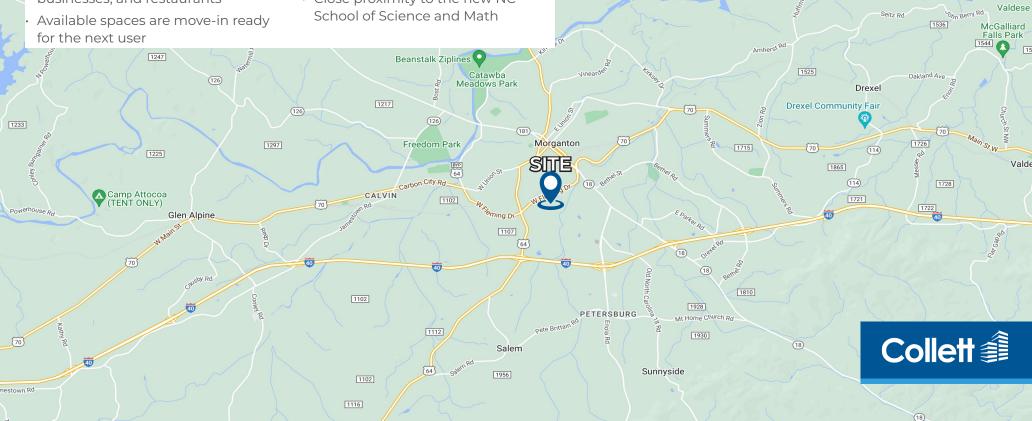

Directions: from I-40 take exit 103 toward Burkemont Ave. Follow Burkemont Avenue north towards Morganton downtown. Turn right onto W. Fleming Drive. Property on left in 0.7 miles

#### **BUILDING HIGHLIGHTS**

- · Located on the main retail corridor Center includes a variety of retailers, businesses, and restaurants
- · Surrounded by vast national retailers and local institutions
- · Close proximity to the new NC