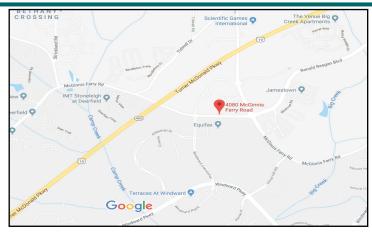

## Directions:

North on GA 400 to Exit 12, head East on McFarland Pkwy., take 1st right on Ronald Regan Blvd., cross over McGinnis Ferry Rd. and property is immediately on the right.