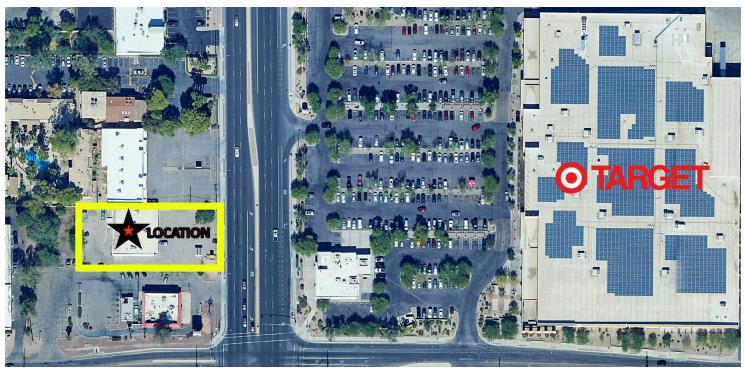

## 4025 N Oracle Rd Tucson, AZ 85705

#4575 - TUCSON, AZ | RETAIL PROPERTY

FOR LEASE | 5,400 SF

### **PROPERTY DESCRIPTION**

Built to suit in the highly desirable corridor on N. Oracle Road. Join National Tenants Target, Lowe's Burlington, Ross, Michaels, Nordstrom Rack, Mattress Firm, Aspen Dental, Verizon, Home Depot and many more!

#### **PROPERTY HIGHLIGHTS**

- Oracle Road visibility across from Tucson's only super Target
- 25,000 + VPD
- Surrounded by an abundance of retail