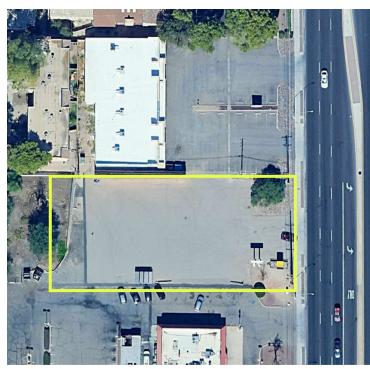

## 4025 N Oracle Rd Tucson, AZ 85705

#4575 - TUCSON, AZ | RETAIL PROPERTY

FOR LEASE | 5,400 SF

### **OFFERING SUMMARY**

| Available Size: | 5,400 SF        |
|-----------------|-----------------|
| Lot Size:       | 0.46 Acres      |
| Lease Rate:     | Negotiable      |
| Tax Rate:       | \$11000.00 / SF |