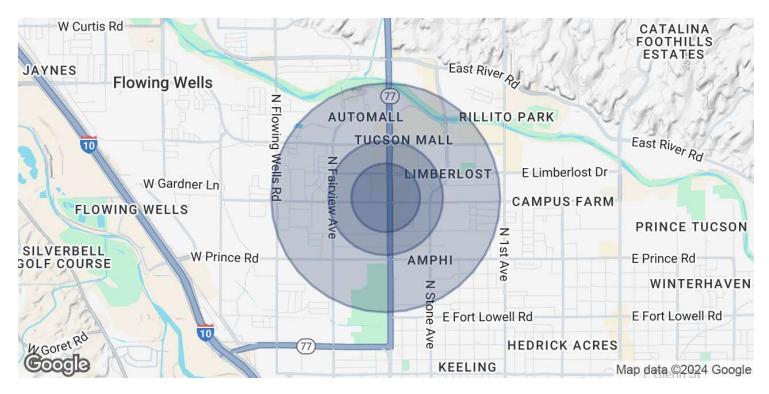

# 4025 N Oracle Rd Tucson, AZ 85705

#4575 - TUCSON, AZ | RETAIL PROPERTY

FOR LEASE | 5,400 SF

| POPULATION           | 0.3 MILES | 0.5 MILES | 1 MILE |
|----------------------|-----------|-----------|--------|
| Total Population     | 1,753     | 4,540     | 14,780 |
| Average Age          | 43        | 43        | 41     |
| Average Age (Male)   | 42        | 42        | 40     |
| Average Age (Female) | 44        | 43        | 42     |

| HOUSEHOLDS & INCOME | 0.3 MILES | 0.5 MILES | 1 MILE    |
|---------------------|-----------|-----------|-----------|
| Total Households    | 880       | 2,223     | 7,142     |
| # of Persons per HH | 2         | 2         | 2.1       |
| Average HH Income   | \$53,938  | \$54,371  | \$48,972  |
| Average House Value | \$136,711 | \$129,354 | \$158,915 |

Demographics data derived from AlphaMap

BETH CALAY

561.620.9200 x121 bcalay@kinproperties.com

**JEFF ROSS** 

561.620.9200 x123 jross@kinproperties.com