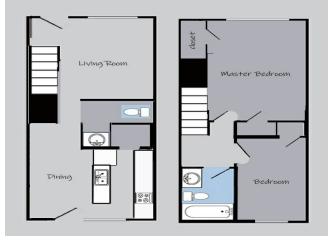

#### **Unit/Room Mix Information**

**Description** 2+2

No. Units

**Avg. Rent/Mo** \$118.75

**Sq. Ft** 1,100 - 1,175

600-650 S Main St, Mooresville, NC 28115