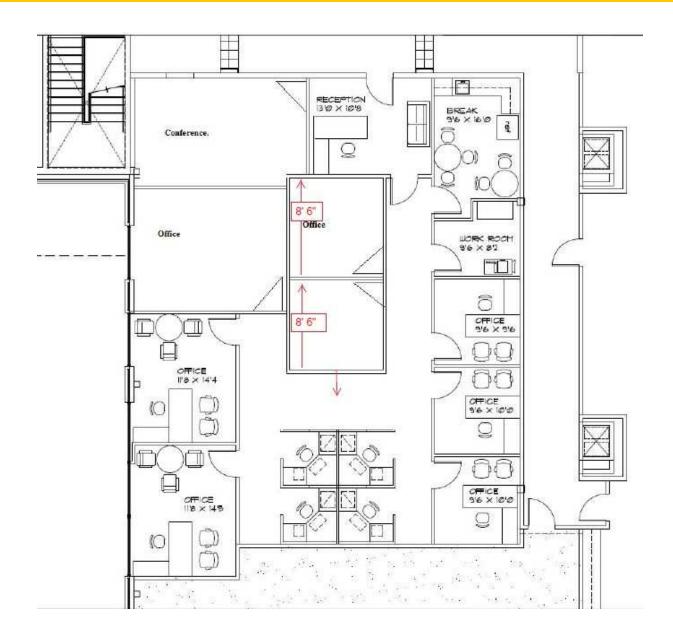

#### **Property Overview**

Sublease Available

#### **Property Highlights**

- Suite J230 2,679 SF
- Furniture Available
- Immediate Occupancy
- Sublease Term Through 1/31/27

| Availabilities    | SF       | Lease Rate     |           | Date Available |
|-------------------|----------|----------------|-----------|----------------|
| Suite J230        | 2,679 SF | Contact Broker |           | Immediately    |
| Demographics      |          | 0.3 Miles      | 0.5 Miles | 1 Mile         |
| Total Households  |          | 431            | 1,092     | 4,061          |
| Total Population  |          | 847            | 2,577     | 11,832         |
| Average HH Income |          | \$192,249      | \$193,128 | \$194,600      |