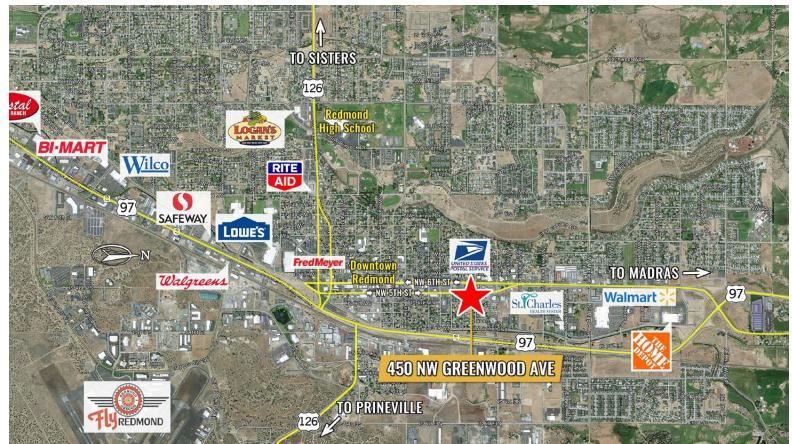

#### **HIGHLIGHTS**

- Single-tenant health care building in Redmond, OR
- Stable investment opportunity with desirable 6.68% cap rate
- Highly improved physical therapy clinic with indoor pool
- Central location with excellent visibility and traffic counts of 7,482 (AADT 2022) along NW 5th Street
- Close proximity to Redmond's medical district
- Leased to Proactive Physical Therapy who has three years remaining on the lease term