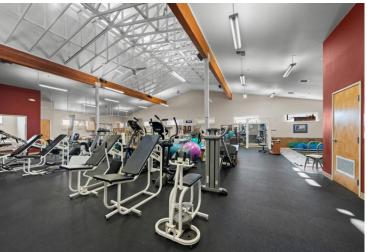

### 6,833 SF HIGHLY IMPROVED PHYSICAL THERAPY CLINIC WITH INDOOR POOL

Jay Lyons, SIOR, CCIM | Graham Dent, SIOR

600 SW Columbia St., Ste. 6100 | Bend, OR 97702 **541.383.2444** | www.CompassCommercial.com

#### **HIGHLIGHTS**

- Single-tenant health care building in Redmond, OR
- Stable investment opportunity with desirable 6.68% cap rate
- Highly improved physical therapy clinic with indoor pool
- Central location with excellent visibility and traffic counts of 7,482 (AADT 2022) along NW 5th Street
- Close proximity to Redmond's medical district
- Leased to Proactive Physical Therapy who has three years remaining on the lease term