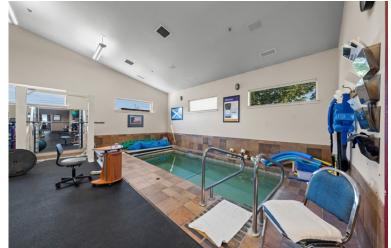

### 6,833 SF HIGHLY IMPROVED PHYSICAL THERAPY CLINIC WITH INDOOR POOL

Jay Lyons, SIOR, CCIM | Graham Dent, SIOR

600 SW Columbia St., Ste. 6100 | Bend, OR 97702 **541.383.2444** | www.CompassCommercial.com

#### **HIGHLIGHTS**

- Single-tenant health care building in Redmond, OR
- Stable investment opportunity with desirable 6.68% cap rate
- Highly improved physical therapy clinic with indoor pool
- Central location with excellent visibility and traffic counts of 7,482 (AADT 2022) along NW 5th Street
- Close proximity to Redmond's medical district
- Leased to Proactive Physical Therapy who has three years remaining on the lease term