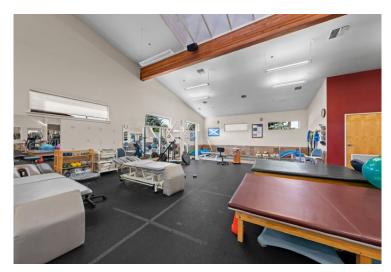

### 6,833 SF HIGHLY IMPROVED PHYSICAL THERAPY CLINIC WITH INDOOR POOL

Jay Lyons, SIOR, CCIM | Graham Dent, SIOR

600 SW Columbia St., Ste. 6100 | Bend, OR 97702 **541.383.2444** | www.CompassCommercial.com

#### **HIGHLIGHTS**

- Single-tenant health care building in Redmond, OR
- Stable investment opportunity with desirable 6.68% cap rate
- Highly improved physical therapy clinic with indoor pool
- Central location with excellent visibility and traffic counts of 7,482 (AADT 2022) along NW 5th Street
- Close proximity to Redmond's medical district
- Leased to Proactive Physical Therapy who has three years remaining on the lease term