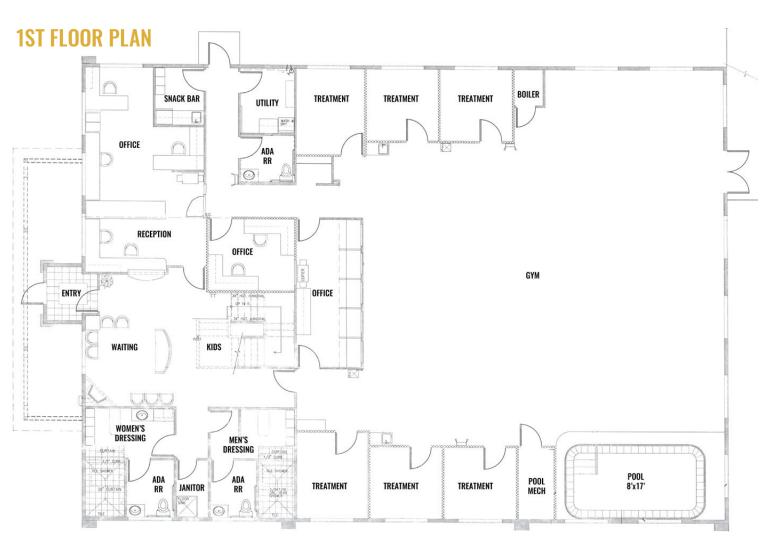

### 6,833 SF HIGHLY IMPROVED PHYSICAL THERAPY CLINIC WITH INDOOR POOL

Jay Lyons, SIOR, CCIM | Graham Dent, SIOR

600 SW Columbia St., Ste. 6100 | Bend, OR 97702 **541.383.2444** | www.CompassCommercial.com

### **PROPERTY DETAILS**

**Sale Price:** \$1,925,000

**Cap Rate** 6.68%

**Bldg. Size:** 6,833 SF

1st Floor – 5,793 SF 2nd Floor – 1,040 SF

**Price/SF:** \$281.72 **NOI:** \$124,557

Year Built: 2006

Lot Size: