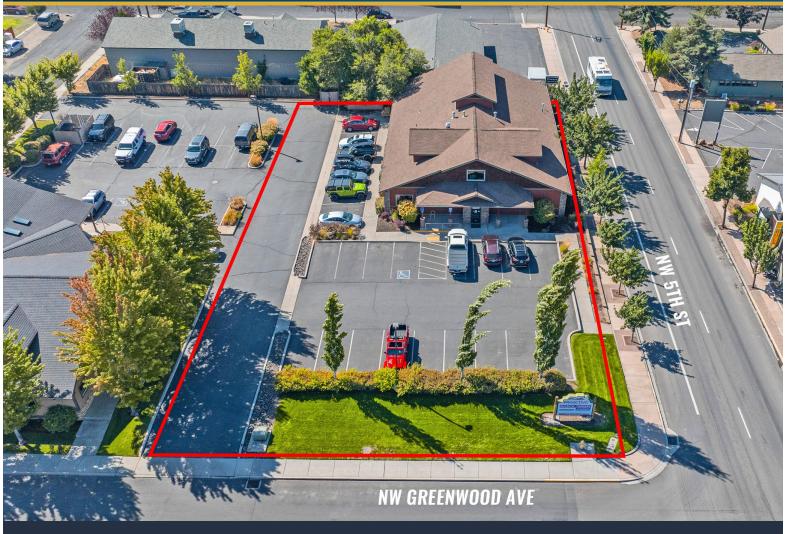

### **PROPERTY DETAILS**

**Sale Price:** \$1,925,000

**Cap Rate** 6.68%

**Bldg. Size:** 6,833 SF

1st Floor – 5,793 SF 2nd Floor – 1,040 SF

**Price/SF:** \$281.72 **NOI:** \$124,557

Year Built: 2006

Lot Size:

**Zoning:** Central Business District (C2)

0.50 Acre

**Parking:** 26 stalls including two ADA spaces