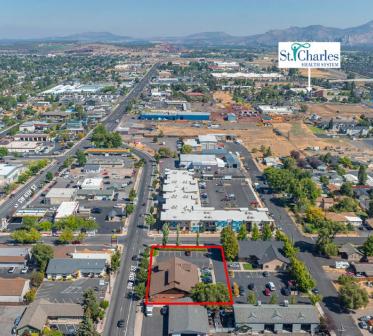

### 6,833 SF HIGHLY IMPROVED PHYSICAL THERAPY CLINIC WITH INDOOR POOL

Jay Lyons, SIOR, CCIM | Graham Dent, SIOR

600 SW Columbia St., Ste. 6100 | Bend, OR 97702 **541.383.2444** | www.CompassCommercial.com

#### **HIGHLIGHTS**

- Single-tenant health care building in Redmond, OR
- Stable investment opportunity with desirable 6.68% cap rate
- Highly improved physical therapy clinic with indoor pool
- Central location with excellent visibility and traffic counts of 7,482 (AADT 2022) along NW 5th Street
- Close proximity to Redmond's medical district
- Leased to Proactive Physical Therapy who has three years remaining on the lease term