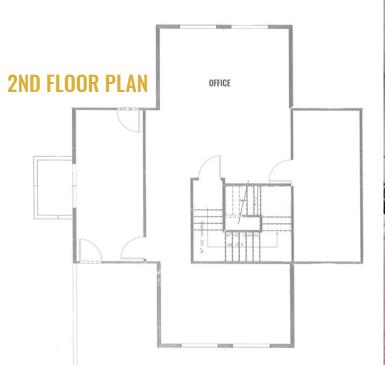

### **PROPERTY DETAILS**

**Sale Price:** \$1,925,000

**Cap Rate** 6.68%

**Bldg. Size:** 6,833 SF

1st Floor – 5,793 SF 2nd Floor – 1,040 SF

**Price/SF:** \$281.72 **NOI:** \$124,557

Year Built: 2006

Lot Size: