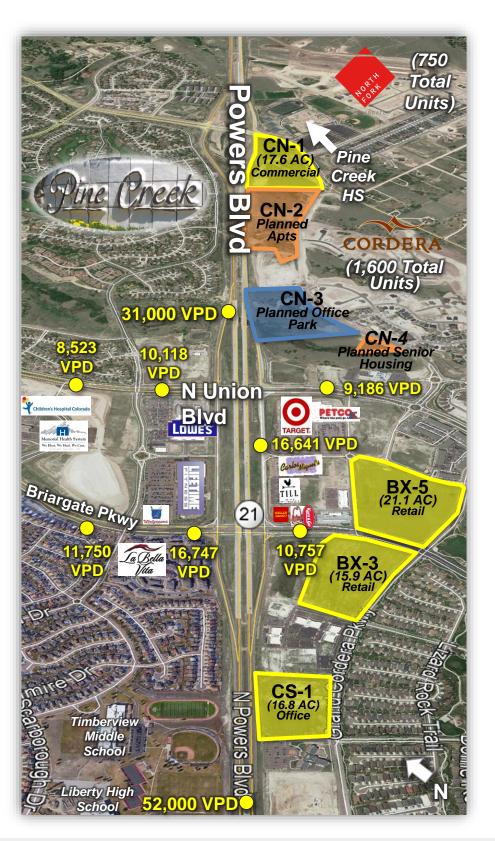

#### **Property Features**

- Only four (4) parcels remaining:
  - CN-1: retail & office pad sites
  - BXE-5: retail pad sites
  - BXE-3: retail & office pad sites
  - CS-1: office sites
- Signalized intersections
- Benefits from proximity to Lowes, Super Target, Memorial Hospital North, Children's Hospital Colorado, King Soopers, Lifetime Fitness, Till, Petco & many other area retailers!
- Excellent visibility & access from Powers Blvd, Briargate Pkwy & Union Blvd
- Many possible uses including retail, office, medical office, hotel & entertainment
- Great opportunity to gain market share in underserved but growing market
- High traffic counts on Powers Blvd 52,000+ Vehicles per Day