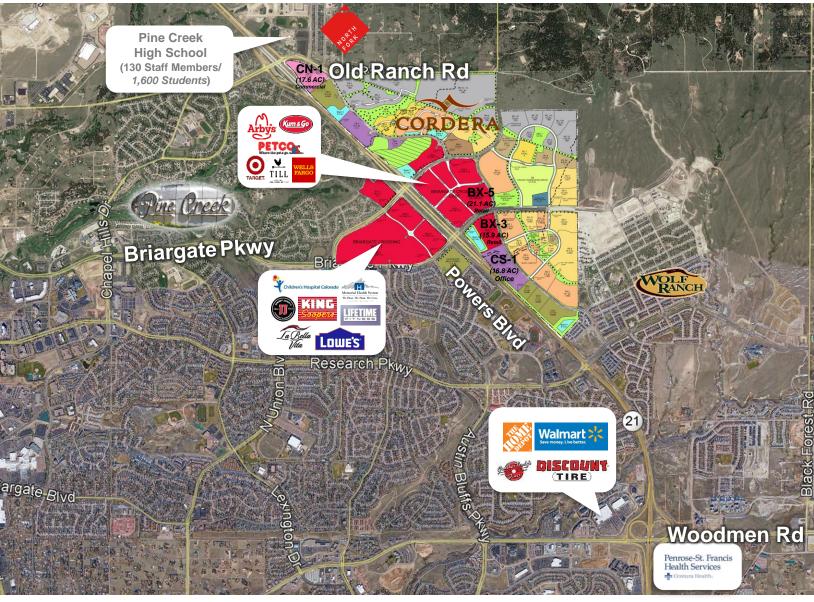

#### **Property Features**

- Only four (4) parcels remaining:
  - CN-1: retail & office pad sites
  - BXE-5: retail pad sites
  - BXE-3: retail & office pad sites
  - CS-1: office sites
- Signalized intersections
- Benefits from proximity to Lowes, Super Target, Memorial Hospital North, Children's Hospital Colorado, King Soopers, Lifetime Fitness, Till, Petco & many other area retailers!
- Excellent visibility & access from Powers Blvd, Briargate Pkwy & Union Blvd
- Many possible uses including retail, office, medical office, hotel & entertainment
- Great opportunity to gain market share in underserved but growing market
- High traffic counts on Powers Blvd 52,000+ Vehicles per Day