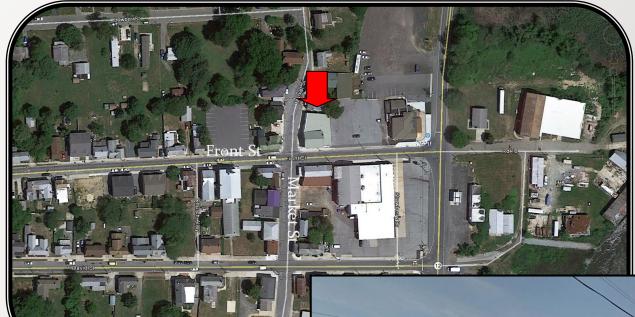

## PROPERTY FOR SALE

2 Market Street

Frederica, DE

• Building size: 8,700+/- SF

• Sale Price: \$329,900

• Acreage: .12+/- Acre

Zoning: Commercial

Tax Parcel Number: 8-08-14107-01-0101-000