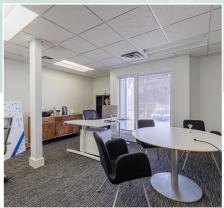

#### **FEATURES:**

- 10,484 SF on 1.71 Acres
- Restricted Business Zoning
- Parking for 40+ Vehicles
- Next to the I-490 Bushnell's Basin Exit 15 minutes from Downtown Rochester & Close to NYS Thruway
- New Tear-Off Roof in 2023; Newer HVAC Units
- Four-Pod Layout Facilitates Conversion to Multi-Tenant Occupancy
- Owner Financing Available
- Owner May Lease Back a Portion of the Space Terms to be Defined