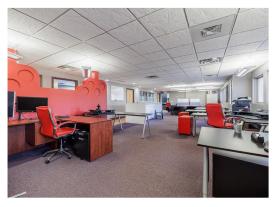

#### **FEATURES:**

- 10,484 SF on 1.71 Acres
- Restricted Business Zoning
- Parking for 40+ Vehicles
- Next to the I-490 Bushnell's Basin Exit 15 minutes from Downtown Rochester & Close to NYS Thruway
- New Tear-Off Roof in 2023; Newer HVAC Units
- Four-Pod Layout Facilitates Conversion to Multi-Tenant Occupancy
- Owner Financing Available
- Owner May Lease Back a Portion of the Space Terms to be Defined