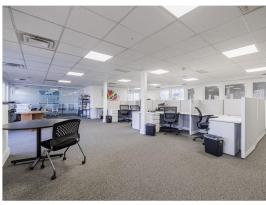

#### **FEATURES:**

- 10,484 SF on 1.71 Acres
- Restricted Business Zoning
- Parking for 40+ Vehicles
- Next to the I-490 Bushnell's Basin Exit 15 minutes from Downtown Rochester & Close to NYS Thruway
- New Tear-Off Roof in 2023; Newer HVAC Units
- Four-Pod Layout Facilitates Conversion to Multi-Tenant Occupancy
- Owner Financing Available
- Owner May Lease Back a Portion of the Space Terms to be Defined