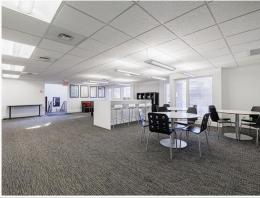

#### **FEATURES:**

- 10,484 SF on 1.71 Acres
- Restricted Business Zoning
- Parking for 40+ Vehicles
- Next to the I-490 Bushnell's Basin Exit 15 minutes from Downtown Rochester & Close to NYS Thruway
- New Tear-Off Roof in 2023; Newer HVAC Units
- Four-Pod Layout Facilitates Conversion to Multi-Tenant Occupancy
- Owner Financing Available
- Owner May Lease Back a Portion of the Space Terms to be Defined