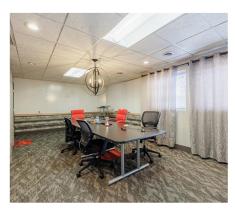

#### **FEATURES:**

- 10,484 SF on 1.71 Acres
- Restricted Business Zoning
- Parking for 40+ Vehicles
- Next to the I-490 Bushnell's Basin Exit 15 minutes from Downtown Rochester & Close to NYS Thruway
- New Tear-Off Roof in 2023; Newer HVAC Units
- Four-Pod Layout Facilitates Conversion to Multi-Tenant Occupancy
- Owner Financing Available
- Owner May Lease Back a Portion of the Space Terms to be Defined