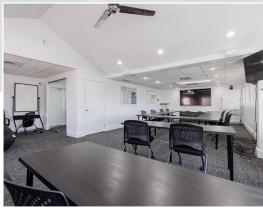

#### **FEATURES:**

- 10,484 SF on 1.71 Acres
- Restricted Business Zoning
- Parking for 40+ Vehicles
- Next to the I-490 Bushnell's Basin Exit 15 minutes from Downtown Rochester & Close to NYS Thruway
- New Tear-Off Roof in 2023; Newer HVAC Units
- Four-Pod Layout Facilitates Conversion to Multi-Tenant Occupancy
- Owner Financing Available
- Owner May Lease Back a Portion of the Space Terms to be Defined