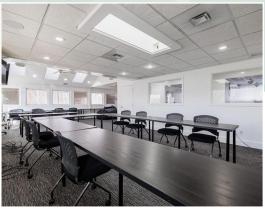

#### **FEATURES:**

- 10,484 SF on 1.71 Acres
- Restricted Business Zoning
- Parking for 40+ Vehicles
- Next to the I-490 Bushnell's Basin Exit 15 minutes from Downtown Rochester & Close to NYS Thruway
- New Tear-Off Roof in 2023; Newer HVAC Units
- Four-Pod Layout Facilitates Conversion to Multi-Tenant Occupancy
- Owner Financing Available
- Owner May Lease Back a Portion of the Space Terms to be Defined