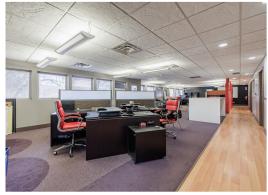

#### **FEATURES:**

- 10,484 SF on 1.71 Acres
- Restricted Business Zoning
- Parking for 40+ Vehicles
- Next to the I-490 Bushnell's Basin Exit 15 minutes from Downtown Rochester & Close to NYS Thruway
- New Tear-Off Roof in 2023; Newer HVAC Units
- Four-Pod Layout Facilitates Conversion to Multi-Tenant Occupancy
- Owner Financing Available
- Owner May Lease Back a Portion of the Space Terms to be Defined