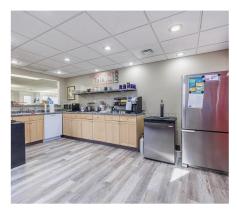

#### **FEATURES:**

- 10,484 SF on 1.71 Acres
- Restricted Business Zoning
- Parking for 40+ Vehicles
- Next to the I-490 Bushnell's Basin Exit 15 minutes from Downtown Rochester & Close to NYS Thruway
- New Tear-Off Roof in 2023; Newer HVAC Units
- Four-Pod Layout Facilitates Conversion to Multi-Tenant Occupancy
- Owner Financing Available
- Owner May Lease Back a Portion of the Space Terms to be Defined