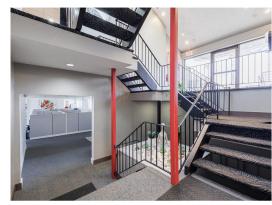

#### **FEATURES:**

- 10,484 SF on 1.71 Acres
- Restricted Business Zoning
- Parking for 40+ Vehicles
- Next to the I-490 Bushnell's Basin Exit 15 minutes from Downtown Rochester & Close to NYS Thruway
- New Tear-Off Roof in 2023; Newer HVAC Units
- Four-Pod Layout Facilitates Conversion to Multi-Tenant Occupancy
- Owner Financing Available
- Owner May Lease Back a Portion of the Space Terms to be Defined