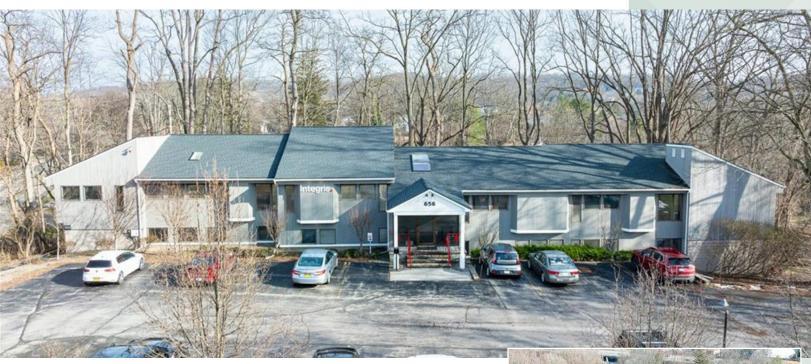

## Professional Office Building 656 Kreag Rd, Pittsford, NY 14534

#### **FEATURES:**

- 10,484 SF on 1.71 Acres
- Restricted Business Zoning
- Parking for 40+ Vehicles
- Next to the I-490 Bushnell's Basin Exit 15 minutes from Downtown Rochester & Close to NYS Thruway
- New Tear-Off Roof in 2023; Newer HVAC Units
- Four-Pod Layout Facilitates Conversion to Multi-Tenant Occupancy
- Owner Financing Available
- Owner May Lease Back a Portion of the Space Terms to be Defined