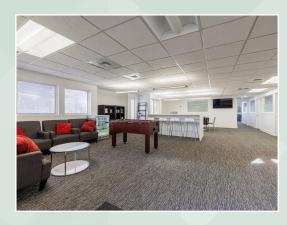

#### **FEATURES:**

- 10,484 SF on 1.71 Acres
- Restricted Business Zoning
- Parking for 40+ Vehicles
- Next to the I-490 Bushnell's Basin Exit 15 minutes from Downtown Rochester & Close to NYS Thruway
- New Tear-Off Roof in 2023; Newer HVAC Units
- Four-Pod Layout Facilitates Conversion to Multi-Tenant Occupancy
- Owner Financing Available
- Owner May Lease Back a Portion of the Space Terms to be Defined