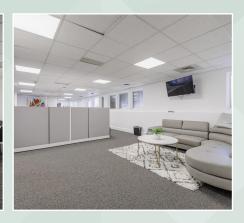

#### **FEATURES:**

- 10,484 SF on 1.71 Acres
- Restricted Business Zoning
- Parking for 40+ Vehicles
- Next to the I-490 Bushnell's Basin Exit 15 minutes from Downtown Rochester & Close to NYS Thruway
- New Tear-Off Roof in 2023; Newer HVAC Units
- Four-Pod Layout Facilitates Conversion to Multi-Tenant Occupancy
- Owner Financing Available
- Owner May Lease Back a Portion of the Space Terms to be Defined