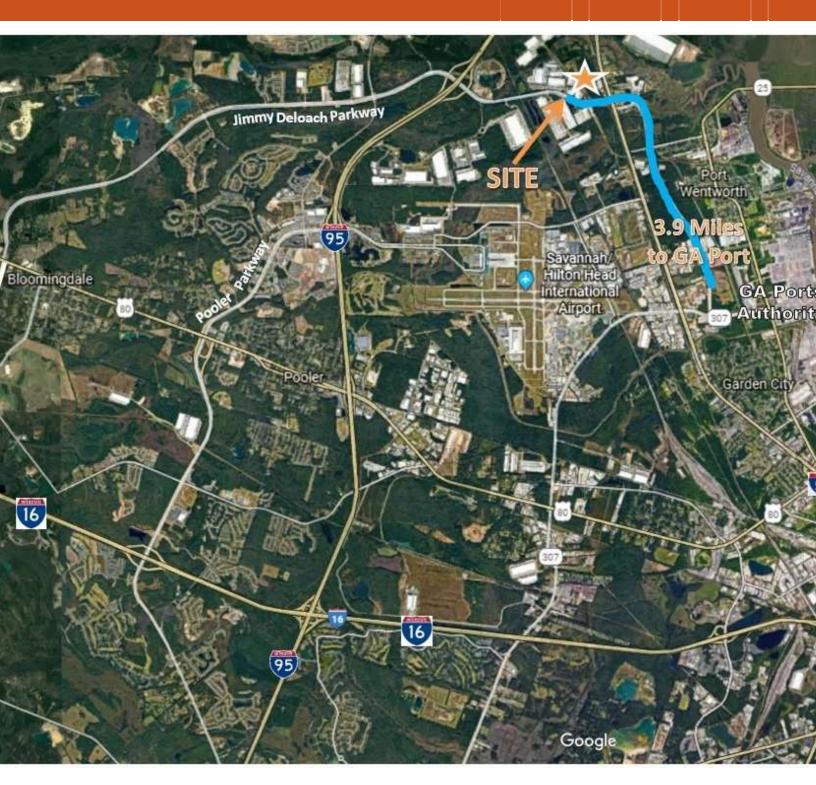

#### **PROPERTY DESCRIPTION**

Approximately, 6.3 acre outside storage yard with 2 buildings. First building is +/- 6,500 SF with approximately 1,500 SF of office and 6 ground level, roll up doors. Second building is +/- 4,410 SF garage / workshop with 2 oversized, ground level, roll up doors. Only 3.9 miles from the GA Port, Garden City terminal. Yard is fenced, gated (2 entrances) and lighted. Located 1.8 miles from I-95, 9 miles to I-16 (via I-95) and 11 miles direct to I-16 (via Jimmy Deloach Parkway). Zoned I-1, Light Industrial, city of Port Wentworth.

#### PROPERTY HIGHLIGHTS

- +/- 6.3 Acres
- Gravel Yard
- Fenced, Lighted, Gated (2 entrances)
- 3.9 Miles From GA Port, Garden City Terminal
- 6,500 SF Building With 1,500 SF of Office, 6 Drive In Doors
- 4,410 SF Garage / Workshop, 2 Oversized Drive In Doors