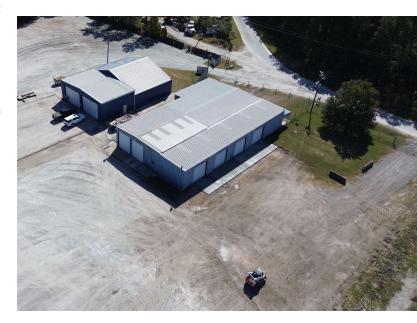

#### **PROPERTY DESCRIPTION**

Approximately, 6.3 acre outside storage yard with 2 buildings. First building is +/- 6,500 SF with approximately 1,500 SF of office and 6 ground level, roll up doors. Second building is +/- 4,410 SF garage / workshop with 2 oversized, ground level, roll up doors. Only 3.9 miles from the GA Port, Garden City terminal. Yard is fenced, gated (2 entrances) and lighted. Located 1.8 miles from I-95, 9 miles to I-16 (via I-95) and 11 miles direct to I-16 (via Jimmy Deloach Parkway). Zoned I-1, Light Industrial, city of Port Wentworth.

#### PROPERTY HIGHLIGHTS

- +/- 6.3 Acres
- Gravel Yard
- Fenced, Lighted, Gated (2 entrances)
- 3.9 Miles From GA Port, Garden City Terminal
- 6,500 SF Building With 1,500 SF of Office, 6 Drive In Doors
- 4,410 SF Garage / Workshop, 2 Oversized Drive In Doors