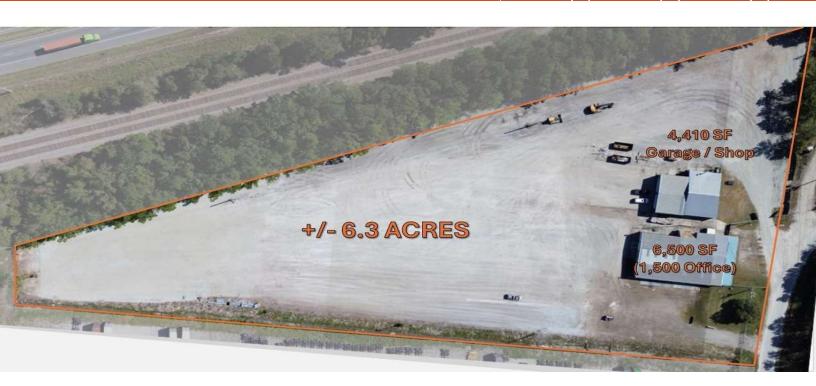

#### **PROPERTY DESCRIPTION**

Approximately, 6.3 acre outside storage yard with 2 buildings. First building is +/- 6,500 SF with approximately 1,500 SF of office and 6 ground level, roll up doors. Second building is +/- 4,410 SF garage / workshop with 2 oversized, ground level, roll up doors. Only 3.9 miles from the GA Port, Garden City terminal. Yard is fenced, gated (2 entrances) and lighted. Located 1.8 miles from I-95, 9 miles to I-16 (via I-95) and 11 miles direct to I-16 (via Jimmy Deloach Parkway). Zoned I-1, Light Industrial, city of Port Wentworth.

#### PROPERTY HIGHLIGHTS

- +/- 6.3 Acres
- Gravel Yard
- Fenced, Lighted, Gated (2 entrances)
- 3.9 Miles From GA Port, Garden City Terminal
- 6,500 SF Building With 1,500 SF of Office, 6 Drive In Doors
- 4,410 SF Garage / Workshop, 2 Oversized Drive In Doors