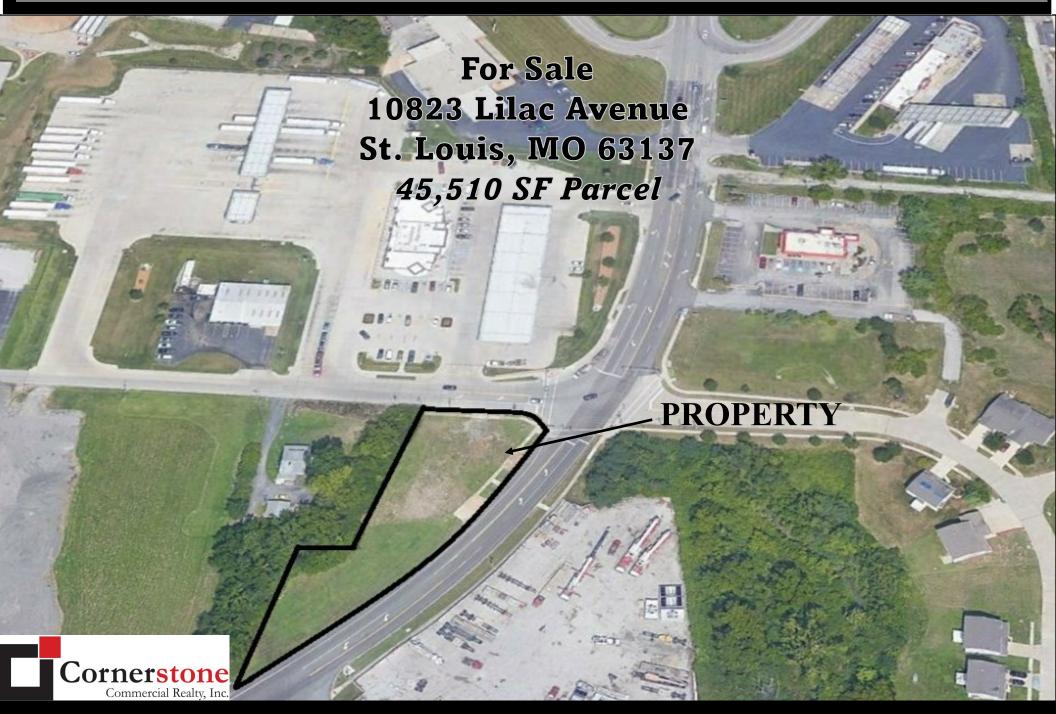

## 10823 Lilac Avenue St. Louis, MO 63137

- Approximately 45,510 SF vacant parcel, .02 mile from I-270 Interchange
- Neighboring or near by tenants include a new Gen 3 Quik-Trip Travel Center, Hardees, Jack in the Box, and Phillips 66
- High Visibility street level presence on intersection of Lilac Avenue and Belgrove Drive.
- Two full access curb cuts located at four-way stop lit intersection
- Property is suitable for a variety of uses such as: Laundromat, Dollar Store, Credit Union, Bank, Fast Food Restaurant, Automotive parts, Automotive Service, Car Wash, Urgent Care, Dental Practice just to name a few
- Property subject to deed restrictions including but not limited to fuel sales and convenience store

• For Sale: \$319,000

For more information or to schedule a showing, please contact:

Tommy Leonard Cell 314.526.8108

Jason Morgan Cell 314.560.8114 Email: im@ccr-stl.com

Email: tleonard@ccr-stl.com

Cornerstone Commercial Realty, Inc. 8000 Maryland Avenue, Suite 1120