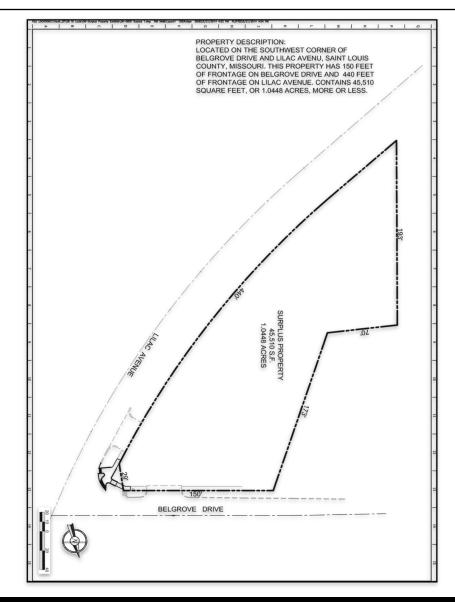

St. Louis, MO 63105 www.ccr-stl.com SITE PLAN
10823 Lilac Avenue
St. Louis, MO 63137
Site Plan depicts 45,510 SF Vacant Parcel