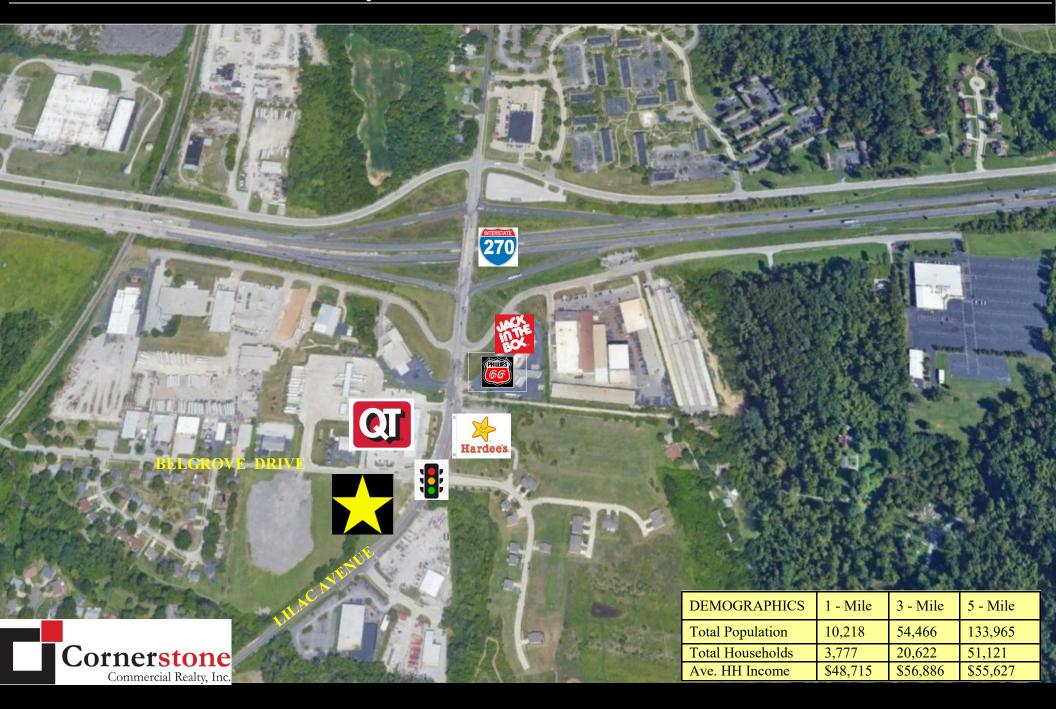

## 10823 Lilac Avenue St. Louis, MO 63137

- Approximately 45,510 SF vacant parcel, .02 mile from I-270 Interchange
- Neighboring or near by tenants include a new Gen 3 Quik-Trip Travel Center, Hardees, Jack in the Box, and Phillips 66
- High Visibility street level presence on intersection of Lilac Avenue and Belgrove Drive.
- Two full access curb cuts located at four-way stop lit intersection
- Property is suitable for a variety of uses such as: Laundromat, Dollar Store, Credit Union, Bank, Fast Food Restaurant, Automotive parts, Automotive Service, Car Wash, Urgent Care, Dental Practice just to name a few
- Property subject to deed restrictions including but not limited to fuel sales and convenience store