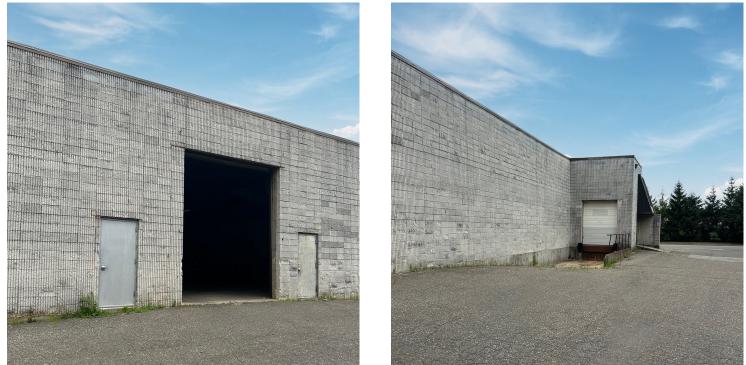

### **Property Highlights**

- 1 drive-in
- 1 loading dock
- 16' ceiling heights
- 10% office space
- Located just off Station Road at Sunrise Highway

**Available Units** 5,000 sf 8,500 sf 6,000 sf 11,000 sf

Building Size 40,000 sf

Possession Immediate

**Lease Rate** \$11.95 psf MG