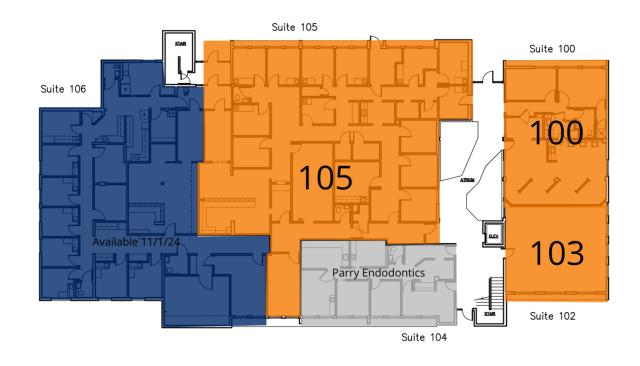

# **AVAILABLE SPACES**

| SUITE | TENANT            | SIZE             | TYPE         | RATE          | DESCRIPTION                                                                                                                                                                                                                                                                                                             |
|-------|-------------------|------------------|--------------|---------------|-------------------------------------------------------------------------------------------------------------------------------------------------------------------------------------------------------------------------------------------------------------------------------------------------------------------------|
| 105   | Available         | 4,778 SF         | Full Service | \$30.00 SF/yr | Potential Doctor's Office, Med Spa, Etc This space has a minimum of 14 sinks and Landlord is willing to provide a TI Budget to redesign and update the space! This space can potentially be demised into a smaller offices.                                                                                             |
| 100   | Available         | 1,640 - 2,576 SF | Full Service | \$30.00 SF/yr | Office off of the Main Entrance - Can be combined with Suite 103 - This space is located off of the main, updated lobby. Formerly a medical aesthetics space, it would work well for other medical uses or a regular office space. Landlord is willing to provide a TI budget for a redesign and updating of the space. |
| 103   | Available         | 936 - 2,576 SF   | Full Service | \$30.00 SF/yr | Former Postal Shipping Location - Can be Combined with Suite 100 - This space was formerly a kitchen showroom. It can easily be combined with Suite 100 and more sinks and bathrooms could be added into the space as well. Landlord is willing to provide a TI allowance to redesign and update the space.             |
| 206   | Parry Endodontics |                  |              |               |                                                                                                                                                                                                                                                                                                                         |
| 106   | Available Soon    | 3,778 SF         | Full Service | \$30.00 SF/yr | Currently operating as a pediatrician's office. Tenant is growing and this move-in ready space can be yours! Available 11/1/24                                                                                                                                                                                          |