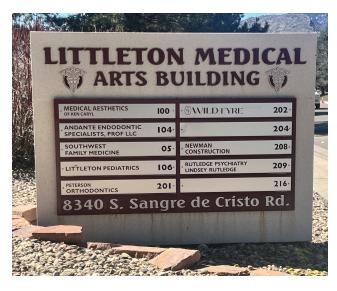

# **AVAILABLE SPACES**

| SUITE | TENANT            | SIZE             | TYPE         | RATE          | DESCRIPTION                                                                                                                                                                                                                                                                                                             |
|-------|-------------------|------------------|--------------|---------------|-------------------------------------------------------------------------------------------------------------------------------------------------------------------------------------------------------------------------------------------------------------------------------------------------------------------------|
| 105   | Available         | 4,778 SF         | Full Service | \$30.00 SF/yr | Potential Doctor's Office, Med Spa, Etc This space has a minimum of 14 sinks and Landlord is willing to provide a TI Budget to redesign and update the space! This space can potentially be demised into a smaller offices.                                                                                             |
| 100   | Available         | 1,640 - 2,576 SF | Full Service | \$30.00 SF/yr | Office off of the Main Entrance - Can be combined with Suite 103 - This space is located off of the main, updated lobby. Formerly a medical aesthetics space, it would work well for other medical uses or a regular office space. Landlord is willing to provide a TI budget for a redesign and updating of the space. |
| 103   | Available         | 936 - 2,576 SF   | Full Service | \$30.00 SF/yr | Former Postal Shipping Location - Can be Combined with Suite 100 - This space was formerly a kitchen showroom. It can easily be combined with Suite 100 and more sinks and bathrooms could be added into the space as well. Landlord is willing to provide a TI allowance to redesign and update the space.             |
| 206   | Parry Endodontics |                  |              |               |                                                                                                                                                                                                                                                                                                                         |
| 106   | Available Soon    | 3,778 SF         | Full Service | \$30.00 SF/yr | Currently operating as a pediatrician's office. Tenant is growing and this move-in ready space can be yours! Available 11/1/24                                                                                                                                                                                          |

# **AVAILABLE SPACES**

| SUITE | TENANT                   | SIZE     | TYPE         | RATE          | DESCRIPTION                                     |
|-------|--------------------------|----------|--------------|---------------|-------------------------------------------------|
| 205   | Available                | 546 SF   | Full Service | \$30.00 SF/yr | Great space for small professional office user. |
| 201   |                          | 1,480 SF |              |               |                                                 |
| 202   |                          |          |              |               |                                                 |
| 204   |                          |          |              |               |                                                 |
| 206   | Parry Endodontics        |          |              |               |                                                 |
| 208   |                          |          |              |               |                                                 |
| 209   | Rutledge Psychiatry      |          |              |               |                                                 |
| 212   | Family Strong Counseling |          |              |               |                                                 |
| 214   |                          |          |              |               |                                                 |
| 216   |                          |          |              |               |                                                 |
| 220   |                          |          |              |               |                                                 |