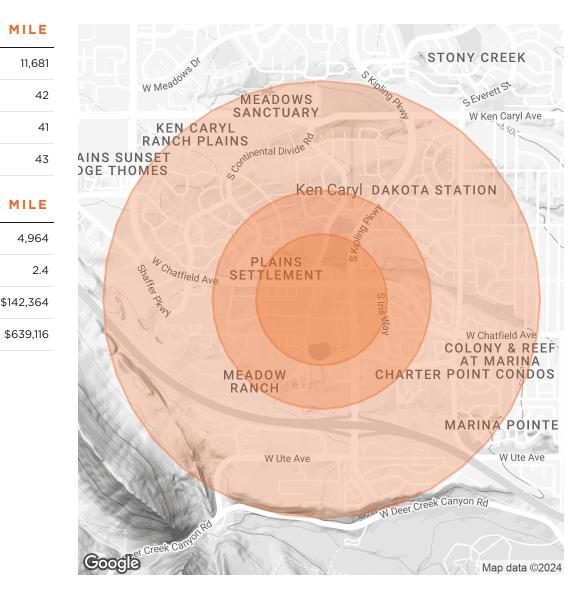

# **DEMOGRAPHICS MAP & REPORT**

| POPULATION           | 0.3 MILES | 0.5 MILES | 1 MILE |
|----------------------|-----------|-----------|--------|
| TOTAL POPULATION     | 287       | 3,655     | 11,681 |
| AVERAGE AGE          | 42        | 42        | 42     |
| AVERAGE AGE (MALE)   | 41        | 40        | 41     |
| AVERAGE AGE (FEMALE) | 43        | 43        | 43     |

| TOTAL HOUSEHOLDS    | 106       | 1,705     | 4,964     |
|---------------------|-----------|-----------|-----------|
| # OF PERSONS PER HH | 2.7       | 2.1       | 2.4       |
| AVERAGE HH INCOME   | \$173,393 | \$131,134 | \$142,364 |

\$665,260

0.3 MILES 0.5 MILES 1 MILE

\$570,050

Demographics data derived from AlphaMap

**AVERAGE HOUSE VALUE** 

**HOUSEHOLDS & INCOME** 