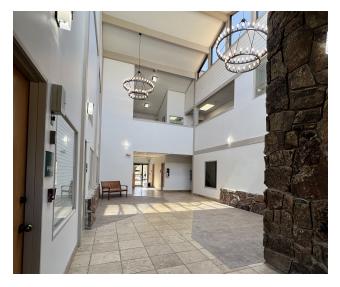

te of improvements and a commitment to providing tenant improvement (TI) dollars, allowing businesses to personalize their space. With multiple medical offices available for lease, this is an opportunity for medical office or any other office user to create a space that fits its needs. A unique feature is the availability of storage units in the basement, while the ample parking ensures convenience for both tenants and guests. Tenants can also explore the opportunity for building signage, adding another layer of visibility and distinction to this exceptional building.

#### PROPERTY HIGHLIGHTS

- Recently updated by new owner in 2022
- Motivated Landlord
- Tenant improvement (TI) dollars available
- Opportunity for building signage

#### **ELIZABETH LEDER**

# **ADDITIONAL PHOTOS**











## ELIZABETH LEDER

## LOCATION MAP



#### **ELIZABETH LEDER**

# LEGEND

Available

Available Soon

Unavailable



## LEASE INFORMATION

| LEASE TYPE:  | Full Service   | LEASE TERM: | Negotiable    |
|--------------|----------------|-------------|---------------|
| TOTAL SPACE: | 546 - 4,778 SF | LEASE RATE: | \$30.00 SF/yr |

## ELIZABETH LEDER

# **AVAILABLE SPACES**

| SUITE | TENANT            | SIZE             | TYPE         | RATE          | DESCRIPTION                                                                                                                                                                                                                                                                                                             |
|-------|-----------------