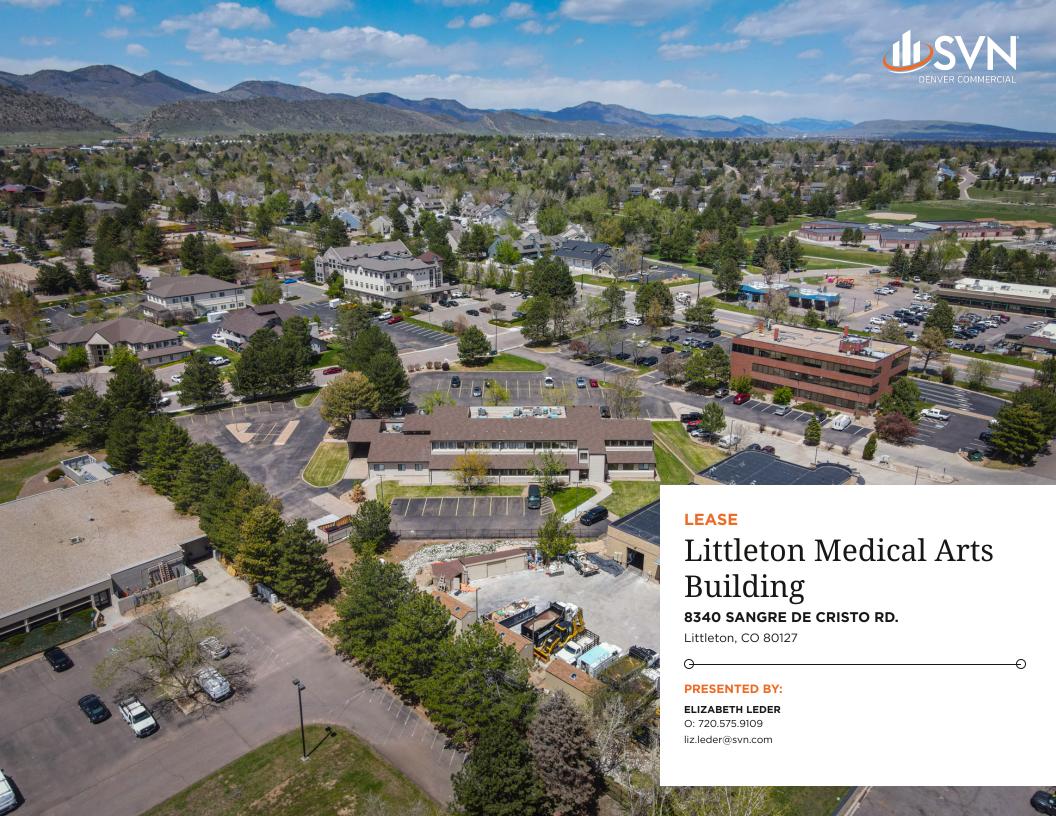

## PROPERTY DESCRIPTION

Step into the future at 8340 Sangre de Cristo Rd, where a new owner has ushered in a wave of enhancements since 2022. This transformation includes a suite of improvements and a commitment to providing tenant improvement (TI) dollars, allowing businesses to personalize their space. With multiple medical offices available for lease, this is an opportunity for medical office or any other office user to create a space that fits its needs. A unique feature is the availability of storage units in the basement, while the ample parking ensures convenience for both tenants and guests. Tenants can also explore the opportunity for building signage, adding another layer of visibility and distinction to this exceptional building.

#### PROPERTY HIGHLIGHTS

- Recently updated by new owner in 2022
- Motivated Landlord
- Tenant improvement (TI) dollars available
- Opportunity for building signage