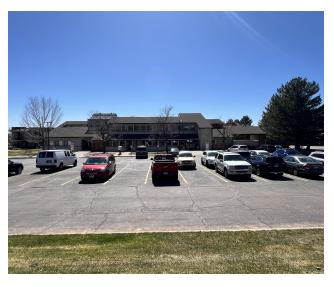

## PROPERTY DESCRIPTION

Step into the future at 8340 Sangre de Cristo Rd, where a new owner has ushered in a wave of enhancements since 2022. This transformation includes a suite of improvements and a commitment to providing tenant improvement (TI) dollars, allowing businesses to personalize their space. With multiple medical offices available for lease, this is an opportunity for medical office or any other office user to create a space that fits its needs. A unique feature is the availability of storage units in the basement, while the ample parking ensures convenience for both tenants and guests. Tenants can also explore the opportunity for building signage, adding another layer of visibility and distinction to this exceptional building.