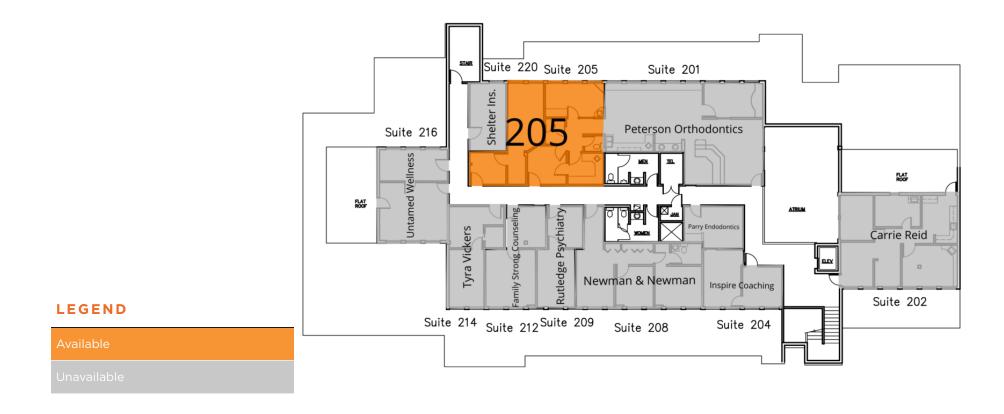

# **AVAILABLE SPACES**

| SUITE | TENANT                   | SIZE     | TYPE         | RATE          | DESCRIPTION                                     |
|-------|--------------------------|----------|--------------|---------------|-------------------------------------------------|
| 205   | Available                | 546 SF   | Full Service | \$30.00 SF/yr | Great space for small professional office user. |
| 201   |                          | 1,480 SF |              |               |                                                 |
| 202   |                          |          |              |               |                                                 |
| 204   |                          |          |              |               |                                                 |
| 206   | Parry Endodontics        |          |              |               |                                                 |
| 208   |                          |          |              |               |                                                 |
| 209   | Rutledge Psychiatry      |          |              |               |                                                 |
| 212   | Family Strong Counseling |          |              |               |                                                 |
| 214   |                          |          |              |               |                                                 |
| 216   |                          |          |              |               |                                                 |
| 220   |                          |          |              |               |                                                 |