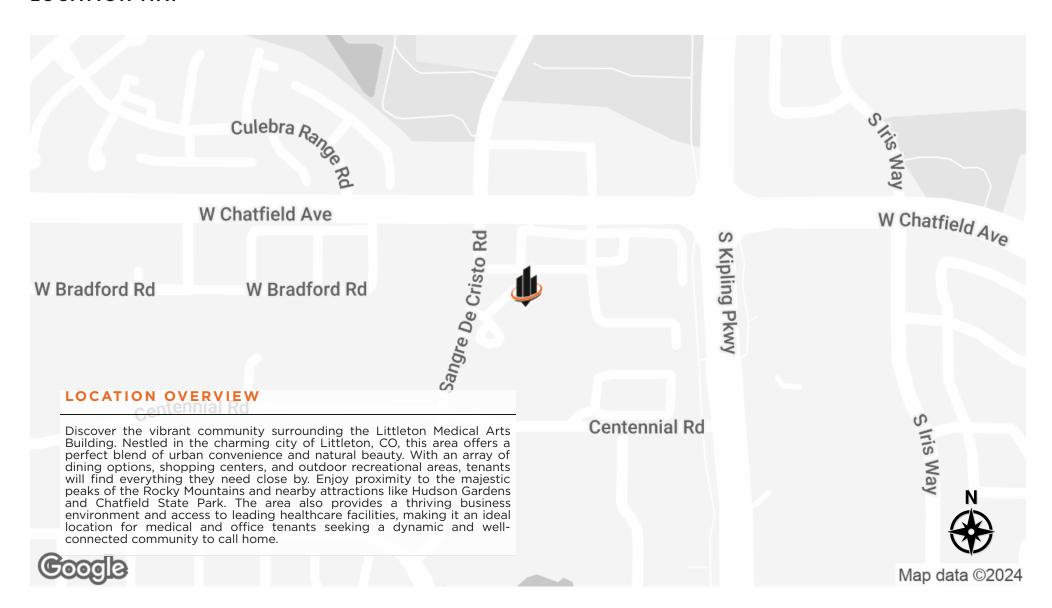

oviding tenant improvement (TI) dollars, allowing businesses to personalize their space. With multiple medical offices available for lease, this is an opportunity for medical office or any other office user to create a space that fits its needs. A unique feature is the availability of storage units in the basement, while the ample parking ensures convenience for both tenants and guests. Tenants can also explore the opportunity for building signage, adding another layer of visibility and distinction to this exceptional building.

#### PROPERTY HIGHLIGHTS

- Recently updated by new owner in 2022
- Motivated Landlord
- Tenant improvement (TI) dollars available
- Opportunity for building signage

#### **ELIZABETH LEDER**

# **ADDITIONAL PHOTOS**











## ELIZABETH LEDER

## LOCATION MAP



#### **ELIZABETH LEDER**

# LEGEND

Available

Available Soon

Unavailable



## LEASE INFORMATION

| LEASE TYPE:  | Full Service   | LEASE TERM: | Negotiable    |
|--------------|----------------|-------------|---------------|
| TOTAL SPACE: | 546 - 4,778 SF | LEASE RATE: | \$30.00 SF/yr |

## ELIZABETH LEDER

# **AVAILABLE SPACES**

| SUITE | TENANT            | SIZE             | TYPE         | RATE          | DESCRIPTION                                                                                                                                                                                                                                                                                                             |
|-------|-------------------|------------------|--------------|----