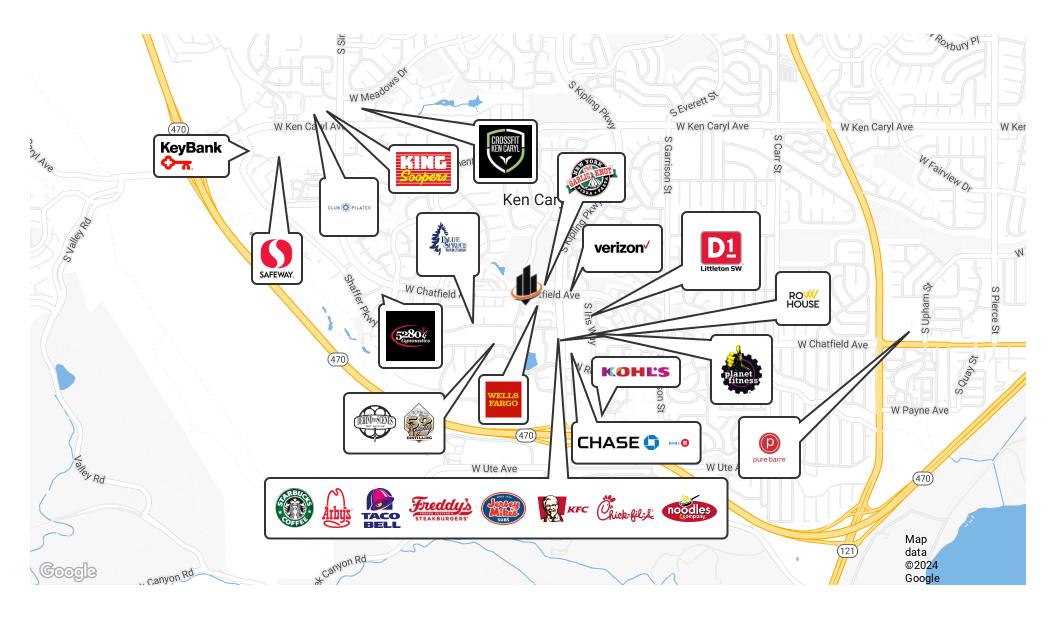

|          |              |               |                                                 |
| 209   | Rutledge Psychiatry      |          |              |               |                                                 |
| 212   | Family Strong Counseling |          |              |               |                                                 |
| 214   |                          |          |              |               |                                                 |
| 216   |                          |          |              |               |                                                 |
| 220   |                          |          |              |               |                                                 |

## ELIZABETH LEDER

## RETAILER MAP



#### **ELIZABETH LEDER**

# **DEMOGRAPHICS MAP & REPORT**

| POPULATION           | 0.3 MILES | 0.5 MILES | 1 MILE |
|----------------------|-----------|-----------|--------|
| TOTAL POPULATION     | 287       | 3,655     | 11,681 |
| AVERAGE AGE          | 42        | 42        | 42     |
| AVERAGE AGE (MALE)   | 41        | 40        | 41     |
| AVERAGE AGE (FEMALE) | 43        | 43        | 43     |

| TOTAL HOUSEHOLDS    | 106       | 1,705     | 4,964     |
|---------------------|-----------|-----------|-----------|
| # OF PERSONS PER HH | 2.7       | 2.1       | 2.4       |
| AVERAGE HH INCOME   | \$173,393 | \$131,134 | \$142,364 |

\$665,260

0.3 MILES 0.5 MILES 1 MILE

\$570,050

Demographics data derived from AlphaMap

**AVERAGE HOUSE VALUE** 

**HOUSEHOLDS & INCOME** 



###