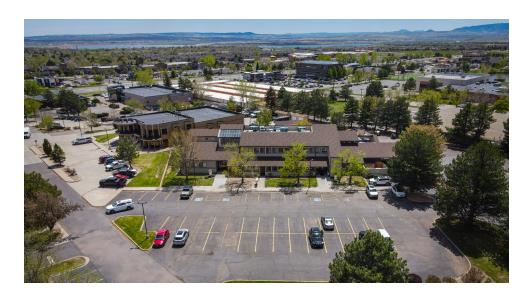

a suite of improvements and a commitment to providing tenant improvement (TI) dollars, allowing businesses to personalize their space. With multiple medical offices available for lease, this is an opportunity for medical office or any other office user to create a space that fits its needs. A unique feature is the availability of storage units in the basement, while the ample parking ensures convenience for both tenants and guests. Tenants can also explore the opportunity for building signage, adding another layer of visibility and distinction to this exceptional building.

#### PROPERTY HIGHLIGHTS

- Recently updated by new owner in 2022
- Motivated Landlord
- Tenant improvement (TI) dollars available
- Opportunity for building signage

#### **ELIZABETH LEDER**

# **ADDITIONAL PHOTOS**











## ELIZABETH LEDER

## LOCATION MAP



#### **ELIZABETH LEDER**

# LEGEND

Available

Available Soon

Unavailable



## LEASE INFORMATION

| LEASE TYPE:  | Full Service   | LEASE TERM: | Negotiable    |
|--------------|----------------|-------------|---------------|
| TOTAL SPACE: | 546 - 4,778 SF | LEASE RATE: | \$30.00 SF/yr |

## ELIZABETH LEDER

# **AVAILABLE SPACES**

| SUITE | TENANT            | SIZE             | TYPE         | RATE          | DESCRIPTION                                                                                                                                                                                                                                                                                                             |
|-------|-----------