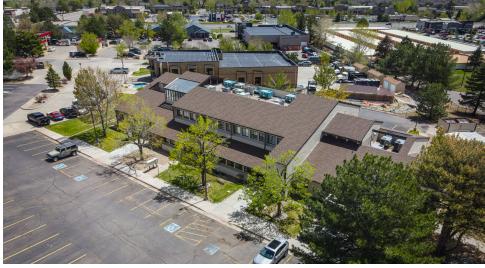

suite of improvements and a commitment to providing tenant improvement (TI) dollars, allowing businesses to personalize their space. With multiple medical offices available for lease, this is an opportunity for medical office or any other office user to create a space that fits its needs. A unique feature is the availability of storage units in the basement, while the ample parking ensures convenience for both tenants and guests. Tenants can also explore the opportunity for building signage, adding another layer of visibility and distinction to this exceptional building.

#### PROPERTY HIGHLIGHTS

- Recently updated by new owner in 2022
- Motivated Landlord
- Tenant improvement (TI) dollars available
- Opportunity for building signage

#### **ELIZABETH LEDER**

# **ADDITIONAL PHOTOS**











## ELIZABETH LEDER

## LOCATION MAP



#### **ELIZABETH LEDER**

# LEGEND

Available

Available Soon

Unavailable



## LEASE INFORMATION

| LEASE TYPE:  | Full Service   | LEASE TERM: | Negotiable    |
|--------------|----------------|-------------|---------------|
| TOTAL SPACE: | 546 - 4,778 SF | LEASE RATE: | \$30.00 SF/yr |

## ELIZABETH LEDER

# **AVAILABLE SPACES**

| SUITE | TENANT            | SIZE             | TYPE         | RATE          | DESCRIPTION                                                                                                                                                                                                                                                                                                             |
|-------|-------------