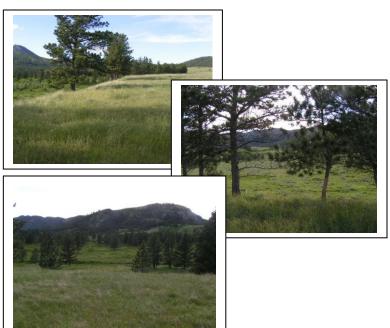

## **General Information**

ACREAGE:.....155+/-

TYPE OF LAND:.....Large parcel located in a recreational area and suitable for a subdivision.

IMPROVEMENTS:.....None

EXTRAS:.....Beautiful mountain setting located on the edge of the quiet mountain community of Zortman. Zortman contains all of the amenities needed, including a convenience store with gas pumps, post office, motel, bar and restaurant.

## Listing #206GF

COMMENTS: Breathtaking beauty against the Little Rocky Mountains on the edge of Zortman, Montana. These 155+/- acres are an excellent setting for your dream cabin in the mountains or for the investor who wishes to subdivide.