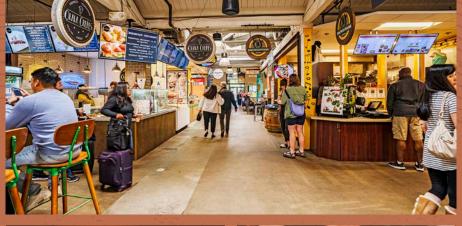

### SITE PLAN ARTS DISTRICT

| BLDG | LDG SUITE TENANT NAME |                                     | SF                      |
|------|-----------------------|-------------------------------------|-------------------------|
| 1    | 100                   | Pigtails & Crewcuts                 | 1,390                   |
| 1    | 101                   | Kid Ventures                        | 5,489<br>2,622<br>1,520 |
| 1    | 104                   | Buona Forchetta                     |                         |
| 1    | 106                   | Breakfast Republic                  |                         |
| 1    |                       | Stone Brewing                       | 22,514                  |
| 1    |                       | Liberty Public Market               | 25,061                  |
| 8    | 100                   | Available                           | 3,320                   |
| 9    | 1                     | Dirty Birds                         | 3,000                   |
| 10   | 1                     | The Loma Club                       | 2,771                   |
| 11   | 102                   | Leased (Coming Soon)                | 2,874                   |
| 11   | 103                   | Pigment                             | 3,415                   |
| 20   | 100                   | Available                           | 1,003                   |
| 21   | 100                   | Lot Management                      | 1,003                   |
| 23   | A-D                   | Moniker Coffee Co \ Moniker General | 4,156                   |
| 24   | 100                   | Corvette Diner                      | 14,801                  |
| 32   | 100                   | Brick                               | 6,119                   |
| 193  |                       | SPA                                 | 10,658                  |
| 193  | 101                   | Available                           | 2,167                   |
| 193  | 102                   | Club Pilates                        | 2,736                   |
| 193  | 103                   | Sea Hive Station                    | 15,794                  |
| 193  | 103                   | Available (Outdoor Area)            | 5,601                   |
| 193  | 104                   | Cocina 35                           | 3,936                   |
| 193  | 105                   | Con Pane Rustic Breads & Cafe       | 4,012                   |
| 193  | 107                   | Slater's 50/50                      | 5,402                   |
| 194  | 100                   | Sparkcycle                          | 4,142                   |