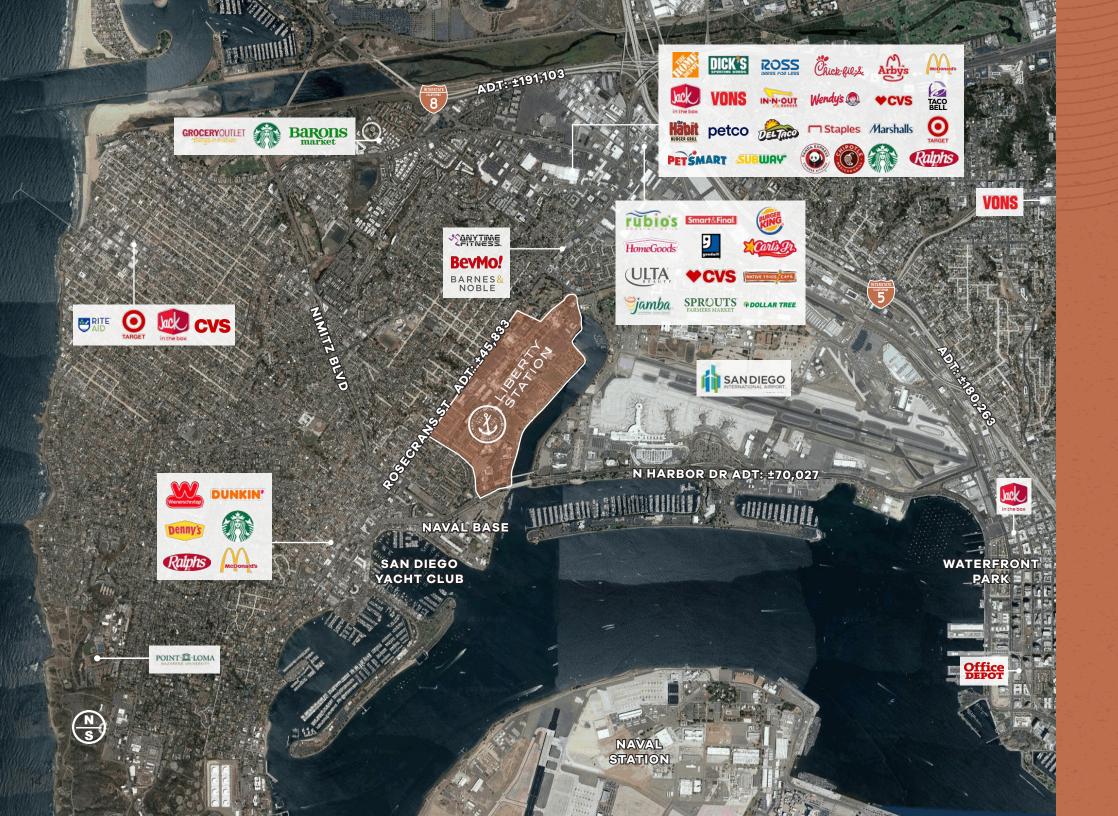

# SITE PLAN

ROSECRANS STREET ±44,167 ADT

Disclaimer on page 18.

Rosecrans Street

North Harbor Drive

26,501 CPD