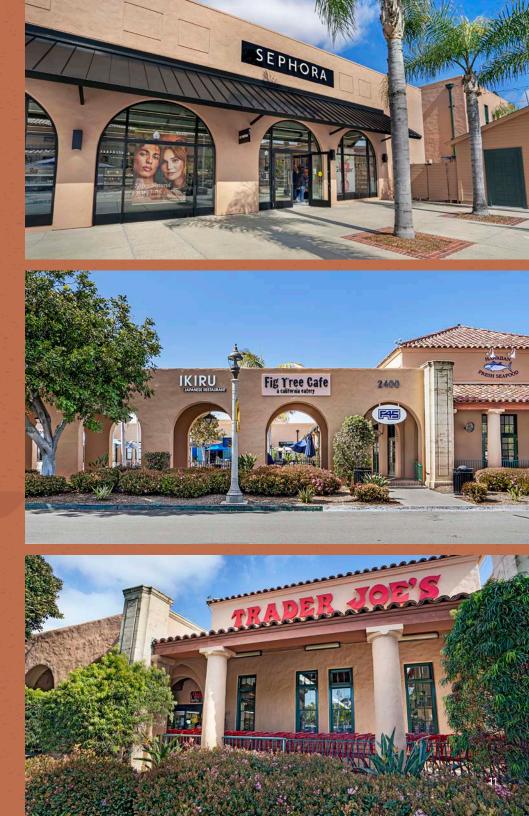

# SITE PLAN THE QUARTER

|  | BLDG               | SUITE | TENANT NAME                  | SF     |
|--|--------------------|-------|------------------------------|--------|
|  | 27                 | 103   |                              |        |
|  | 27                 | 108   | AVAILABLE                    | 574    |
|  | 27                 | 109   | Nekter Juice Bar             | 1,496  |
|  | 27                 | 100   | House of Jerky               | 408    |
|  | 27                 | 104   | Liberty Station Orthodontics | 3,794  |
|  | 27                 | 200   | Scripps Health Express       | 4,668  |
|  | 27                 | 101   | Sephora                      | 4,500  |
|  | 27                 | 102   | European Wax Center          | 1,593  |
|  | 27                 | 107   | Liberty Nail & Spa           | 1,500  |
|  | 28-29              |       | Vons                         | 51,839 |
|  | 28                 | 200   | Rise Physical Therapy        | 2,260  |
|  | 20                 | 208   | CUBRC                        | 640    |
|  | 30C                | 100   | AVAILABLE                    | 1,094  |
|  | 30C                | 101   | Yoga Six                     | 4,570  |
|  | 30C                | 101B  | San Diego Blood Bank         | 3,763  |
|  | 30C                | 103   | AVAILABLE                    | 1,658  |
|  | 30C                | 105   | Ikiru Sushi                  | 1,070  |
|  | 30C                | 106   | Point Loma Optometry         | 1,344  |
|  | 30C                | 102   | F45                          | 2,930  |
|  | 30E                | 99    | Luna Grill                   | 1,917  |
|  | 30E                | 100   | Navy Federal CC              | 5,643  |
|  | 30E 102<br>30E 103 |       | Fig Tree Cafe                | 1,490  |
|  |                    |       | Jolsalon                     | 1,170  |
|  | 30E                | 106   | Hawaiian Fresh Seafood       | 1,052  |
|  | 30W                | 100   | Trader Joe's                 | 14,843 |
|  | 30W                | 101   | Bird Rock Coffee Roasters    | 1,394  |
|  | 30W                | 102   | Chick-fil-a (Coming Soon)    | 3,330  |
|  | 30W                | 103   | Cold Stone Creamery          | 1,054  |
|  | NC                 | 100   | 828 Chapel                   | 8,777  |