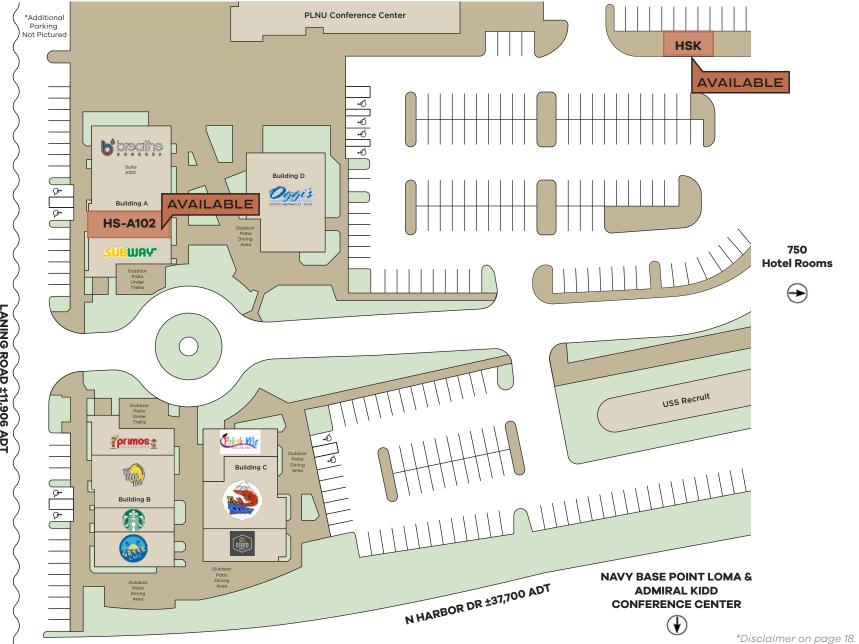

### SITE PLAN SOUTH POINT

| BLDG | SUITE | TENANT NAME                   | SF    |
|------|-------|-------------------------------|-------|
| HSA  | 101   | Subway                        | 1,500 |
| HSA  | 102   | Available                     | 1,211 |
| HSA  | 103   | Breathe Degrees (Coming Soon) | 3,773 |
| HSB  | 101   | Los Primos Mexican            | 1,500 |
| HSB  | 102   | The Good Egg                  | 2,429 |
| HSB  | 104   | The Greek Cafe                | 1,083 |
| HSB  | 105   | Starbucks                     | 1,472 |
| HSC  | 101   | Polish Me Nails               | 1,500 |
| HSC  | 103   | Ototo Sushi                   | 2,005 |
| HSD  | 101   | Oggi's Pizza & Brewing        | 4,200 |
| HSC  | 102   | The Boil Daddy (Coming Soon)  | 2,346 |
| нѕк  | 1-2   | Available (Kiosk)             | 284   |