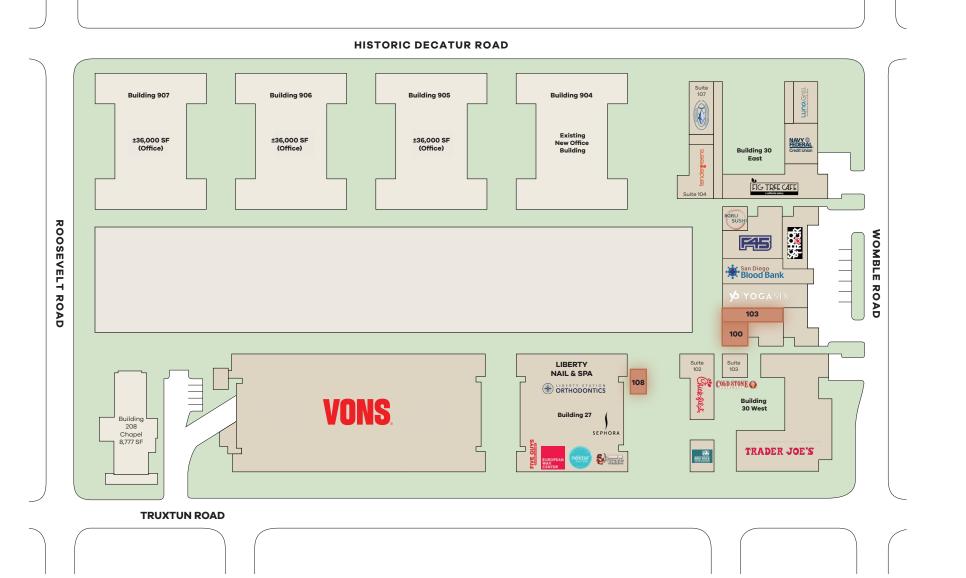

# SITE PLAN THE QUARTER

|  | BLDG               | SUITE | TENANT NAME                  | SF     |
|--|--------------------|-------|------------------------------|--------|
|  | 27                 | 103   |                              |        |
|  | 27                 | 108   | AVAILABLE                    | 574    |
|  | 27                 | 109   | Nekter Juice Bar             | 1,496  |
|  | 27                 | 100   | House of Jerky               | 408    |
|  | 27                 | 104   | Liberty Station Orthodontics | 3,794  |
|  | 27                 | 200   | Scripps Health Express       | 4,668  |
|  | 27                 | 101   | Sephora                      | 4,500  |
|  | 27                 | 102   | European Wax Center          | 1,593  |
|  | 27                 | 107   | Liberty Nail & Spa           | 1,500  |
|  | 28-29              |       | Vons                         | 51,839 |
|  | 28                 | 200   | Rise Physical Therapy        | 2,260  |
|  | 20                 | 208   | CUBRC                        | 640    |
|  | 30C                | 100   | AVAILABLE                    | 1,094  |
|  | 30C                | 101   | Yoga Six                     | 4,570  |
|  | 30C                | 101B  | San Diego Blood Bank         | 3,763  |
|  | 30C                | 103   | AVAILABLE                    | 1,658  |
|  | 30C                | 105   | Ikiru Sushi                  | 1,070  |
|  | 30C                | 106   | Point Loma Optometry         | 1,344  |
|  | 30C                | 102   | F45                          | 2,930  |
|  | 30E                | 99    | Luna Grill                   | 1,917  |
|  | 30E                | 100   | Navy Federal CC              | 5,643  |
|  | 30E 102<br>30E 103 |       | Fig Tree Cafe                | 1,490  |
|  |                    |       | Jolsalon                     | 1,170  |
|  | 30E                | 106   | Hawaiian Fresh Seafood       | 1,052  |
|  | 30W                | 100   | Trader Joe's                 | 14,843 |
|  | 30W                | 101   | Bird Rock Coffee Roasters    | 1,394  |
|  | 30W                | 102   | Chick-fil-a (Coming Soon)    | 3,330  |
|  | 30W                | 103   | Cold Stone Creamery          | 1,054  |
|  | NC                 | 100   | 828 Chapel                   | 8,777  |