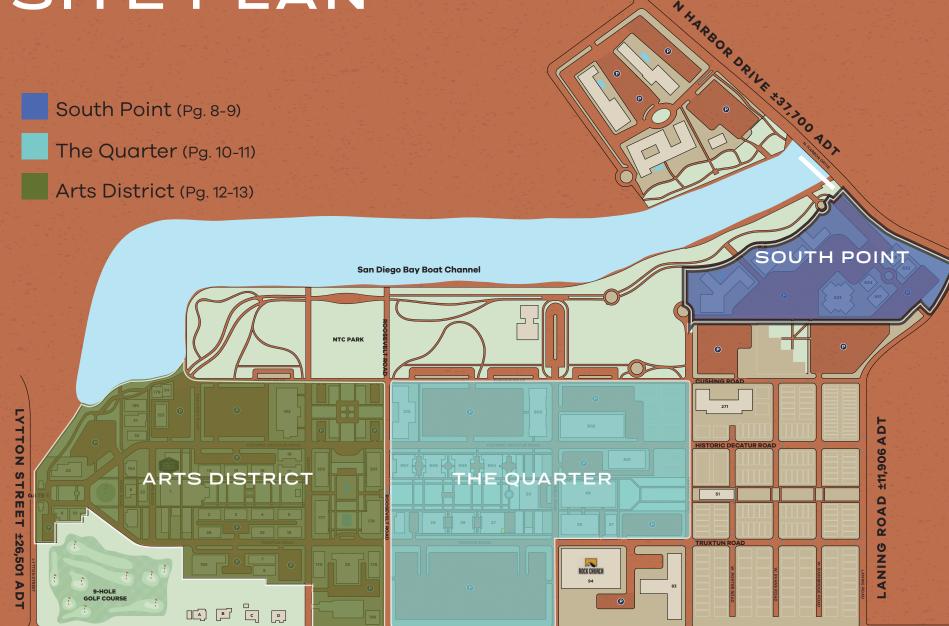

# SITE PLAN

ROSECRANS STREET ±44,167 ADT

Disclaimer on page 18.

### SITE PLAN SOUTH POINT

| BLDG | SUITE | TENANT NAME                   | SF    |
|------|-------|-------------------------------|-------|
| HSA  | 101   | Subway                        | 1,500 |
| HSA  | 102   | Available                     | 1,211 |
| HSA  | 103   | Breathe Degrees (Coming Soon) | 3,773 |
| HSB  | 101   | Los Primos Mexican            | 1,500 |
| HSB  | 102   | The Good Egg                  | 2,429 |
| HSB  | 104   | The Greek Cafe                | 1,083 |
| HSB  | 105   | Starbucks                     | 1,472 |
| HSC  | 101   | Polish Me Nails               | 1,500 |
| HSC  | 103   | Ototo Sushi                   | 2,005 |
| HSD  | 101   | Oggi's Pizza & Brewing        | 4,200 |
| HSC  | 102   | The Boil Daddy (Coming Soon)  | 2,346 |
| нѕк  | 1-2   | Available (Kiosk)             | 284   |

# SITE PLAN THE QUARTER

|  | BLDG               | SUITE | TENANT NAME                  | SF     |
|--|--------------------|-------|------------------------------|--------|
|  | 27                 | 103   |                              |        |
|  | 27                 | 108   | AVAILABLE                    | 574    |
|  | 27                 | 109   | Nekter Juice Bar             | 1,496  |
|  | 27                 | 100   | House of Jerky               | 408    |
|  | 27                 | 104   | Liberty Station Orthodontics | 3,794  |
|  | 27                 | 200   | Scripps Health Express       | 4,668  |
|  | 27                 | 101   | Sephora                      | 4,500  |
|  | 27                 | 102   | European Wax Center          | 1,593  |
|  | 27                 | 107   | Liberty Nail & Spa           | 1,500  |
|  | 28-29              |       | Vons                         | 51,839 |
|  | 28                 | 200   | Rise Physical Therapy        | 2,260  |
|  | 20                 | 208   | CUBRC                        | 640    |
|  | 30C                | 100   | AVAILABLE                    | 1,094  |
|  | 30C                | 101   | Yoga Six                     | 4,570  |
|  | 30C                | 101B  | San Diego Blood Bank         | 3,763  |
|  | 30C                | 103   | AVAILABLE                    | 1,658  |
|  | 30C                | 105   | Ikiru Sushi                  | 1,070  |
|  | 30C                | 106   | Point Loma Optometry         | 1,344  |
|  | 30C                | 102   | F45                          | 2,930  |
|  | 30E                | 99    | Luna Grill                   | 1,917  |
|  | 30E                | 100   | Navy Federal CC              | 5,643  |
|  | 30E 102<br>30E 103 |       | Fig Tree Cafe                | 1,490  |
|  |                    |       | Jolsalon                     | 1,170  |
|  | 30E                | 106   | Hawaiian Fresh Seafood       | 1,052  |
|  | 30W                | 100   | Trader Joe's                 | 14,843 |
|  | 30W                | 101   | Bird Rock Coffee Roasters    | 1,394  |
|  | 30W                | 102   | Chick-fil-a (Coming Soon)    | 3,330  |
|  | 30W                | 103   | Cold Stone Creamery          | 1,054  |
|  | NC                 | 100   | 828 Chapel                   | 8,777  |

### SITE PLAN ARTS DISTRICT

| BLDG | LDG SUITE TENANT NAME |                                     | SF                      |
|------|-----------------------|-------------------------------------|-------------------------|
| 1    | 100                   | Pigtails & Crewcuts                 | 1,390                   |
| 1    | 101                   | Kid Ventures                        | 5,489<br>2,622<br>1,520 |
| 1    | 104                   | Buona Forchetta                     |                         |
| 1    | 106                   | Breakfast Republic                  |                         |
| 1    |                       | Stone Brewing                       | 22,514                  |
| 1    |                       | Liberty Public Market               | 25,061                  |
| 8    | 100                   | Available                           | 3,320                   |
| 9    | 1                     | Dirty Birds                         | 3,000                   |
| 10   | 1                     | The Loma Club                       | 2,771                   |
| 11   | 102                   | Leased (Coming Soon)                | 2,874                   |
| 11   | 103                   | Pigment                             | 3,415                   |
| 20   | 100                   | Available                           | 1,003                   |
| 21   | 100                   | Lot Management                      | 1,003                   |
| 23   | A-D                   | Moniker Coffee Co \ Moniker General | 4,156                   |
| 24   | 100                   | Corvette Diner                      | 14,801                  |
| 32   | 100                   | Brick                               | 6,119                   |
| 193  |                       | SPA                                 | 10,658                  |
| 193  | 101                   | Available                           | 2,167                   |
| 193  | 102                   | Club Pilates                        | 2,736                   |
| 193  | 103                   | Sea Hive Station                    | 15,794                  |
| 193  | 103                   | Available (Outdoor Area)            | 5,601                   |
| 193  | 104                   | Cocina 35                           | 3,936                   |
| 193  | 105                   | Con Pane Rustic Breads & Cafe       | 4,012                   |
| 193  | 107                   | Slater's 50/50                      | 5,402                   |
| 194  | 100                   | Sparkcycle                          | 4,142                   |