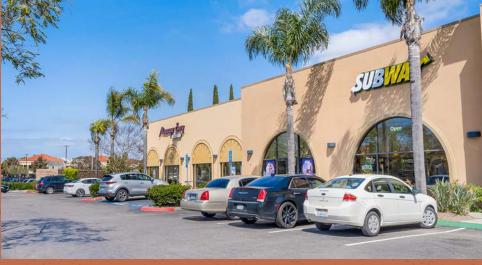

### SITE PLAN SOUTH POINT

| BLDG | SUITE | TENANT NAME                   | SF    |
|------|-------|-------------------------------|-------|
| HSA  | 101   | Subway                        | 1,500 |
| HSA  | 102   | Available                     | 1,211 |
| HSA  | 103   | Breathe Degrees (Coming Soon) | 3,773 |
| HSB  | 101   | Los Primos Mexican            | 1,500 |
| HSB  | 102   | The Good Egg                  | 2,429 |
| HSB  | 104   | The Greek Cafe                | 1,083 |
| HSB  | 105   | Starbucks                     | 1,472 |
| HSC  | 101   | Polish Me Nails               | 1,500 |
| HSC  | 103   | Ototo Sushi                   | 2,005 |
| HSD  | 101   | Oggi's Pizza & Brewing        | 4,200 |
| HSC  | 102   | The Boil Daddy (Coming Soon)  | 2,346 |
| нѕк  | 1-2   | Available (Kiosk)             | 284   |