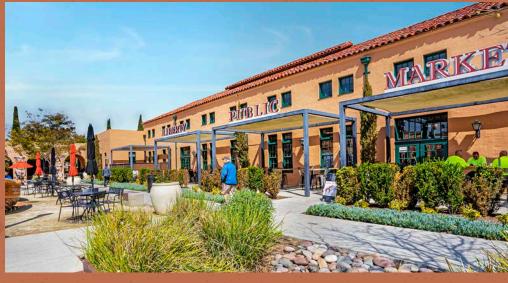

### SHOPPING, DINING, AND ARTS

- + Cygnet Theatre & NTC Foundation have partnered to transform historic Building 178 into a world-class performing arts venue expected to draw 50,000 attendees each year.
- + Over 53 shops & retailers
- + 56 restaurants
- + 82 arts & culture destinations

### SITE PLAN ARTS DISTRICT

| BLDG | LDG SUITE TENANT NAME |                                     | SF                      |
|------|-----------------------|-------------------------------------|-------------------------|
| 1    | 100                   | Pigtails & Crewcuts                 | 1,390                   |
| 1    | 101                   | Kid Ventures                        | 5,489<br>2,622<br>1,520 |
| 1    | 104                   | Buona Forchetta                     |                         |
| 1    | 106                   | Breakfast Republic                  |                         |
| 1    |                       | Stone Brewing                       | 22,514                  |
| 1    |                       | Liberty Public Market               | 25,061                  |
| 8    | 100                   | Available                           | 3,320                   |
| 9    | 1                     | Dirty Birds                         | 3,000                   |
| 10   | 1                     | The Loma Club                       | 2,771                   |
| 11   | 102                   | Leased (Coming Soon)                | 2,874                   |
| 11   | 103                   | Pigment                             | 3,415                   |
| 20   | 100                   | Available                           | 1,003                   |
| 21   | 100                   | Lot Management                      | 1,003                   |
| 23   | A-D                   | Moniker Coffee Co \ Moniker General | 4,156                   |
| 24   | 100                   | Corvette Diner                      | 14,801                  |
| 32   | 100                   | Brick                               | 6,119                   |
| 193  |                       | SPA                                 | 10,658                  |
| 193  | 101                   | Available                           | 2,167                   |
| 193  | 102                   | Club Pilates                        | 2,736                   |
| 193  | 103                   | Sea Hive Station                    | 15,794                  |
| 193  | 103                   | Available (Outdoor Area)            | 5,601                   |
| 193  | 104                   | Cocina 35                           | 3,936                   |
| 193  | 105                   | Con Pane Rustic Breads & Cafe       | 4,012                   |
| 193  | 107                   | Slater's 50/50                      | 5,402                   |
| 194  | 100                   | Sparkcycle                          | 4,142                   |