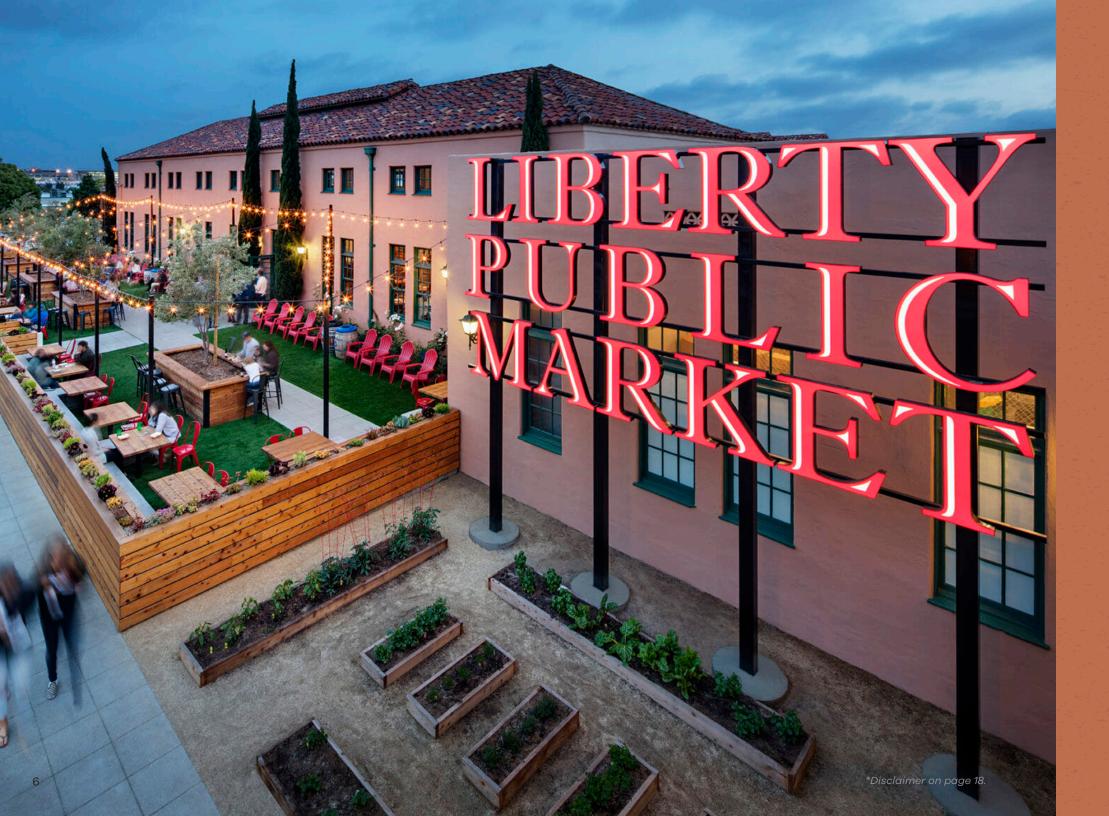

# EXPLORE LIBERTY STATION

Liberty Station is a 360 acre mixed-use project featuring 321,000 SF of award-wining retail, abundant free parking spots with numerous EV charging stations, homes, schools, churches, hotels and conference centers.

### SHOPPING, DINING, AND ARTS

- + Cygnet Theatre & NTC Foundation have partnered to transform historic Building 178 into a world-class performing arts venue expected to draw 50,000 attendees each year.
- + Over 53 shops & retailers
- + 56 restaurants
- + 82 arts & culture destinations