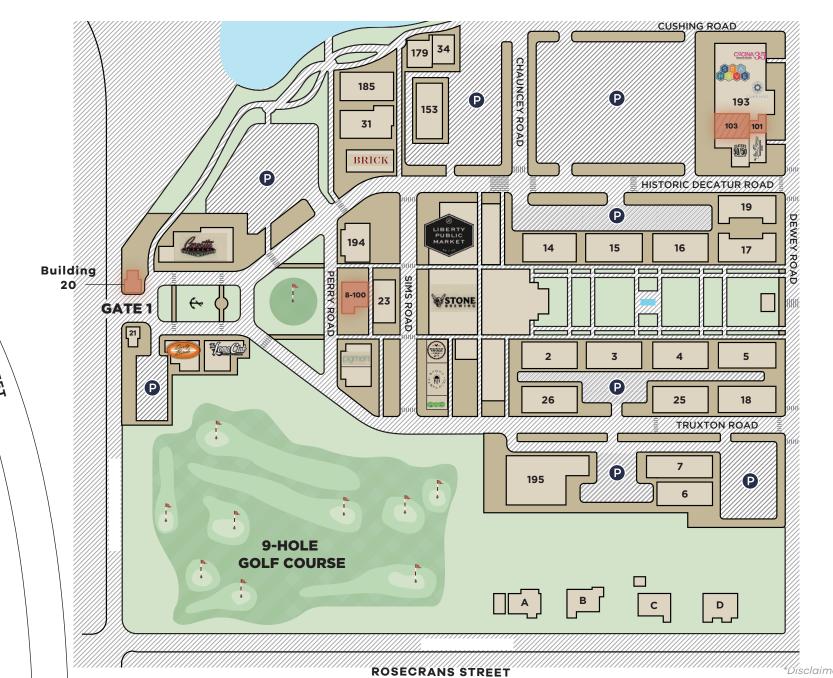

# SITE PLAN

ROSECRANS STREET ±44,167 ADT

Disclaimer on page 18.

### SITE PLAN SOUTH POINT

| BLDG | SUITE | TENANT NAME                   | SF    |
|------|-------|-------------------------------|-------|
| HSA  | 101   | Subway                        | 1,500 |
| HSA  | 102   | Available                     | 1,211 |
| HSA  | 103   | Breathe Degrees (Coming Soon) | 3,773 |
| HSB  | 101   | Los Primos Mexican            | 1,500 |
| HSB  | 102   | The Good Egg                  | 2,429 |
| HSB  | 104   | The Greek Cafe                | 1,083 |
| HSB  | 105   | Starbucks                     | 1,472 |
| HSC  | 101   | Polish Me Nails               | 1,500 |
| HSC  | 103   | Ototo Sushi                   | 2,005 |
| HSD  | 101   | Oggi's Pizza & Brewing        | 4,200 |
| HSC  | 102   | The Boil Daddy (Coming Soon)  | 2,346 |
| нѕк  | 1-2   | Available (Kiosk)             | 284   |

# SITE PLAN THE QUARTER

|  | BLDG               | SUITE | TENANT NAME                  | SF     |
|--|--------------------|-------|------------------------------|--------|
|  | 27                 | 103   |                              |        |
|  | 27                 | 108   | AVAILABLE                    | 574    |
|  | 27                 | 109   | Nekter Juice Bar             | 1,496  |
|  | 27                 | 100   | House of Jerky               | 408    |
|  | 27                 | 104   | Liberty Station Orthodontics | 3,794  |
|  | 27                 | 200   | Scripps Health Express       | 4,668  |
|  | 27                 | 101   | Sephora                      | 4,500  |
|  | 27                 | 102   | European Wax Center          | 1,593  |
|  | 27                 | 107   | Liberty Nail & Spa           | 1,500  |
|  | 28-29              |       | Vons                         | 51,839 |
|  | 28                 | 200   | Rise Physical Therapy        | 2,260  |
|  | 20                 | 208   | CUBRC                        | 640    |
|  | 30C                | 100   | AVAILABLE                    | 1,094  |
|  | 30C                | 101   | Yoga Six                     | 4,570  |
|  | 30C                | 101B  | San Diego Blood Bank         | 3,763  |
|  | 30C                | 103   | AVAILABLE                    | 1,658  |
|  | 30C                | 105   | Ikiru Sushi                  | 1,070  |
|  | 30C                | 106   | Point Loma Optometry         | 1,344  |
|  | 30C                | 102   | F45                          | 2,930  |
|  | 30E                | 99    | Luna Grill                   | 1,917  |
|  | 30E                | 100   | Navy Federal CC              | 5,643  |
|  | 30E 102<br>30E 103 |       | Fig Tree Cafe                | 1,490  |
|  |                    |       | Jolsalon                     | 1,170  |
|  | 30E                | 106   | Hawaiian Fresh Seafood       | 1,052  |
|  | 30W                | 100   | Trader Joe's                 | 14,843 |
|  | 30W                | 101   | Bird Rock Coffee Roasters    | 1,394  |
|  | 30W                | 102   | Chick-fil-a (Coming Soon)    | 3,330  |
|  | 30W                | 103   | Cold Stone Creamery          | 1,054  |
|  | NC                 | 100   | 828 Chapel                   | 8,777  |

### SITE PLAN ARTS DISTRICT

| BLDG | LDG SUITE TENANT NAME |                                     | SF                      |
|------|-----------------------|-------------------------------------|-------------------------|
| 1    | 100                   | Pigtails & Crewcuts                 | 1,390                   |
| 1    | 101                   | Kid Ventures                        | 5,489<br>2,622<br>1,520 |
| 1    | 104                   | Buona Forchetta                     |                         |
| 1    | 106                   | Breakfast Republic                  |                         |
| 1    |                       | Stone Brewing                       | 22,514                  |
| 1    |                       | Liberty Public Market               | 25,061                  |
| 8    | 100                   | Available                           | 3,320                   |
| 9    | 1                     | Dirty Birds                         | 3,000                   |
| 10   | 1                     | The Loma Club                       | 2,771                   |
| 11   | 102                   | Leased (Coming Soon)                | 2,874                   |
| 11   | 103                   | Pigment                             | 3,415                   |
| 20   | 100                   | Available                           | 1,003                   |
| 21   | 100                   | Lot Management                      | 1,003                   |
| 23   | A-D                   | Moniker Coffee Co \ Moniker General | 4,156                   |
| 24   | 100                   | Corvette Diner                      | 14,801                  |
| 32   | 100                   | Brick                               | 6,119                   |
| 193  |                       | SPA                                 | 10,658                  |
| 193  | 101                   | Available                           | 2,167                   |
| 193  | 102                   | Club Pilates                        | 2,736                   |
| 193  | 103                   | Sea Hive Station                    | 15,794                  |
| 193  | 103                   | Available (Outdoor Area)            | 5,601                   |
| 193  | 104                   | Cocina 35                           | 3,936                   |
| 193  | 105                   | Con Pane Rustic Breads & Cafe       | 4,012                   |
| 193  | 107                   | Slater's 50/50                      | 5,402                   |
| 194  | 100                   | Sparkcycle                          | 4,142                   |