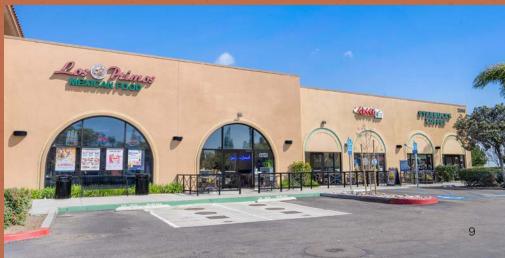

# SITE PLAN THE QUARTER

|  | BLDG               | SUITE | TENANT NAME                  | SF     |
|--|--------------------|-------|------------------------------|--------|
|  | 27                 | 103   |                              |        |
|  | 27                 | 108   | AVAILABLE                    | 574    |
|  | 27                 | 109   | Nekter Juice Bar             | 1,496  |
|  | 27                 | 100   | House of Jerky               | 408    |
|  | 27                 | 104   | Liberty Station Orthodontics | 3,794  |
|  | 27                 | 200   | Scripps Health Express       | 4,668  |
|  | 27                 | 101   | Sephora                      | 4,500  |
|  | 27                 | 102   | European Wax Center          | 1,593  |
|  | 27                 | 107   | Liberty Nail & Spa           | 1,500  |
|  | 28-29              |       | Vons                         | 51,839 |
|  | 28                 | 200   | Rise Physical Therapy        | 2,260  |
|  | 20                 | 208   | CUBRC                        | 640    |
|  | 30C                | 100   | AVAILABLE                    | 1,094  |
|  | 30C                | 101   | Yoga Six                     | 4,570  |
|  | 30C                | 101B  | San Diego Blood Bank         | 3,763  |
|  | 30C                | 103   | AVAILABLE                    | 1,658  |
|  | 30C                | 105   | Ikiru Sushi                  | 1,070  |
|  | 30C                | 106   | Point Loma Optometry         | 1,344  |
|  | 30C                | 102   | F45                          | 2,930  |
|  | 30E                | 99    | Luna Grill                   | 1,917  |
|  | 30E                | 100   | Navy Federal CC              | 5,643  |
|  | 30E 102<br>30E 103 |       | Fig Tree Cafe                | 1,490  |
|  |                    |       | Jolsalon                     | 1,170  |
|  | 30E                | 106   | Hawaiian Fresh Seafood       | 1,052  |
|  | 30W                | 100   | Trader Joe's                 | 14,843 |
|  | 30W                | 101   | Bird Rock Coffee Roasters    | 1,394  |
|  | 30W                | 102   | Chick-fil-a (Coming Soon)    | 3,330  |
|  | 30W                | 103   | Cold Stone Creamery          | 1,054  |
|  | NC                 | 100   | 828 Chapel                   | 8,777  |