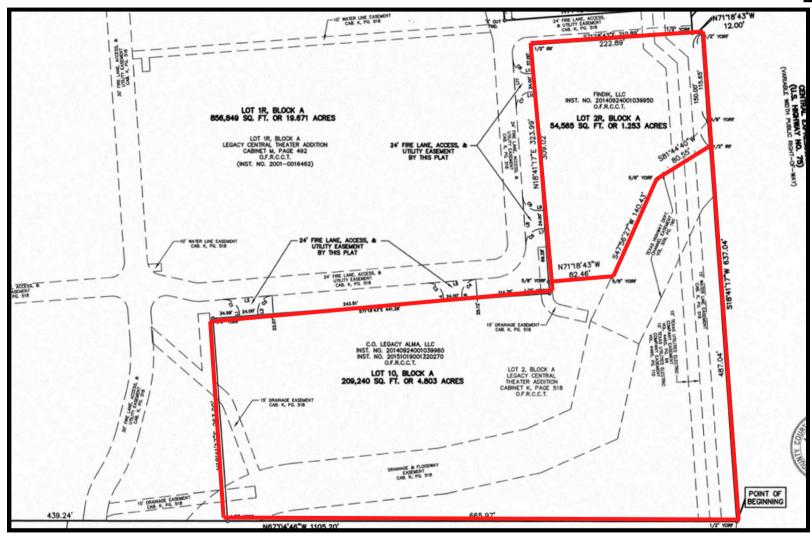

### PROPERTY SURVEY

NORTH WEST OF CENTRAL EXPY AND LEGACY DRIVE

ZONING: CC - CORRIDOR COMMERCIAL

LOT 10: **±4.80 ACRES** 

LOT 2R: ±1.25 ACRES