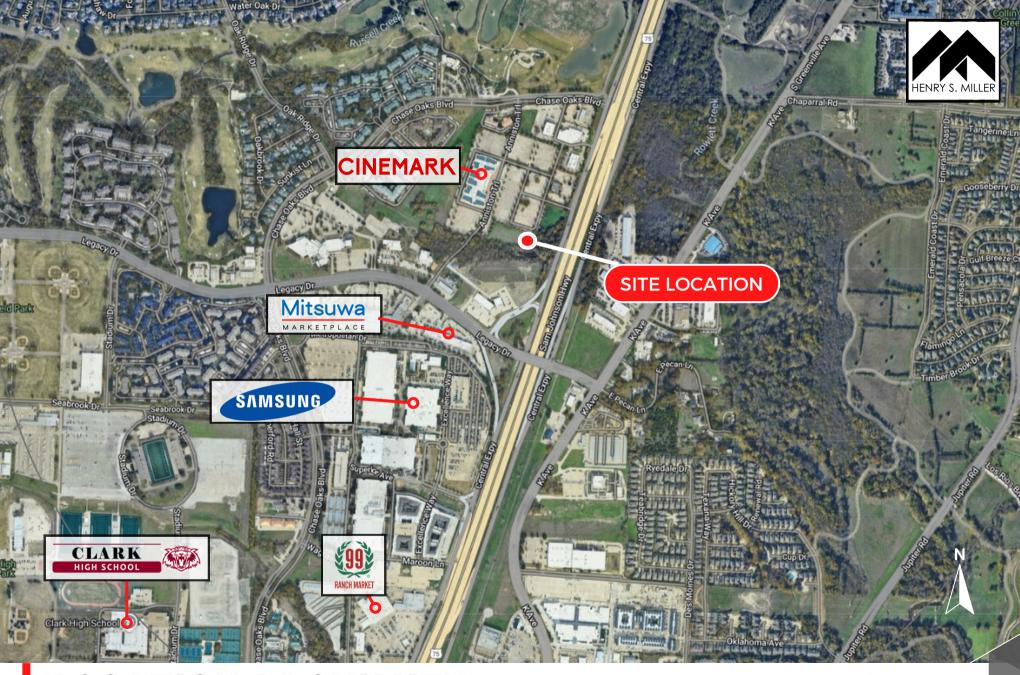

strategically positioned parcels front along US-75 (Central Expressway) and benefit from excellent access and visibility, offering exceptional opportunities for development. Zoned Corridor Commercial, the sites are ideal for a wide range of uses including retail, restaurant, office and other commercial ventures.



ZONING: CC - CORRIDOR COMMERCIAL



LOT 10: **±4.80 ACRES** 



LOT 2R: ±1.25 ACRES





### PROPERTY SURVEY

NORTH WEST OF CENTRAL EXPY AND LEGACY DRIVE



### AREA DEMOGRAPHICS

NORTH WEST OF CENTRAL EXPY AND LEGACY DRIVE

#### **2024 ESTIMATED POPULATION**



1 MILE 9,043 3 MILES 117,793 5 MILES 323,925

#### **2024 ESTIMATED HOUSEHOLDS**



1 MILE 4,124 3 MILES 44,602 5 MILES 121,374

#### 2024 AVERAGE HOUSEHOLD INCOME



1 MILE \$78,970 3 MILES \$113,993 5 MILES \$129,936



# **LOCATION PROXIMITY**

NORTH WEST OF CENTRAL EXPY AND LEGACY DRIVE



# **LOCATION PROXIMITY**

NORTH WEST OF CENTRAL EXPY AND LEGACY DRIVE





BENJAMIN CHIEN
VICE PRESIDENT
(972) 419-4065 DIRECT
(214) 668-8686 MOBILE
bchien@henrysmiller.com

HENRY S. MILLER BROKERAGE, LLC 5151 Belt Line Road, Suite 900 Dallas, Texas 75254 www.henrysmiller.com

NOTICE & DISCLAIMER: The enclosed information is from sources believed to be reliable, but Henry S. Miller Brokerage, LLC has not verified the accuracy of the information. Henry S. Miller Brokerage, LLC makes no guarantee, warranty or representation as to the information, and assumes no responsibility for any error, omission or inaccuracy. The information is subject to the possibility of errors, omissions, changes of condition, including price