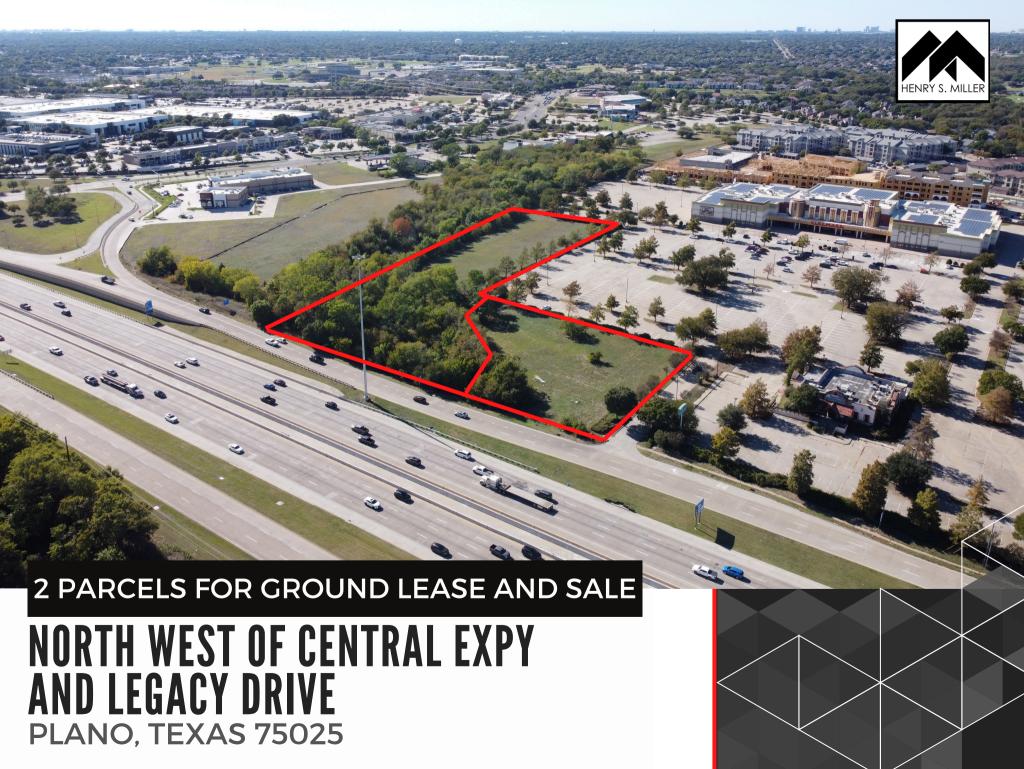

Located in the heart of the vibrant city of Plano, Texas, these two strategically positioned parcels front along US-75 (Central Expressway) and benefit from excellent access and visibility, offering exceptional opportunities for development. Zoned Corridor Commercial, the sites are ideal for a wide range of uses including retail, restaurant, office and other commercial ventures.

ZONING: CC - CORRIDOR COMMERCIAL

LOT 10: **±4.80 ACRES** 

LOT 2R: ±1.25 ACRES