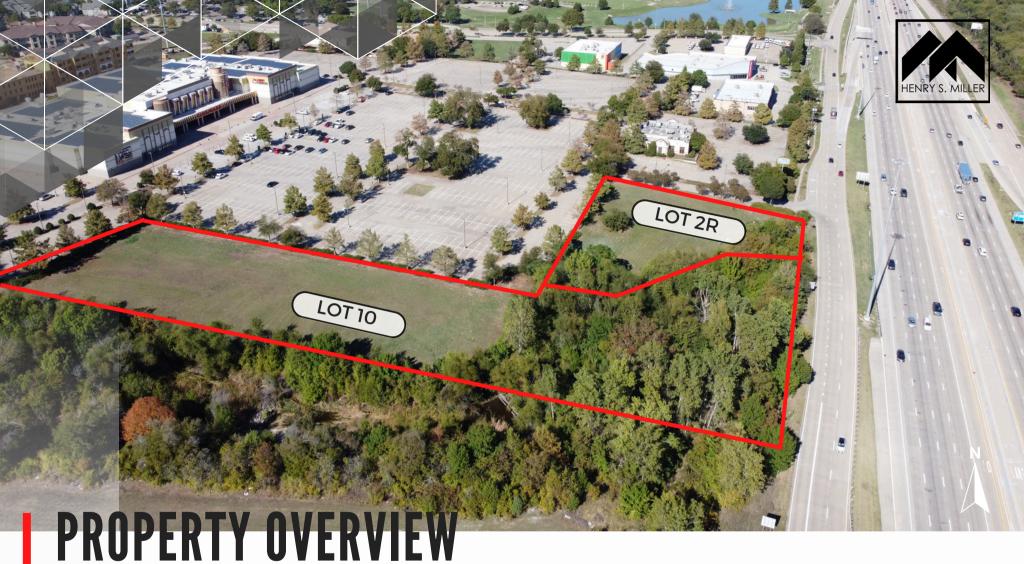

Located in the heart of the vibrant city of Plano, Texas, these two strategically positioned parcels front along US-75 (Central Expressway) and benefit from excellent access and visibility, offering exceptional opportunities for development. Zoned Corridor Commercial, the sites are ideal for a wide range of uses including retail, restaurant, office and other commercial ventures.

ZONING: CC - CORRIDOR COMMERCIAL

LOT 10: **±4.80 ACRES** 

LOT 2R: ±1.25 ACRES