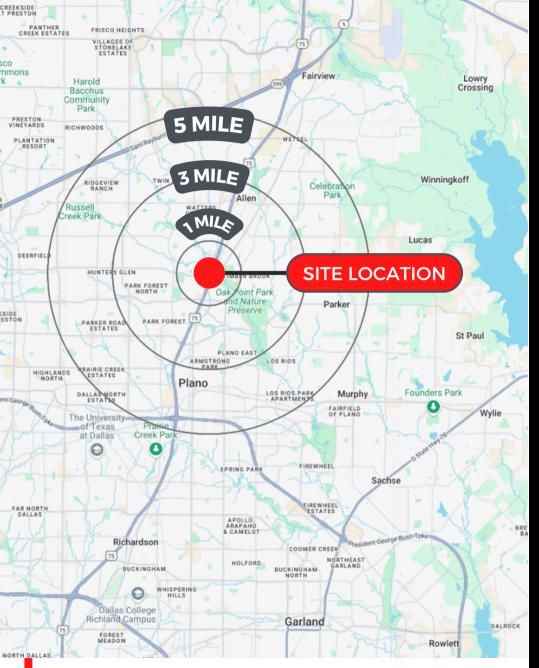

# **LOCATION PROXIMITY**

NORTH WEST OF CENTRAL EXPY AND LEGACY DRIVE

#### **2024 ESTIMATED POPULATION**

1 MILE 9,043 3 MILES 117,793 5 MILES 323,925

#### **2024 ESTIMATED HOUSEHOLDS**

1 MILE 4,124 3 MILES 44,602 5 MILES 121,374

#### 2024 AVERAGE HOUSEHOLD INCOME

1 MILE \$78,970 3 MILES \$113,993 5 MILES \$129,936