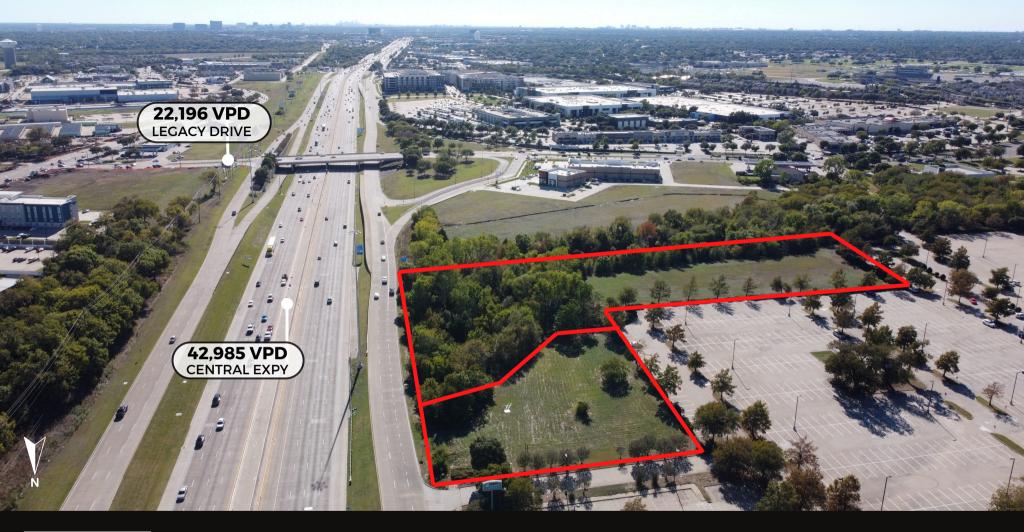

Located in the heart of the vibrant city of Plano, Texas, these two strategically positioned parcels front along US-75 (Central Expressway) and benefit from excellent access and visibility, offering exceptional opportunities for development. Zoned Corridor Commercial, the sites are ideal for a wide range of uses including retail, restaurant, office and other commercial ventures.

ZONING: CC - CORRIDOR COMMERCIAL

LOT 10: **±4.80 ACRES** 

LOT 2R: ±1.25 ACRES

### PROPERTY SURVEY

NORTH WEST OF CENTRAL EXPY AND LEGACY DRIVE