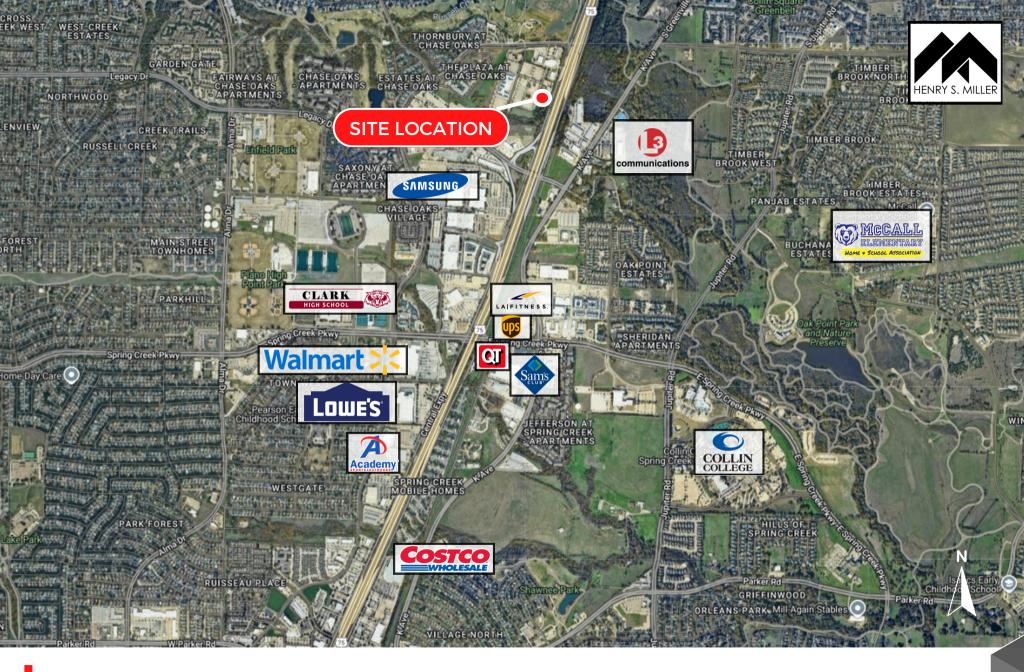

# **LOCATION PROXIMITY**

NORTH WEST OF CENTRAL EXPY AND LEGACY DRIVE

BENJAMIN CHIEN
VICE PRESIDENT
(972) 419-4065 DIRECT
(214) 668-8686 MOBILE
bchien@henrysmiller.com

HENRY S. MILLER BROKERAGE, LLC 5151 Belt Line Road, Suite 900 Dallas, Texas 75254 www.henrysmiller.com