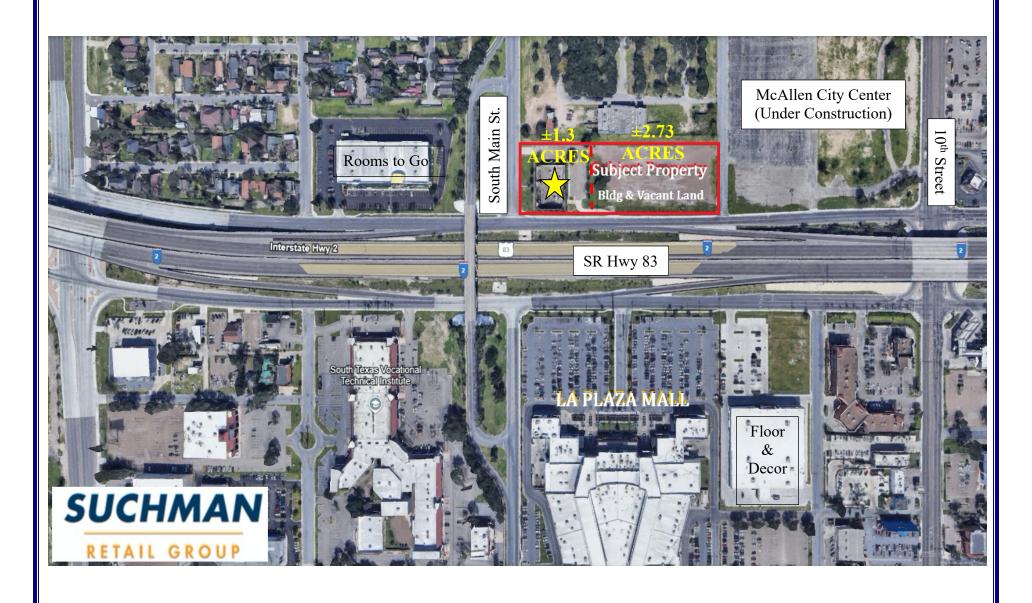

## FOR SALE – LEASE – BUILD TO SUIT All or Part +/- 4 Acres with ±14,500 S.F. Building McAllen, Texas

**LOCATION**: 1324 W Expy #83

McAllen, Texas 78501

Highway 83 & South Main Street

**DESCRIPTION**: ±4 acres zoned for commercial use w/existing

±14,500 S.F. Bldg.

Ideal for Retail, Office, Hotels, etc.

**ZONING:** C-3 General Business

**HIGHLIGHTS**: Direct Exposure on Hwy. # 83 (with over 90,000 VPD)

Blocks from McAllen Miller International Airport

Next to new McAllen City Center - Under Construction

Across from *La Plaza Mall* anchored by Macy's, JC Penny, Dillard's, H&M, over 170 specialty retails and restaurants.

La Plaza Mall serves the entire city of McAllen and surrounding communities in the Rio Grande Valley, as well as many border

and interior cities in Mexico.

**PRICING:** \$ 7 million for the entire property or

\$ 3.5 million for the ±1.3 acres with ±14,500 S.F. building or \$ 4.5 million for the vacant ±2.73 acres (may subdivide)