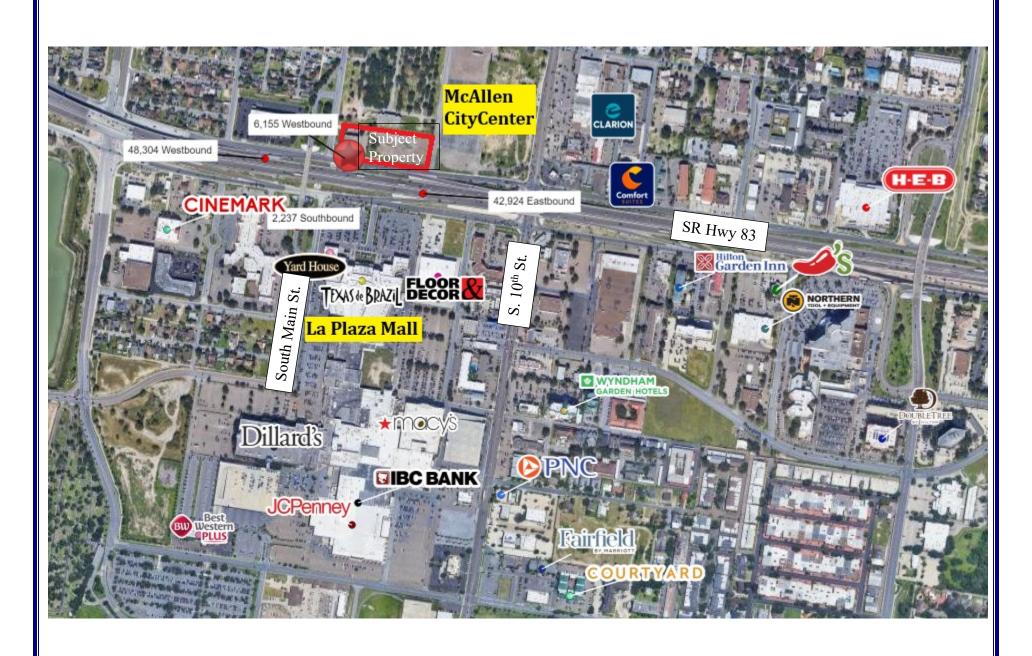

## FOR SALE – LEASE – BUILD TO SUIT All or Part +/- 4 Acres with ±14,500 S.F. Building McAllen, Texas

**LOCATION**: 1324 W Expy #83

McAllen, Texas 78501

Highway 83 & South Main Street

**DESCRIPTION**: ±4 acres zoned for commercial use w/existing

±14,500 S.F. Bldg.

Ideal for Retail, Office, Hotels, etc.

**ZONING:** C-3 General Business

**HIGHLIGHTS**: Direct Exposure on Hwy. # 83 (with over 90,000 VPD)

Blocks from McAllen Miller International Airport

Next to new McAllen City Center - Under Construction

Across from *La Plaza Mall* anchored by Macy's, JC Penny, Dillard's, H&M, over 170 specialty retails and restaurants.

La Plaza Mall serves the entire city of McAllen and surrounding communities in the Rio Grande Valley, as well as many border

and interior cities in Mexico.

**PRICING:** \$ 7 million for the entire property or

\$ 3.5 million for the ±1.3 acres with ±14,500 S.F. building or \$ 4.5 million for the vacant ±2.73 acres (may subdivide)