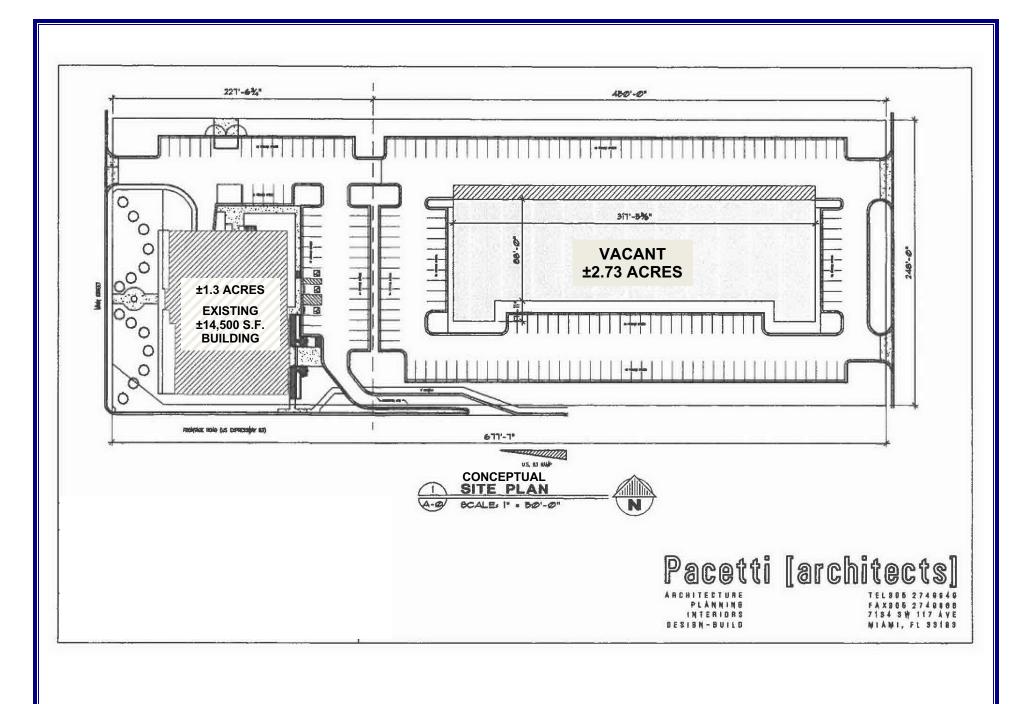

±14,500 S.F. Bldg.

Ideal for Retail, Office, Hotels, etc.

**ZONING:** C-3 General Business

**HIGHLIGHTS**: Direct Exposure on Hwy. # 83 (with over 90,000 VPD)

Blocks from McAllen Miller International Airport

and interior cities in Mexico.

**PRICING:** \$ 7 million for the entire property or

\$ 3.5 million for the ±1.3 acres with ±14,500 S.F. building or \$ 4.5 million for the vacant ±2.73 acres (may subdivide)