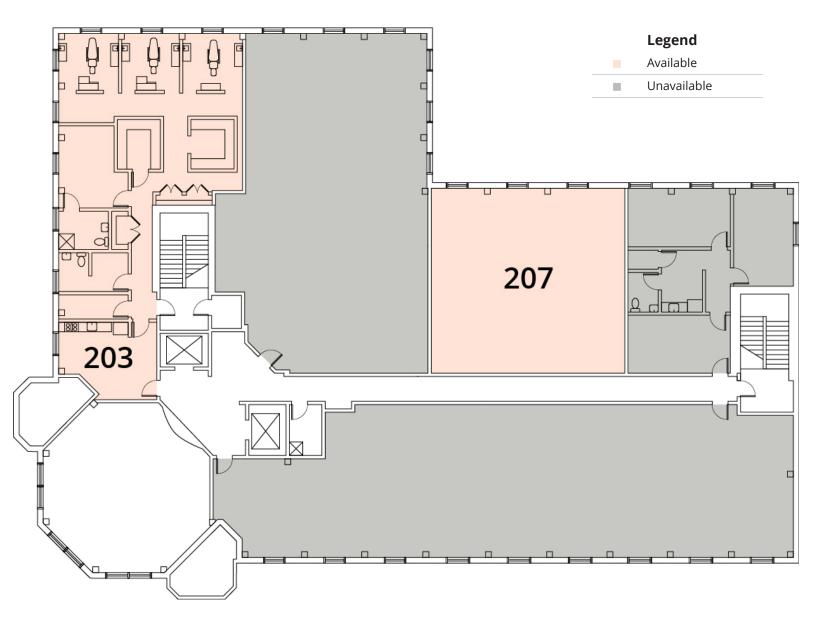

#### **Available Spaces**

| Suite | Tenant    | Size     | Туре | Rate          | Description         |
|-------|-----------|----------|------|---------------|---------------------|
| 203   | Available | 2,322 SF | NNN  | \$21.50 SF/yr | Former dental space |
| 207   | Available | 1,840 SF | NNN  | \$21.50 SF/yr | Cold shell space    |