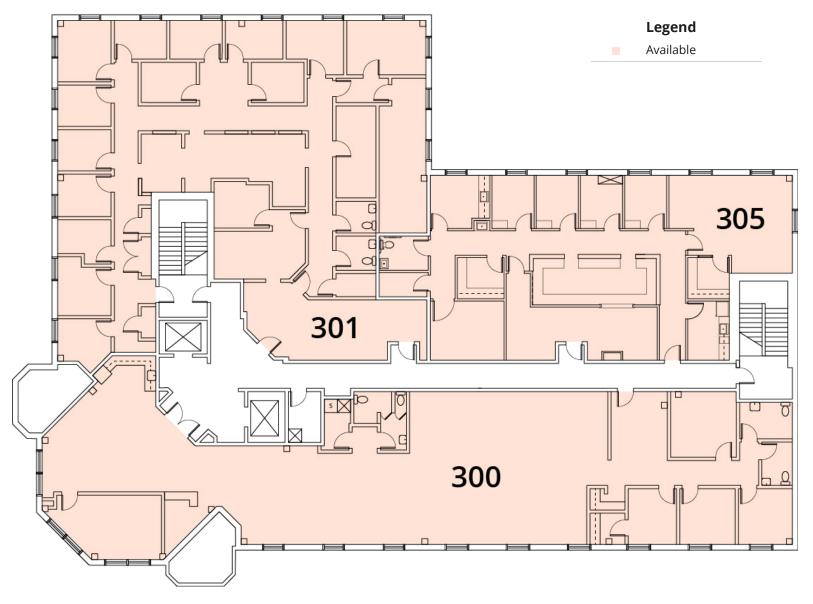

#### **Available Spaces**

| Suite | Tenant    | Size              | Туре | Rate          | Description               |
|-------|-----------|-------------------|------|---------------|---------------------------|
| 300   | Available | 5,157 - 13,176 SF | NNN  | \$21.50 SF/yr | Cumulus software space    |
| 301   | Available | 4,955 - 13,176 SF | NNN  | \$21.50 SF/yr | Former primary care space |
| 305   | Available | 3,064 - 13,176 SF | NNN  | \$21.50 SF/yr | Orthopedic/PT space       |