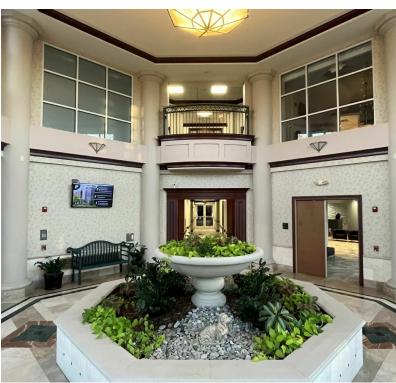

#### **Property Highlights**

- Two-story lobby features two elevators, fountain, wood trim, marble floors, and sitting areas
- Structural steel with concrete floors and masonry veneer
- Abundant parking with EV charging station
- Beautifully maintained landscaping on a highly visible corner lot