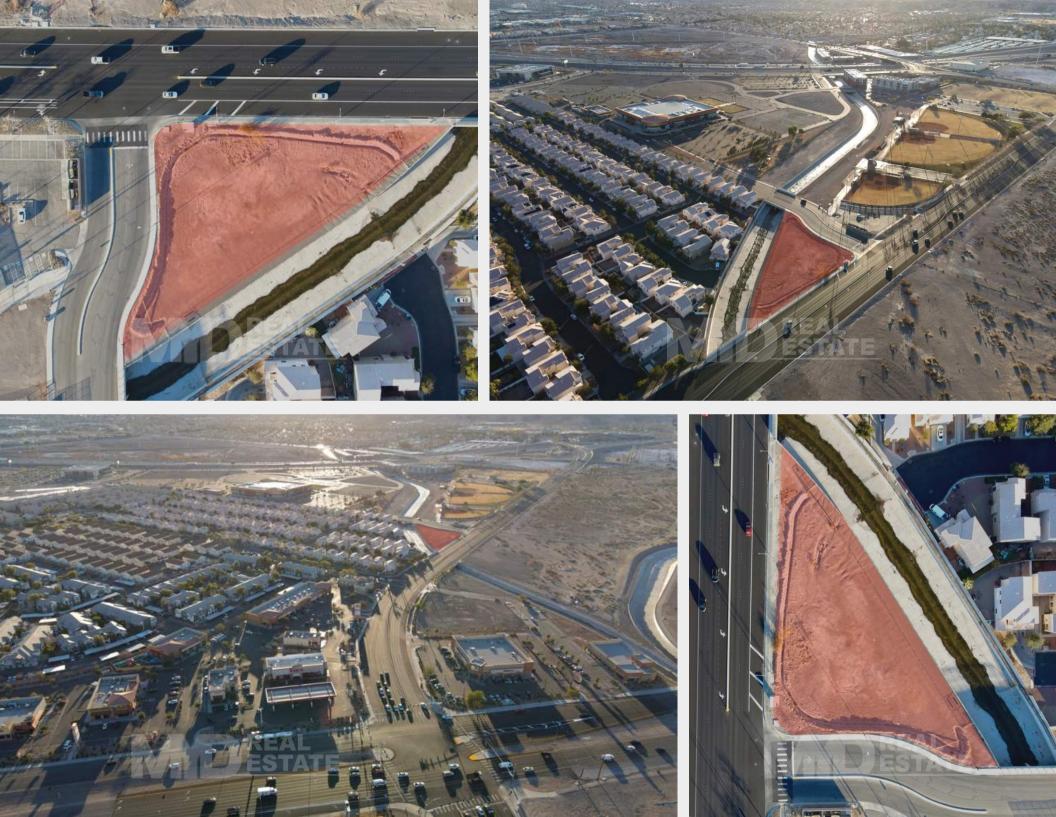

## FOR SALE, BTS, GL

PROPERTY HIGHLIGHTS

- ±0.76 ACRE SITE AVAILABLE
- PARTIALLY IMPROVED CORNER PAD
- APN: 161-34-510-003 (C-2 ZONING)
- VARIETY OF POSSIBLE USES: GAS STATION, QSR, AUTOMOTIVE, CAR WASH, ETC.

## **AERIAL MAP**

RUSSELL ROAD & NEW BEGINNINGS DRIVE

All rights reserved. The information contained in this communication is strictly confidential. This information has been obtained from sourced believed to be reliable but has not been verified. MYD Real Estate, LLC, its affiliates, or clients make NO WARRANTY OR REPRESENTATION, EXPRESS OR IMPLIED, AS TO THE CONDITION OF THE PROPERTY REFERENCED HEREIN OR AS TO THE ACCURACY OR COMPLETENESS OF THE INFORMATION CONTAINED HEREIN AND SAME IS SUBMITTED SUBJECT TO ERRORS, OMISSIONS, CHANGE OF PRICE, RENTAL OR OTHER CONDITIONS, WITHDRAWAL WITHOUT NOTICE, AND TO ANY SPECIAL LISTING CONDITIONS IMPOSED BY THE PROPERTY OWNER(S). ANY PROJECTIONS, OPINIONS OR ESTIMATES ARE SUBJECT TO UNCERTAINTY AND DO NOT SIGNIFY CURRENT OR FUTURE PROPERTY PERFORMANCE. BUYER, TENANT, AND/OR SUBTENANT TO VERIFY ALL INFORMATION DEEMED NECESSARY TO COMPLETE ITS EVALUATION OF THE PROPERTY AND FEASIBILITY OF THE TRANSACTION.