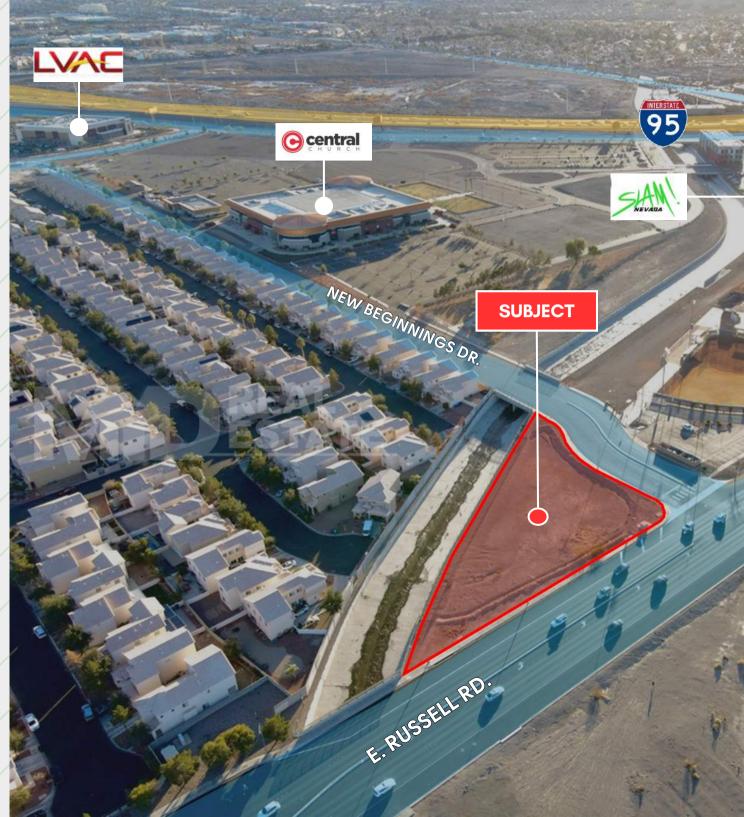

## 0.76-ACRE PAD

Russell Road & New Beginnings Drive

OFIR BEN-MOSHE (702) 471-1118 OFIR@MYDCOMPANIES.COM B.1002540.LLC

E RUSSELL RD

N STEPHANIE ST

LOCATION HIGHLIGHTS

- MATURE SOUTHEAST TRADE AREA
  WITH TREMENDOUS GROWTH
- CORNER PARCEL OF E. RUSSELL RD. & NEW BEGINNINGS DR.
- SURROUNDED BY A PLETHORA OF NEW RESIDENTIAL & COMMERCIAL DEVELOPMENTS
- OFFERING IMMEDIATE ACCESSIBILITY THE US-95 & BOULDER HIGHWAY

## **AERIAL MAP**

RUSSELL ROAD & NEW BEGINNINGS DRIVE

All rights reserved. The information contained in this communication is strictly confidential. This information has been obtained from sourced believed to be reliable but has not been verified. MYD Real Estate, LLC, its affiliates, or clients make NO WARRANTY OR REPRESENTATION, EXPRESS OR IMPLIED, AS TO THE CONDITION OF THE PROPERTY REFERENCED HEREIN OR AS TO THE ACCURACY OR COMPLETENESS OF THE INFORMATION CONTAINED HEREIN AND SAME IS SUBMITTED SUBJECT TO ERRORS, OMISSIONS, CHANGE OF PRICE, RENTAL OR OTHER CONDITIONS, WITHDRAWAL WITHOUT NOTICE, AND TO ANY SPECIAL LISTING CONDITIONS IMPOSED BY THE PROPERTY OWNER(S). ANY PROJECTIONS, OPINIONS OR ESTIMATES ARE SUBJECT TO UNCERTAINTY AND DO NOT SIGNIFY CURRENT OR FUTURE PROPERTY PERFORMANCE. BUYER, TENANT, AND/OR SUBTENANT TO VERIFY ALL INFORMATION DEEMED NECESSARY TO COMPLETE ITS EVALUATION OF THE PROPERTY AND FEASIBILITY OF THE TRANSACTION.