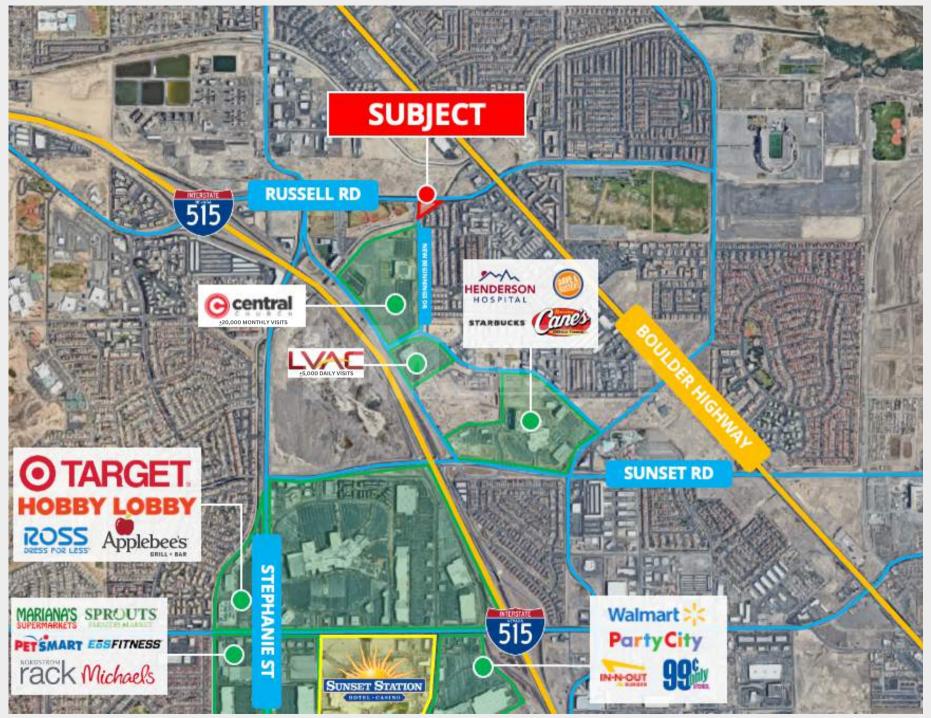

LOCATION HIGHLIGHTS

- MATURE SOUTHEAST TRADE AREA
  WITH TREMENDOUS GROWTH
- CORNER PARCEL OF E. RUSSELL RD. & NEW BEGINNINGS DR.
- SURROUNDED BY A PLETHORA OF NEW RESIDENTIAL & COMMERCIAL DEVELOPMENTS
- OFFERING IMMEDIATE ACCESSIBILITY THE US-95 & BOULDER HIGHWAY

## **AERIAL MAP**

RUSSELL ROAD & NEW BEGINNINGS DRIVE

All rights reserved. The information contained in this communication is strictly confidential. This information has been obtained from sourced believed to be reliable but has not been verified. MYD Real Estate, LLC, its affiliates, or clients make NO WARRANTY OR REPRESENTATION, EXPRESS OR IMPLIED, AS TO THE CONDITION OF THE PROPERTY REFERENCED HEREIN OR AS TO THE ACCURACY OR COMPLETENESS OF THE INFORMATION CONTAINED HEREIN AND SAME IS SUBMITTED SUBJECT TO ERRORS, OMISSIONS, CHANGE OF PRICE, RENTAL OR OTHER CONDITIONS, WITHDRAWAL WITHOUT NOTICE, AND TO ANY SPECIAL LISTING CONDITIONS IMPOSED BY THE PROPERTY OWNER(S). ANY PROJECTIONS, OPINIONS OR ESTIMATES ARE SUBJECT TO UNCERTAINTY AND DO NOT SIGNIFY CURRENT OR FUTURE PROPERTY PERFORMANCE. BUYER, TENANT, AND/OR SUBTENANT TO VERIFY ALL INFORMATION DEEMED NECESSARY TO COMPLETE ITS EVALUATION OF THE PROPERTY AND FEASIBILITY OF THE TRANSACTION.