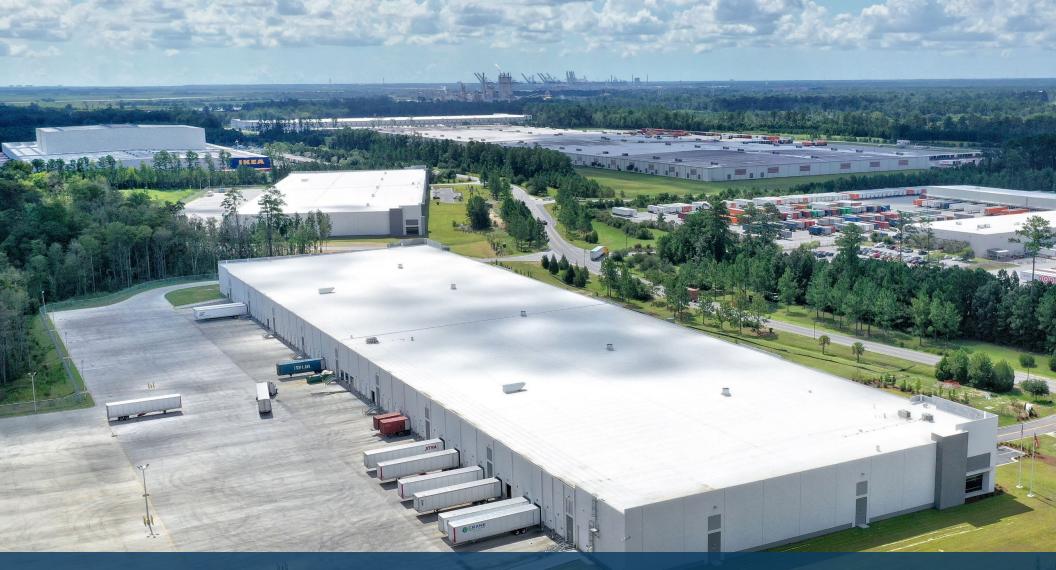

## PROPERTY AT A GLANCE



281,467 SF SIZE



4,000 SF



32'
CLEAR HEIGHT



<6 miles



May 2024 AVAILABILITY

# 110 Little Hearst Parkway

### Savannah River International Trade Park



| WAREHOUSE SPECS   |                                       |                     |                                   |
|-------------------|---------------------------------------|---------------------|-----------------------------------|
| TOTAL SQUARE FEET | 281,467 SF                            | BUILDING DIMENSIONS | 310' x 906'8"                     |
| PARCEL SIZE       | 22.0 Acres                            | SPEED BAYS          | 60'                               |
| OFFICE            | 4,000 sf existing (additional is BTS) | LIGHTING            | LED – 25 FC                       |
| CLEAR H