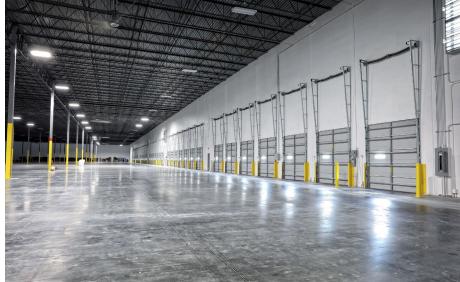

## PROPERTY AT A GLANCE

281,467 SF SIZE

4,000 SF

32'
CLEAR HEIGHT

<6 miles

May 2024 AVAILABILITY

### Savannah River International Trade Park

| WAREHOUSE SPECS   |                                       |                     |                                   |
|-------------------|---------------------------------------|---------------------|-----------------------------------|
| TOTAL SQUARE FEET | 281,467 SF                            | BUILDING DIMENSIONS | 310' x 906'8"                     |
| PARCEL SIZE       | 22.0 Acres                            | SPEED BAYS          | 60'                               |
| OFFICE            | 4,000 sf existing (additional is BTS) | LIGHTING            | LED – 25 FC                       |
| CLEAR HEIGHT      | 32'                                   | POWER SUPPLY        | 2,500 AMP, 277/480 Volt – 3 Phase |
| TRAILER PARKING   | 51                                    | SLAB                | 7"                                |
| AUTO PARKING      | (40) Expandable to 121 total          | TRUCK COURT         | 185', 7" non-reinforced concrete  |
| DOCK HEIGHT DOORS | (49) 9'x10'                           | ROOF                | 45 mil TPO white membrane         |
| DRIVE-IN DOORS    | (2) 12'x16' w/ 20' wide ramps         | LEVELERS            | (49) 35,000 Lb. pit levelers      |
| COLUMN SPACING    | 50' x 53'4"                           | FIRE PROTECTION     | ESFR                              |