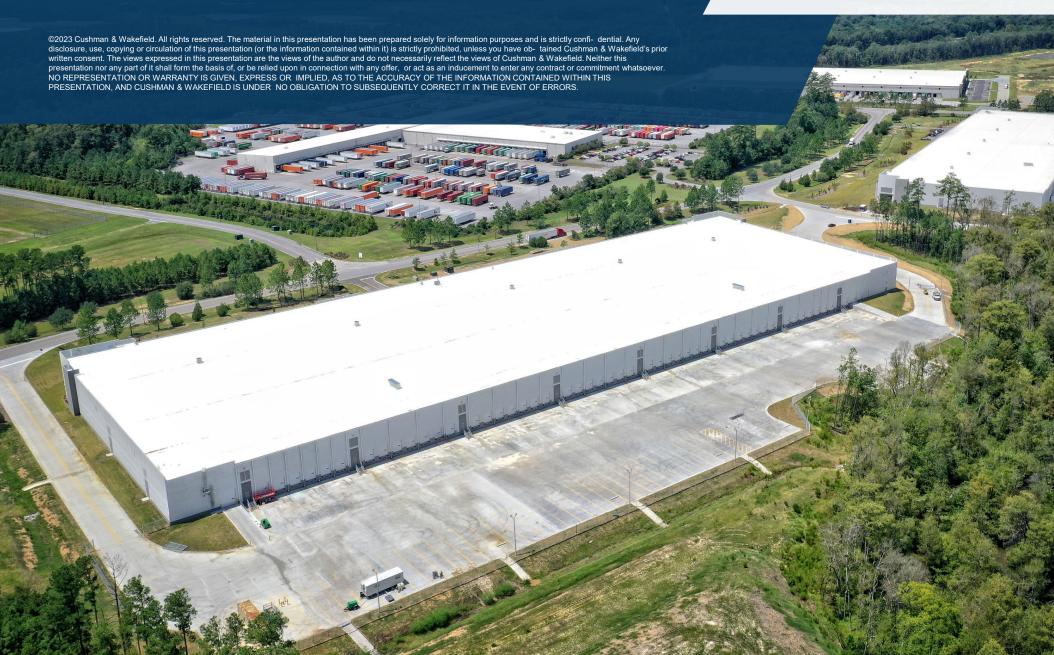

### Savannah River International Trade Park

| WAREHOUSE SPECS   |                                       |                     |                                   |
|-------------------|---------------------------------------|---------------------|-----------------------------------|
| TOTAL SQUARE FEET | 281,467 SF                            | BUILDING DIMENSIONS | 310' x 906'8"                     |
| PARCEL SIZE       | 22.0 Acres                            | SPEED BAYS          | 60'                               |
| OFFICE            | 4,000 sf existing (additional is BTS) | LIGHTING            | LED – 25 FC                       |
| CLEAR HEIGHT      | 32'                                   | POWER SUPPLY        | 2,500 AMP, 277/480 Volt – 3 Phase |
| TRAILER PARKING   | 51                                    | SLAB                | 7"                                |
| AUTO PARKING      | (40) Expandable to 121 total          | TRUCK COURT         | 185', 7" non-reinforced concrete  |
| DOCK HEIGHT DOORS | (49) 9'x10'                           | ROOF                | 45 mil TPO white membrane         |
| DRIVE-IN DOORS    | (2) 12'x16' w/ 20' wide ramps         | LEVELERS            | (49) 35,000 Lb. pit levelers      |
| COLUMN SPACING    | 50' x 53'4"                           | FIRE PROTECTION     | ESFR                              |

### 110 Little Hearst Parkway

Savannah River International Trade Park