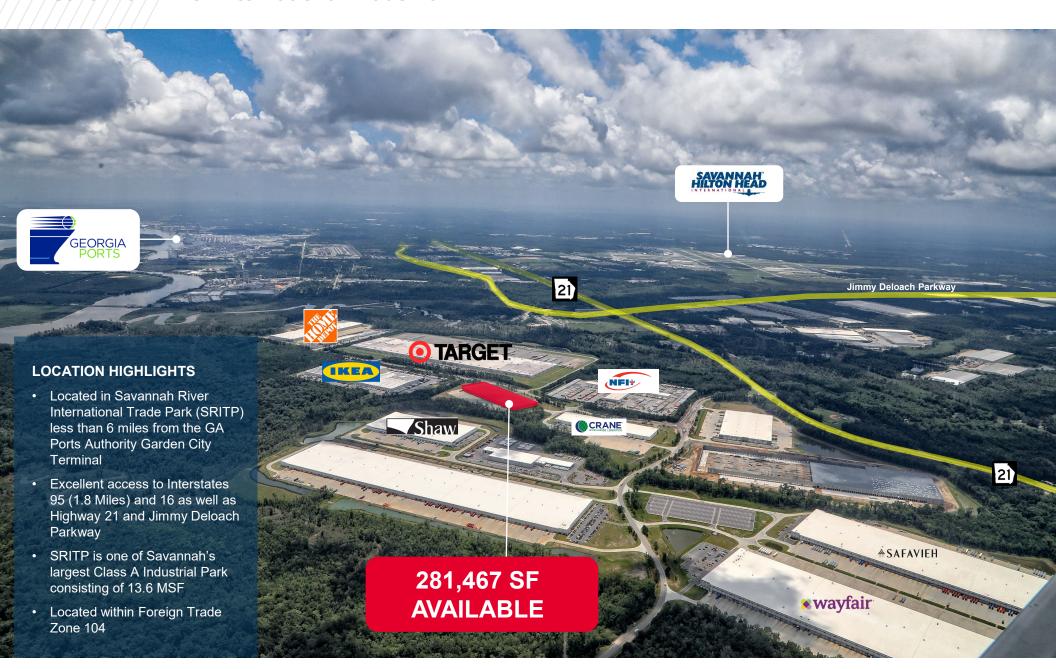

## PROPERTY AT A GLANCE

281,467 SF SIZE

4,000 SF

32'
CLEAR HEIGHT

<6 miles

May 2024 AVAILABILITY