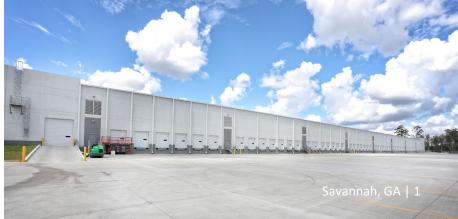

### Savannah River International Trade Park

| WAREHOUSE SPECS   |                                       |                     |                                   |
|-------------------|---------------------------------------|---------------------|-----------------------------------|
| TOTAL SQUARE FEET | 281,467 SF                            | BUILDING DIMENSIONS | 310' x 906'8"                     |
| PARCEL SIZE       | 22.0 Acres                            | SPEED BAYS          | 60'                               |
| OFFICE            | 4,000 sf existing (additional is BTS) | LIGHTING            | LED – 25 FC                       |
| CLEAR HEIGHT      | 32'                                   | POWER SUPPLY        | 2,500 AMP, 277/480 Volt – 3 Phase |
| TRAILER PARKING   | 51                                    | SLAB                | 7"                                |
| AUTO PARKING      | (40) Expandable to 121 total          | TRUCK COURT         | 185', 7" non-reinforced concrete  |
| DOCK HEIGHT DOORS | (49) 9'x10'                           | ROOF                | 45 mil TPO white membrane         |
| DRIVE-IN DOORS    | (2) 12'x16' w/ 20' wide ramps         | LEVELERS            | (49) 35,000 Lb. pit levelers      |
| COLUMN SPACING    | 50' x 53'4"                           | FIRE PROTECTION     | ESFR                              |

### 110 Little Hearst Parkway

Savannah River International Trade Park