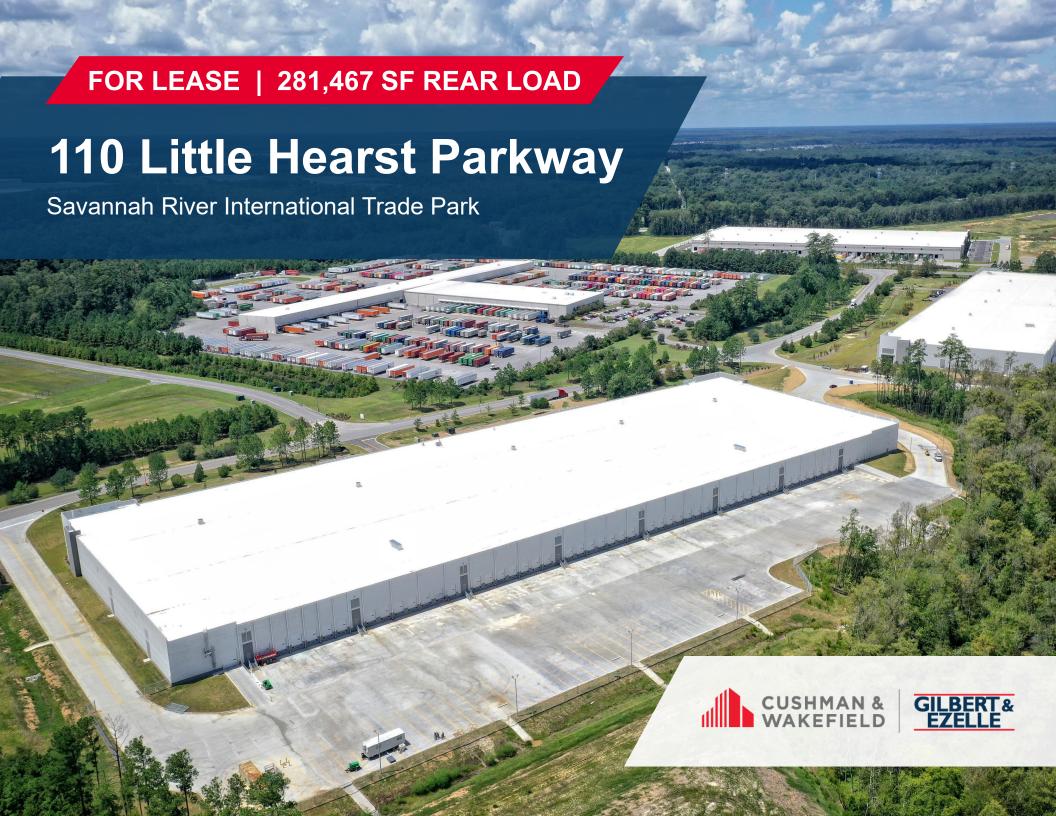

# 110 Little Hearst Parkway

### Savannah River International Trade Park

| WAREHOUSE SPECS   |                                       |                     |                                   |
|-------------------|---------------------------------------|---------------------|-----------------------------------|
| TOTAL SQUARE FEET | 281,467 SF                            | BUILDING DIMENSIONS | 310' x 906'8"                     |
| PARCEL SIZE       | 22.0 Acres                            | SPEED BAYS          | 60'                               |
| OFFICE            | 4,000 sf existing (additional is BTS) | LIGHTING            | LED – 25 FC                       |
| CLEAR HEIGHT      | 32'                                   | POWER SUPPLY        | 2,500 AMP, 277/480 Volt – 3 Phase |
| TRAILER PARKING   | 51                                    | SLAB                | 7"                                |
| AUTO PARKING      | (40) Expandable to 121 total          | TRUCK COURT         | 185', 7" non-reinforced concrete  |
| DOCK HEIGHT DOORS | (49) 9'x10'                           | ROOF                | 45 mil TPO white membrane         |
| DRIVE-IN DOORS    | (2) 12'x16' w/ 20' wide ramps         | LEVELERS            | (49) 35,000 Lb. pit levelers      |
| COLUMN SPACING    | 50' x 53'4"                           | FIRE PROTECTION     | ESFR                              |

## PROPERTY AT A GLANCE

281,467 SF SIZE

4,000 SF

32'
CLEAR HEIGHT

<6 miles

May 2024 AVAILABILITY