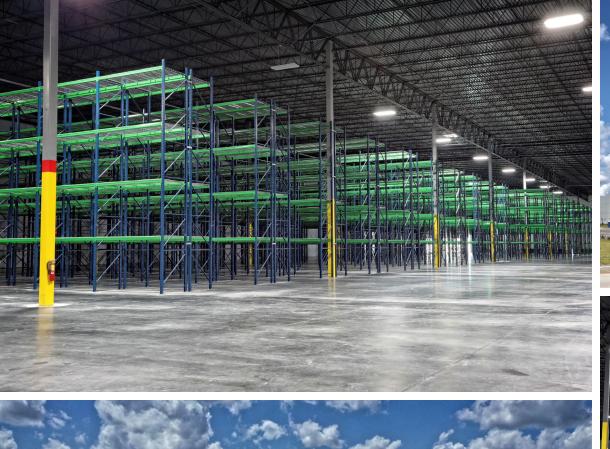

## PROPERTY AT A GLANCE

281,467 SF SIZE

4,000 SF

32'
CLEAR HEIGHT

<6 miles

May 2024 AVAILABILITY

### Savannah River International Trade Park

| WAREHOUSE SPECS   |                                       |                     |                                   |
|-------------------|---------------------------------------|---------------------|-----------------------------------|
| TOTAL SQUARE FEET | 281,467 SF                            | BUILDING DIMENSIONS | 310' x 906'8"                     |
| PARCEL SIZE       | 22.0 Acres                            | SPEED BAYS          | 60'                               |
| OFFICE            | 4,000 sf existing (additional is BTS) | LIGHTING            | LED – 25 FC                       |
| CLEAR HEIGHT      | 32'                                   | POWER SUPPLY        | 2,500 AMP, 277/480 Volt – 3 Phase |
| TRAILER PARKING   | 51                                    | SLAB                | 7"                                |
| AUTO PARKING      | (40) Expandable to 121 total          | TRUCK COURT         | 185', 7" non-reinforced concrete  |
| DOCK HEIGHT DOORS | (49) 9'x10'                           | ROOF                | 45 mil TPO white membrane         |
| DRIVE-IN DOORS    | (2) 12'x16' w/ 20' wide ramps         | LEVELERS            | (49) 35,000 Lb. pit levelers      |
| COLUMN SPACING    | 50' x 53'4"                           | FIRE PROTECTION     | ESFR                              |