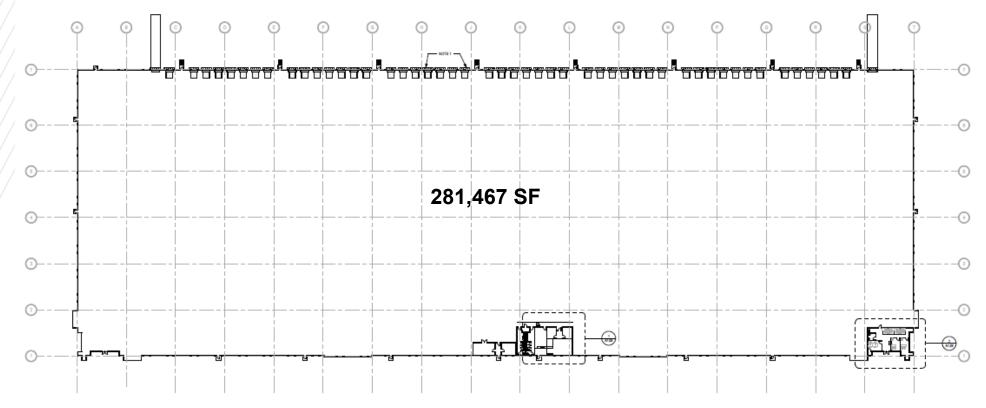

## PROPERTY AT A GLANCE

281,467 SF SIZE

4,000 SF

32'
CLEAR HEIGHT

<6 miles

May 2024 AVAILABILITY

### Savannah River International Trade Park

| WAREHOUSE SPECS   |                                       |                     |                                   |
|-------------------|---------------------------------------|---------------------|-----------------------------------|
| TOTAL SQUARE FEET | 281,467 SF                            | BUILDING DIMENSIONS | 310' x 906'8"                     |
| PARCEL SIZE       | 22.0 Acres                            | SPEED BAYS          | 60'                               |
| OFFICE            | 4,000 sf existing (additional is BTS) | LIGHTING            | LED – 25 FC                       |
| CLEAR HEIGHT      | 32'                                   | POWER SUPPLY        | 2,500 AMP, 277/480 Volt – 3 Phase |
| TRAILER PARKING   | 51                                    | SLAB                | 7"                                |
| AUTO PARKING      | (40) Expandable to 121 total          | TRUCK COURT         | 185', 7" non-reinforced concrete  |
| DOCK HEIGHT DOORS | (49) 9'x10'                           | ROOF                | 45 mil TPO white membrane         |
| DRIVE-IN DOORS    | (2) 12'x16' w/ 20' wide ramps         | LEVELERS            | (49) 35,000 Lb. pit levelers      |
| COLUMN SPACING    | 50' x 53'4"                           | FIRE PROTECTION     | ESFR                              |