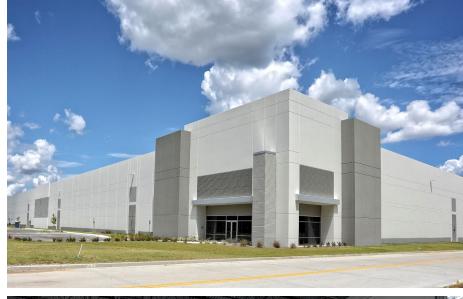

## PROPERTY AT A GLANCE

281,467 SF SIZE

4,000 SF

32'
CLEAR HEIGHT

<6 miles

May 2024 AVAILABILITY

### Savannah River International Trade Park

| WAREHOUSE SPECS   |                                       |                     |                                   |
|-------------------|---------------------------------------|---------------------|-----------------------------------|
| TOTAL SQUARE FEET | 281,467 SF                            | BUILDING DIMENSIONS | 310' x 906'8"                     |
| PARCEL SIZE       | 22.0 Acres                            | SPEED BAYS          | 60'                               |
| OFFICE            | 4,000 sf existing (additional is BTS) | LIGHTING            | LED – 25 FC                       |
| CLEAR HEIGHT      | 32'                                   | POWER SUPPLY        | 2,500 AMP, 277/480 Volt – 3 Phase |
| TRAILER PARKING   | 51                                    | SLAB                | 7"                                |
| AUTO PARKING      | (40) Expandable to 121 total          | TRUCK COURT         | 185', 7" non-reinforced concrete  |
| DOCK HEIGHT DOORS | (49) 9'x10'                           | ROOF                | 45 mil TPO white membrane         |
| DRIVE-IN DOORS    | (2) 12'x16' w/ 20' wide ramps         | LEVELERS            | (49) 35,000 Lb. pit levelers      |
| COLUMN SPACING    | 50' x 53'4"                           | FIRE PROTECTION     | ESFR                              |