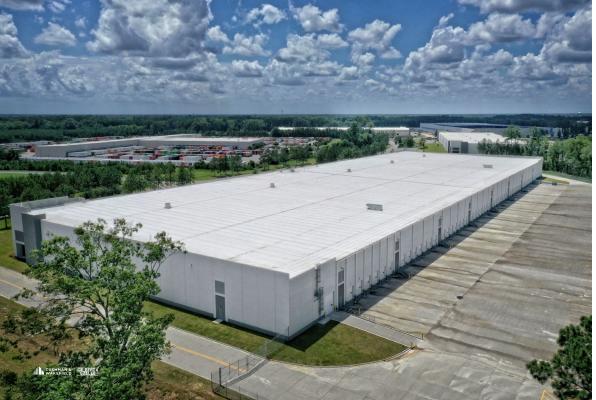

## PROPERTY AT A GLANCE

281,467 SF SIZE

4,000 SF

32'
CLEAR HEIGHT

<6 miles

May 2024 AVAILABILITY

### Savannah River International Trade Park

| WAREHOUSE SPECS   |                                       |                     |                                   |
|-------------------|---------------------------------------|---------------------|-----------------------------------|
| TOTAL SQUARE FEET | 281,467 SF                            | BUILDING DIMENSIONS | 310' x 906'8"                     |
| PARCEL SIZE       | 22.0 Acres                            | SPEED BAYS          | 60'                               |
| OFFICE            | 4,000 sf existing (additional is BTS) | LIGHTING            | LED – 25 FC                       |
| CLEAR HEIGHT      | 32'                                   | POWER SUPPLY        | 2,500 AMP, 277/480 Volt – 3 Phase |
| TRAILER PARKING   | 51                                    | SLAB                | 7"                                |
| AUTO PARKING      | (40) Expandable to 121 total          | TRUCK COURT         | 185', 7" non-reinforced concrete  |
| DOCK HEIGHT DOORS | (49) 9'x10'                           | ROOF                | 45 mil TPO white membrane         |
| DRIVE-IN DOORS    | (2) 12'x16' w/ 20' wide ramps         | LEVELERS            | (49) 35,000 Lb. pit levelers      |
| COLUMN SPACING    | 50' x 53'4"                           | FIRE PROTECTION     | ESFR                              |

### 110 Little Hearst Parkway

Savannah River International Trade Park