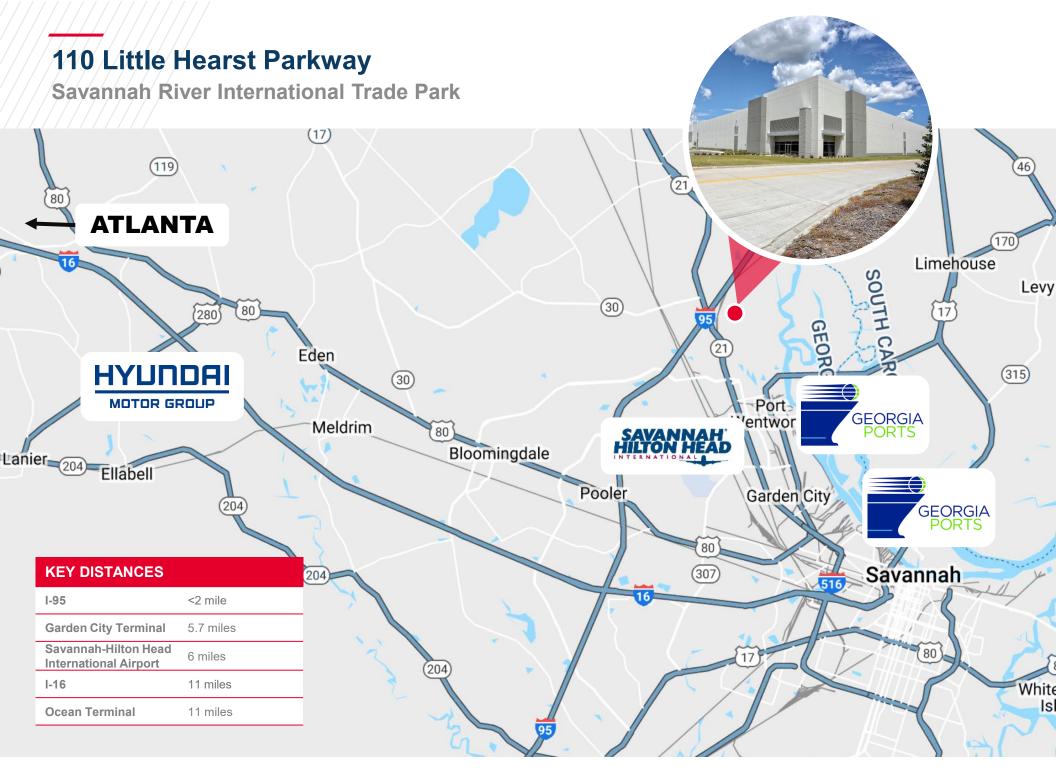

## PROPERTY AT A GLANCE

281,467 SF SIZE

4,000 SF

32'
CLEAR HEIGHT

<6 miles

May 2024 AVAILABILITY

### Savannah River International Trade Park

| WAREHOUSE SPECS   |                                       |                     |                                   |
|-------------------|---------------------------------------|---------------------|-----------------------------------|
| TOTAL SQUARE FEET | 281,467 SF                            | BUILDING DIMENSIONS | 310' x 906'8"                     |
| PARCEL SIZE       | 22.0 Acres                            | SPEED BAYS          | 60'                               |
| OFFICE            | 4,000 sf existing (additional is BTS) | LIGHTING            | LED – 25 FC                       |
| CLEAR HEIGHT      | 32'                                   | POWER SUPPLY        | 2,500 AMP, 277/480 Volt – 3 Phase |
| TRAILER PARKING   | 51                                    | SLAB                | 7"                                |
| AUTO PARKING      | (40) Expandable to 121 total          | TRUCK COURT         | 185', 7" non-reinforced concrete  |
| DOCK HEIGHT DOORS | (49) 9'x10'                           | ROOF                | 45 mil TPO white membrane         |
| DRIVE-IN DOORS    | (2) 12'x16' w/ 20' wide ramps         | LEVELERS            | (49) 35,000 Lb. pit levelers      |
| COLUMN SPACING    | 50' x 53'4"                           | FIRE PROTECTION     | ESFR                              |