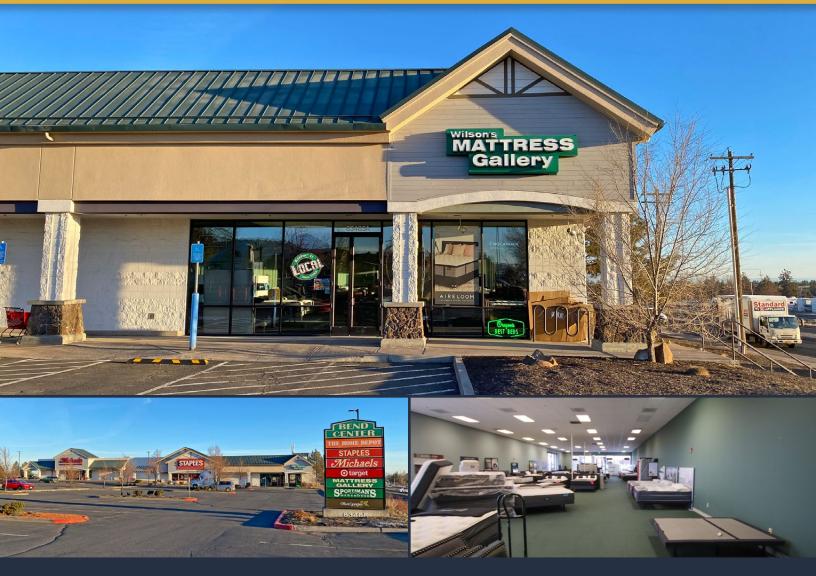

## **FOR LEASE** 4,800 SF | \$2.00/SF/MO. NNN

# High Visibility Retail Space

63485 N Hwy 97, Bend, OR 97701

### **PROPERTY DETAILS**

| Unit A:       | 4,800 SF                |
|---------------|-------------------------|
| Lease Rate:   | \$2.00/SF/Mo. NNN       |
| Bldg. Size:   | 48,528 SF               |
| Zoning:       | Commercial General (CG) |
| Date Availe.: | June 1, 2023            |

### HIGHLIGHTS

- Frontage and monument signage on US Highway 97
- Bend Center tenants include The Home Depot, Target, Staples, Michaels, Sportsman's Warehouse and Olive Garden
- Open floor plan
- Located in Bend's Golden Triangle
- Close proximity to Cascade Village Shopping Center