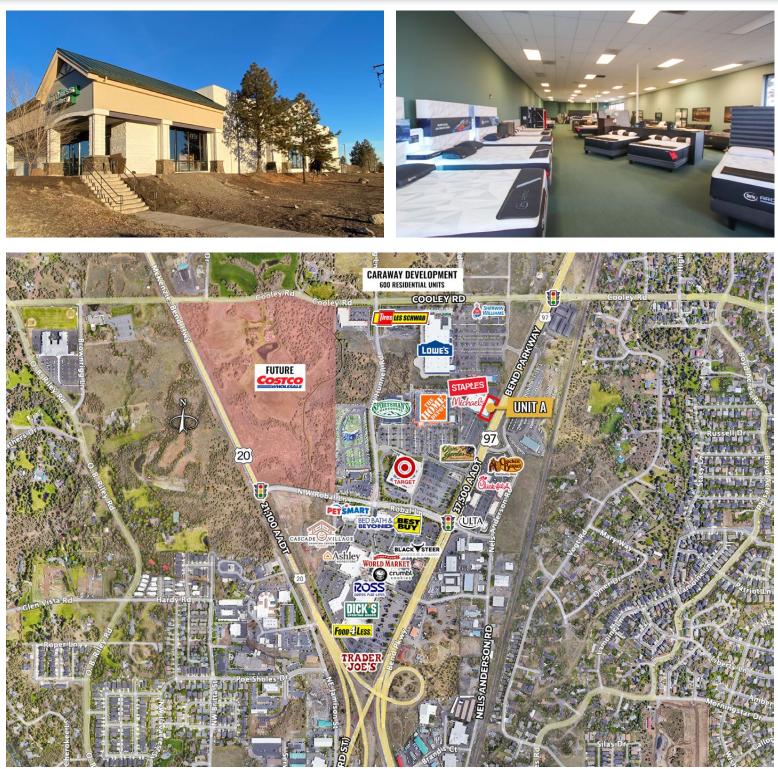

### HIGHLIGHTS

- Frontage and monument signage on US Highway 97
- Bend Center tenants include The Home Depot, Target, Staples, Michaels, Sportsman's Warehouse and Olive Garden
- Open floor plan
- Located in Bend's Golden Triangle
- Close proximity to Cascade Village Shopping Center