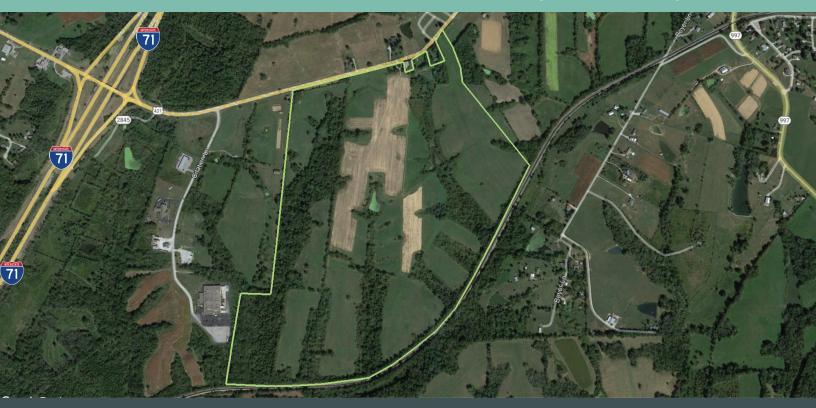

# 217+/- Acres

9543 Campbellsburg Road | Campbellsburg, KY www.cbre.com/louisville

### **Property Highlights**

- 217+/- acres
- I-71 access
- Immediately adjacent to rail line
- Near Henry County Industrial Park