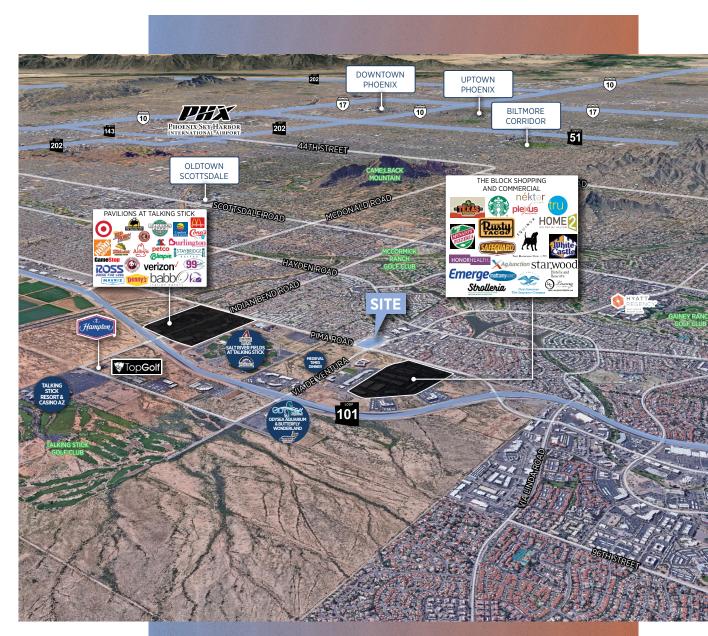

# BE WHERE THE ACCESSIBILITY AND AMENITIES MAKE A DIFFERENCE

ONE MILE TO SCOTTSDALE PAVILIONS AND MERCADO DEL LAGO SHOPPING CENTERS

CLOSE PROXIMITY TO THE UPSCALE GAINEY RANCH HYATT REGENCY, WITH 463 ROOMS, CONFERENCE CAPABILITIES AND A 27-HOLE CHAMPIONSHIP GOLF COURSE

EASY ACCESS TO LOOP 101 FROM VIA DE VENTURA BLVD

QUICK 20-MINUTE DRIVE TO SKY HARBOR INTERNATIONAL AIRPORT