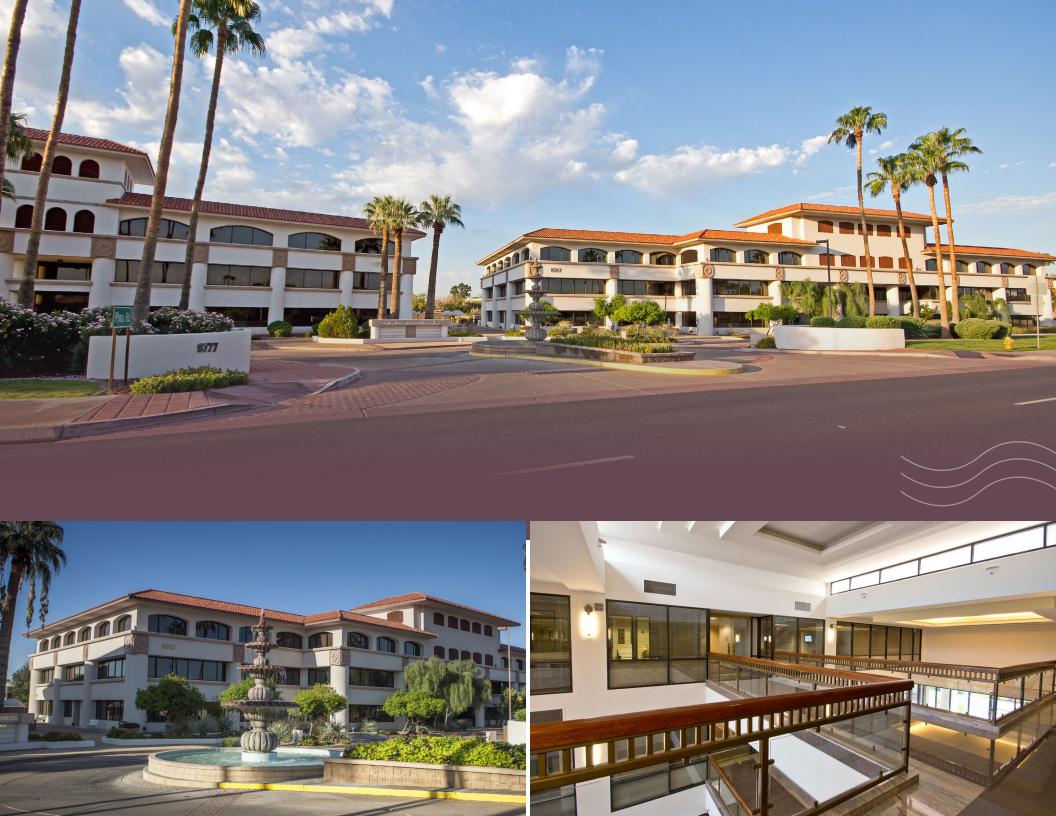

## **PROPERTY FEATURES**

#### PROPERTY FEATURES

- Fully upgraded finishes in three-level atrium lobby
- Health club facility on the premises
- On-site management
- Easy access from full diamond interchange at Via de Ventura and Loop 101
- On-site electric car chargers
- Within the prestigious McCormick Ranch masterplanned community, offering a wide variety of restaurants, hotels, shopping and golf courses
- One mile to Scottsdale Pavilions and Mercado del Lago shopping centers