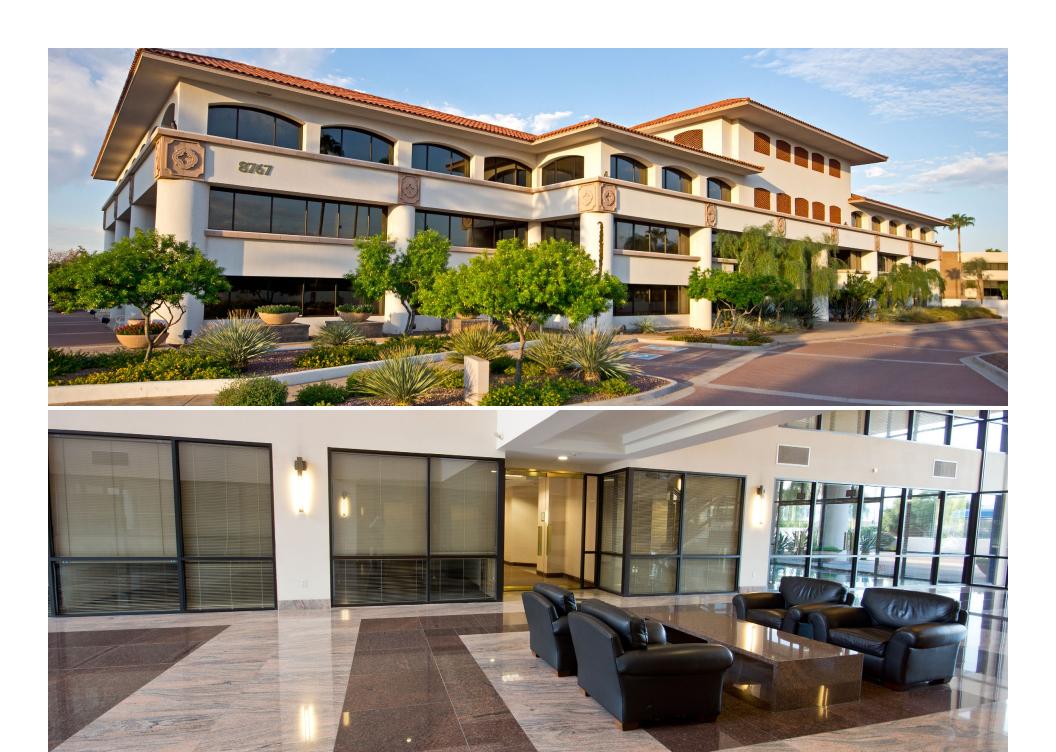

#### PROPERTY FEATURES

- Fully upgraded finishes in three-level atrium lobby
- Health club facility on the premises
- On-site management
- Easy access from full diamond interchange at Via de Ventura and Loop 101
- On-site electric car chargers
- Within the prestigious McCormick Ranch masterplanned community, offering a wide variety of restaurants, hotels, shopping and golf courses
- One mile to Scottsdale Pavilions and Mercado del Lago shopping centers