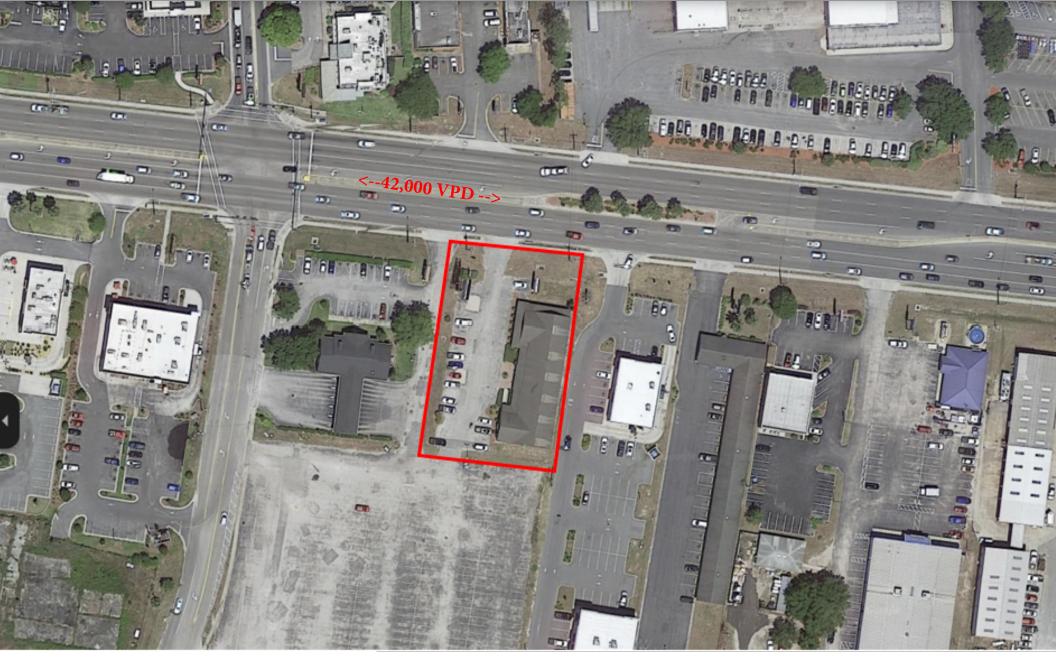

#### **SITE SUMMARY**

**SUBMARKET:** LAKE CITY

**LEASE RATE:** UPON REQUEST

**SIZE:** +/- 0.67 ACRES

LOCATION: S BLOCK OF W US HWY 90, IN-

BETWEEN SW REAL TERRACE &

SW BACOM NORRIS DR

**POSSESSION:** ARRANGED

#### **HIGHLIGHTS**

- · Out-parcel to a Regal Cinema and Planet Fitness located in between TD Bank & Tropical Smoothie Cafe
- Existing 6,867 SF building on the property
- Strong co-tenancy on the street with very limited availabilities.
- · Ability to create a brand new free-standing building fronting W US HWY 90