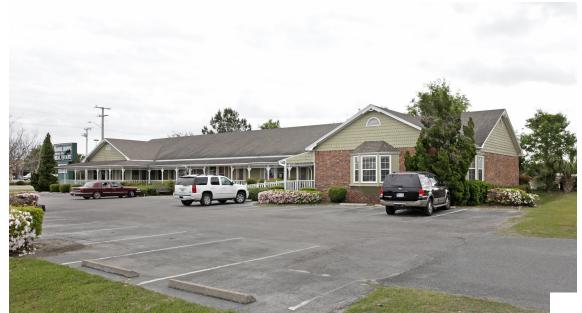

#### **HIGHLIGHTS**

- · Out-parcel to a Regal Cinema and Planet Fitness located in between TD Bank & Tropical Smoothie Cafe
- Existing 6,867 SF building on the property
- Strong co-tenancy on the street with very limited availabilities.
- · Ability to create a brand new free-standing building fronting W US HWY 90