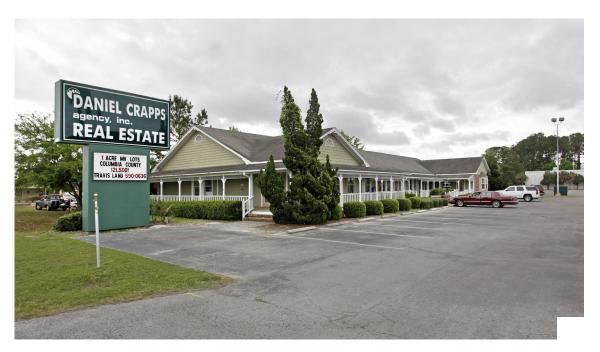

#### **HIGHLIGHTS**

- · Out-parcel to a Regal Cinema and Planet Fitness located in between TD Bank & Tropical Smoothie Cafe
- Existing 6,867 SF building on the property
- Strong co-tenancy on the street with very limited availabilities.
- · Ability to create a brand new free-standing building fronting W US HWY 90