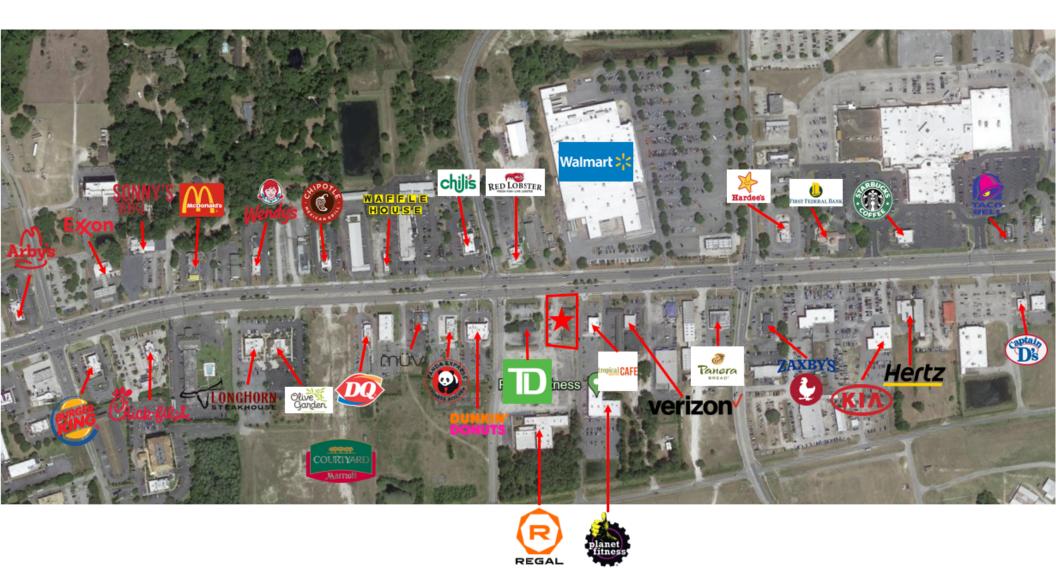

**SELECT** 

**CO-TENANTS:** TD BANK, TROPICAL SMOOTHIE

CAFE, DUNKIN', PANDA EXPRESS,

PANERA BREAD, VERIZON,

PLANET FITNESS, REGAL CINEMA

#### **HIGHLIGHTS**

- · Out-parcel to a Regal Cinema and Planet Fitness located in between TD Bank & Tropical Smoothie Cafe
- Existing 6,867 SF building on the property
- Strong co-tenancy on the street with very limited availabilities.
- · Ability to create a brand new free-standing building fronting W US HWY 90