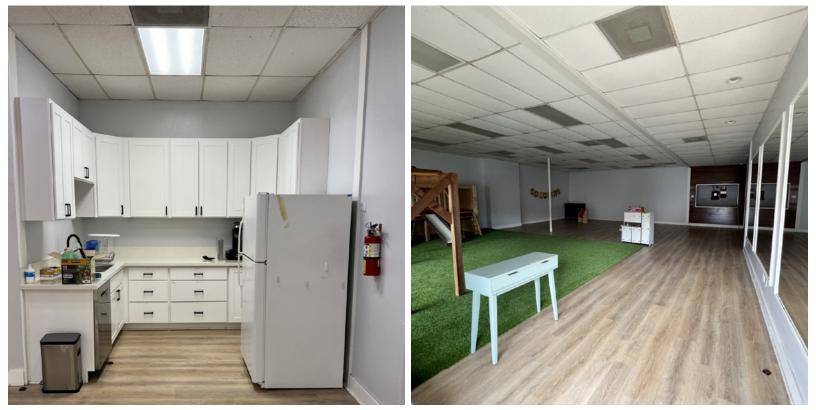

## **PROPERTY DESCRIPTION**

Retail space available in Wahiawa Mall right on Kamehameha Highway with close access to the H-2 Freeway.

Current tenants include Hawaii Tactical Outfitters, Little Caesar's Pizza, JR's Jamaican Jerk, Fifteen N Under, Clubhouse Lounge, Allstate Insurance, LL's Family Hair Center, and Shige's Saimin Stand.