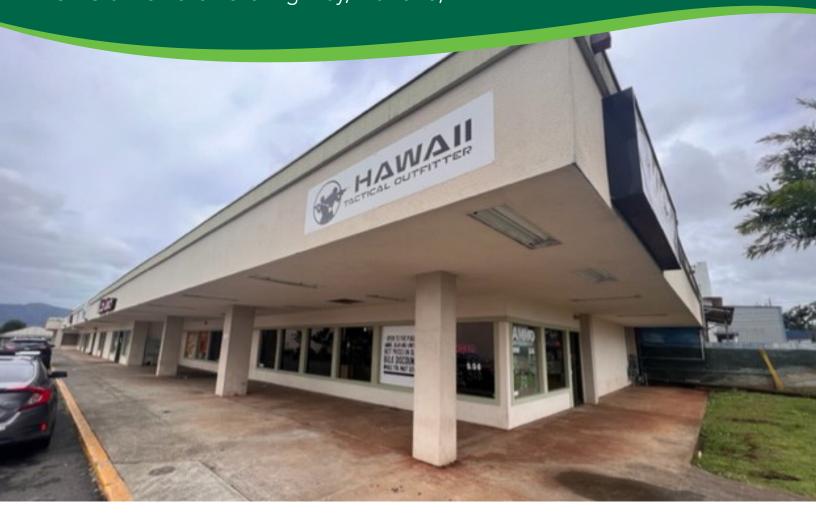

## WAHIAWA MALL 93 North Kamehameha Highway, Wahiawa, HI

## **PROPERTY DESCRIPTION**

Retail space available in Wahiawa Mall right on Kamehameha Highway with close access to the H-2 Freeway.

Current tenants include Hawaii Tactical Outfitters, Little Caesar's Pizza, JR's Jamaican Jerk, Fifteen N Under, Clubhouse Lounge, Allstate Insurance, LL's Family Hair Center, and Shige's Saimin Stand.