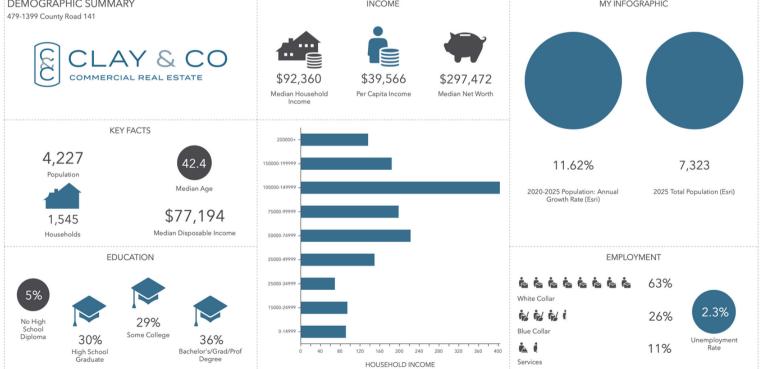

#### UTILITIES

Water: Jonah SUD; Wastewater: No public utilities available; Onsite Septic will be required.

DETENTION Storm Water Detention Required

Governing Authority Williamson County

Deed Restrictions None

**ZONING** None; Property is located within City of Georgetown's ETJ