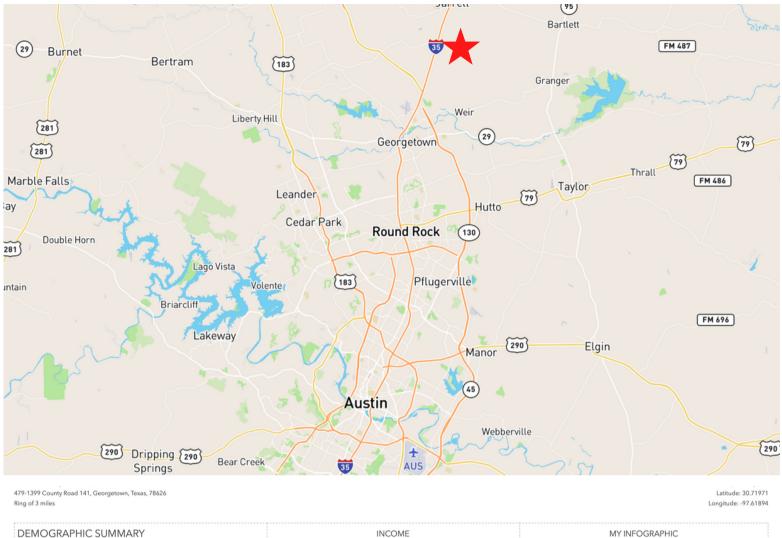

# **FOR SALE** ±20 ACRES COMMERCIAL LAND

LOCATION CR 141, Georgetown, Williamson County, TX 78626

#### **PROPERTY HIGHLIGHTS**

- Excellent location in one of the fastest growing cities in Texas
- Property is situated just east of IH-35
- Located in the ETJ, the property is well situated for commercial and industrial uses
- · Located down the road from GTX Logistics, a 231-acre industrial park with 3,436,452 SF of industrial warehouse