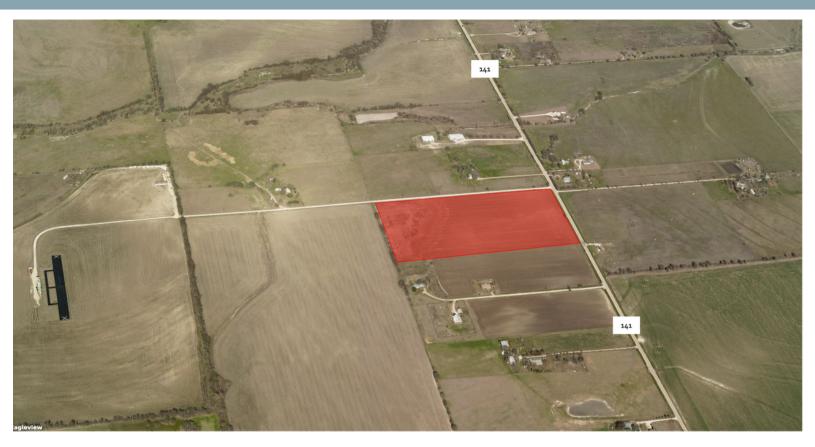

# **FOR SALE** ±20 ACRES COMMERCIAL LAND

LOCATION CR 141, Georgetown, Williamson County, TX 78626

#### LAND SIZE/FRONTAGE

 $19.994\,Acres$  with 703.91 feet of frontage on County Road 141

#### **PROPERTY HIGHLIGHTS**

- Excellent location in one of the fastest growing cities in Texas
- Property is situated just east of IH-35
- Located in the ETJ, the property is well situated for commercial and industrial uses
- · Located down the road from GTX Logistics, a 231-acre industrial park with 3,436,452 SF of industrial warehouse