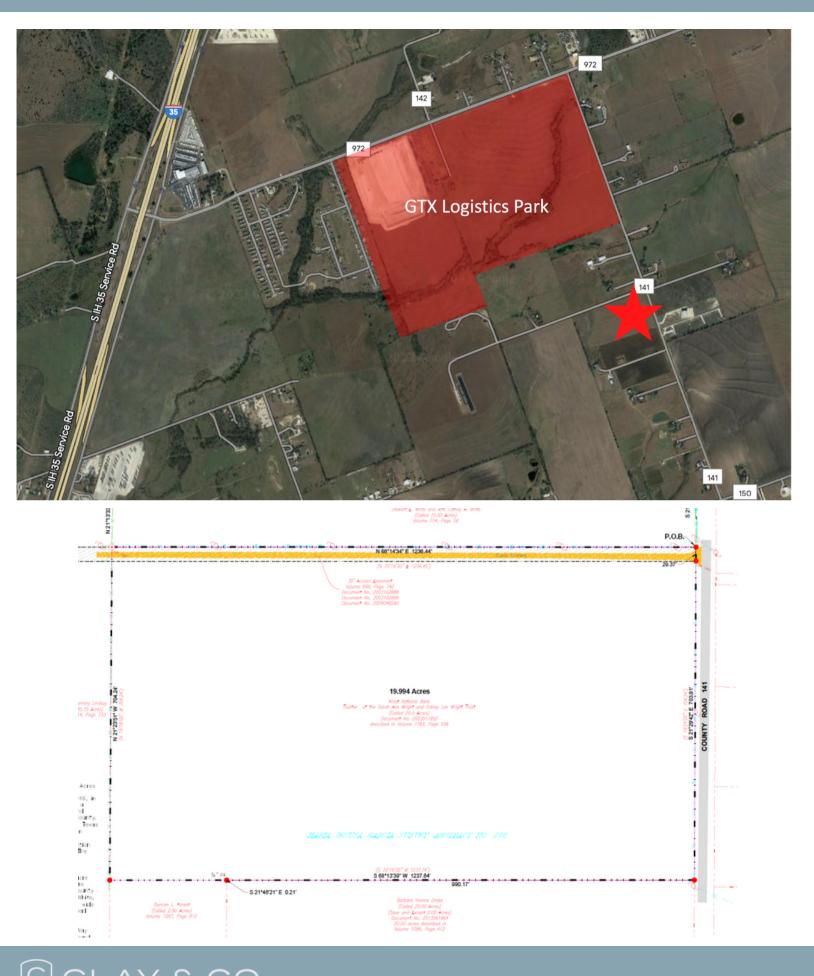

#### LAND SIZE/FRONTAGE

 $19.994\,Acres$  with 703.91 feet of frontage on County Road 141

#### **PROPERTY HIGHLIGHTS**

- Excellent location in one of the fastest growing cities in Texas
- Property is situated just east of IH-35
- Located in the ETJ, the property is well situated for commercial and industrial uses
- · Located down the road from GTX Logistics, a 231-acre industrial park with 3,436,452 SF of industrial warehouse