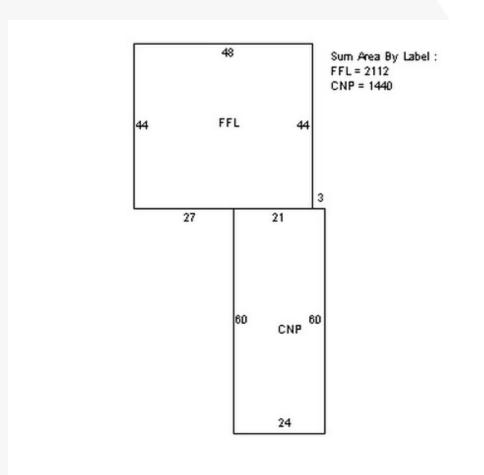

### **BULDING SKETCH**

1350 Main Street, Suite 1410 Springfield, MA 01103 413 781 8000 tel NAIPlotkin. com

| OFFERING SUMMARY |             |  |
|------------------|-------------|--|
| Sale Price       | \$1,200,000 |  |
| Lot Size         | 0.57 Acres  |  |
| Building Size    | 3,480 SF    |  |

| DEMOGRAPHICS |            |                   |
|--------------|------------|-------------------|
| Stats        | Population | Avg. HH<br>Income |
| 0.25 Miles   | 1,425      | \$41,106          |
| 0.5 Miles    | 3,522      | \$48,524          |
| 1 Mile       | 9,751      | \$58,790          |