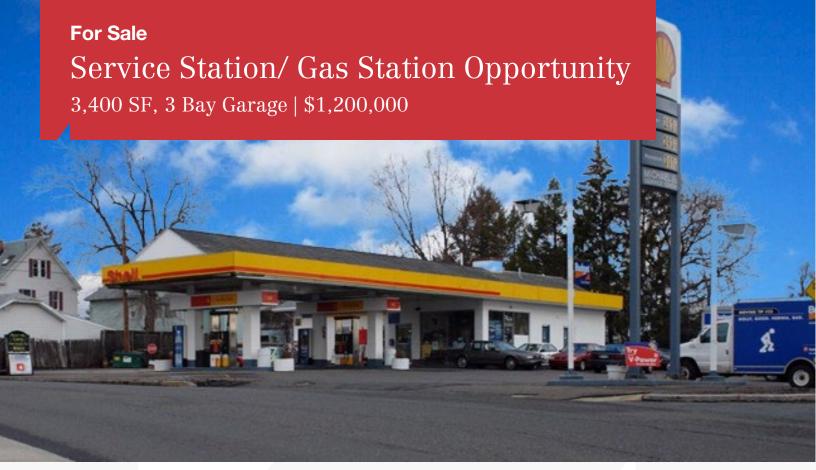

# Service Station/ Gas Station Opportunity

3,400 SF, 3 Bay Garage | \$1,200,000

#### **Property Highlights**

- · 3,480 SF Service Station
- 3 Bay Garage Currently Used for Inspections
- Large Office (400 SF) & 2 Bathrooms
- Drive Thru Development Opportunity, Used Car Lot, or Gas Station Opportunity
- Located on Route 5 Across from Stop & Shop Plaza & Liquors 44

#### **Property Description**

For Sale: 3,480 SF Service Station with large office, 2 bathrooms, and 3 bay garage currently used for inspections. This outstanding location offers opportunity for a drive thru development opportunity, used car ;ot or gas station opportunity. It is located across from Holyoke Heights/ Stop & Shop Plaza and Liquors 44. Property is being sold "as is".