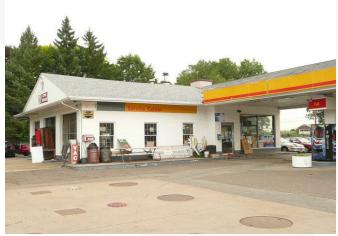

### **PHOTOS**

#### **Property Description**

For Sale: 3,480 SF Service Station with large office, 2 bathrooms, and 3 bay garage currently used for inspections. This outstanding location offers opportunity for a drive thru development opportunity, used car ;ot or gas station opportunity. It is located across from Holyoke Heights/ Stop & Shop Plaza and Liquors 44. Property is being sold "as is".