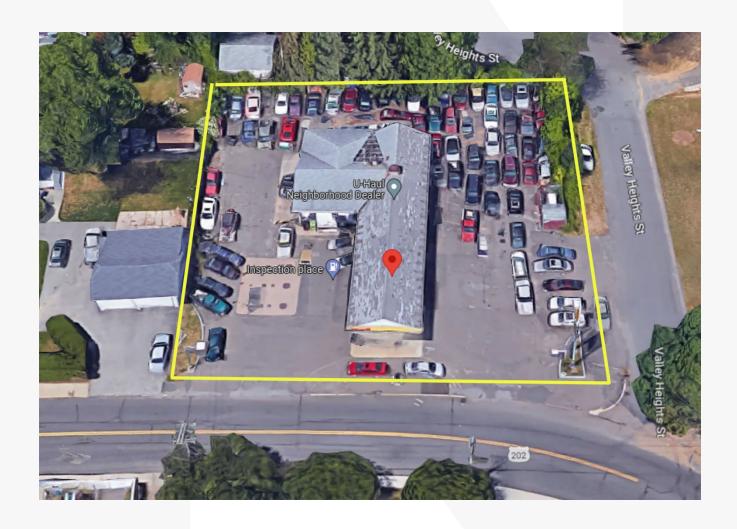

5      | \$41,106          |
| 0.5 Miles    | 3,522      | \$48,524          |
| 1 Mile       | 9,751      | \$58,790          |

#### **Property Description**

For Sale: 3,480 SF Service Station with large office, 2 bathrooms, and 3 bay garage currently used for inspections. This outstanding location offers opportunity for a drive thru development opportunity, used car ;ot or gas station opportunity. It is located across from Holyoke Heights/ Stop & Shop Plaza and Liquors 44. Property is being sold "as is".



For more information

Dave Moore

O: 413 433 0868

dave@splotkin.com







# Service Station/ Gas Station Opportunity

3,400 SF, 3 Bay Garage | \$1,200,000

### **PHOTOS**











# Service Station/ Gas Station Opportunity

3,400 SF, 3 Bay Garage | \$1,200,000

#### **AERIAL**







# Service Station/ Gas Station Opportunity

3,400 SF, 3 Bay Garage | \$1,200,000

### **BULDING SKETCH**











1350 Main Street, Suite 1410 Springfield, MA 01103 413 781 8000 tel NAIPlotkin. com



# Service Station/ Gas Station Opportunity

3,400 SF, 3 Bay Garage | \$1,200,000



**Disclaimer:** This Offering Memorandum has been prepared designed to assist a potential buyer in determining whether to proceed with an in-depth investigation of the subject property. NAI Plotkin make no representations concerning the condition of the subject properties and advises prospective buyers to obtain professional assistance in this regard. Any projections contained herein represent best estimates based on assumptions that are considered reasonable. No representations or warranties, expresse