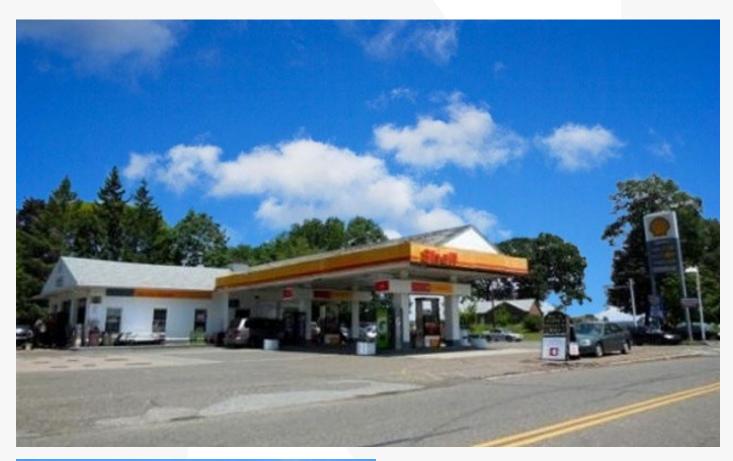

### **PHOTOS**

#### **Property Description**

For Sale: 3,480 SF Service Station with large office, 2 bathrooms, and 3 bay garage currently used for inspections. This outstanding location offers opportunity for a drive thru development opportunity, used car ;ot or gas station opportunity. It is located across from Holyoke Heights/ Stop & Shop Plaza and Liquors 44. Property is being sold "as is".