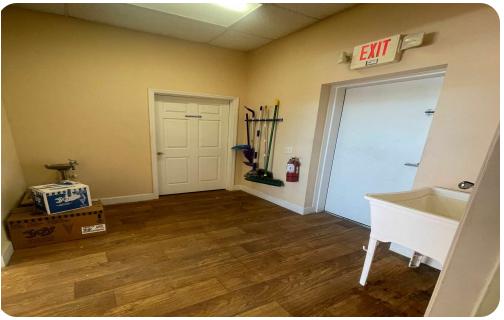

#### **Grocery Anchored Retail Center Opportunity**

Prime Realty is excited to present this second generation retail opportunity in growing Macclenny! Two spaces available: one 1000 SF end cap space with open concept and lots of glass, and one 4000SF former end cap restaurant with large patio. The 4000SF space can be demised into two 2000 SF spaces. Winn Dixie anchored center with local and national co-tenants and newer builds on outparcels. New Hotel and MFH have recently been developed on adjacent parcels.

#### – Highlights

- 1000, 2,000 or 4,000 sq ft
- 2nd Gen Restaurant
- Strong Co-Tenants
- Highly Trafficked Retail Corridor
- \$5.00 NNN