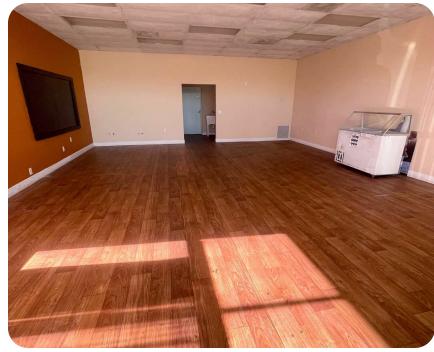

#### **Grocery Anchored Retail Center Opportunity**

Prime Realty is excited to present this second generation retail opportunity in growing Macclenny! Two spaces available: one 1000 SF end cap space with open concept and lots of glass, and one 4000SF former end cap restaurant with large patio. The 4000SF space can be demised into two 2000 SF spaces. Winn Dixie anchored center with local and national co-tenants and newer builds on outparcels. New Hotel and MFH have recently been developed on adjacent parcels.

#### – Highlights

- 1000, 2,000 or 4,000 sq ft
- 2nd Gen Restaurant
- Strong Co-Tenants
- Highly Trafficked Retail Corridor
- \$5.00 NNN