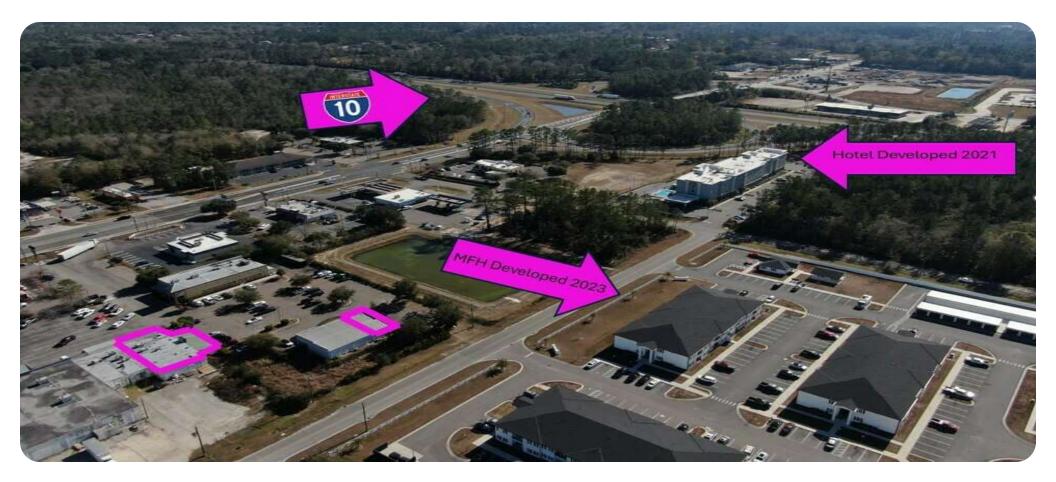

#### **Grocery Anchored Retail Center Opportunity**

Prime Realty is excited to present this second generation retail opportunity in growing Macclenny! Two spaces available: one 1000 SF end cap space with open concept and lots of glass, and one 4000SF former end cap restaurant with large patio. The 4000SF space can be demised into two 2000 SF spaces. Winn Dixie anchored center with local and national co-tenants and newer builds on outparcels. New Hotel and MFH have recently been developed on adjacent parcels.