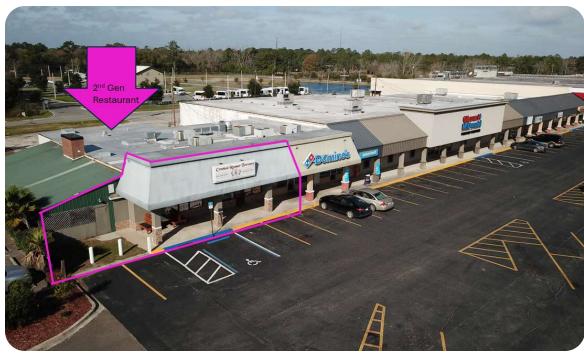

#### **Grocery Anchored Retail Center Opportunity**

Prime Realty is excited to present this second generation retail opportunity in growing Macclenny! Two spaces available: one 1000 SF end cap space with open concept and lots of glass, and one 4000SF former end cap restaurant with large patio. The 4000SF space can be demised into two 2000 SF spaces. Winn Dixie anchored center with local and national co-tenants and newer builds on outparcels. New Hotel and MFH have recently been developed on adjacent parcels.

#### – Highlights

- 1000, 2,000 or 4,000 sq ft
- 2nd Gen Restaurant
- Strong Co-Tenants
- Highly Trafficked Retail Corridor
- \$5.00 NNN