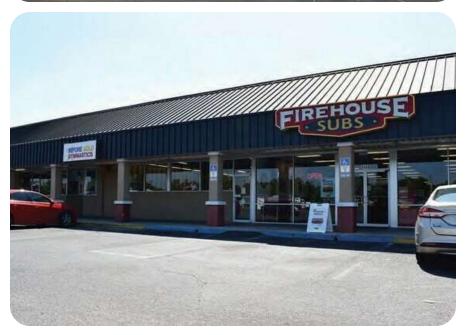

#### **Grocery Anchored Retail Center Opportunity**

Prime Realty is excited to present this second generation retail opportunity in growing Macclenny! Two spaces available: one 1000 SF end cap space with open concept and lots of glass, and one 4000SF former end cap restaurant with large patio. The 4000SF space can be demised into two 2000 SF spaces. Winn Dixie anchored center with local and national co-tenants and newer builds on outparcels. New Hotel and MFH have recently been developed on adjacent parcels.

#### – Highlights

- 1000, 2,000 or 4,000 sq ft
- 2nd Gen Restaurant
- Strong Co-Tenants
- Highly Trafficked Retail Corridor
- \$5.00 NNN