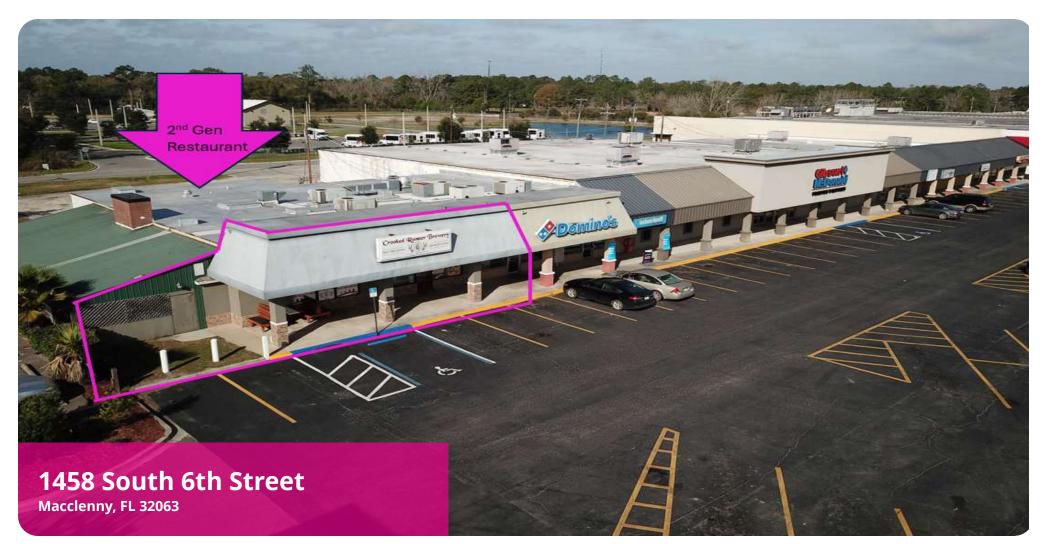

# 1458 S 6th Street

#### **Grocery Anchored Retail Center Opportunity**

Prime Realty is excited to present this second generation retail opportunity in growing Macclenny! Two spaces available: one 1000 SF end cap space with open concept and lots of glass, and one 4000SF former end cap restaurant with large patio. The 4000SF space can be demised into two 2000 SF spaces. Winn Dixie anchored center with local and national co-tenants and newer builds on outparcels. New Hotel and MFH have recently been developed on adjacent parcels.

#### – Highlights

- 1000, 2,000 or 4,000 sq ft
- 2nd Gen Restaurant
- Strong Co-Tenants
- Highly Trafficked Retail Corridor
- \$5.00 NNN