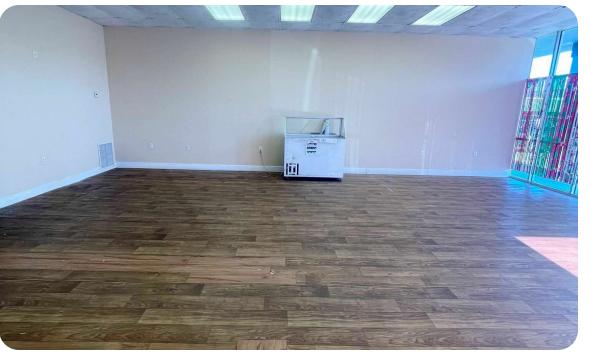

#### **Grocery Anchored Retail Center Opportunity**

Prime Realty is excited to present this second generation retail opportunity in growing Macclenny! Two spaces available: one 1000 SF end cap space with open concept and lots of glass, and one 4000SF former end cap restaurant with large patio. The 4000SF space can be demised into two 2000 SF spaces. Winn Dixie anchored center with local and national co-tenants and newer builds on outparcels. New Hotel and MFH have recently been developed on adjacent parcels.

#### – Highlights

- 1000, 2,000 or 4,000 sq ft
- 2nd Gen Restaurant
- Strong Co-Tenants
- Highly Trafficked Retail Corridor
- \$5.00 NNN