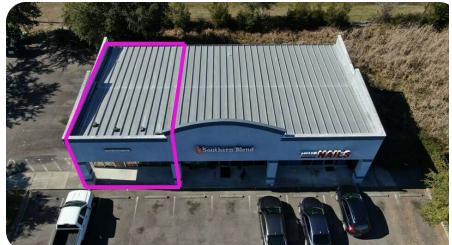

#### **Grocery Anchored Retail Center Opportunity**

Prime Realty is excited to present this second generation retail opportunity in growing Macclenny! Two spaces available: one 1000 SF end cap space with open concept and lots of glass, and one 4000SF former end cap restaurant with large patio. The 4000SF space can be demised into two 2000 SF spaces. Winn Dixie anchored center with local and national co-tenants and newer builds on outparcels. New Hotel and MFH have recently been developed on adjacent parcels.

#### – Highlights

- 1000, 2,000 or 4,000 sq ft
- 2nd Gen Restaurant
- Strong Co-Tenants
- Highly Trafficked Retail Corridor
- \$5.00 NNN