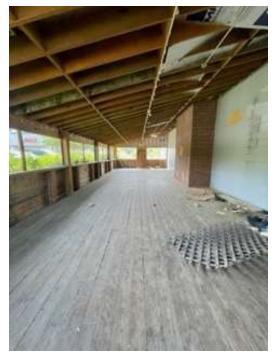

#### **Grocery Anchored Retail Center Opportunity**

Prime Realty is excited to present this second generation retail opportunity in growing Macclenny! Two spaces available: one 1000 SF end cap space with open concept and lots of glass, and one 4000SF former end cap restaurant with large patio. The 4000SF space can be demised into two 2000 SF spaces. Winn Dixie anchored center with local and national co-tenants and newer builds on outparcels. New Hotel and MFH have recently been developed on adjacent parcels.

#### – Highlights

- 1000, 2,000 or 4,000 sq ft
- 2nd Gen Restaurant
- Strong Co-Tenants
- Highly Trafficked Retail Corridor
- \$5.00 NNN