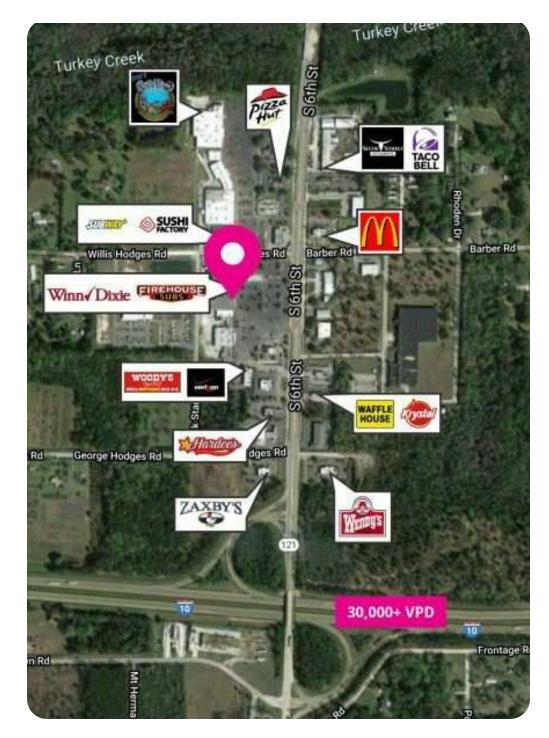

### 1458/1478 South 6th Street

Grocery Anchored Strip Center

- Surrounded by National Retailers
- Benefits from I10 Traffic
- 45 Miles to Gainesville
- 30 Miles to Lake City
- 26 Miles to Jacksonville

|                    | 0.3 Miles | 0.5 Miles | 1 Mile    |
|--------------------|-----------|-----------|-----------|
| Total Households   | 14        | 105       | 756       |
| Total Population   | 40        | 296       | 2,069     |
| Average HH Income  | \$109,500 | \$110,933 | \$113,596 |
| GEORGIA<br>FLORIDA |           | -         |           |