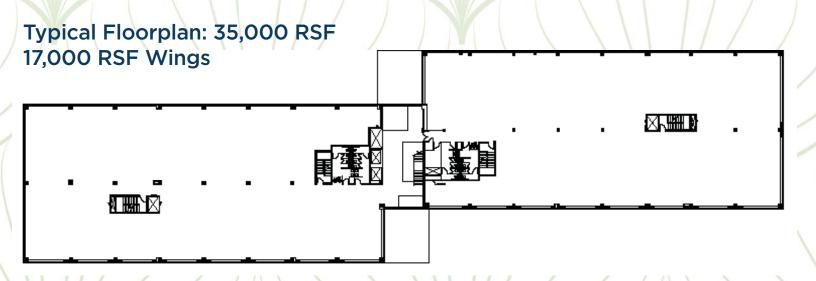

LOCATED IN THE HEART OF GREENWOOD VILLAGE, GREENWOOD CORPORATE PLAZA (GCP) IS AN INNOVATIVE OFFICE CAMPUS COMPRISED OF FOUR TIMELESS BUILDINGS TOTALING 400,000 SF, GIVING COMPANIES MORE OPTIONS TO EXPAND.

- Spec Suites in all sizes
- Renovated in 2015, resulting in Class-A lobbies and restrooms
- Central Greenwood Village location
- 400,000 SF Office campus
- Abundant surface parking available throughout, covered parking available at Buildings 5 and 6
- Nine-foot ceiling heights
- Mountain views
- Landscaped outdoor pavilion for collaboration and includes outdoor WiFi
- Expanded on-site fitness center with showers and lockers
- Updated on-site training room for up to 50 people
- On-site café with a new outdoor patio
- Complimentary shuttle bus
- Monument signage opportunities
- On-site building engineers and property management