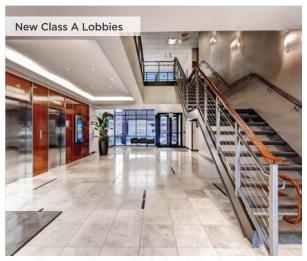

- Spec Suites in all sizes
- Renovated in 2015, resulting in Class-A lobbies and restrooms
- Central Greenwood Village location
- 400,000 SF Office campus
- Abundant surface parking available throughout, covered parking available at Buildings 5 and 6
- Nine-foot ceiling heights
- Mountain views
- Landscaped outdoor pavilion for collaboration and includes outdoor WiFi
- Expanded on-site fitness center with showers and lockers
- Updated on-site training room for up to 50 people
- On-site café with a new outdoor patio
- Complimentary shuttle bus
- Monument signage opportunities
- On-site building engineers and property management