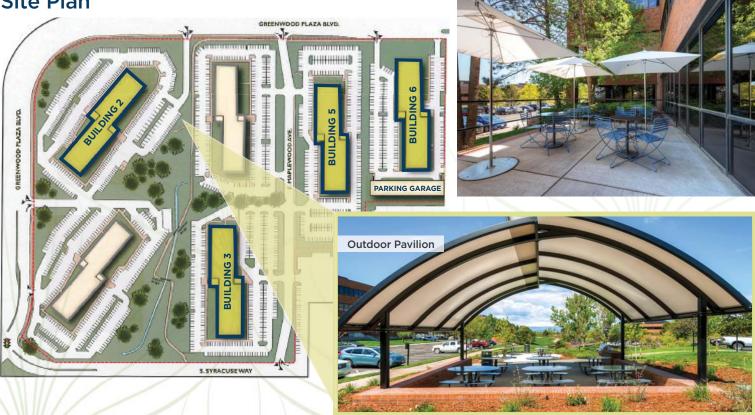

# **Innovative Office Campus**

Greenwood Corporate Plaza has many central meeting places and amenities throughout the campus, including an outdoor pavilion with a sunshade and seating, a training room, a café with an outdoor patio and a new fitness center with showers and lockers. Short distances between amenities are bridged by landscaped walking paths and the GCP shuttle bus, which also regularly stops at Orchard Light Rail Station and restaurants at Arapahoe Marketplace. Greenwood Village is an energetic city with fiber connectivity, many housing options, public transit, cultural attractions, over 160 restaurants and an extensive walking/biking trail system.

- Spec Suites in all sizes
- Renovated in 2015, resulting in Class-A lobbies and restrooms
- Central Greenwood Village location
- 400,000 SF Office campus
- Abundant surface parking available throughout, covered parking available at Buildings 5 and 6
- Nine-foot ceiling heights
- Mountain views
- Landscaped outdoor pavilion for collaboration and includes outdoor WiFi
- Expanded on-site fitness center with showers and lockers
- Updated on-site training room for up to 50 people
- On-site café with a new outdoor patio
- Complimentary shuttle bus
- Monument signage opportunities
- On-site building engineers and property management

## Site Plan

FOR MORE INFORMATION, PLEASE CONTACT