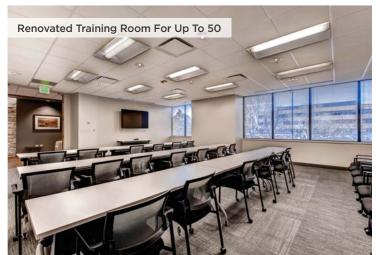

# **Innovative Office Campus**

Greenwood Corporate Plaza has many central meeting places and amenities throughout the campus, including an outdoor pavilion with a sunshade and seating, a training room, a café with an outdoor patio and a new fitness center with showers and lockers. Short distances between amenities are bridged by landscaped walking paths and the GCP shuttle bus, which also regularly stops at Orchard Light Rail Station and restaurants at Arapahoe Marketplace. Greenwood Village is an energetic city with fiber connectivity, many housing options, public transit, cultural attractions, over 160 restaurants and an extensive walking/biking trail system.

- Spec Suites in all sizes
- Renovated in 2015, resulting in Class-A lobbies and restrooms
- Central Greenwood Village location
- 400,000 SF Office campus
- Abundant surface parking available throughout, covered parking available at Buildings 5 and 6
- Nine-foot ceiling heights
- Mountain views
- Landscaped outdoor pavilion for collaboration and includes outdoor WiFi
- Expanded on-site fitness center with showers and lockers
- Updated on-site training room for up to 50 people
- On-site café with a new outdoor patio
- Complimentary shuttle bus
- Monument signage opportunities
- On-site building engineers and property management