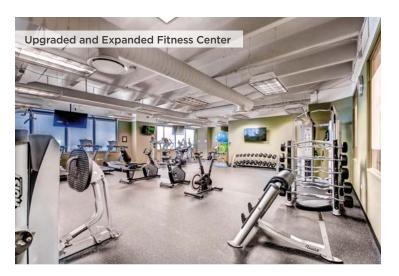

# **Innovative Office Campus**

Greenwood Corporate Plaza has many central meeting places and amenities throughout the campus, including an outdoor pavilion with a sunshade and seating, a training room, a café with an outdoor patio and a new fitness center with showers and lockers. Short distances between amenities are bridged by landscaped walking paths and the GCP shuttle bus, which also regularly stops at Orchard Light Rail Station and restaurants at Arapahoe Marketplace. Greenwood Village is an energetic city with fiber connectivity, many housing options, public transit, cultural attractions, over 160 restaurants and an extensive walking/biking trail system.

- Spec Suites in all sizes
- Renovated in 2015, resulting in Class-A lobbies and restrooms
- Central Greenwood Village location
- 400,000 SF Office campus
- Abundant surface parking available throughout, covered parking available at Buildings 5 and 6
- Nine-foot ceiling heights
- Mountain views
- Landscaped outdoor pavilion for collaboration and includes outdoor WiFi
- Expanded on-site fitness center with showers and lockers
- Updated on-site training room for up to 50 people
- On-site café with a new outdoor patio
- Complimentary shuttle bus
- Monument signage opportunities
- On-site building engineers and property management