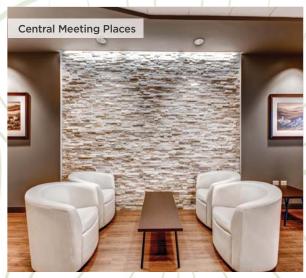

# **Innovative Office Campus**

Greenwood Corporate Plaza has many central meeting places and amenities throughout the campus, including an outdoor pavilion with a sunshade and seating, a training room, a café with an outdoor patio and a new fitness center with showers and lockers. Short distances between amenities are bridged by landscaped walking paths and the GCP shuttle bus, which also regularly stops at Orchard Light Rail Station and restaurants at Arapahoe Marketplace. Greenwood Village is an energetic city with fiber connectivity, many housing options, public transit, cultural attractions, over 160 restaurants and an extensive walking/biking trail system.