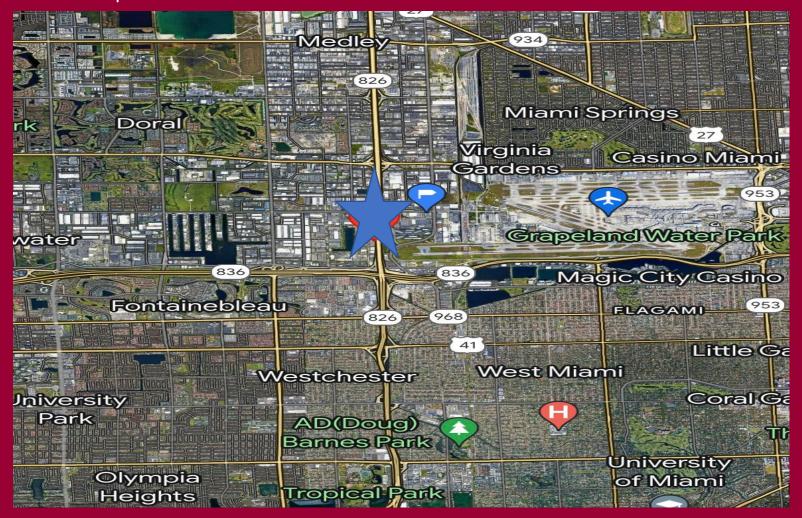

#### Area Map

#### Distance To:

- Miami International Airport......4.8 Miles
- > SR 826......2.6 Mile
- > FL Turnpike......11.0 Miles