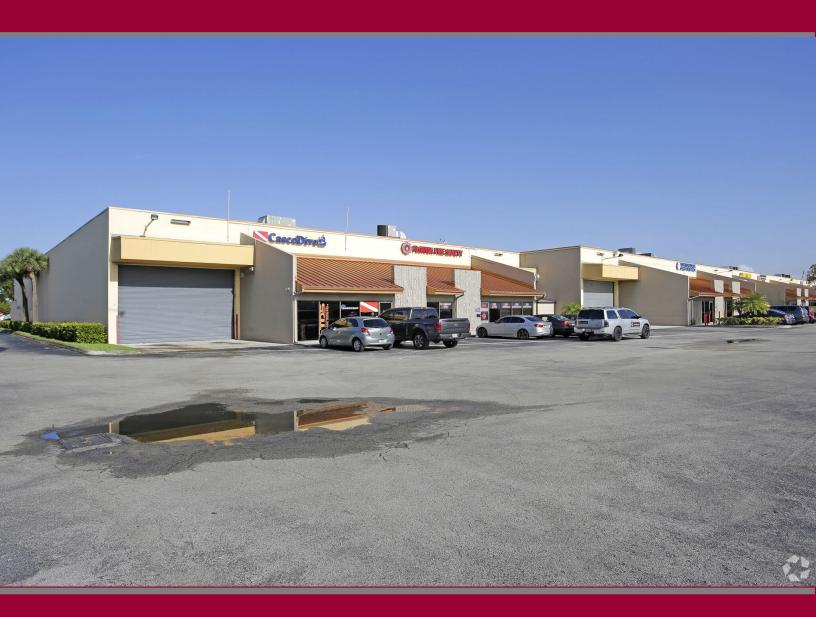

## **Miami Airport West**

7859 NW 15th Street, Doral, Florida 33126

## Property Highlights

7859 NW 15<sup>th</sup> Street is situated in Airport West with proximity to the Palmetto Expressway, and minutes away from Miami International Airport. Very convenient for industrial tenants being close to Miami International Airport, the Port of Miami, and major highways including, Dolphin Expressway, and the Florida's Turnpike. Comprised of 5,555 SF, 7859 NW 15<sup>th</sup> Street will offer all the modern amenities such as 20' clear heights, One grade level door, and recently renovated office space.