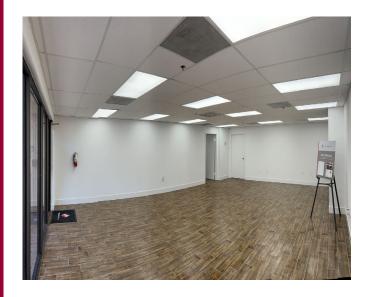

#### 7859 NW 15th Street

- ≥ ±4,555 SF Warehouse
- ±1,000 SF Office
- 20' Clear Height
- 1 Grade Level Door
- Sublet Lease Exp: October 31st, 2026
- > Available: January 1<sup>st</sup>, 2023