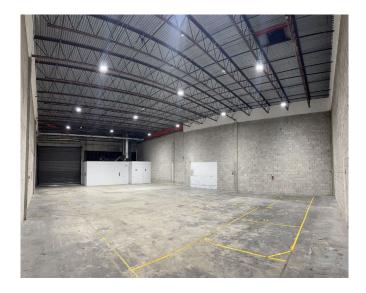

#### 7859 NW 15th Street

- ≥ ±4,555 SF Warehouse
- ±1,000 SF Office
- 20' Clear Height
- 1 Grade Level Door
- Sublet Lease Exp: October 31st, 2026
- > Available: January 1<sup>st</sup>, 2023