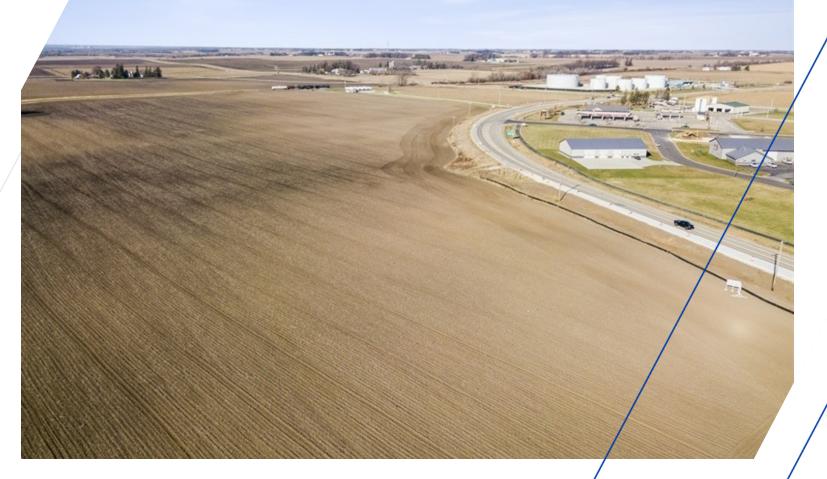

## **1501 STATE HIGHWAY 42**

EYOTA, MN 55934

#### **OFFERING SUMMARY**

| Sale Price: | Subject To Offer |
|-------------|------------------|
| Lot Size:   | 79.09 Acres      |
| Zoning:     | Industrial Land  |

### **PROPERTY OVERVIEW**

\*Industrial Land - Commercial Development or Business Park
\*Two parcels: 33.46 acres & 45.63 acres (79.09 acres total)
\*Excellent options for manufacturing, transportation, wholesale distribution, warehouse operations or other similar entities.
\*Water and sewer with related infrastructure ready
\*Stub-road access already present off highway trunk/turn lane
\*Stub-road extension scheduled for Spring 2023