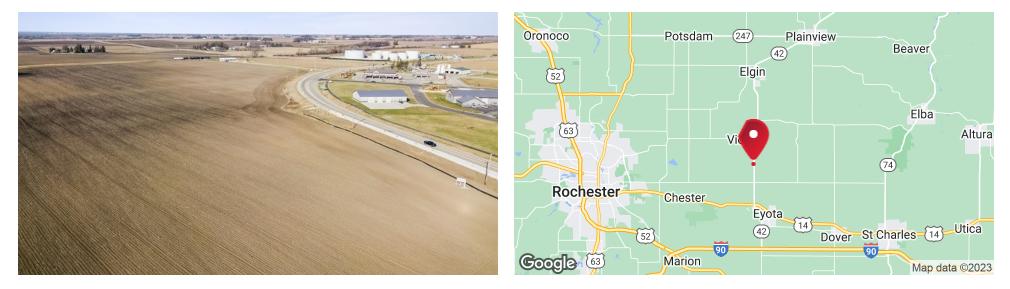

### **PROPERTY OVERVIEW**

\*Industrial Land - Commercial Development or Business Park
\*Two parcels: 33.46 acres & 45.63 acres (79.09 acres total)
\*Excellent options for manufacturing, transportation, wholesale distribution, warehouse operations or other similar entities.
\*Water and sewer with related infrastructure ready
\*Stub-road access already present off highway trunk/turn lane
\*Stub-road extension scheduled for Spring 2023

\*Whole purchase opportunity or can be split accordingly

\*In & out lot development opportunity in the heart of Eyota, MN.

\*Parcels abuts nearby rail line

\*Within ~20 minutes to Downtown Rochester (13.9 miles)

\*Highway 90 Access within ~5 Miles of property

All information contained herein is deemed reliable but not guaranteed. Each office independently owned and operated

Each office independently owned and operated