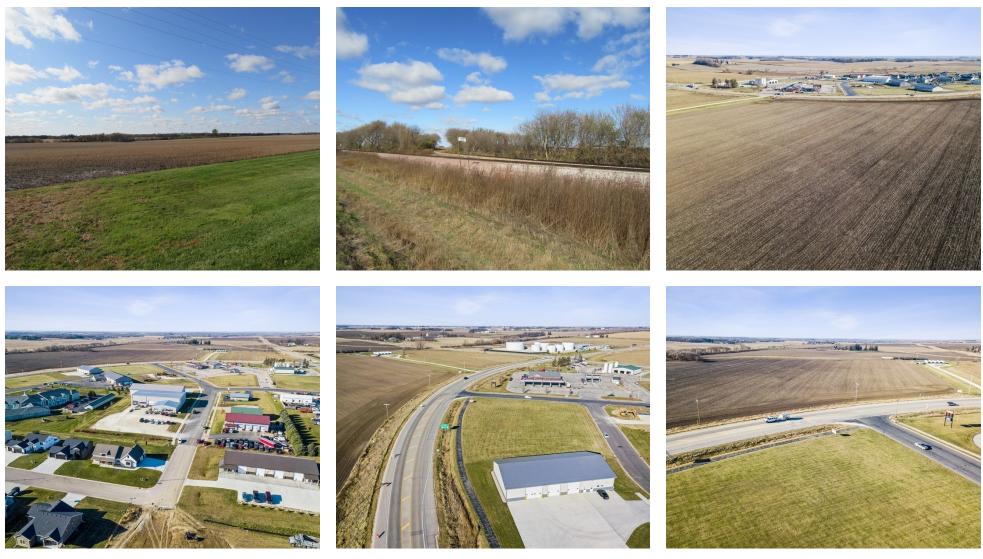

### **PROPERTY OVERVIEW**

\*Industrial Land - Commercial Development or Business Park
\*Two parcels: 33.46 acres & 45.63 acres (79.09 acres total)
\*Excellent options for manufacturing, transportation, wholesale distribution, warehouse operations or other similar entities.
\*Water and sewer with related infrastructure ready
\*Stub-road access already present off highway trunk/turn lane
\*Stub-road extension scheduled for Spring 2023

\*Whole purchase opportunity or can be split accordingly

\*In & out lot development opportunity in the heart of Eyota, MN.

\*Parcels abuts nearby rail line

\*Within ~20 minutes to Downtown Rochester (13.9 miles)

\*Highway 90 Access within ~5 Miles of property

All information contained herein is deemed reliable but not guaranteed. Each office independently owned and operated

Each office independently owned and operated