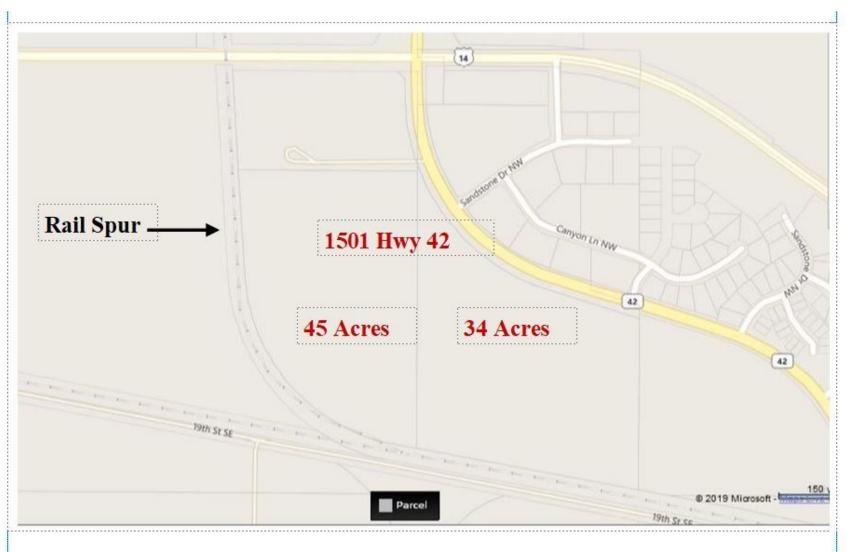

#### **OFFERING SUMMARY**

| Sale Price: | Subject To Offer |
|-------------|------------------|
| Lot Size:   | 79.09 Acres      |
| Zoning:     | Industrial Land  |

### **PROPERTY OVERVIEW**

\*Industrial Land - Commercial Development or Business Park
\*Two parcels: 33.46 acres & 45.63 acres (79.09 acres total)
\*Excellent options for manufacturing, transportation, wholesale distribution, warehouse operations or other similar entities.
\*Water and sewer with related infrastructure ready
\*Stub-road access already present off highway trunk/turn lane
\*Stub-road extension scheduled for Spring 2023

\*Whole purchase opportunity or can be split accordingly

\*In & out lot development opportunity in the heart of Eyota, MN.

\*Parcels abuts nearby rail line

\*Within ~20 minutes to Downtown Rochester (13.9 miles)