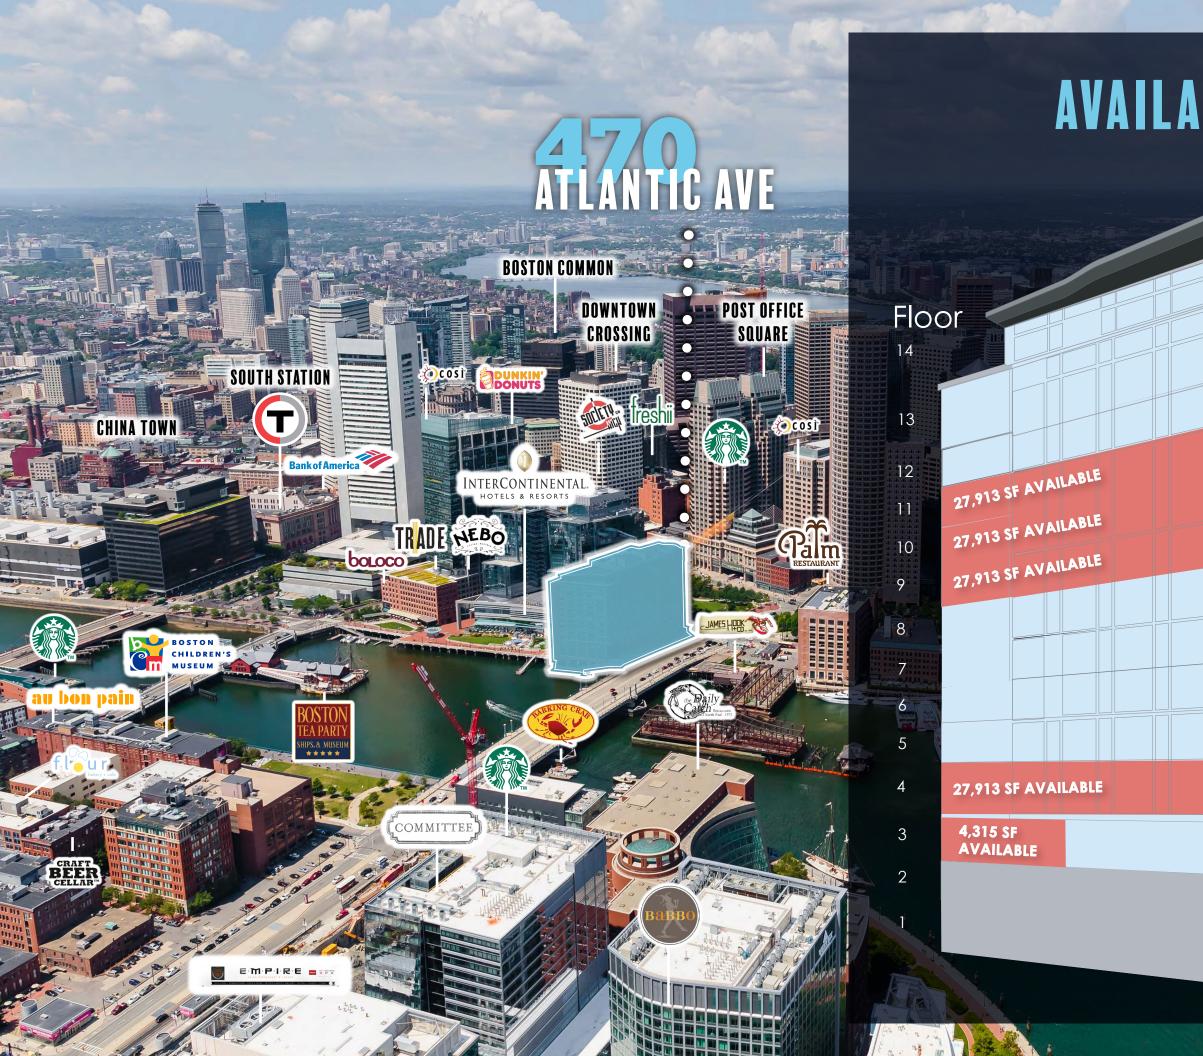

## AVAILABILITIES

6,728 SF AVAILABLE

JULY 2021

SEPTEMBER 2021

.093 SF AVAILABL

VISITOR CENTER