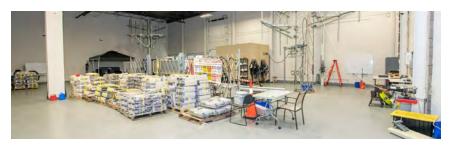

AVAILABLE FOR LEASE INDUSTRIAL PROPERTY

7,700-15,000 SF

#### PROPERTY HIGHLIGHTS

- Up to 15,463 SF Available
- 22'-24' Clear Ceiling
- Three (3) Loading Docks
- Natural Gas
- Central Heating and Air Conditioning
- Secure Storage
- Private Restrooms
- Kitchen
- Fully Sprinklered
- Ample Parking
- 3-Phase Heavy Power
- Zoned I-Industrial (Warminster Township)
- Built in 2005
- This building is situated in Warminster Business Center East on Veterans Way, a part of the Franklin Corporate Center in Warminster. This site provides convenient access to RT 611, which leads to the entry of I-276, which serves as a major artery in southeastern Pennsylvania





# **ADDITIONAL PHOTOS**



















## **FLOOR PLANS**

# AJAX BBC, LLC. 165 Veterans Way, Warminster PA, 18974 05/31/24



**Key Plan** 



RD1 Suite 100 24.0001241.000/ GLR

NELSON NELSONworldwide.com



### **AREA MAP**





# CONTACT



**Timothy Pennington**Partner & Senior Vice President **215.448.6266**tpennington@binswanger.com



Matt Corrigan
Senior Vice President
215.448.6018
mcorrigan@binswanger.com



Three Logan Square 1717 Arch Street, Suite 5100 Philadelphia, PA 19103 Phone: 215.448.6000 binswanger.com

The information contained herein is from sources deemed reliable, but no warranty or representation is made as to the accuracy thereof and no liability may be imposed.