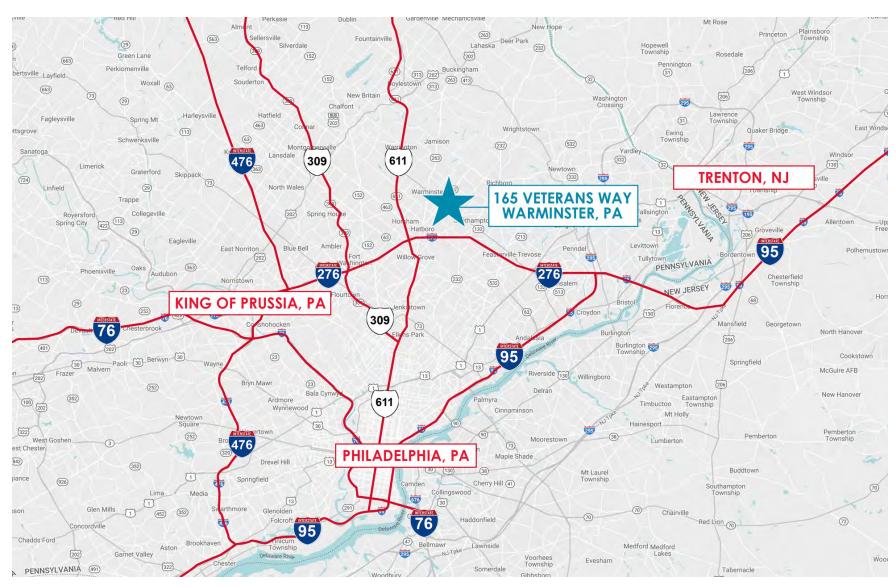

5,463 SF Available
- 22'-24' Clear Ceiling
- Three (3) Loading Docks
- Natural Gas
- Central Heating and Air Conditioning
- Secure Storage
- Private Restrooms
- Kitchen
- Fully Sprinklered
- Ample Parking
- 3-Phase Heavy Power
- Zoned I-Industrial (Warminster Township)
- Built in 2005
- This building is situated in Warminster Business Center East on Veterans Way, a part of the Franklin Corporate Center in Warminster. This site provides convenient access to RT 611, which leads to the entry of I-276, which serves as a major artery in southeastern Pennsylvania





# **ADDITIONAL PHOTOS**



















## **FLOOR PLANS**

# AJAX BBC, LLC. 165 Veterans Way, Warminster PA, 18974 05/31/24



**Key Plan** 



RD1 Suite 100 24.0001241.000/ GLR

NELSON NELSONworldwide.com



### **AREA MAP**





# CONTACT



**Timothy Pennington**Partner & Senior Vice President **215.448.6266**tpennington@binswanger.com



Matt Corrigan
Senior Vice President
215.448.6018
mcorrigan@binswanger.com



Three Logan Square 1717 Arch Street, Suite 5100 Philadelphia, PA 19103 Phone: 215.448.6000 binswanger.com

The information contained herein is from sources deemed reliable, but no warranty or representation is made as to the accuracy thereof and no liability may be imposed.