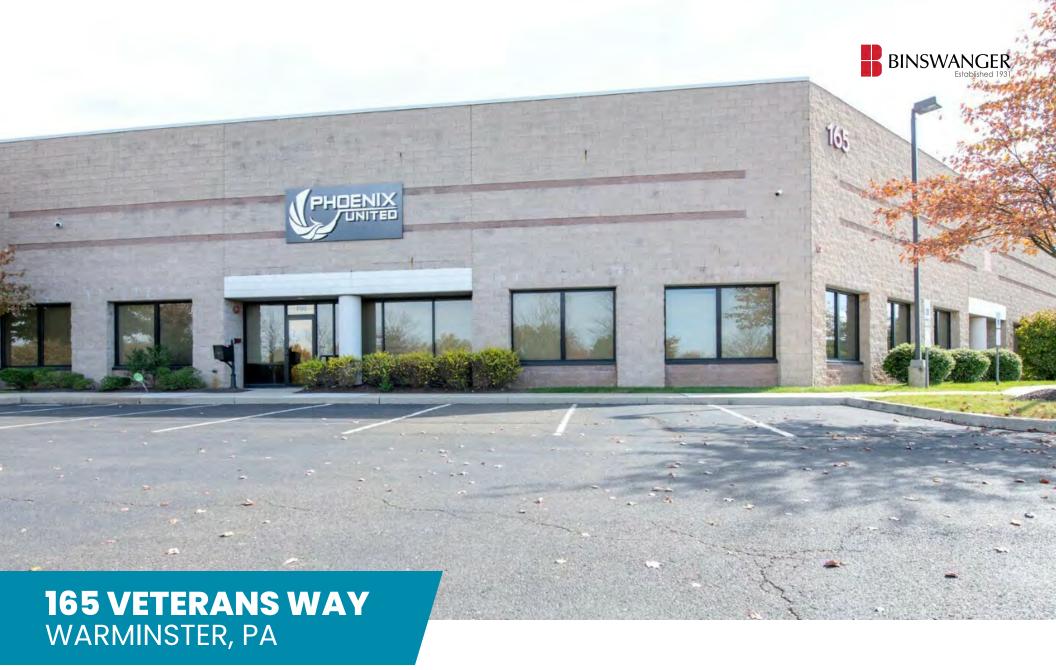

AVAILABLE FOR LEASE INDUSTRIAL PROPERTY

7,700-15,000 SF

#### PROPERTY HIGHLIGHTS

- Up to 15,463 SF Available
- 22'-24' Clear Ceiling
- Three (3) Loading Docks
- Natural Gas
- Central Heating and Air Conditioning
- Secure Storage
- Private Restrooms
- Kitchen
- Fully Sprinklered
- Ample Parking
- 3-Phase Heavy Power
- Zoned I-Industrial (Warminster Township)
- Built in 2005
- This building is situated in Warminster Business Center East on Veterans Way, a part of the Franklin Corporate Center in Warminster. This site provides convenient access to RT 611, which leads to the entry of I-276, which serves as a major artery in southeastern Pennsylvania