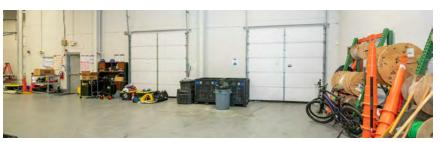

AVAILABLE FOR LEASE INDUSTRIAL PROPERTY

7,700-15,000 SF

#### PROPERTY HIGHLIGHTS

- Up to 15,463 SF Available
- 22'-24' Clear Ceiling
- Three (3) Loading Docks
- Natural Gas
- Central Heating and Air Conditioning
- Secure Storage
- Private Restrooms
- Kitchen
- Fully Sprinklered
- Ample Parking
- 3-Phase Heavy Power
- Zoned I-Industrial (Warminster Township)
- Built in 2005
- This building is situated in Warminster Business Center East on Veterans Way, a part of the Franklin Corporate Center in Warminster. This site provides convenient access to RT 611, which leads to the entry of I-276, which serves as a major artery in southeastern Pennsylvania





# **ADDITIONAL PHOTOS**



















## **FLOOR PLANS**

# AJAX BBC, LLC. 165 Veterans Way, Warminster PA, 18974 05/31/24



**Key Plan** 



RD1 Suite 100 24.0001241.000/ GLR

NELSON NELSONworldwide.com



### **AREA MAP**





# CONTACT



**Timothy Pennington**Partner & Senior Vice President **215.448.6266**tpennington@binswanger.com



Matt Corrigan
Senior Vice President
215.448.6018
mcorrigan@binswanger.com



Three Logan Square 1717 Arch Street, Suite 5100 Philadelphia, PA 19103 Phone: 215.448.6000 binswanger.com

The information contained herein is from sources deemed reliable, but no warranty or representation is made as to the accuracy thereof and no liability may be imposed.