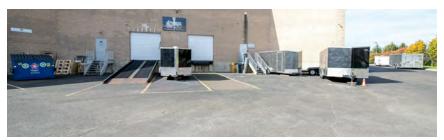

AVAILABLE FOR LEASE INDUSTRIAL PROPERTY

7,700-15,000 SF

#### PROPERTY HIGHLIGHTS

- Up to 15,463 SF Available
- 22'-24' Clear Ceiling
- Three (3) Loading Docks
- Natural Gas
- Central Heating and Air Conditioning
- Secure Storage
- Private Restrooms
- Kitchen
- Fully Sprinklered
- Ample Parking
- 3-Phase Heavy Power
- Zoned I-Industrial (Warminster Township)
- Built in 2005
- This building is situated in Warminster Business Center East on Veterans Way, a part of the Franklin Corporate Center in Warminster. This site provides convenient access to RT 611, which leads to the entry of I-276, which serves as a major artery in southeastern Pennsylvania





# **ADDITIONAL PHOTOS**



















## **FLOOR PLANS**

# AJAX BBC, LLC. 165 Veterans Way, Warminster PA, 18974 05/31/24



**Key Plan** 



RD1 Suite 100 24.0001241.000/ GLR

NELSON NELSONworldwide.com



### **AREA MAP**





# CONTACT



**Timothy Pennington**Partner & Senior Vice President **215.448.6266**tpennington@binswanger.com



Matt Corrigan
Senior Vice President
215.448.6018
mcorrigan@binswanger.com



Three Logan Square 1717 Arch Street, Suite 5100 Philadelphia, PA 19103 Phone: 215.448.6000 binswanger.com

The information contained herein is from sources deemed reliable, but no warranty or representation is made as to the accuracy thereof and no liability may be imposed.