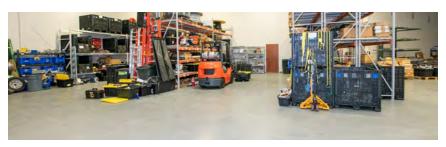

AVAILABLE FOR LEASE INDUSTRIAL PROPERTY

7,700-15,000 SF

#### PROPERTY HIGHLIGHTS

- Up to 15,463 SF Available
- 22'-24' Clear Ceiling
- Three (3) Loading Docks
- Natural Gas
- Central Heating and Air Conditioning
- Secure Storage
- Private Restrooms
- Kitchen
- Fully Sprinklered
- Ample Parking
- 3-Phase Heavy Power
- Zoned I-Industrial (Warminster Township)
- Built in 2005
- This building is situated in Warminster Business Center East on Veterans Way, a part of the Franklin Corporate Center in Warminster. This site provides convenient access to RT 611, which leads to the entry of I-276, which serves as a major artery in southeastern Pennsylvania





# **ADDITIONAL PHOTOS**



















## **FLOOR PLANS**

# AJAX BBC, LLC. 165 Veterans Way, Warminster PA, 18974 05/31/24



**Key Plan** 



RD1 Suite 100 24.0001241.000/ GLR

NELSON NELSONworldwide.com



### **AREA MAP**





# CONTACT



**Timothy Pennington**Partner & Senior Vice President **215.448.6266**tpennington@binswanger.com



Matt Corrigan
Senior Vice President
215.448.6018
mcorrigan@binswanger.com



Three Logan Square 1717 Arch Street, Suite 5100 Philadelphia, PA 19103 Phone: 215.448.6000 binswanger.com

The information contained herein is from sources deemed reliable, but no warranty or representation is made as to the accuracy thereof and no liability may be imposed.