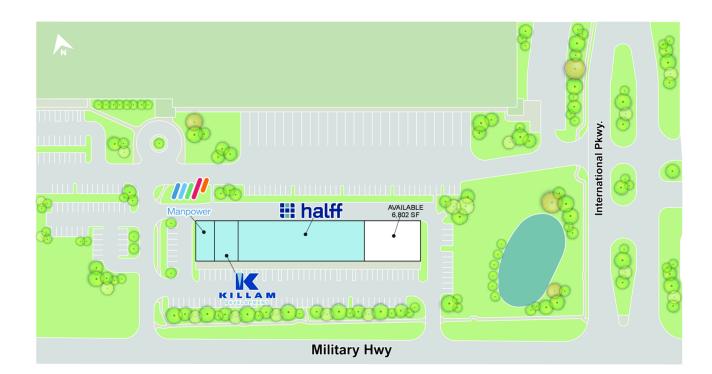

#### **PROPERTY DESCRIPTION**

6,802 SF of flex space available for lease inside a 27,300 SF building in Sharyland Business Park. Property has immediate access to W. Military Highway and is in close proximity to Anzalduas Bride, and McAllen-Hidalgo International Bridge.

6,802 SF of flex space available for lease inside a 27,300 SF building in Sharyland Business Park. Property has immediate access to W. Military Highway and is in close proximity to Anzalduas Bride, and McAllen-Hidalgo International Bridge.

#### **AVAILABLE SPACES**

| <br>SUITE                | TENANT    | SIZE (SF) | LEASE TYPE |
|--------------------------|-----------|-----------|------------|
| 5000 W. Military Highway | Available | 6,802 SF  | NNN        |