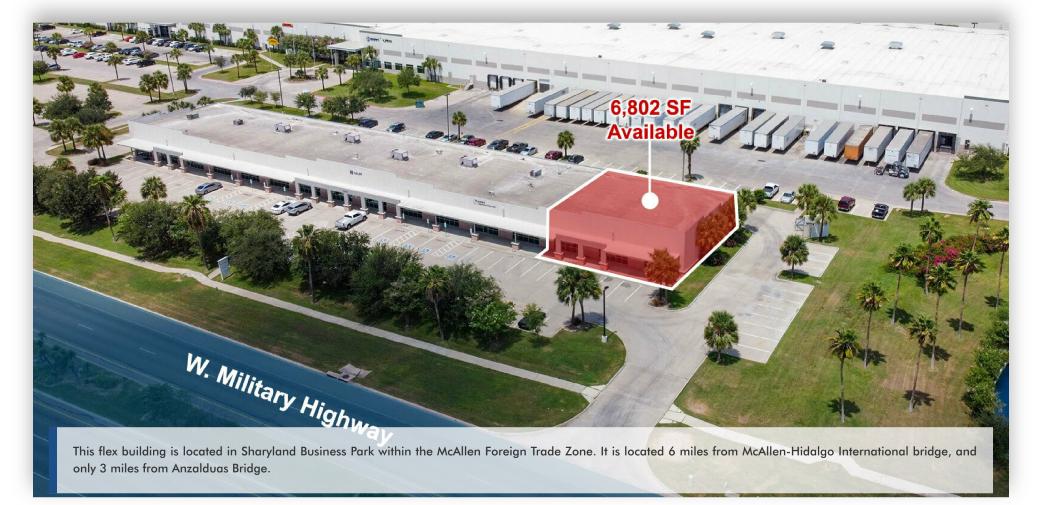

#### **PROPERTY DESCRIPTION**

6,802 SF of flex space available for lease inside a 27,300 SF building in Sharyland Business Park. Property has immediate access to W. Military Highway and is in close proximity to Anzalduas Bride, and McAllen-Hidalgo International Bridge.

#### LOCATION DESCRIPTION

This flex building is located in Sharyland Business Park within the McAllen Foreign Trade Zone. It is located 6 miles from McAllen-Hidalgo International bridge, and only 3 miles from Anzalduas Bridge.

6,802 SF of flex space available for lease inside a 27,300 SF building in Sharyland Business Park. Property has immediate access to W. Military Highway and is in close proximity to Anzalduas Bride, and McAllen-Hidalgo International Bridge.