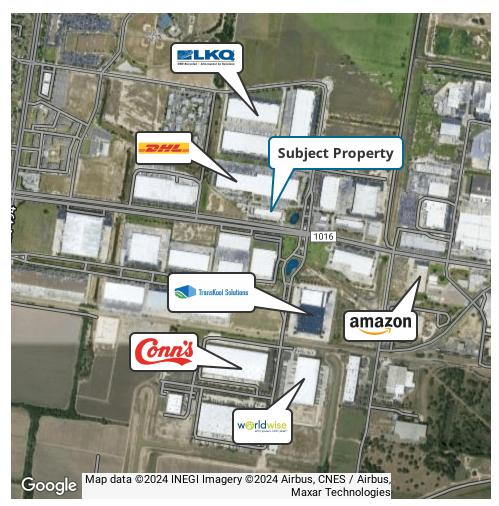

#### LOCATION DESCRIPTION

This flex building is located in Sharyland Business Park within the McAllen Foreign Trade Zone. It is located 6 miles from McAllen-Hidalgo International bridge, and only 3 miles from Anzalduas Bridge.