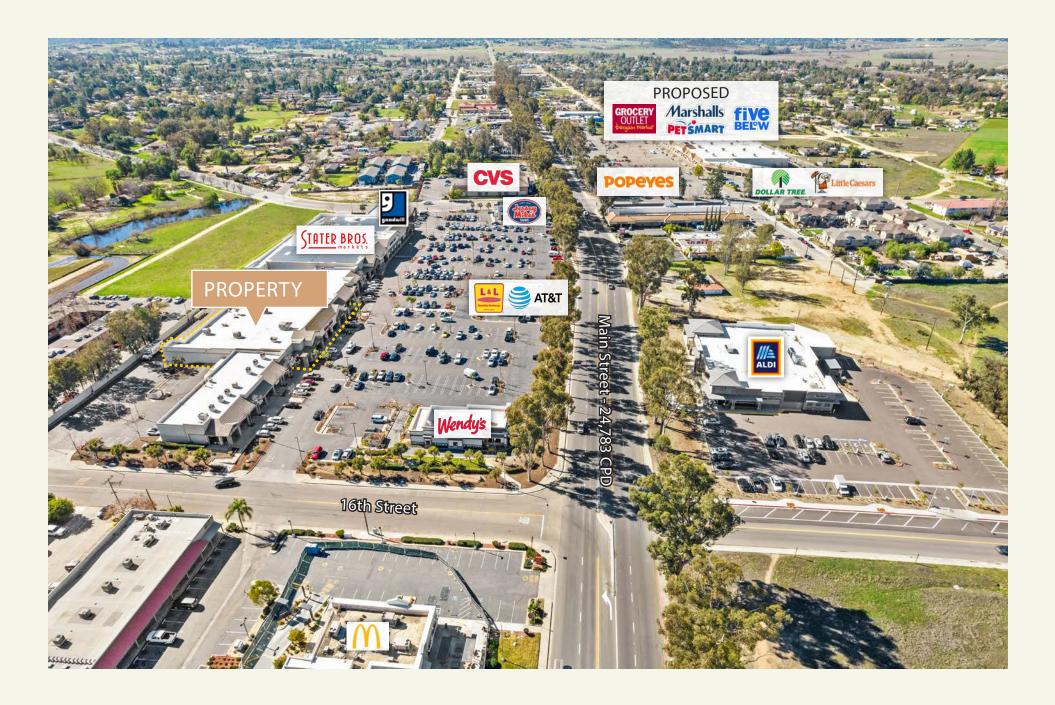

STONEGATE PLAZA

# 1670 Main Street

Ramona, California

Located 14 minutes northeast of Poway, in the heart and commercial center of Ramona, on Main Street - the main arterial of the town. The property in Stonegate Plaza is positioned within a walk or short drive to numerous regional and local national retailers which drives traffic to the area.

Co-Tenants









# Demographics



### Average Daily Traffic

Main Street ±24,783 CPD

Ramona Street ±10,956 CPD



## Average HH Income

\$146,600 5 Miles \$160,929



#### Population

| 3 Miles | 19,810 |
|---------|--------|
| 5 Miles | 31,535 |





## Site Plan



| Suite | Tenant                     | SF        |
|-------|----------------------------|-----------|
| 4-A   | Available                  | 1,200 SF  |
| 4-B   | Ramona Cuts                | 900 SF    |
| 4-B1  | Dr. Brandon Jergensen, DDS | 900 SF    |
| 4-C   | PrintPost                  | 900 SF    |
| 4-D   | Wingstop                   | 1,500 SF  |
| 4-E   | Available                  | 1,100 SF  |
| 4-F   | Jewelry World              | 2,200 SF  |
|       | Available (Divisible)      | 19,753 SF |
| 6-A   | Venus Nails & Spa          | 1,300 SF  |
| 6-B   | Available                  | 1,500 SF  |
| 6-C   | Edwards Jones              | 1,040 SF  |
| 6-D   | Alliance Jiu Jitsu         | 2,215 SF  |
| 6-E   | UPS                        | 1,730 SF  |
|       | Stater