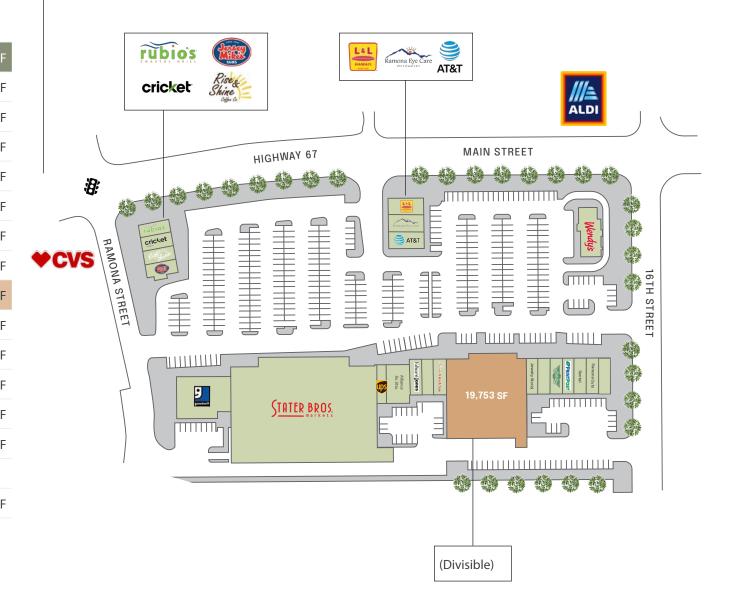

## Site Plan

| Suite | Tenant                     | SF        |
|-------|----------------------------|-----------|
| 4-A   | Available                  | 1,200 SF  |
| 4-B   | Ramona Cuts                | 900 SF    |
| 4-B1  | Dr. Brandon Jergensen, DDS | 900 SF    |
| 4-C   | PrintPost                  | 900 SF    |
| 4-D   | Wingstop                   | 1,500 SF  |
| 4-E   | Available                  | 1,100 SF  |
| 4-F   | Jewelry World              | 2,200 SF  |
|       | Available (Divisible)      | 19,753 SF |
| 6-A   | Venus Nails & Spa          | 1,300 SF  |
| 6-B   | Available                  | 1,500 SF  |
| 6-C   | Edwards Jones              | 1,040 SF  |
| 6-D   | Alliance Jiu Jitsu         | 2,215 SF  |
| 6-E   | UPS                        | 1,730 SF  |
|       | Stater Brothers Market     |           |
| 8     | Goodwill                   | 6,042 SF  |
|       |                            |           |