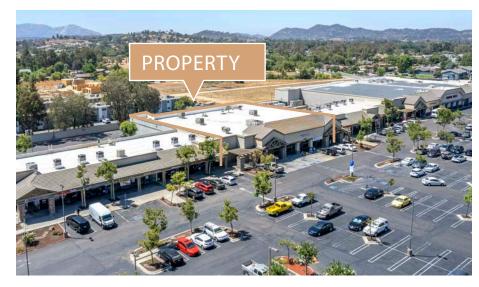

## Site Plan

| Suite | Tenant                     | SF        |
|-------|----------------------------|-----------|
| 4-A   | Available                  | 1,200 SF  |
| 4-B   | Ramona Cuts                | 900 SF    |
| 4-B1  | Dr. Brandon Jergensen, DDS | 900 SF    |
| 4-C   | PrintPost                  | 900 SF    |
| 4-D   | Wingstop                   | 1,500 SF  |
| 4-E   | Available                  | 1,100 SF  |
| 4-F   | Jewelry World              | 2,200 SF  |
|       | Available (Divisible)      | 19,753 SF |
| 6-A   | Venus Nails & Spa          | 1,300 SF  |
| 6-B   | Available                  | 1,500 SF  |
| 6-C   | Edwards Jones              | 1,040 SF  |
| 6-D   | Alliance Jiu Jitsu         | 2,215 SF  |
| 6-E   | UPS                        | 1,730 SF  |
|       | Stater Brothers Market     |           |
| 8     | Goodwill                   | 6,042 SF  |
|       |                            |           |