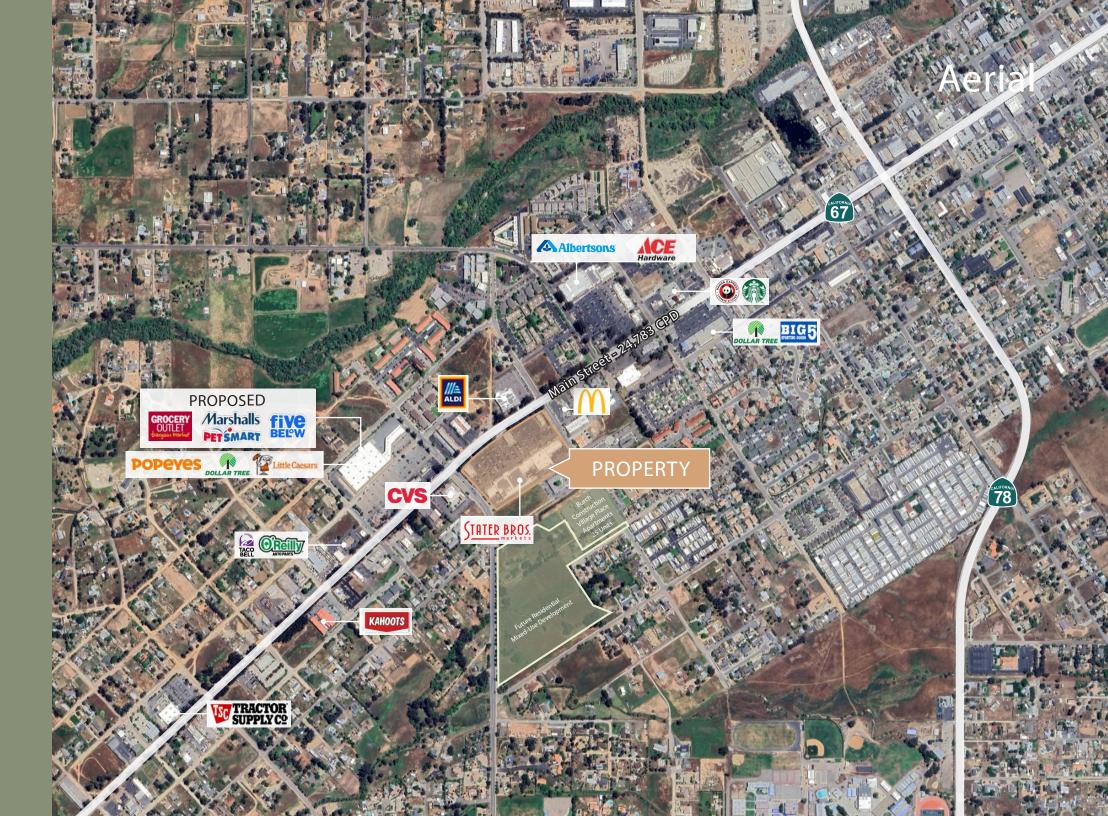

Co-Tenants

### Average Daily Traffic

Main Street ±24,783 CPD

Ramona Street ±10,956 CPD