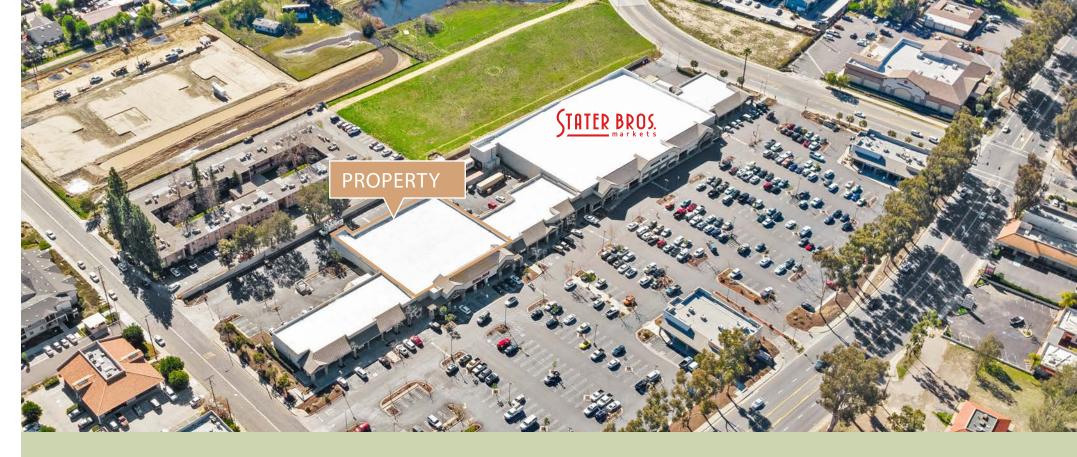

# 1670 Main Street

Ramona, California

Located 14 minutes northeast of Poway, in the heart and commercial center of Ramona, on Main Street - the main arterial of the town. The property in Stonegate Plaza is positioned within a walk or short drive to numerous regional and local national retailers which drives traffic to the area.

## Site Plan

| Suite | Tenant                     | SF        |
|-------|----------------------------|-----------|
| 4-A   | Available                  | 1,200 SF  |
| 4-B   | Ramona Cuts                | 900 SF    |
| 4-B1  | Dr. Brandon Jergensen, DDS | 900 SF    |
| 4-C   | PrintPost                  | 900 SF    |
| 4-D   | Wingstop                   | 1,500 SF  |
| 4-E   | Available                  | 1,100 SF  |
| 4-F   | Jewelry World              | 2,200 SF  |
|       | Available (Divisible)      | 19,753 SF |
| 6-A   | Venus Nails & Spa          | 1,300 SF  |
| 6-B   | Available                  | 1,500 SF  |
| 6-C   | Edwards Jones              | 1,040 SF  |
| 6-D   | Alliance Jiu Jitsu         | 2,215 SF  |
| 6-E   | UPS                        | 1,730 SF  |
|       | Stater Brothers Market     |           |
| 8     | Goodwill                   | 6,042 SF  |
|       |                            |           |