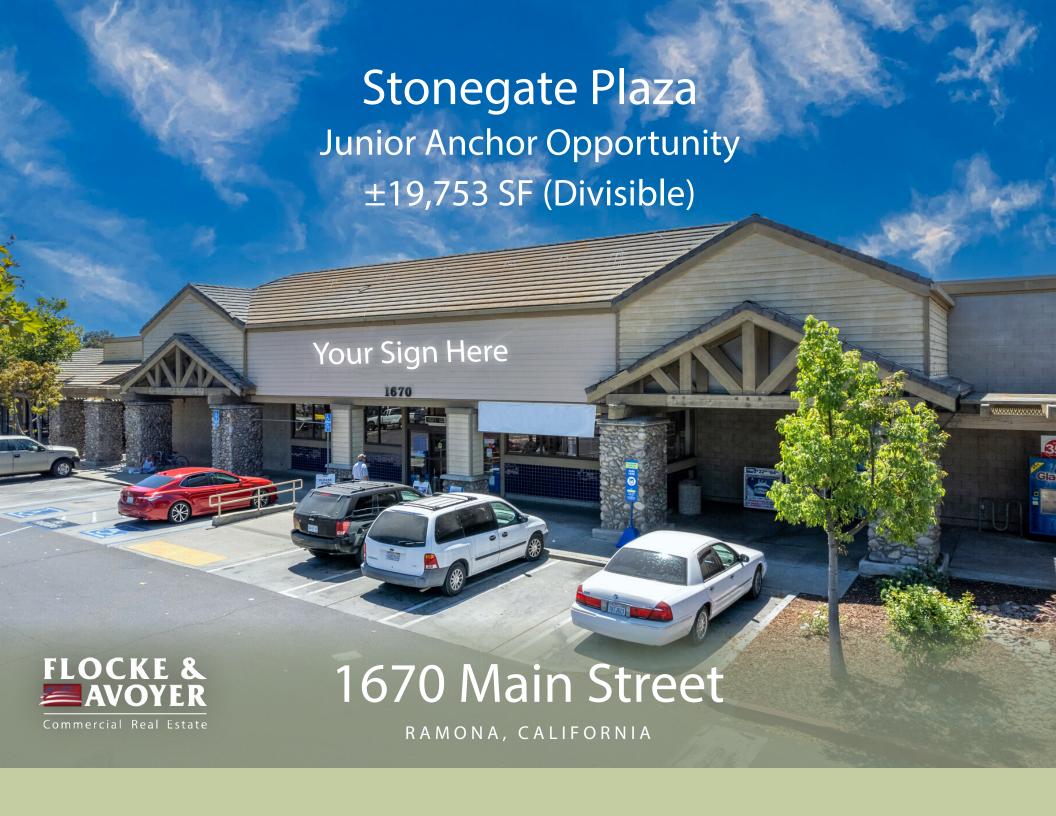

STONEGATE PLAZA

# 1670 Main Street

Ramona, California

Located 14 minutes northeast of Poway, in the heart and commercial center of Ramona, on Main Street - the main arterial of the town. The property in Stonegate Plaza is positioned within a walk or short drive to numerous regional and local national retailers which drives traffic to the area.