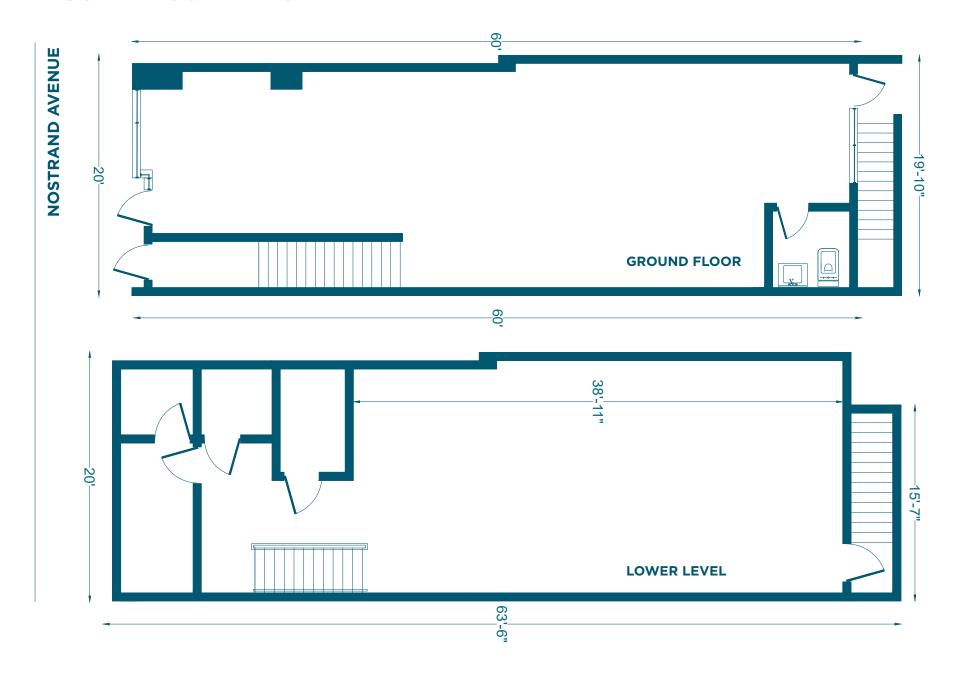

#### **FLOORPLANS & DETAILS**

#### **SPACE HIGHLIGHTS**

| AVAILABLE SPACE                                                                                                                                                    | LOCATION                                                                                                                                                      |
|--------------------------------------------------------------------------------------------------------------------------------------------------------------------|---------------------------------------------------------------------------------------------------------------------------------------------------------------|
| Ground Floor (Retail) - 1,200 SF   Lower Level (Storage) - 800 SF                                                                                                  | Nostrand Avenue & Kosciuszko Street                                                                                                                           |
| CEILING HEIGHT                                                                                                                                                     | FRONTAGE                                                                                                                                                      |
| 12 FT                                                                                                                                                              | 15 FT                                                                                                                                                         |
| DIMENSIONS                                                                                                                                                         | ZONING                                                                                                                                                        |
| 20 FT x 60 FT                                                                                                                                                      | R6A                                                                                                                                                           |
| OCCUPANCY                                                                                                                                                          | ASKING PRICE                                                                                                                                                  |
| Immediate                                                                                                                                                          | \$1,300,000                                                                                                                                                   |
| DESCRIPTION                                                                                                                                                        | HIGHLIGHTS                                                                                                                                                    |
| Ground Floor Retail + Lower Level = 2,000 SF Total. Easily a 5-cap with tenant, located on Nostrand Avenuea high traffic street / commercial corridor in Bed Stuy. | <ul> <li>Asking Rent - \$5,417/Month</li> <li>New Building</li> <li>Includes Finished Lower Level</li> <li>Backyard</li> <li>Outdoor</li> <li>HVAC</li> </ul> |