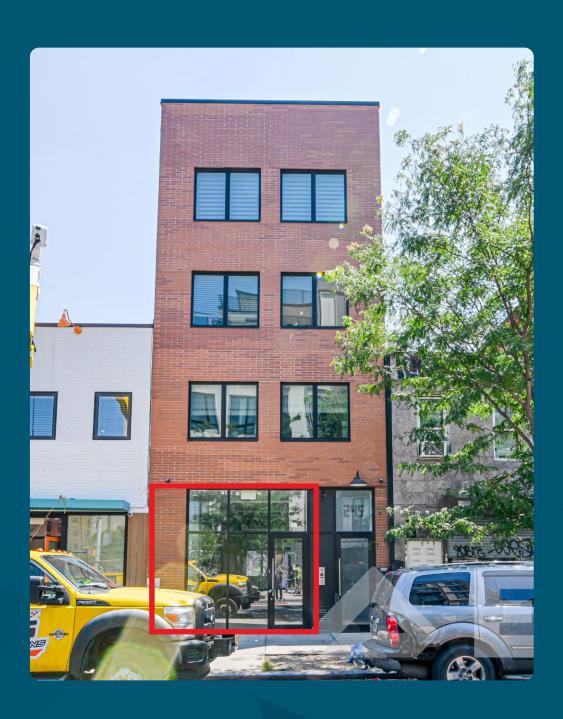

# 245 NOSTRAND AVENUE

Bed-Stuy, Brooklyn

## RETAIL CONDO FOR SALE

#### **SPACE HIGHLIGHTS**

| AVAILABLE SPACE                                                                                                                                                    | LOCATION                                                                                                                                                      |
|--------------------------------------------------------------------------------------------------------------------------------------------------------------------|---------------------------------------------------------------------------------------------------------------------------------------------------------------|
| Ground Floor (Retail) - 1,200 SF   Lower Level (Storage) - 800 SF                                                                                                  | Nostrand Avenue & Kosciuszko Street                                                                                                                           |
| CEILING HEIGHT                                                                                                                                                     | FRONTAGE                                                                                                                                                      |
| 12 FT                                                                                                                                                              | 15 FT                                                                                                                                                         |
| DIMENSIONS                                                                                                                                                         | ZONING                                                                                                                                                        |
| 20 FT x 60 FT                                                                                                                                                      | R6A                                                                                                                                                           |
| OCCUPANCY                                                                                                                                                          | ASKING PRICE                                                                                                                                                  |
| Immediate                                                                                                                                                          | \$1,300,000                                                                                                                                                   |
| DESCRIPTION                                                                                                                                                        | HIGHLIGHTS                                                                                                                                                    |
| Ground Floor Retail + Lower Level = 2,000 SF Total. Easily a 5-cap with tenant, located on Nostrand Avenuea high traffic street / commercial corridor in Bed Stuy. | <ul> <li>Asking Rent - \$5,417/Month</li> <li>New Building</li> <li>Includes Finished Lower Level</li> <li>Backyard</li> <li>Outdoor</li> <li>HVAC</li> </ul> |