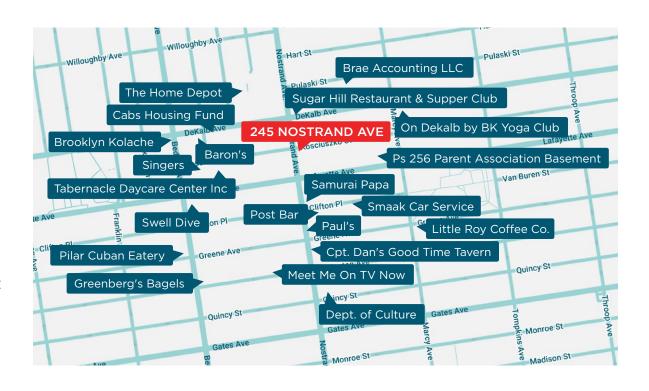

#### **NEIGHBORHOOD & TRANSPORTATION**

#### NEIGHBORHOOD TENANTS

Samurai Papa

Post Bar

Cpt. Dan's Good Time Tavern

Swell Dive

Little Roy Coffee Co.

Singers

Baron's

Brae Accounting LLC

On Dekalb by BK Yoga Club

Pilar Cuban Eatery

Greenberg's Bagels Bed Stuy

Meet Me On TV Now

Smaak Car Service

Sugar Hill Restaurant & Supper Club

Cabs Housing Development Fund

Brooklyn Kolache

The Home Depot

Ps 256 Parent Association Basement

Tabernacle Daycare Center Inc

Dept. of Culture

Paul's