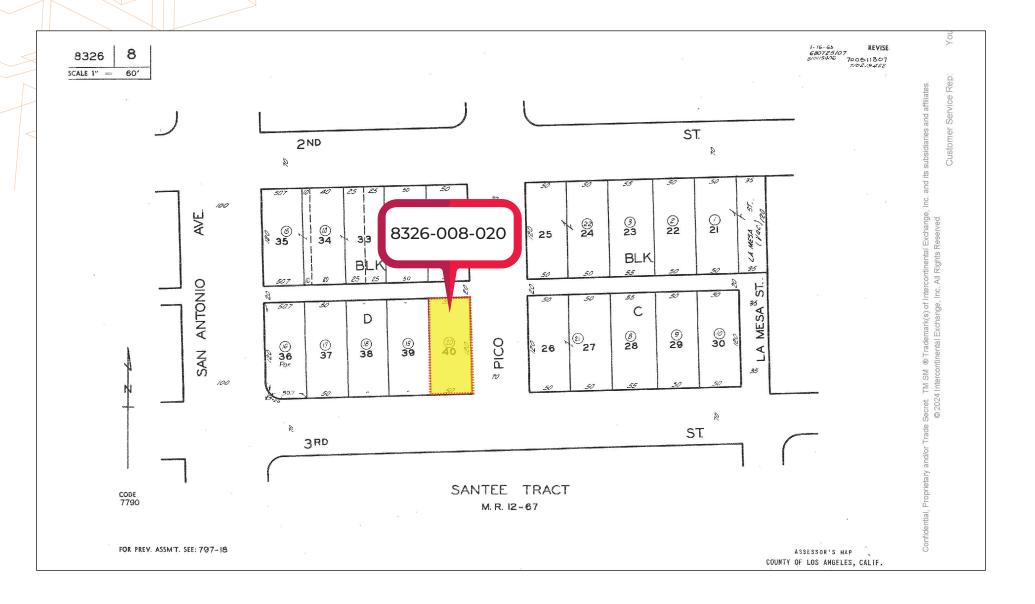

### PARCEL MAP

# PROPERTY FACTS

| Property Address    | 1047 E 3rd St<br>Pomona, CA 91766-2119                        |
|---------------------|---------------------------------------------------------------|
| County              | Los Angeles                                                   |
| Parcel Number       | 8326-008-020                                                  |
| Price               | \$2,100,000                                                   |
| Property Type       | Industrial                                                    |
| Total Building Size | 3,700 SF                                                      |
| Lot size            | 6,086 SF                                                      |
| Zoning              | POC4*                                                         |
| Year Built          | 2003                                                          |
| Ceiling Height      | 10Ft. Processing room and 12ft.<br>walk in freezer and cooler |
| Power               | 200A/480 V                                                    |
| Restrooms           | 2                                                             |
| Office              | 1                                                             |