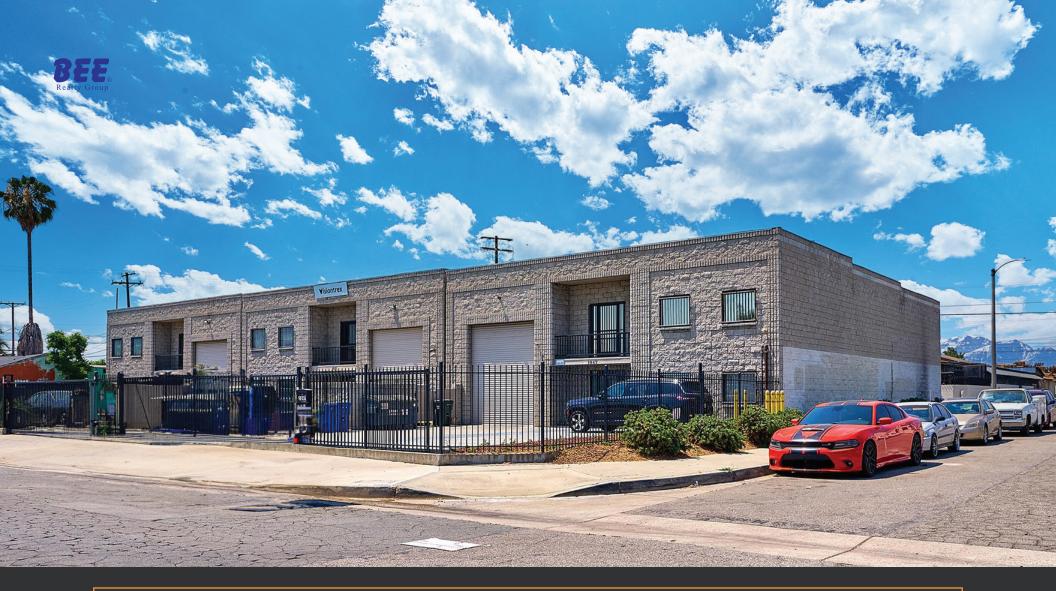

### PROPERTY HIGHLIGHTS

Licensed USDA site with All improvement and Equipment in place for Sale! Perfect for Owner User! Sale Price : \$2,100,000 (\$2.1 mil) This is a very rare chance to purchase a licensed UDSA building with full food processing equipment including a walk-in freezer, walk-in cooler, meat handling facilities, etc. Located in the city of Pomona, the area surrounding industrial condos, ideal for food processing, contractor distribution, and small USDA permitted business. Easy access from 10 and 60 Fwy.

# PROPERTY FACTS

| Property Address    | 1047 E 3rd St<br>Pomona, CA 91766-2119                        |
|---------------------|---------------------------------------------------------------|
| County              | Los Angeles                                                   |
| Parcel Number       | 8326-008-020                                                  |
| Price               | \$2,100,000                                                   |
| Property Type       | Industrial                                                    |
| Total Building Size | 3,700 SF                                                      |
| Lot size            | 6,086 SF                                                      |
| Zoning              | POC4*                                                         |
| Year Built          | 2003                                                          |
| Ceiling Height      | 10Ft. Processing room and 12ft.<br>walk in freezer and cooler |
| Power               | 200A/480 V                                                    |
| Restrooms           | 2                                                             |
| Office              | 1                                                             |

### **PROPERTY PHOTOS**