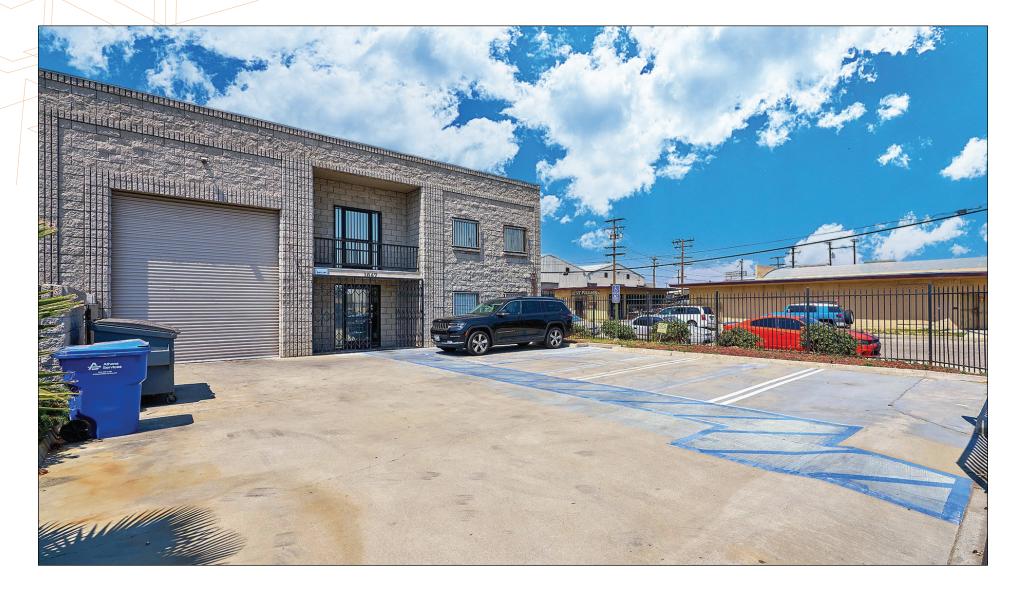

|









# WALK SCORE

#### 1047 East 3rd Street

#### Commute to Downtown Pomona

📻 3min 😽 9min 🐼 5min 🌋 19min



Very Walkable Most errands can be accomplished on foot.



**Some Transit** A few nearby public transportation options.

**Bikeable** Some bike infrastructure.

#### **About this Location**

1047 East 3rd Street has a Walk Score of 78 out of 100. This location is Very Walkable so most errands can be accomplished on foot.

1047 East 3rd Street is a 18 minute walk from the Metrolink Riverside Line at the Downtown Pomona Metrolink Station stop.

This location is in Pomona. Nearby parks include Garfield Park, Washington Park and Lincoln Park.



### Walk Score 🖓

https://www.walkscore.com/score/1047-e-3rd-st-pomona-ca-91766









### PARCEL MAP





### **PROPERTY PHOTOS**





# **PROPERTY PHOTOS**





# **PROPERTY PHOTOS**



EXCLUSIVELY LISTED BY



Joyce Lee Bee Investment DRE #01736298

213.344.9585 joycelee77m@gmail.com

Thank You