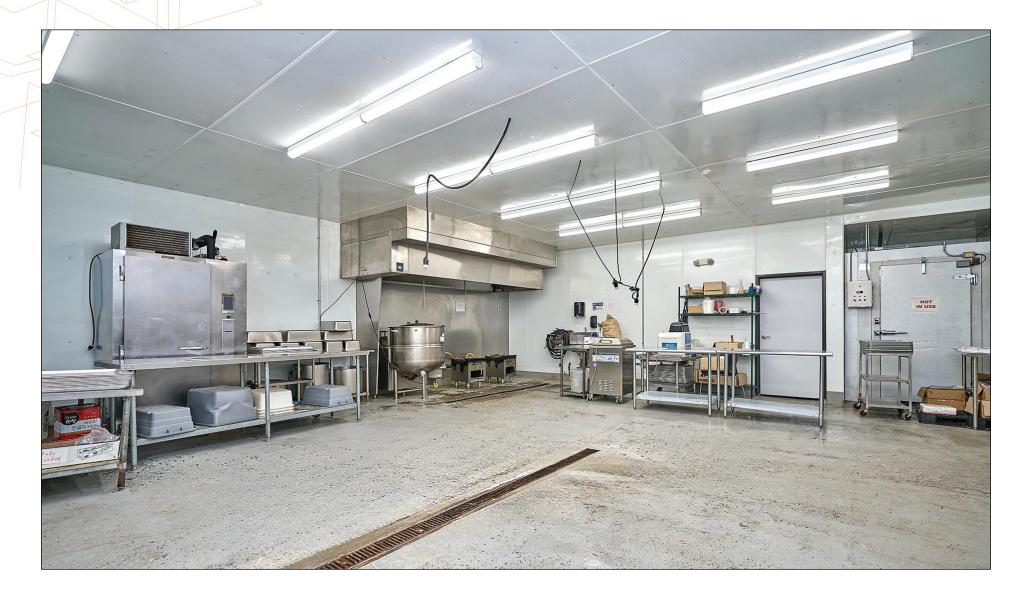

### 1047 East 3rd Street

#### Commute to Downtown Pomona

📻 3min 😽 9min 🐼 5min 🌋 19min



Very Walkable Most errands can be accomplished on foot.



**Some Transit** A few nearby public transportation options.

**Bikeable** Some bike infrastructure.

#### **About this Location**

1047 East 3rd Street has a Walk Score of 78 out of 100. This location is Very Walkable so most errands can be accomplished on foot.

1047 East 3rd Street is a 18 minute walk from the Metrolink Riverside Line at the Downtown Pomona Metrolink Station stop.

This location is in Pomona. Nearby parks include Garfield Park, Washington Park and Lincoln Park.



### Walk Score 🖓

https://www.walkscore.com/score/1047-e-3rd-st-pomona-ca-91766









### PARCEL MAP





### **PROPERTY PHOTOS**





# **PROPERTY PHOTOS**





# **PROPERTY PHOTOS**



EXCLUSIVELY LISTED BY



Joyce Lee Bee Investment DRE #01736298

213.344.9585 joycelee77m@gmail.com

Thank You