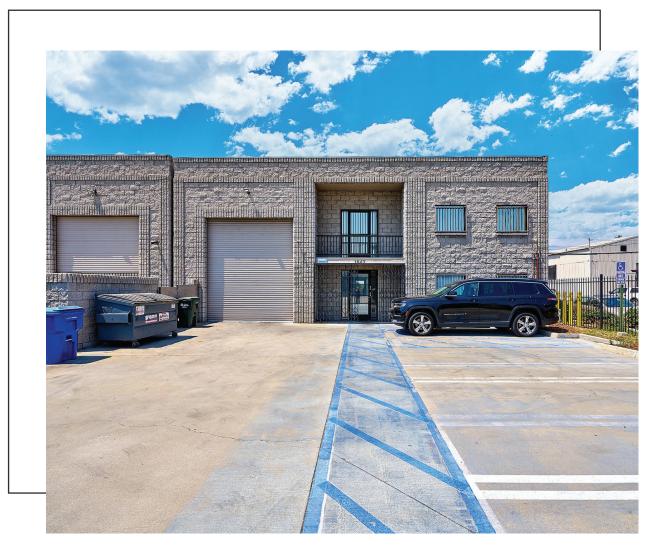

### LICENSED USDA SITE WITH ALL IMPROVEMENT AND EQUIPMENT IN PLACE FOR SALE

1047 E 3RD ST, POMONA, CA 91766

OFFERING MEMORANDUM | JOYCE LEE 213.344.9585

#### BEE Realty Group

## TABLE OF CONTENTS

| Ρ | ROPE   | RTY HIGHLIGHTS | 03 |
|---|--------|----------------|----|
| Ρ | ROPEI  | RTY FACTS      | 04 |
| V | VALK S | CORE           | 05 |
| A | ERIAL  | МАР            | 06 |
| Ρ | ARCEL  | MAP            | 07 |
| Ρ | ROPEI  | RTY PHOTOS     | 08 |
|   |        |                |    |

#### EXCLUSIVELY LISTED BY



Joyce Lee Bee Investment DRE #01736298 213.344.9585 joycelee77m@gmail.com



Broker/Agent does not guarantee the accuracy of the square footage, lot size or other information concerning the conditions or features of the property provided by the seller or obtained from Public Records or other sources. Buyer is advised to independently verify the accuracy of all information through personal inspection and with appropriate professionals. Information deemed reliable but not guaranteed.



### PROPERTY HIGHLIGHTS

Licensed USDA site with All improvement and Equipment in place for Sale! Perfect for Owner User! Sale Price : \$2,100,000 (\$2.1 mil) This is a very rare chance to purchase a licensed UDSA building with full food processing equipment including a walk-in freezer, walk-in cooler, meat handling facilities, etc. Located in the city of Pomona, the area surroundin