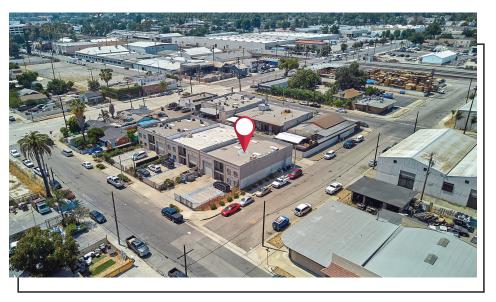

### LICENSED USDA SITE WITH ALL IMPROVEMENT AND EQUIPMENT IN PLACE FOR SALE

1047 E 3RD ST, POMONA, CA 91766

OFFERING MEMORANDUM | JOYCE LEE 213.344.9585

### PROPERTY HIGHLIGHTS

Licensed USDA site with All improvement and Equipment in place for Sale! Perfect for Owner User! Sale Price : \$2,100,000 (\$2.1 mil) This is a very rare chance to purchase a licensed UDSA building with full food processing equipment including a walk-in freezer, walk-in cooler, meat handling facilities, etc. Located in the city of Pomona, the area surrounding industrial condos, ideal for food processing, contractor distribution, and small USDA permitted business. Easy access from 10 and 60 Fwy.

# PROPERTY FACTS

| Property Address    | 1047 E 3rd St<br>Pomona, CA 91766-2119                        |
|---------------------|---------------------------------------------------------------|
| County              | Los Angeles                                                   |
| Parcel Number       | 8326-008-020                                                  |
| Price               | \$2,100,000                                                   |
| Property Type       | Industrial                                                    |
| Total Building Size | 3,700 SF                                                      |
| Lot size            | 6,086 SF                                                      |
| Zoning              | POC4*                                                         |
| Year Built          | 2003                                                          |
| Ceiling Height      | 10Ft. Processing room and 12ft.<br>walk in freezer and cooler |
| Power               | 200A/480 V                                                    |
| Restrooms           | 2                                                             |
| Office              | 1                                                             |