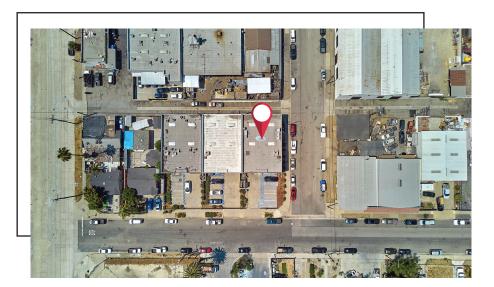

|
| Property Type       | Industrial                                                    |
| Total Building Size | 3,700 SF                                                      |
| Lot size            | 6,086 SF                                                      |
| Zoning              | POC4*                                                         |
| Year Built          | 2003                                                          |
| Ceiling Height      | 10Ft. Processing room and 12ft.<br>walk in freezer and cooler |
| Power               | 200A/480 V                                                    |
| Restrooms           | 2                                                             |
| Office              | 1                                                             |









# WALK SCORE

#### 1047 East 3rd Street

#### Commute to Downtown Pomona

📻 3min 😽 9min 🐼 5min 🌋 19min



Very Walkable Most errands can be accomplished on foot.



**Some Transit** A few nearby public transportation options.

**Bikeable** Some bike infrastructure.

#### **About this Location**

1047 East 3rd Street has a Walk Score of 78 out of 100. This location is Very Walkable so most errands can be accomplished on foot.

1047 East 3rd Street is a 18 minute walk from the Metrolink Riverside Line at the Downtown Pomona Metrolink Station stop.

This location is in Pomona. Nearby parks include Garfield Park, Washington Park and Lincoln Park.



### Walk Score 🖓

https://www.walkscore.com/score/1047-e-3rd-st-pomona-ca-91766









### PARCEL MAP





### **PROPERTY PHOTOS**