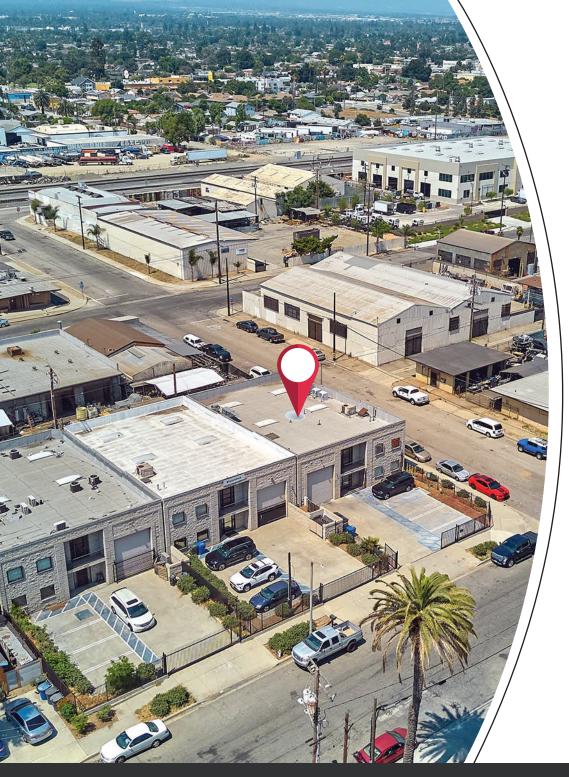

# WALK SCORE

#### **About this Location**

1047 East 3rd Street has a Walk Score of 78 out of 100. This location is Very Walkable so most errands can be accomplished on foot.

1047 East 3rd Street is a 18 minute walk from the Metrolink Riverside Line at the Downtown Pomona Metrolink Station stop.