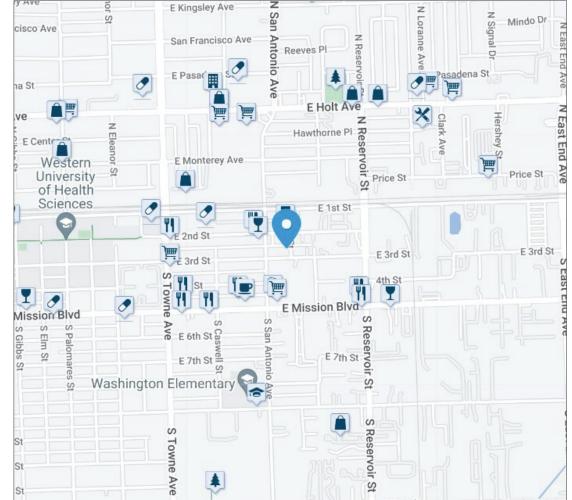

### PARCEL MAP

# PROPERTY FACTS

| Property Address    | 1047 E 3rd St<br>Pomona, CA 91766-2119                        |
|---------------------|---------------------------------------------------------------|
| County              | Los Angeles                                                   |
| Parcel Number       | 8326-008-020                                                  |
| Price               | \$2,100,000                                                   |
| Property Type       | Industrial                                                    |
| Total Building Size | 3,700 SF                                                      |
| Lot size            | 6,086 SF                                                      |
| Zoning              | POC4*                                                         |
| Year Built          | 2003                                                          |
| Ceiling Height      | 10Ft. Processing room and 12ft.<br>walk in freezer and cooler |
| Power               | 200A/480 V                                                    |
| Restrooms           | 2                                                             |
| Office              | 1                                                             |