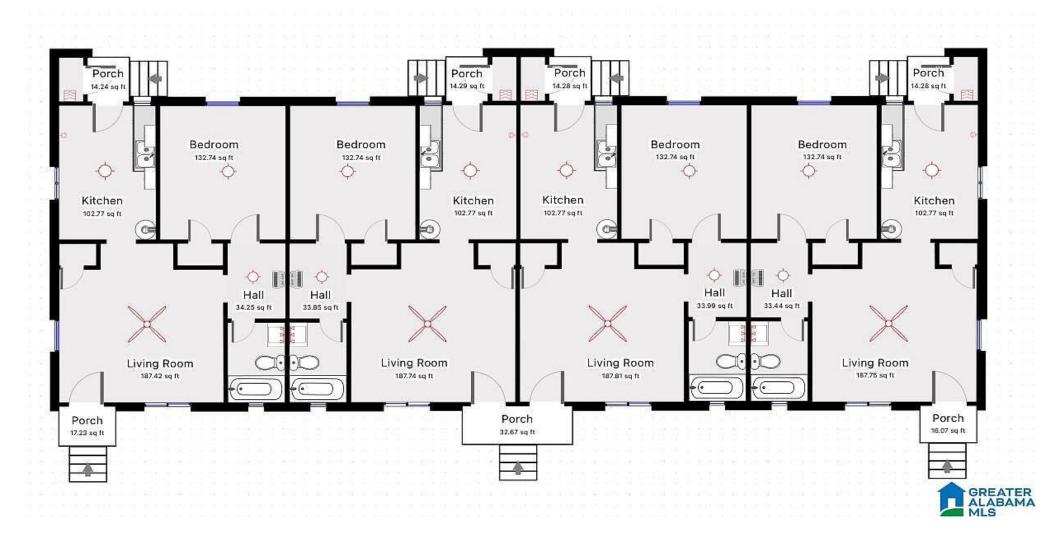

,000





## **Property Highlights**

- LAH Commercial Real Estate is pleased to present this 20 unit value add Multifamily property located in Birmingham, AL just 13 minutes from the CBD.
- All units are 1 Bedroom 1 Bathroom, with W/D connections; 16 of the 20 have been rehabbed, with 2 units being down vacant and 1 in need of minimal repair.
- 17 of the 20 units are currently rented and rents are under market, thus
  providing instant cash flow opportunity for a prospective investor.
- Property is located on +/- 2.18 AC of land with one empty lot where an additional 4 unit building used to be located, so the prospect of expansion is available.
- High demand for additional renters in the area.
- Call Broker for more details.

















































## Floor Plan