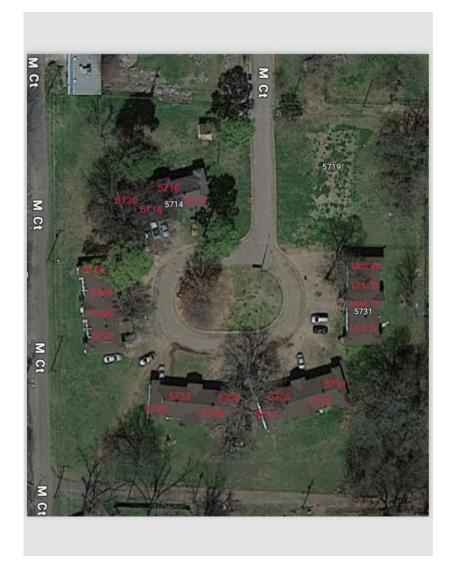

FOR SALE**

5731 & 5714 Court M | Birmingham, AL 35205

\$995,000





## **Property Highlights**

- LAH Commercial Real Estate is pleased to present this 20 unit value add Multifamily property located in Birmingham, AL just 13 minutes from the CBD.
- All units are 1 Bedroom 1 Bathroom, with W/D connections; 16 of the 20 have been rehabbed, with 2 units being down vacant and 1 in need of minimal repair.
- 17 of the 20 units are currently rented and rents are under market, thus
  providing instant cash flow opportunity for a prospective investor.
- Property is located on +/- 2.18 AC of land with one empty lot where an additional 4 unit building used to be located, so the prospect of expansion is available.
- High demand for additional renters in the area.
- Call Broker for more details.

















































## Floor Plan