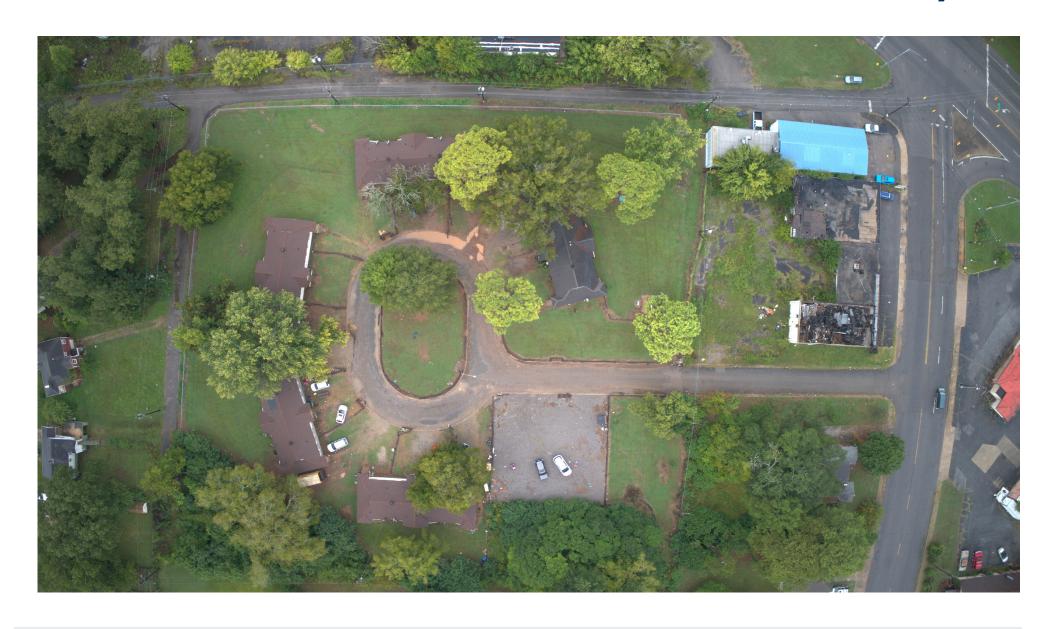

## **MULTIFAMILY FOR SALE**

5731 & 5714 Court M | Birmingham, AL 35205

\$995,000

## **Property Highlights**

- LAH Commercial Real Estate is pleased to present this 20 unit value add Multifamily property located in Birmingham, AL just 13 minutes from the CBD.
- All units are 1 Bedroom 1 Bathroom, with W/D connections; 16 of the 20 have been rehabbed, with 2 units being down vacant and 1 in need of minimal repair.
- 17 of the 20 units are currently rented and rents are under market, thus
  providing instant cash flow opportunity for a prospective investor.
- Property is located on +/- 2.18 AC of land with one empty lot where an additional 4 unit building used to be located, so the prospect of expansion is available.
- High demand for additional renters in the area.
- Call Broker for more details.