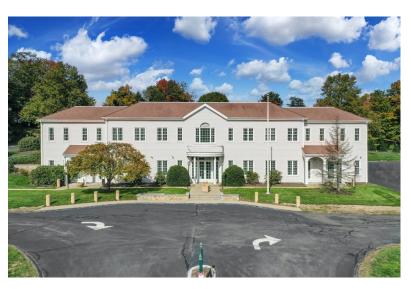

#### **PROPERTY OVERVIEW**

The Atherton Team at BHGRE Commercial Exclusively presents for sale 11 Mile Hill Road in Newtown, a 20,805 sq. ft. building on 2.61 acres in a BPO zone being repositioned as Mile Hill Business Park. The two-story class A, steel frame building with poured concrete floors and was constructed in 1989 with new development space available for purchase. The building is well constructed and is located conveniently near Main Street with access to I-84.