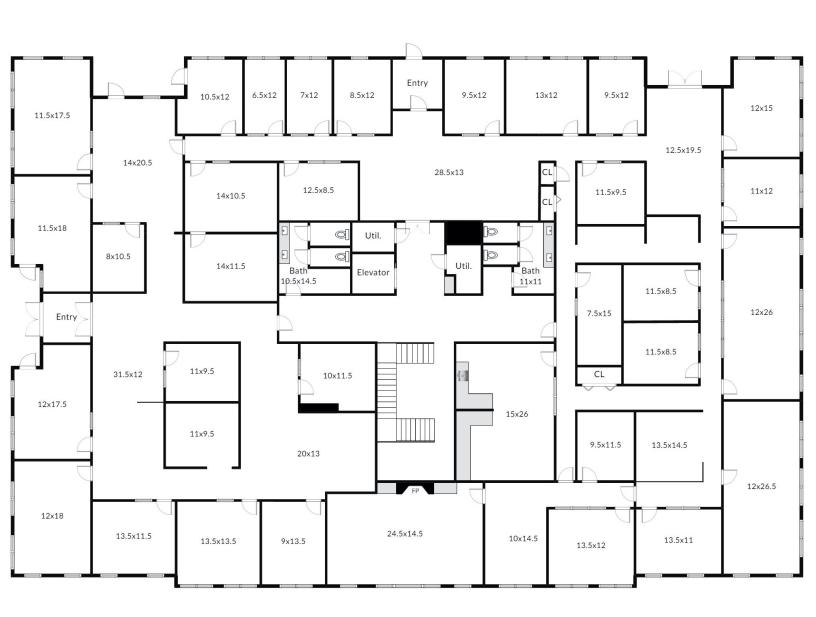

sale 11 Mile Hill Road in Newtown, a 20,805 sq. ft. building on 2.61 acres in a BPO zone being repositioned as Mile Hill Business Park. The two-story class A, steel frame building with poured concrete floors and was constructed in 1989 with new development space available for purchase. The building is well constructed and is located conveniently near Main Street with access to I-84.





Bryan Atherton, CCIM, SIOR Phone: 203-209-3337 batherton@buyandsellcre.com





Matt Renzulli Phone: 203-216-0285 mrenzulli@buyandsellcre.com

11 Mile Hill Road Newtown, CT 06470



## Site Plan





Bryan Atherton, CCIM, SIOR Phone: 203-209-3337 batherton@buyandsellcre.com





11 Mile Hill Road Newtown, CT 06470



### **Lower Level**











11 Mile Hill Road Newtown, CT 06470



## **Main Level**