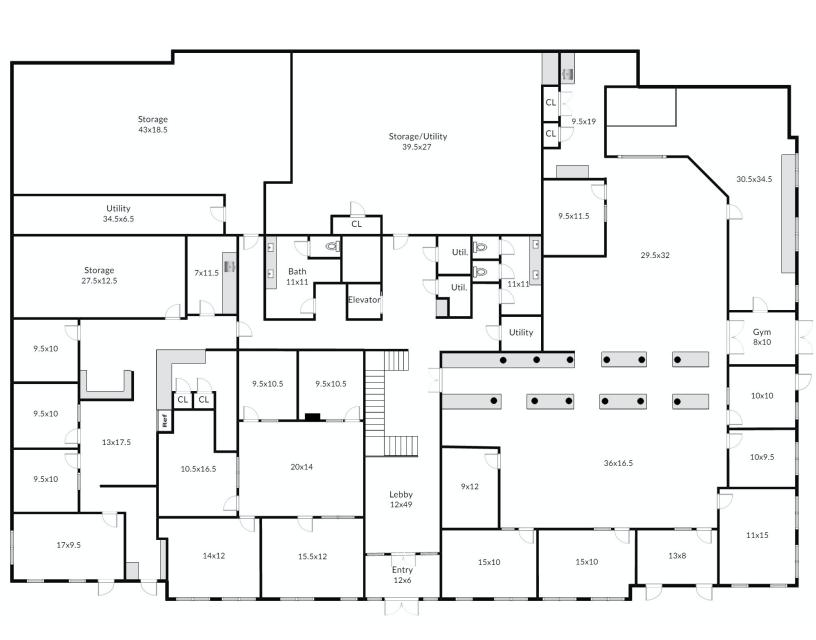

EW**

The Atherton Team at BHGRE Commercial Exclusively presents for sale 11 Mile Hill Road in Newtown, a 20,805 sq. ft. building on 2.61 acres in a BPO zone being repositioned as Mile Hill Business Park. The two-story class A, steel frame building with poured concrete floors and was constructed in 1989 with new development space available for purchase. The building is well constructed and is located conveniently near Main Street with access to I-84.





Bryan Atherton, CCIM, SIOR Phone: 203-209-3337 batherton@buyandsellcre.com





Matt Renzulli Phone: 203-216-0285 mrenzulli@buyandsellcre.com

11 Mile Hill Road Newtown, CT 06470



## Site Plan





Bryan Atherton, CCIM, SIOR Phone: 203-209-3337 batherton@buyandsellcre.com





11 Mile Hill Road Newtown, CT 06470



### **Lower Level**











11 Mile Hill Road Newtown, CT 06470



## **Main Level**