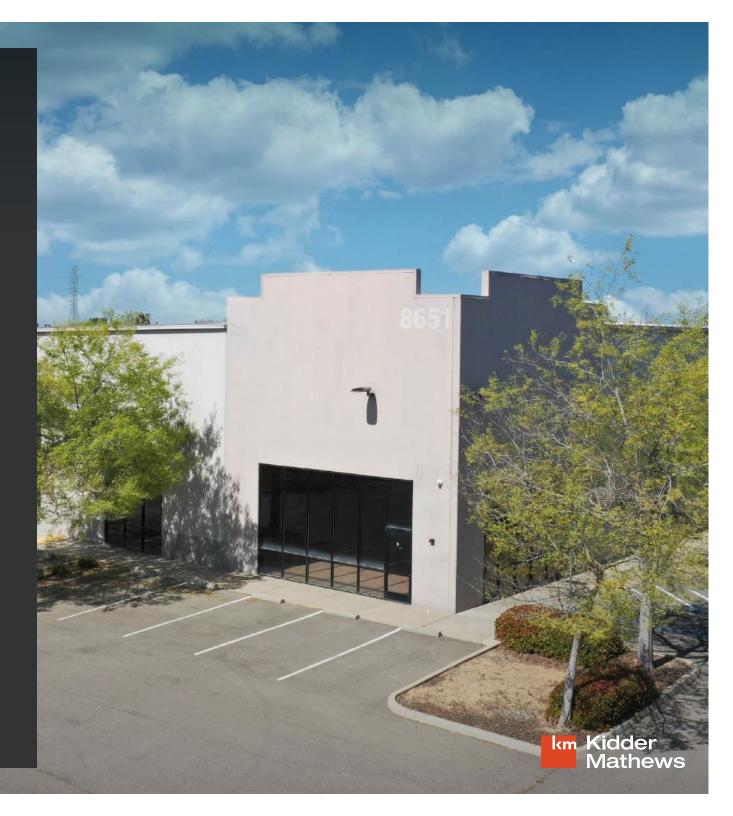

## 8651 YOUNGER CREEK DR, SACRAMENTO, CA 36,000 SF GLA Negotiable LEASE RATE 1.54 Acres LOT SIZE 2007 BUILT PARKING ±20 Spaces 20′-22′ CLEAR HEIGHT DRIVE-IN BAYS POWER 4,000 amps 480 - 3 phase ZONING M2S 2 RESTROOMS WATER/SEWER City **SUBJECT** SMUD ELECTRIC Clear span warehouse Gated with remote entry Two demising walls Office space can be added with TI or LL will buildout Egress Ingress Easement with sister building Cannabis Cultivation is a possibility but not preferred/ Has a Cultivation CUP