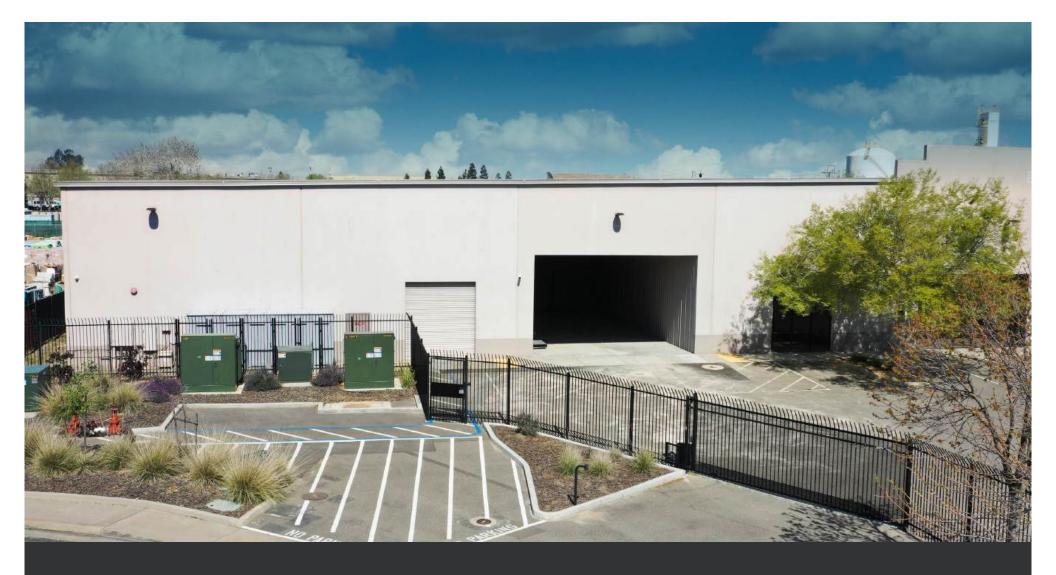

## 8651 YOUNGER CREEK DR, SACRAMENTO, CA 36,000 SF GLA Negotiable LEASE RATE 1.54 Acres LOT SIZE 2007 BUILT PARKING ±20 Spaces 20′-22′ CLEAR HEIGHT DRIVE-IN BAYS POWER 4,000 amps 480 - 3 phase ZONING M2S 2 RESTROOMS WATER/SEWER City **SUBJECT** SMUD ELECTRIC Clear span warehouse Gated with remote entry Two demising walls Office space can be added with TI or LL will buildout Egress Ingress Easement with sister building Cannabis Cultivation is a possibility but not preferred/ Has a Cultivation CUP