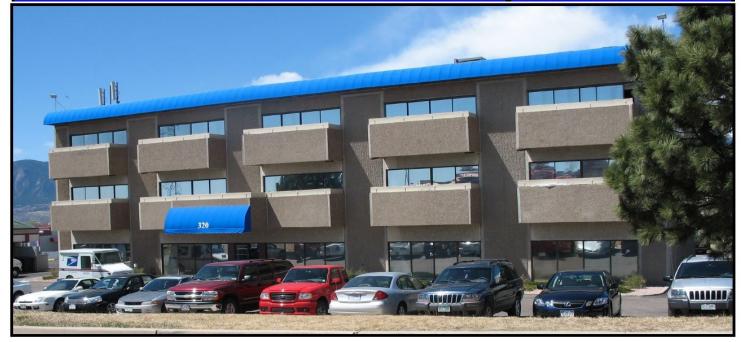

## 320 NORTH ACADEMY COLORADO SPRINGS, CO 80907 FOR SALE OFFICE BUILDING \$2,500,000.00

BUILDING SIZE 1: 20,160 SF

NUMBER OF OFFICES: 17 OFFICES

Excellent Parking

Southwest corner of Academy Blvd and Platte Ave

Elevator

Balconies

**Great views** 

Adjacent to restaurants and Citadel Mall

| POPULATION          | 1 MILE                 | 3 MILES           | 5 MILES            |
|---------------------|------------------------|-------------------|--------------------|
| Total population    | 15,756                 | 115,036           | 259,801            |
| Median age          | 31.2                   | 34.8              | 34.7               |
| Median age (male)   | 30.8                   | 33.1              | 33.2               |
| Median age (female) | 31.8                   | 36.2              | 36.2               |
|                     |                        |                   |                    |
| HOUSEHOLDS & INCOME | 1 MILE                 | 3 MILES           | 5 MILES            |
| Total households    | <b>1 MILE</b><br>6,123 | 3 MILES<br>46,676 | 5 MILES<br>105,361 |
|                     |                        |                   |                    |
| Total households    | 6,123                  | 46,676            | 105,361            |