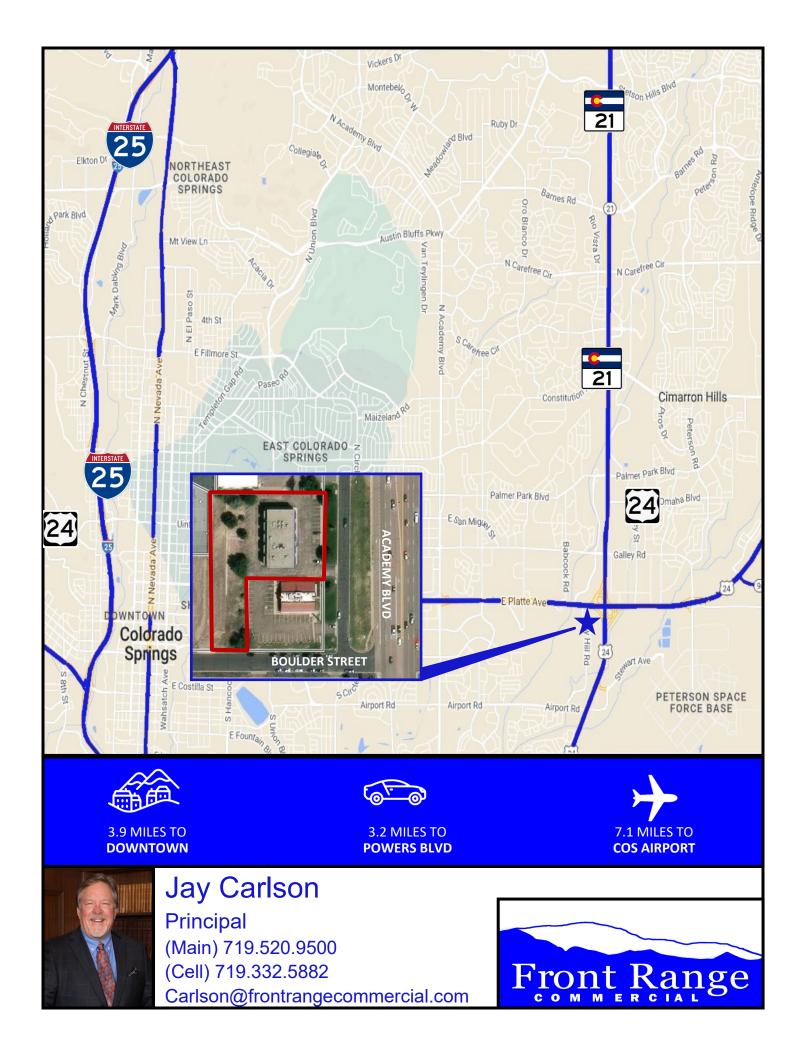

## 320 NORTH ACADEMY COLORADO SPRINGS, CO 80907 FOR SALE OFFICE BUILDING \$2,500,000.00

BUILDING SIZE 1: 20,160 SF

NUMBER OF OFFICES: 17 OFFICES

Excellent Parking

Southwest corner of Academy Blvd and Platte Ave

\* Demographic data derived from 2020 ACS - US Census

Jay Carlson

Principal (Main) 719.520.9500 (Cell) 719.332.5882 Carlson@frontrangecommercial.com