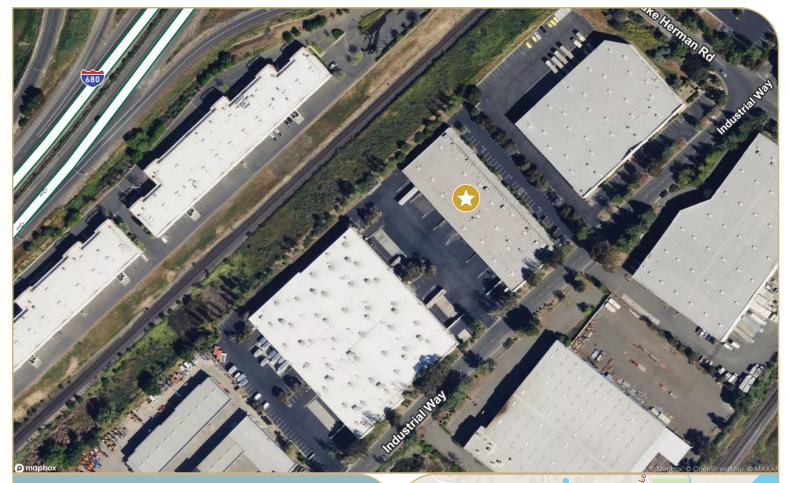

## **BENICIA INDUSTRIAL PARK**

5359 Industrial Way | Benicia, CA

#### BENICIA INDUSTRIAL PARK | 5359 Industrial Way, Benicia, CA