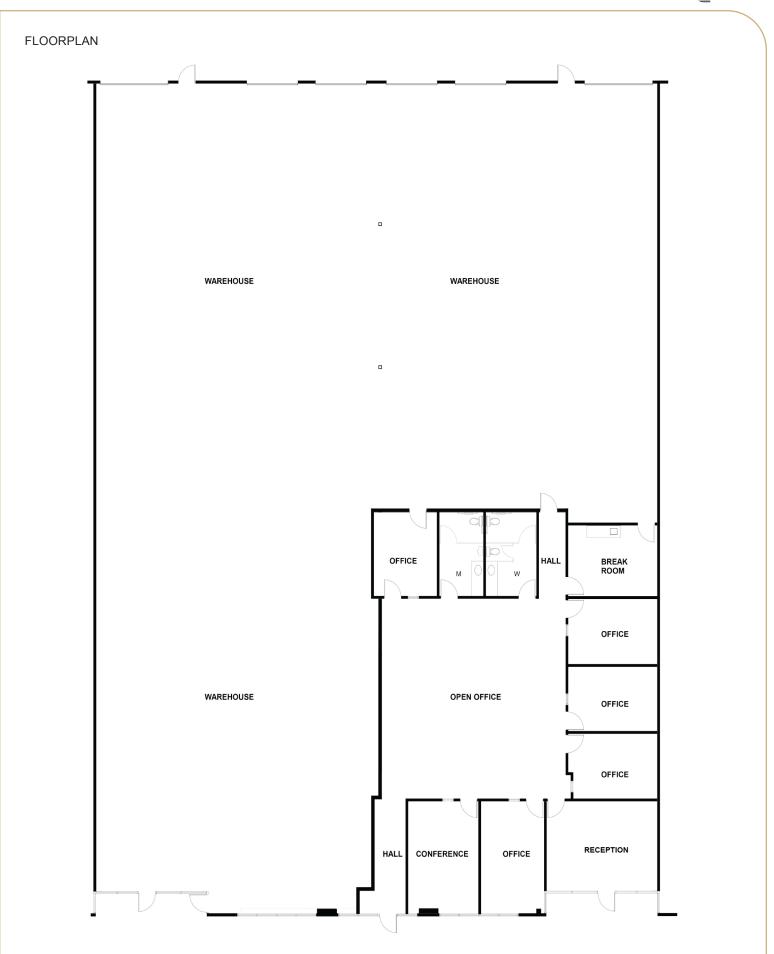

### **PROPERTY HIGHLIGHTS**

- ±13,969 SF Within a ±50,330 SF Building
- Dimensions: ±99'W x ±140'D

#### OFFICE FEATURES

- ±3,333 SF
- Two (2) Restrooms
- Large Open Bullpen With Perimeter Offices
- Breakroom

#### WAREHOUSE FEATURES

- ±10,636 SF (±100'w X ±107'D)
- Four (4) Dock-high Doors (rear)
- Two (2) Grade-level Doors (rear)
- ±24' Clear Height
- Portion of the Warehouse is Demised With Insulation and HVAC