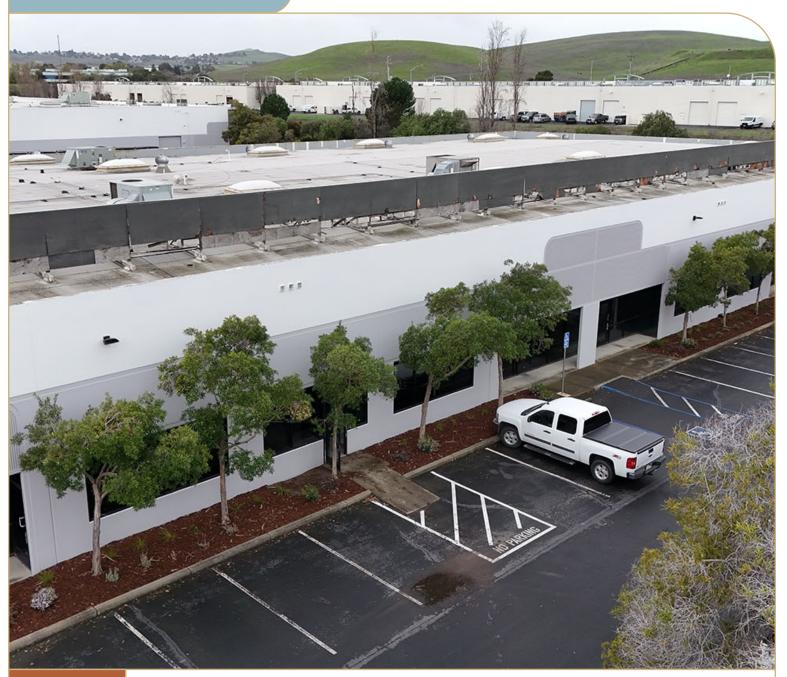

### **PROPERTY HIGHLIGHTS**

- ±13,969 SF Within a ±50,330 SF Building
- Dimensions: ±99'W x ±140'D

#### OFFICE FEATURES

- ±3,333 SF
- Two (2) Restrooms
- Large Open Bullpen With Perimeter Offices
- Breakroom

#### WAREHOUSE FEATURES

- ±10,636 SF (±100'w X ±107'D)
- Four (4) Dock-high Doors (rear)
- Two (2) Grade-level Doors (rear)
- ±24' Clear Height
- Portion of the Warehouse is Demised With Insulation and HVAC