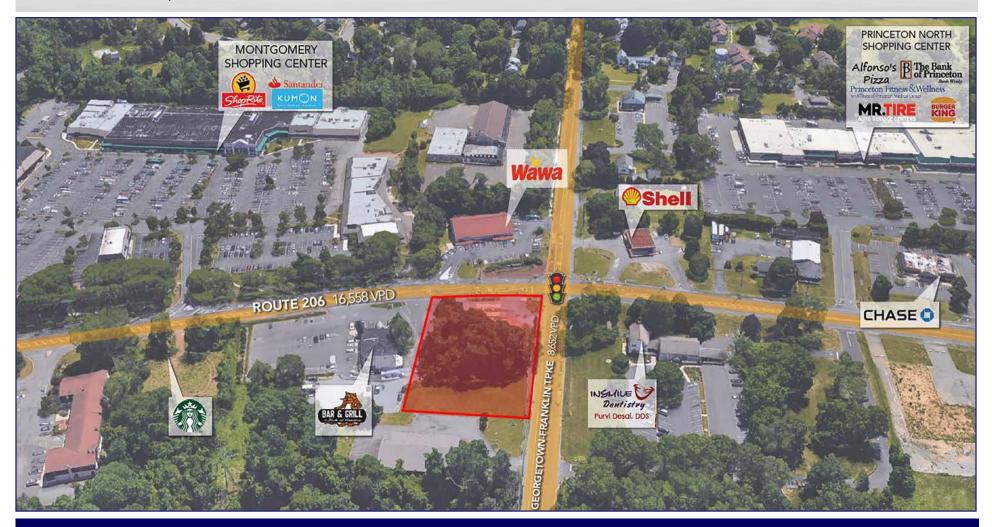

#### CONCEPTUAL 4,400 SF Retail Space | 0.52 Acres 1276 Route 206, Montgomery, NJ

Available: 4,400 SF

Asking Rent: Call For Quote

**Taxes**: \$8,691 (2023)

**Traffic:** 16,558 VPD

Parking: 44 Spaces

**GLA**: 56,079 SF

Frontage: Route 206

Preferred Use: Medical

 Located in the heart of the Montgomery Retail Market

#### **Neighboring Retail Centers:**

Montgomery Promenade, Village Shoppes at Montgomery, Princeton North Shopping Center, Montgomery Shopping Center.