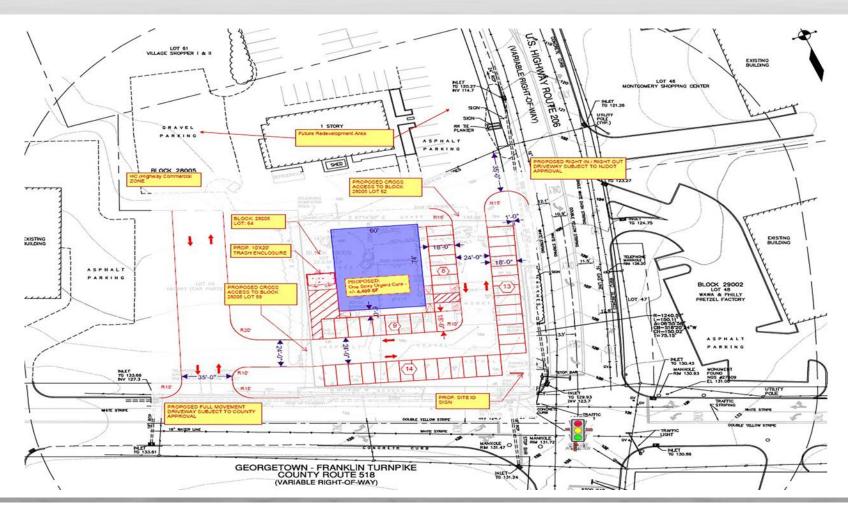

### PLAN

#### CONCEPTUAL 4,400 SF Retail Space | 0.52 Acres 1276 Route 206, Montgomery, NJ

Available: 4,400 SF

Asking Rent: Call For Quote

**Taxes**: \$8,691 (2023)

**Traffic:** 16,558 VPD

Parking: 44 Spaces

**GLA**: 56,079 SF