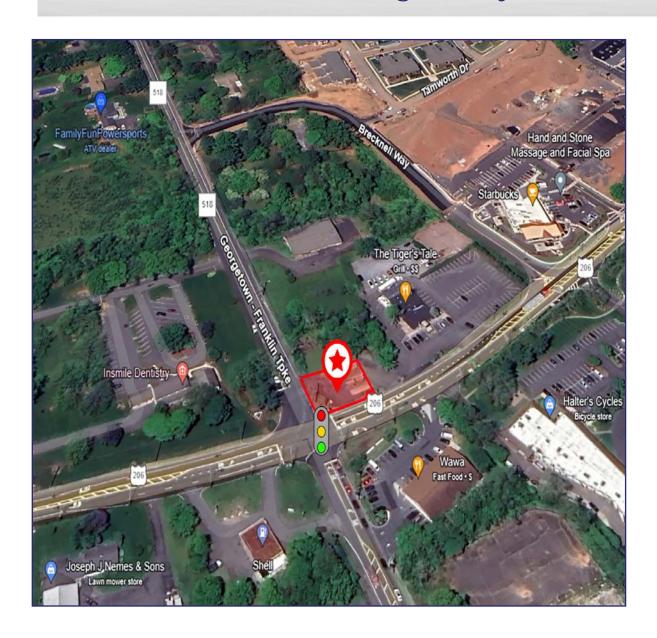

Frontage: Route 206

Preferred Use: Medical

 Located in the heart of the Montgomery Retail Market