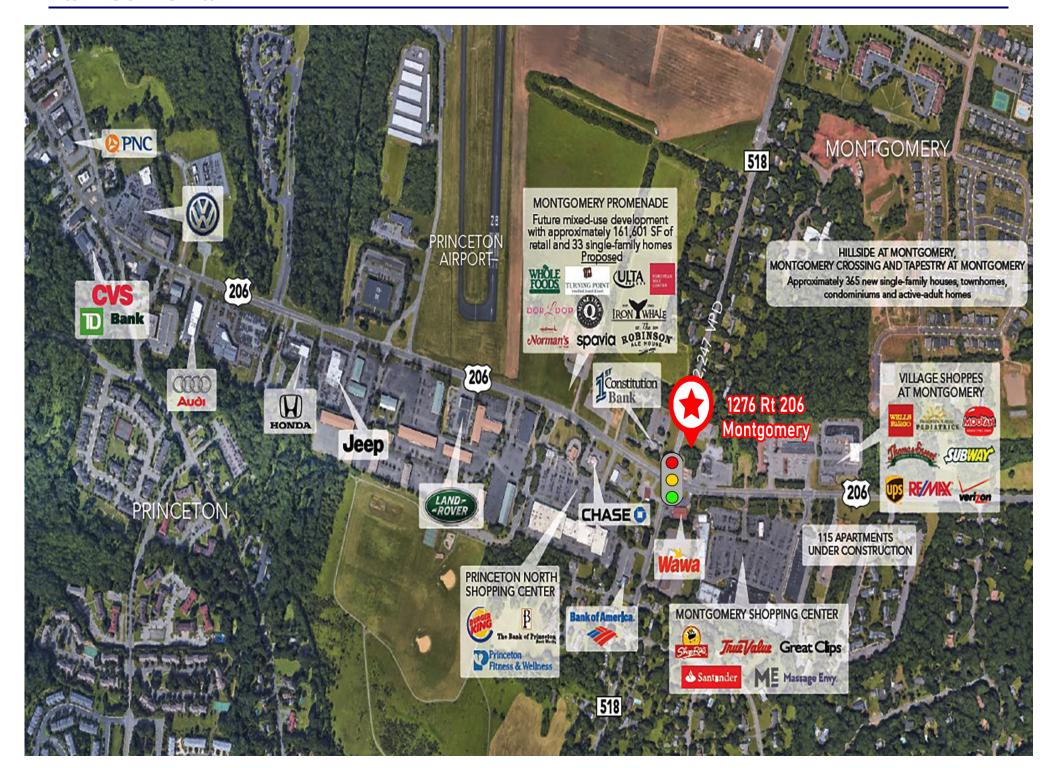

Frontage: Route 206

Preferred Use: Medical

 Located in the heart of the Montgomery Retail Market

#### **Neighboring Retail Centers:**

Montgomery Promenade, Village Shoppes at Montgomery, Princeton North Shopping Center, Montgomery Shopping Center.