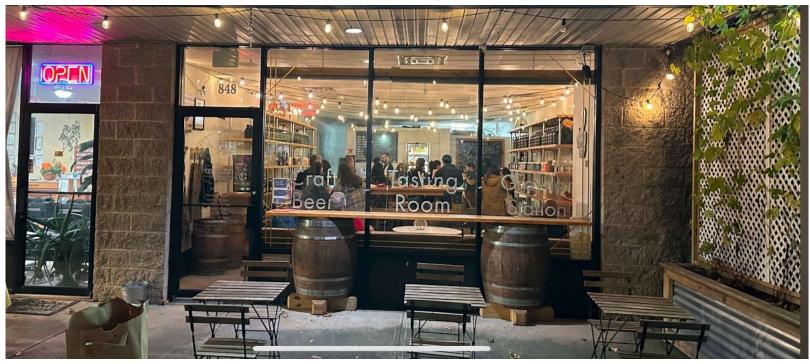

## Restaurant For Lease Strip Retail: 848-862 Long Island Ave, Deer Park, NY 11729

Restaurant Property Features:

Located at very busy strip retailers, heavy foot traffic.

Frontage 19 FT along Long Island Ave; depth 63 FT, square footage: 1,197, ceiling height: 9 FT Patio in front of the restaurant: frontage 24 FT, depth 21 FT, square footage: 504 Backyard: 7 FT x 19 FT, square footage: 133, paved - covered with concrete. The grease trap has been implemented to connect with restaurant's kitchen. The kitchen hood exhaust plan and drawings are completed and available to share.