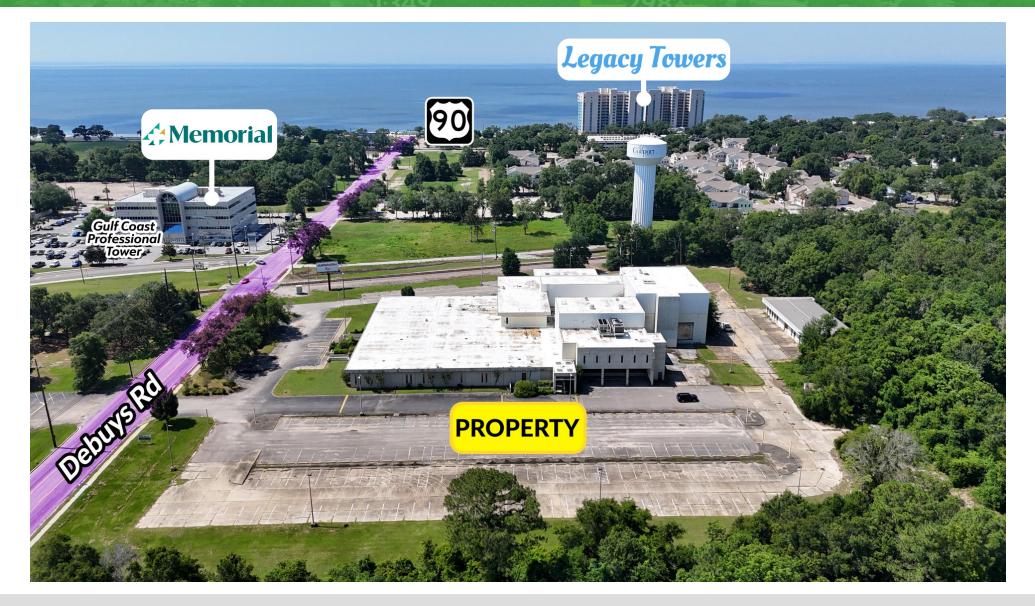

## **PROPERTY DESCRIPTION**

An outstanding redevelopment opportunity! Southeast Commercial is thrilled to present the Former Sun Herald Building at 205 Debuys Road, Gulfport, MS 39507. This expansive property spans approximately 18.3 acres, featuring a gross building area of around 79,605 square feet. The property features dock-high loading for seamless logistics and parking for over 200 vehicles. A robust concrete tilt-up structure, this building is sturdy.

Strategically located on roughly 18.3 acres, it benefits from a natural buffer/levee created by a raised train track to the south. The property includes both developed and undeveloped areas—6.2 acres and 10.4 acres, respectively. Don't miss this fantastic opportunity to acquire this redevelopment opportunity.