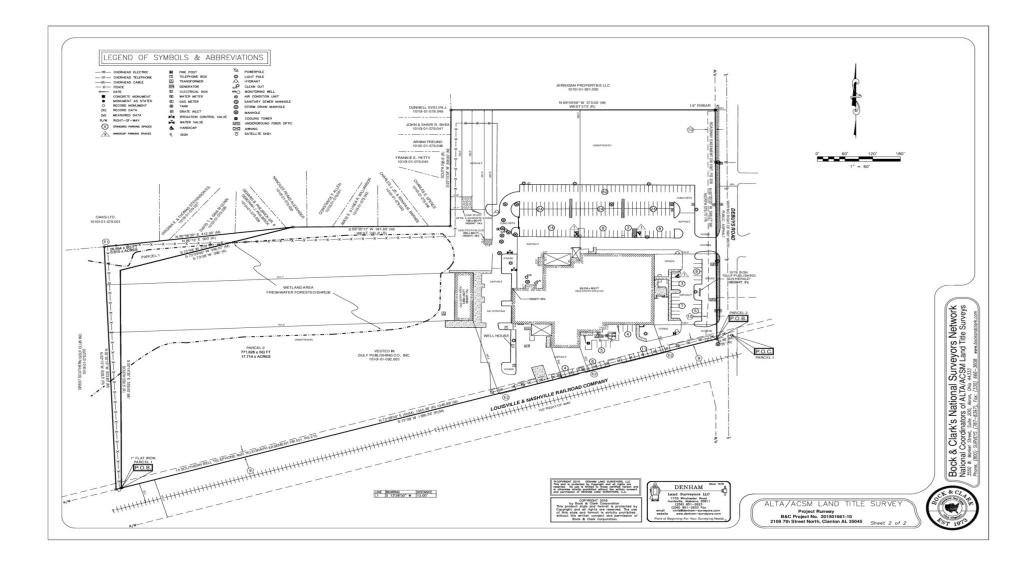

Strategically located on roughly 18.3 acres, it benefits from a natural buffer/levee created by a raised train track to the south. The property includes both developed and undeveloped areas—6.2 acres and 10.4 acres, respectively. Don't miss this fantastic opportunity to acquire this redevelopment opportunity.

## **PROPERTY HIGHLIGHTS**

- +/- 10.4 Acres Undeveloped
- +/- 79,605 SF Gross Building Area
- +/- 31,076 SF Warehouse/Distribution