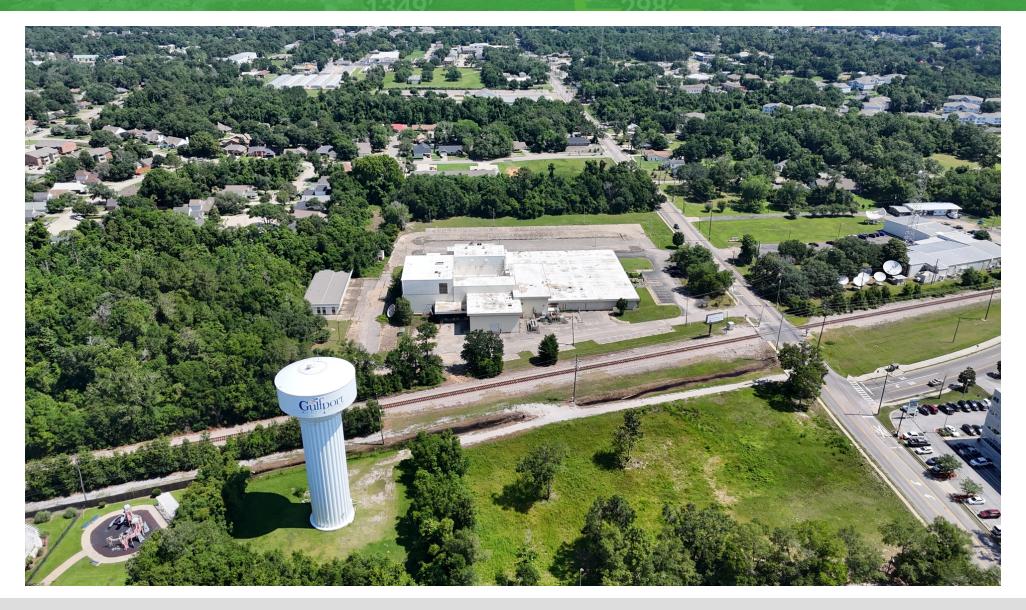

## **PROPERTY DESCRIPTION**

An outstanding redevelopment opportunity! Southeast Commercial is thrilled to present the Former Sun Herald Building at 205 Debuys Road, Gulfport, MS 39507. This expansive property spans approximately 18.3 acres, featuring a gross building area of around 79,605 square feet. The property features dock-high loading for seamless logistics and parking for over 200 vehicles. A robust concrete tilt-up structure, this building is sturdy.

Strategically located on roughly 18.3 acres, it benefits from a natural buffer/levee created by a raised train track to the south. The property includes both developed and undeveloped areas—6.2 acres and 10.4 acres, respectively. Don't miss this fantastic opportunity to acquire this redevelopment opportunity.