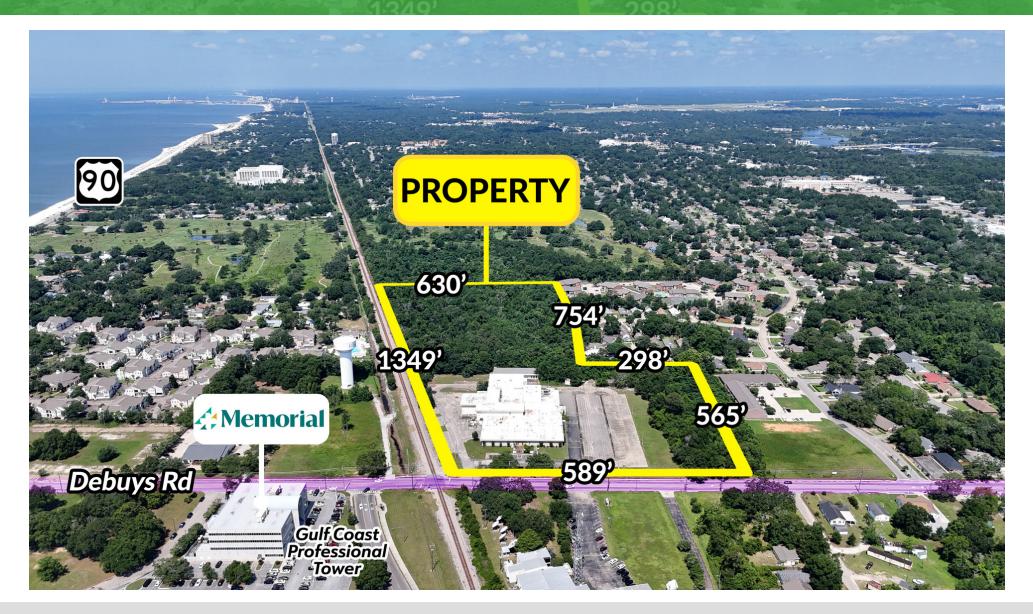

## **PROPERTY DESCRIPTION**

An outstanding redevelopment opportunity! Southeast Commercial is thrilled to present the Former Sun Herald Building at 205 Debuys Road, Gulfport, MS 39507. This expansive property spans approximately 18.3 acres, featuring a gross building area of around 79,605 square feet. The property features dock-high loading for seamless logistics and parking for over 200 vehicles. A robust concrete tilt-up structure, this building is sturdy.

Strategically located on roughly 18.3 acres, it benefits from a natural buffer/levee created by a raised train track to the south. The property includes both developed and undeveloped areas—6.2 acres and 10.4 acres, respectively. Don't miss this fantastic opportunity to acquire this redevelopment opportunity.

## **PROPERTY HIGHLIGHTS**

- +/- 10.4 Acres Undeveloped
- +/- 79,605 SF Gross Building Area
- +/- 31,076 SF Warehouse/Distribution

## **OFFERING SUMMARY**

| Sale Price:    | \$1,699,000 |
|----------------|-------------|
| Lot Size:      | 18.3 Acres  |
| Building Size: | 79,605 SF   |