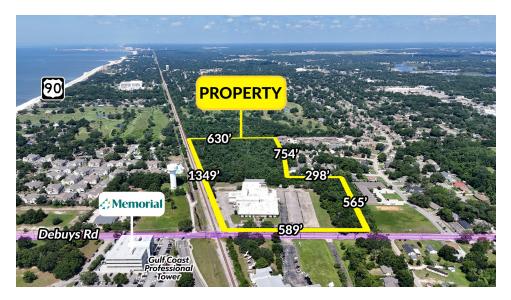

## **PROPERTY DESCRIPTION**

An outstanding redevelopment opportunity! Southeast Commercial is thrilled to present the Former Sun Herald Building at 205 Debuys Road, Gulfport, MS 39507. This expansive property spans approximately 18.3 acres, featuring a gross building area of around 79,605 square feet. The property features dock-high loading for seamless logistics and parking for over 200 vehicles. A robust concrete tilt-up structure, this building is sturdy.

Strategically located on roughly 18.3 acres, it benefits from a natural buffer/levee created by a raised train track to the south. The property includes both developed and undeveloped areas—6.2 acres and 10.4 acres, respectively. Don't miss this fantastic opportunity to acquire this redevelopment opportunity.

## **PROPERTY HIGHLIGHTS**

- +/- 10.4 Acres Undeveloped
- +/- 79,605 SF Gross Building Area
- +/- 31,076 SF Warehouse/Distribution

## **OFFERING SUMMARY**

| Sale Price:    | \$1,699,000 |
|----------------|-------------|
| Lot Size:      | 18.3 Acres  |
| Building Size: | 79,605 SF   |