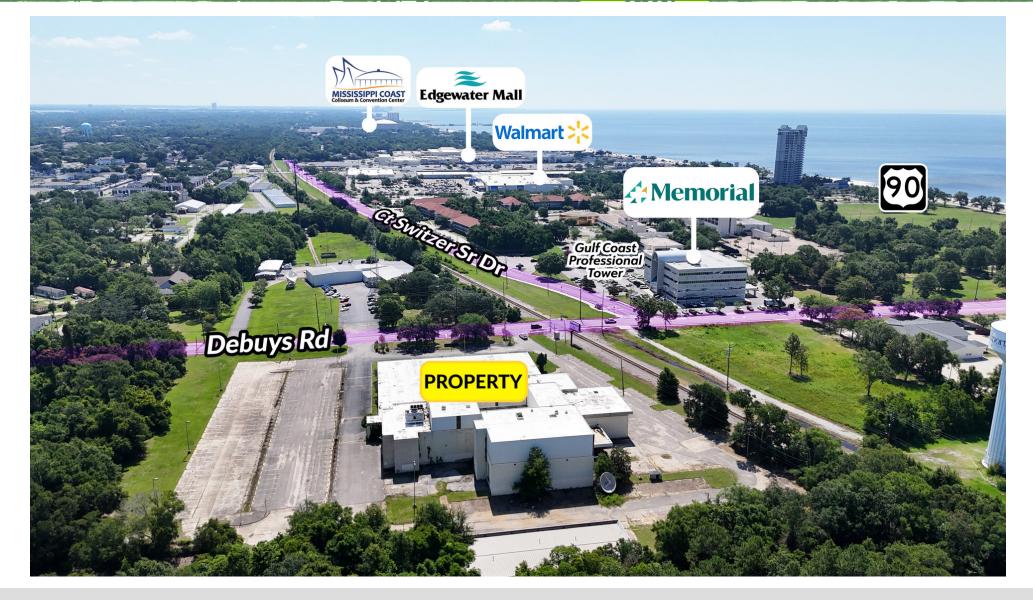

## **PROPERTY DESCRIPTION**

An outstanding redevelopment opportunity! Southeast Commercial is thrilled to present the Former Sun Herald Building at 205 Debuys Road, Gulfport, MS 39507. This expansive property spans approximately 18.3 acres, featuring a gross building area of around 79,605 square feet. The property features dock-high loading for seamless logistics and parking for over 200 vehicles. A robust concrete tilt-up structure, this building is sturdy.

Strategically located on roughly 18.3 acres, it benefits from a natural buffer/levee created by a raised train track to the south. The property includes both developed and undeveloped areas—6.2 acres and 10.4 acres, respectively. Don't miss this fantastic opportunity to acquire this redevelopment opportunity.