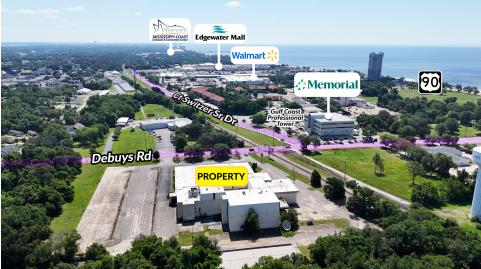

## **PROPERTY DESCRIPTION**

An outstanding redevelopment opportunity! Southeast Commercial is thrilled to present the Former Sun Herald Building at 205 Debuys Road, Gulfport, MS 39507. This expansive property spans approximately 18.3 acres, featuring a gross building area of around 79,605 square feet. The property features dock-high loading for seamless logistics and parking for over 200 vehicles. A robust concrete tilt-up structure, this building is sturdy.

Strategically located on roughly 18.3 acres, it benefits from a natural buffer/levee created by a raised train track to the south. The property includes both developed and undeveloped areas—6.2 acres and 10.4 acres, respectively. Don't miss this fantastic opportunity to acquire this redevelopment opportunity.