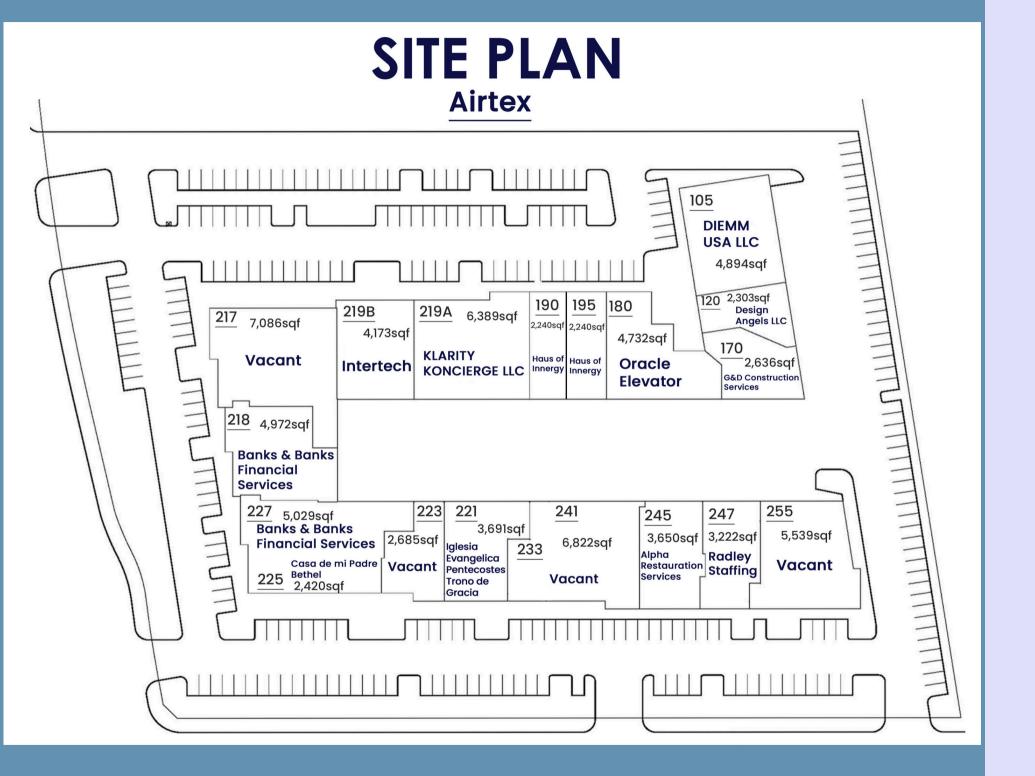

## **Available units**

Unit 217 7,086 sq. ft. We are leasing this unit for \$4,251.60, plus \$1,842.36 for CAM (NNN), with a total monthly lease of \$6,093.96

ONLY LEASING FOR CLEARLY COMMERCIAL BUSINESS

Unit 223 2,685 sq. ft. We are leasing this unit for \$3,222.00, plus \$698.10 for CAM (NNN), with a total monthly lease of \$3,920.10

Unit 223-241 6,822 sq. ft. We are leasing this unit for \$8,186.20, plus \$1,773.72 for CAM (NNN), with a total monthly lease of \$9,959.72

Unit 255 5,539 sq. ft. We are leasing this unit for \$6,646.00, plus \$1,440.14 for CAM (NNN), with a total monthly lease of \$8,086.14