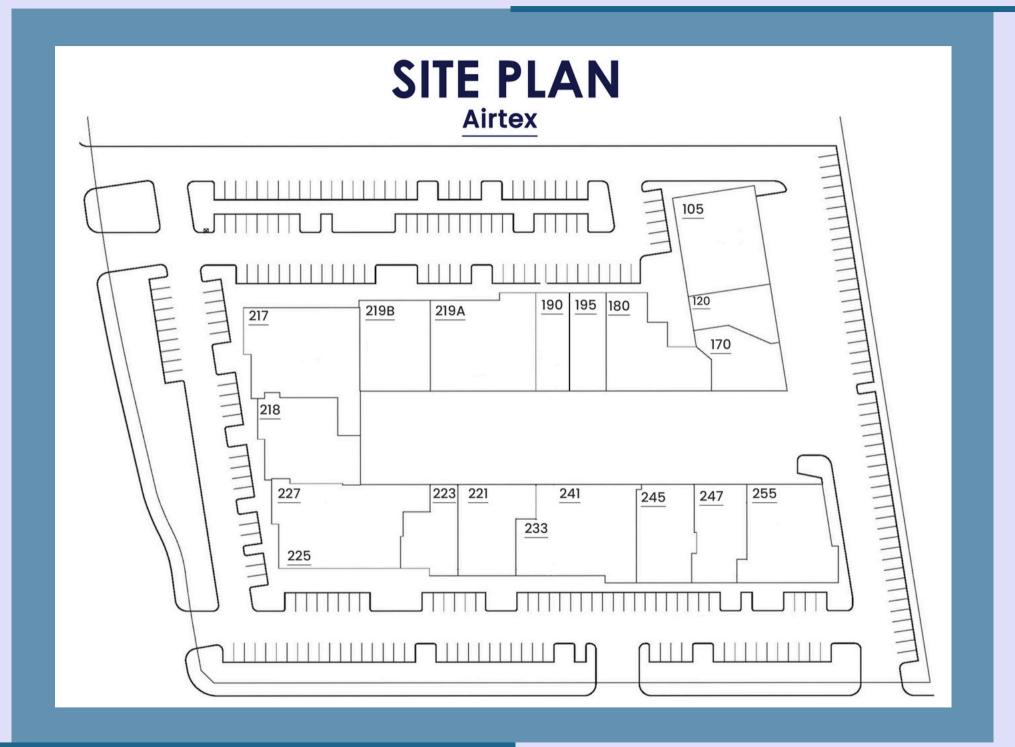

## **Available units**

Unit 217 7,086 sq. ft. We are leasing this unit for \$4,251.60, plus \$1,842.36 for CAM (NNN), with a total monthly lease of \$6,093.96

ONLY LEASING FOR CLEARLY COMMERCIAL BUSINESS

Unit 223 2,685 sq. ft. We are leasing this unit for \$3,222.00, plus \$698.10 for CAM (NNN), with a total monthly lease of \$3,920.10

Unit 223-241 6,822 sq. ft. We are leasing this unit for \$8,186.20, plus \$1,773.72 for CAM (NNN), with a total monthly lease of \$9,959.72

Unit 255 5,539 sq. ft. We are leasing this unit for \$6,646.00, plus \$1,440.14 for CAM (NNN), with a total monthly lease of \$8,086.14