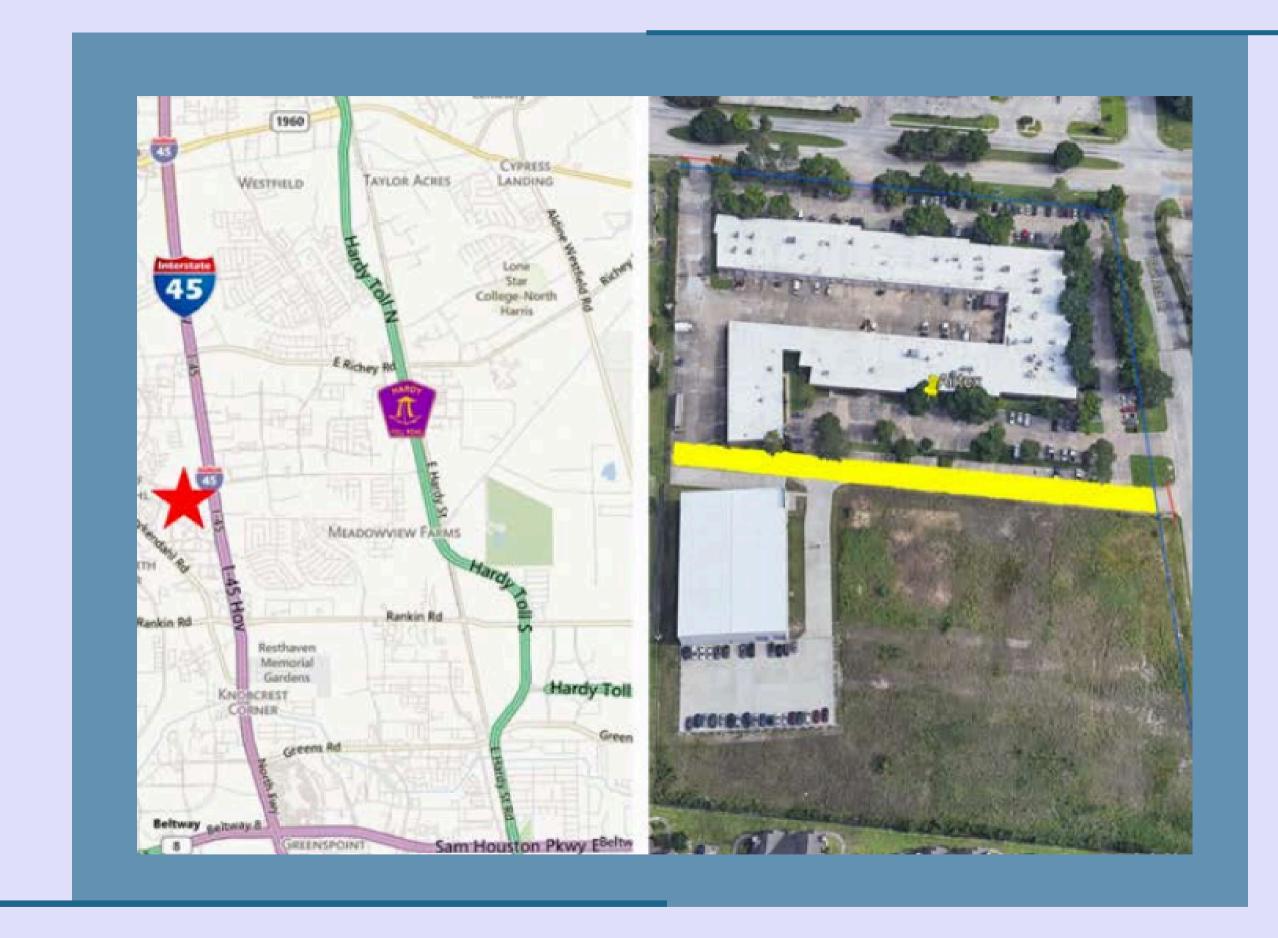

## **PROPERTY OVERVIEW**

Park North Technology center is located one block from I-45 and I-69 and easily accesible to the Sam Houston Tollway and Hardy Toll Road expressway

15 minutes from George Bush International Airport