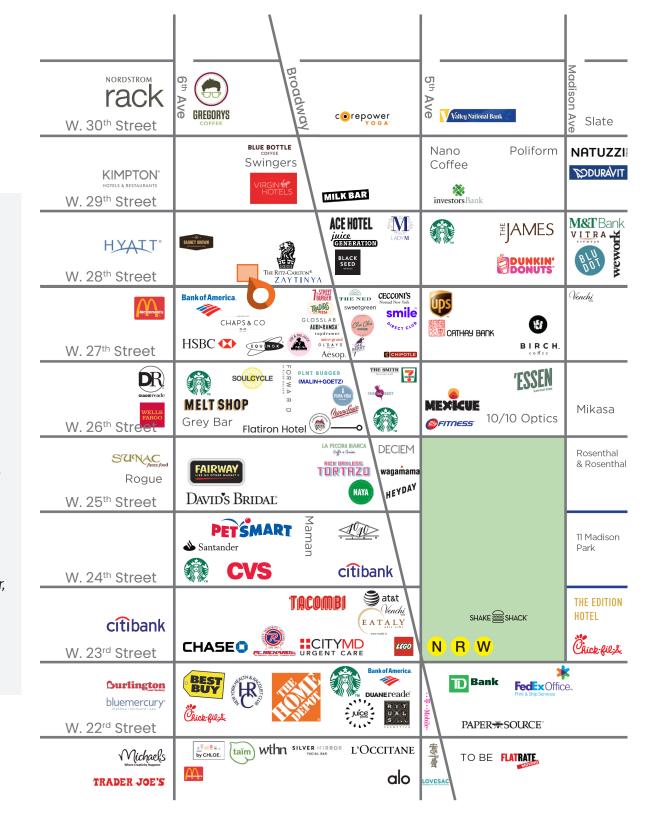

# HOTELS IN THE NEIGHBORHOOD:

 The Ritz Carlton, Virgin Hotels, The Ned NoMad, The Made Hotel, Flatiron Hotel, Sonder Hotel, Broadway Plaza Hotel, & more

### **NEIGHBORING TENANTS:**

 Planta, Oakberry, Pura Vida, Aesop, Malin & Goetz, Le Labo, FORWARD Health, Fellow Barber, Chaps & Co., Joe & the Juice, Juice Generation, Black Seed Bagel, Hey Day, La Pecora Biance, The Smith, The Little Beet, Sweetgreen, L'adresse, Venchi, TopDrawer, Mure & Grand, Anita's Gelato, Cecconi's, & more