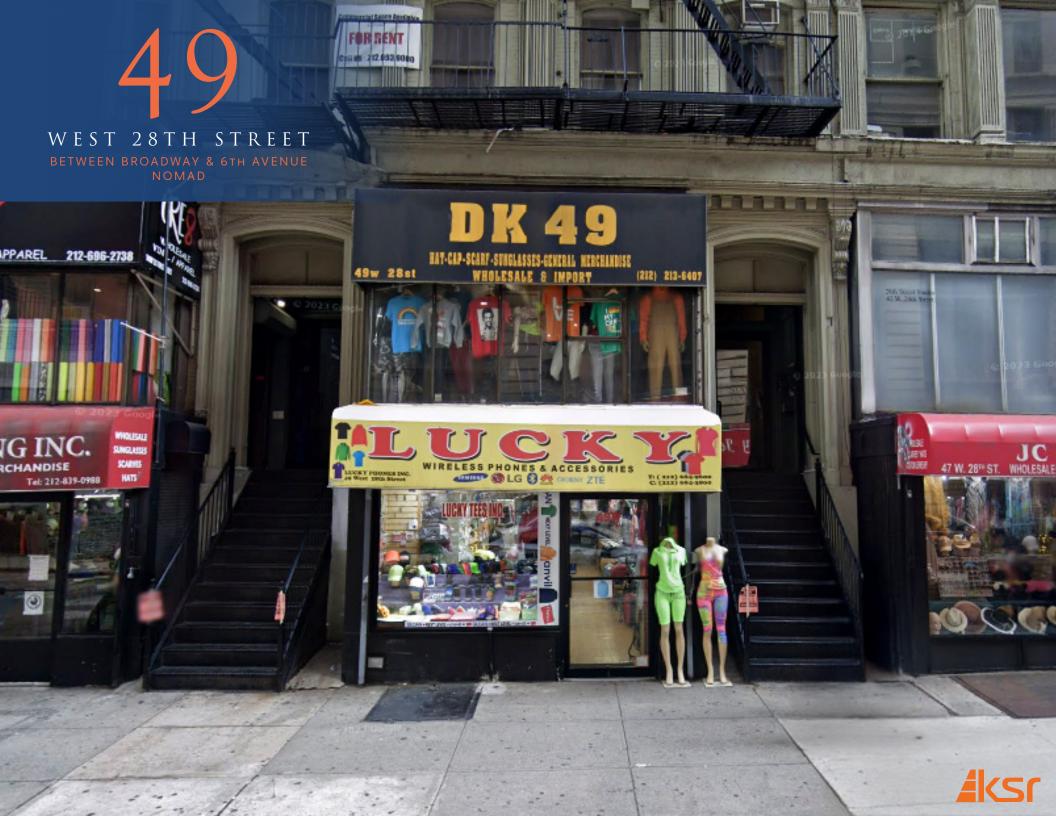

# 49

# WEST 28TH STREET BETWEEN BROADWAY & 6TH AVENUE | NOMAD

2.000 SF Ground Floor

FRONTAGE: 20'

SIZE:

CEILING HEIGHT: 12'

POSSESSION: Arranged

ASKING RENT: Upon Request

TRANSPORTATION: NQRW6